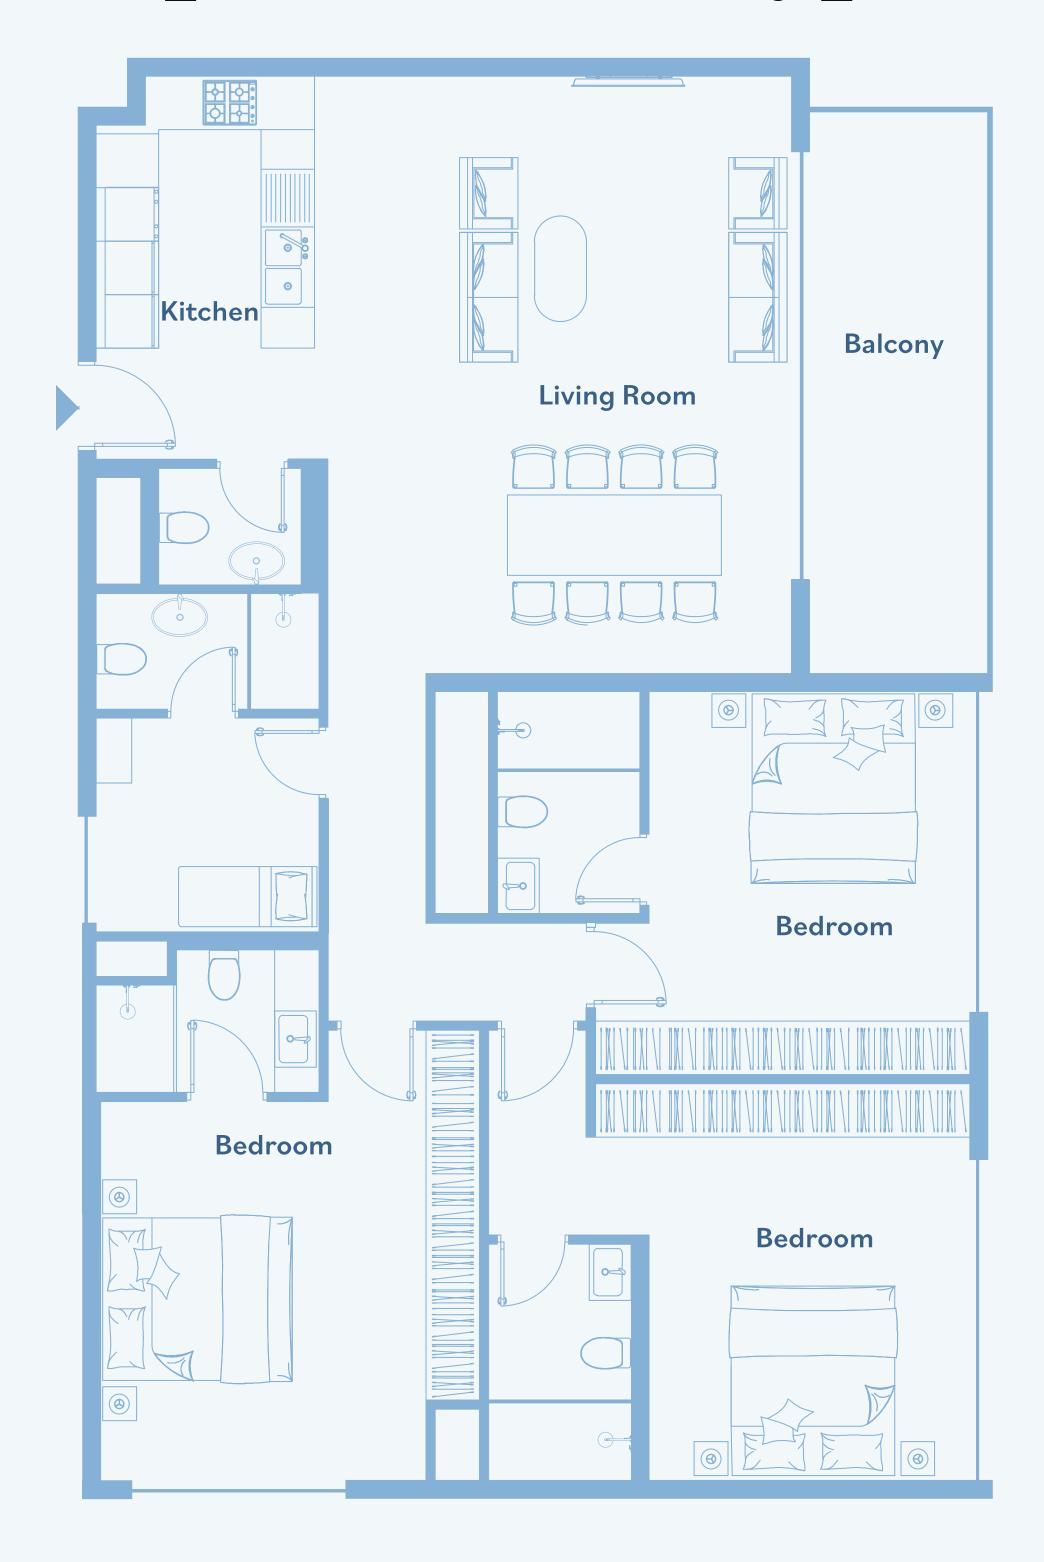

## Two bedrooms + maids room apartment – Type E

### General

- Approx. 3.1m clear ceiling height in principal rooms
- Maid Room
- High performance floor to ceiling double glazing window systems
- Built in heat/smoke detectors and in-suite water sprinkler system
- Individual apartment water, electricity, cooling, gas metering
- One Tandem car parking space included
- Ounit Size: 1242.69 sqft

- Flooring: porcelain tiles, matte finish, timber effect
- Custom designed fire resistant entry door with electronic smart lock
- Laminated modern interior doors with magnetic door hardwares
- Custom designed contemporary kitchen cabinetry, in a white colour
- Quartz worktop, glass backsplash, undermount sink with mixer
- Custom designed contemporary built in wardrobes
- Built in appliances: Siemens (or equivalent) two refrigerators, dishwasher, washing machine, gas oven, gas hob, extraction hood
- Bathroom sanitaryware, faucets and accessories: Grohe, Geberit, Vitra (or equivalent)