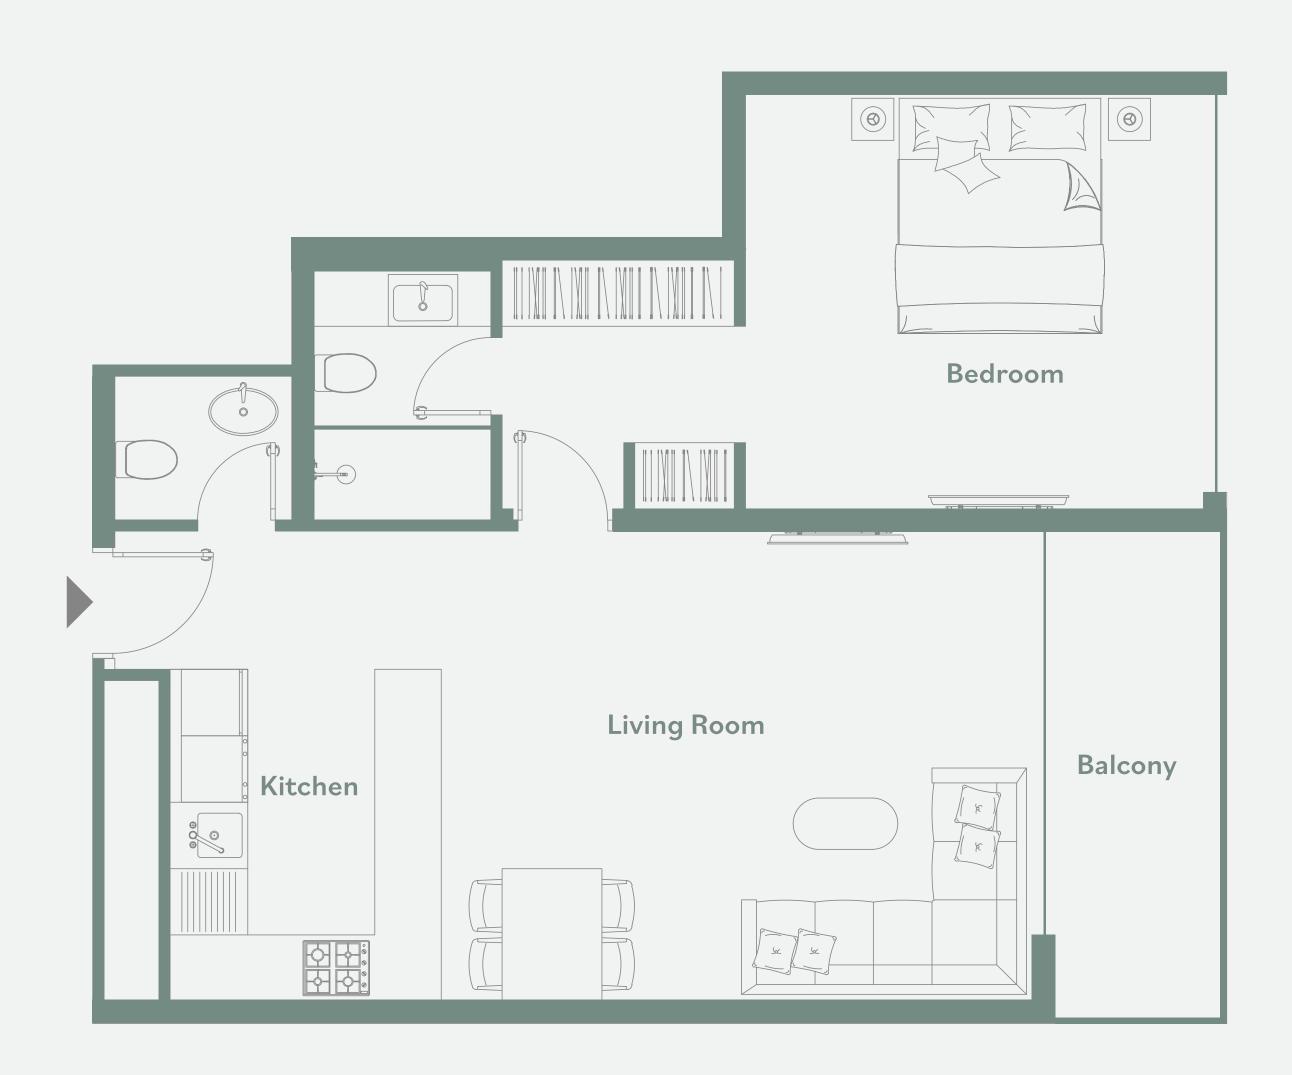

## One bedroom apartment – Type B

#### General

- Approx. 3.1m clear ceiling height in principal rooms
- High performance floor to ceiling double glazing window systems
- Built in heat/smoke detectors and in-suite water sprinkler system
- Individual apartment water, electricity, cooling, gas metering
- One car parking space included
- Unit Size: from 838.29 to 849.16 sqft

- Flooring: porcelain tiles, matte finish, timber effect
- Custom designed fire resistant entry door with electronic smart lock
- Laminated modern interior doors with magnetic door hardwares
- Custom designed contemporary kitchen cabinetry, in a white colour
- Quartz worktop, glass backsplash, undermount sink with mixer
- Custom designed contemporary built in wardrobes
- Built in appliances: Siemens (or equivalent) refrigerator, dishwasher, washing machine, gas oven, gas hob, extraction hood
- Bathroom sanitaryware, faucets and accessories: Grohe, Geberit, Vitra (or equivalent)