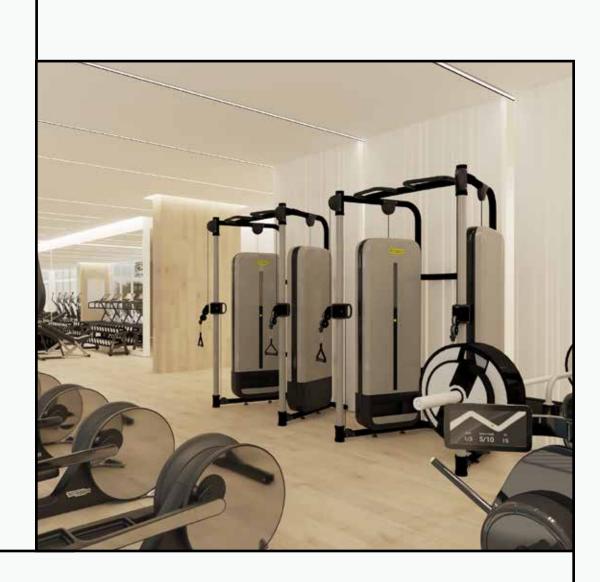

### 

- Jogging/walking track
- Art butterfly shaped garden designed by TownX design team
- Kids play area
- Rest areas
- Workout areas
- Signature roof fitness centers separated for male and female with Technogym (or equivalent) cardio and weightlifting equipment
- Signature roof swimming pools separated for male pool (20mx5m) and female pool (15mx5m)