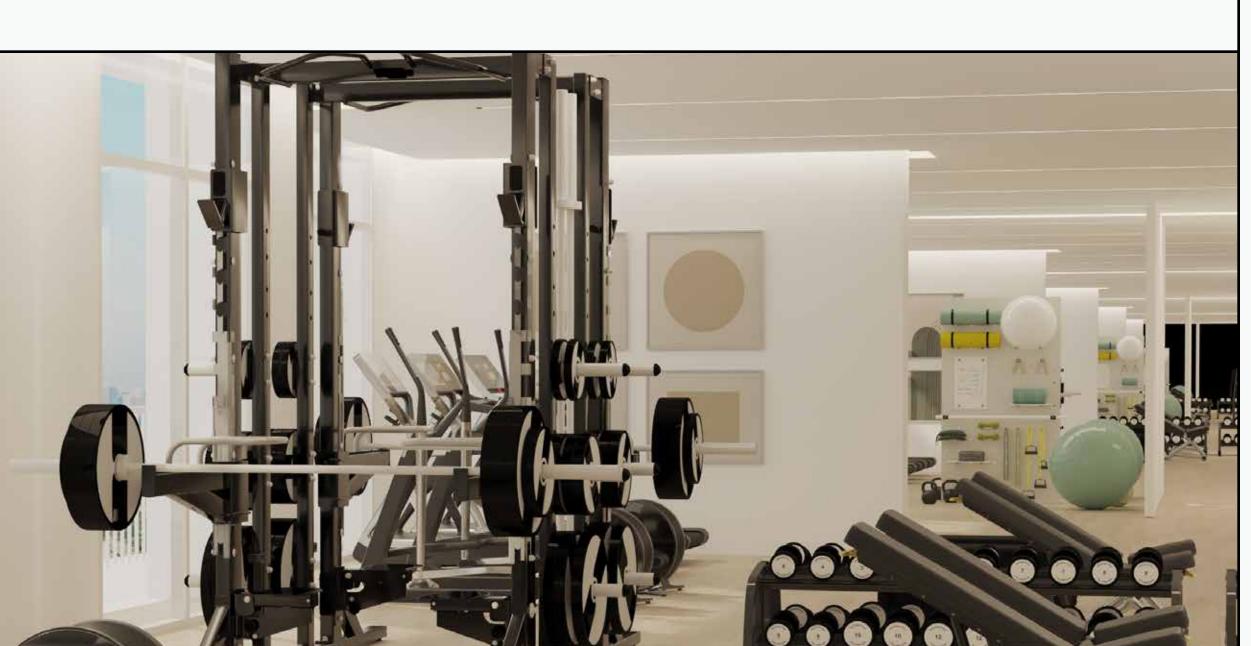

### 

- Jogging/walking track
- Art butterfly shaped garden designed by TownX design team
- Kids play area
- Rest areas
- Workout areas
- Signature roof fitness centers separated for male and female with Technogym (or equivalent) cardio and weightlifting equipment
- Signature roof swimming pools separated for male pool (20mx5m) and female pool (15mx5m)