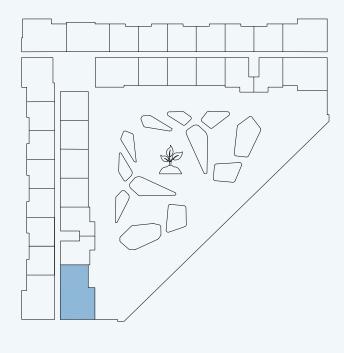

# Typical floor plan

26-C

25-G

23-B

24-F

- One Bedroom Apartment
- Two Bedrooms Apartment
- Three Bedrooms Apartment

## Two bedrooms + maids room apartment – Type E

### General

- Approx. 3.1m clear ceiling height in principal rooms
- Maid Room
- High performance floor to ceiling double glazing window systems
- Built in heat/smoke detectors and in-suite water sprinkler system
- Individual apartment water, electricity, cooling, gas metering
- One Tandem car parking space included
- Ounit Size: 1242.69 sqft

- Flooring: porcelain tiles, matte finish, timber effect
- Custom designed fire resistant entry door with electronic smart lock
- Laminated modern interior doors with magnetic door hardwares
- Custom designed contemporary kitchen cabinetry, in a white colour
- Quartz worktop, glass backsplash, undermount sink with mixer
- Custom designed contemporary built in wardrobes
- Built in appliances: Siemens (or equivalent) two refrigerators, dishwasher, washing machine, gas oven, gas hob, extraction hood
- Bathroom sanitaryware, faucets and accessories: Grohe, Geberit, Vitra (or equivalent)