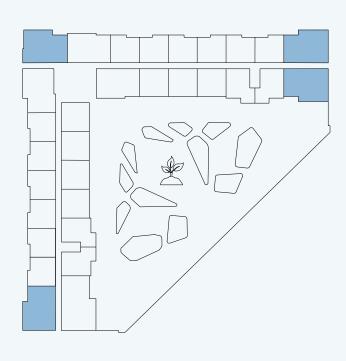

# Typical floor plan

26-C

25-G

23-B

24-F

- One Bedroom Apartment
- Two Bedrooms Apartment
- Three Bedrooms Apartment

## Three bedrooms + maids room apartment – Type G

#### General

- Approx. 3.1m clear ceiling height in principal rooms
- Maid Room
- High performance floor to ceiling double glazing window systems
- Built in heat/smoke detectors and in-suite water sprinkler system
- Individual apartment water, electricity, cooling, gas metering
- Two car parking spaces included
- Unit Size: 1700.05 -1711.35 sqft

- Flooring: porcelain tiles, matte finish, timber effect
- Custom designed fire resistant entry door with electronic smart lock
- Laminated modern interior doors with magnetic door hardwares
- Custom designed contemporary kitchen cabinetry, in a white colour
- Quartz worktop, glass backsplash, undermount sink with mixer
- Custom designed contemporary built in wardrobes
- Built in appliances: Siemens (or equivalent) two refrigerators, dishwasher, washing machine, gas oven, gas hob, extraction hood
- Bathroom sanitaryware, faucets and accessories: Grohe, Geberit, Vitra (or equivalent)