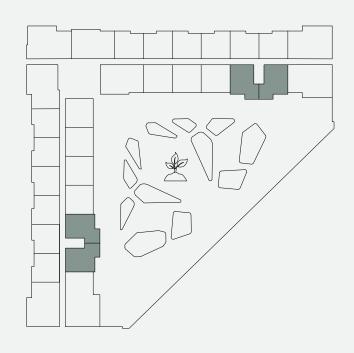

# Typical floor plan

26-C

25-G

23-B

24-F

- One Bedroom Apartment
- Two Bedrooms Apartment
- Three Bedrooms Apartment

## One bedroom apartment – Type B