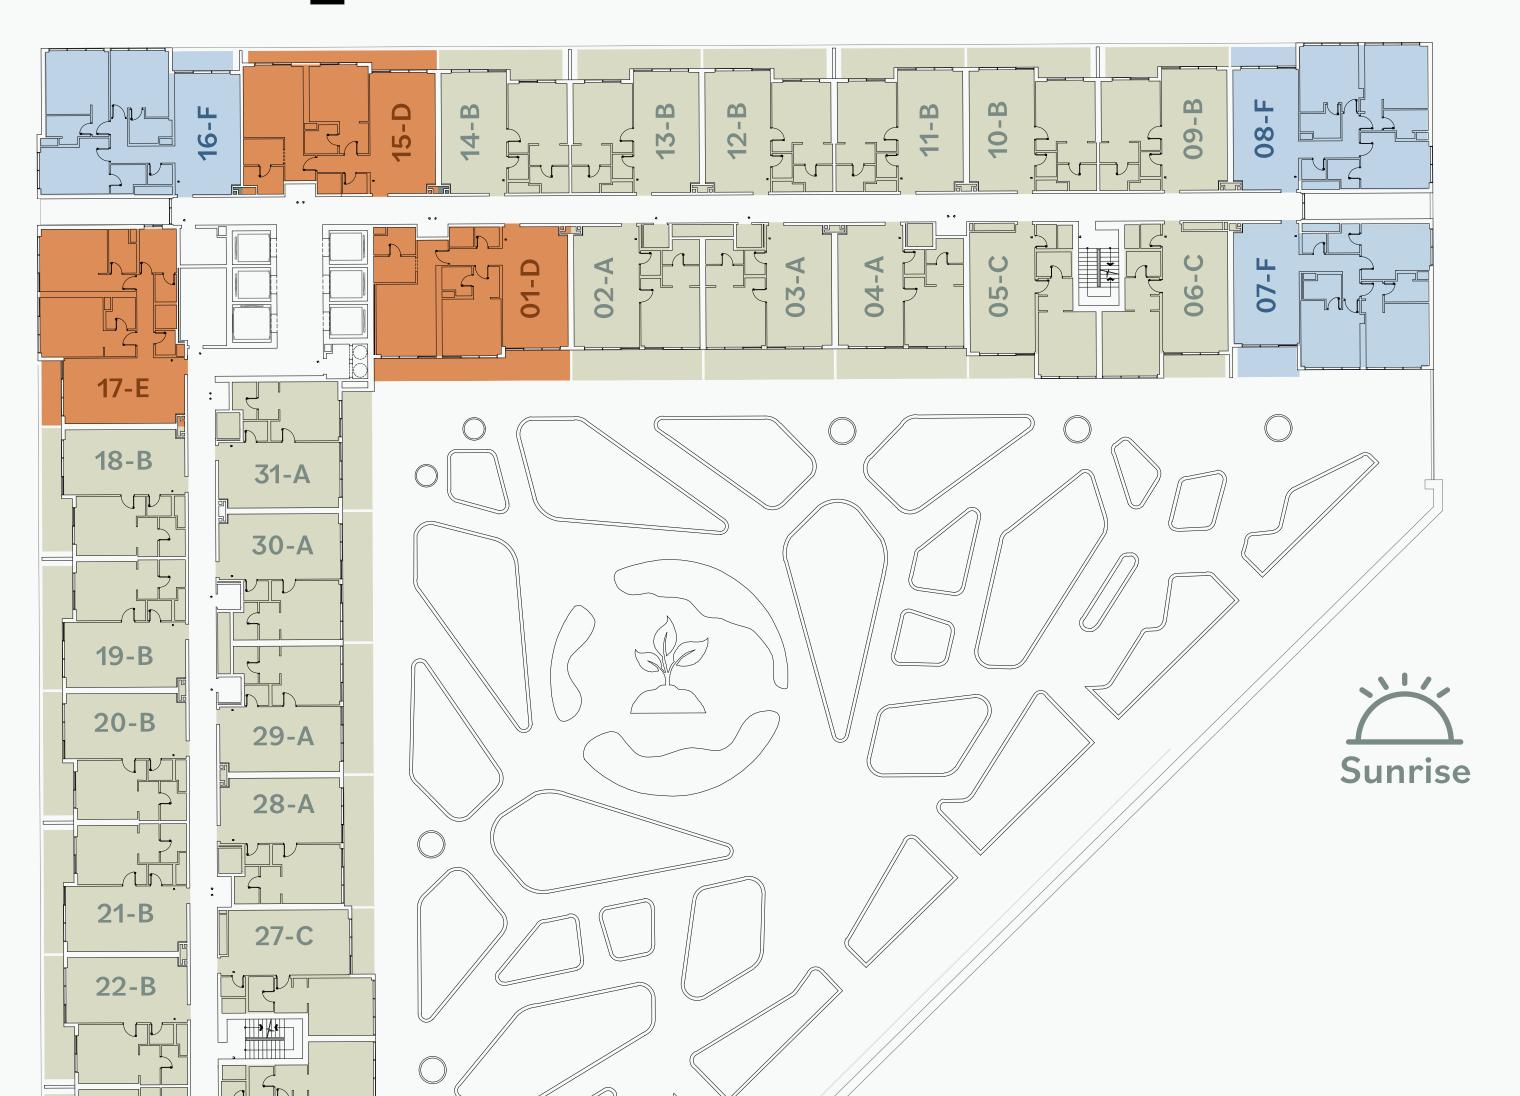

# Typical floor plan

26-C

25-G

23-B

24-F

- One Bedroom Apartment
- Two Bedrooms Apartment
- Three Bedrooms Apartment

### Property details

**Luma Park Views** comprises of 25 floors and 7 apartment types – featuring 1, 2 and 3 Bedrooms with state-of-the-art amenities.

Each apartment type comes with a different layout options; including floor size, balconies and external views.