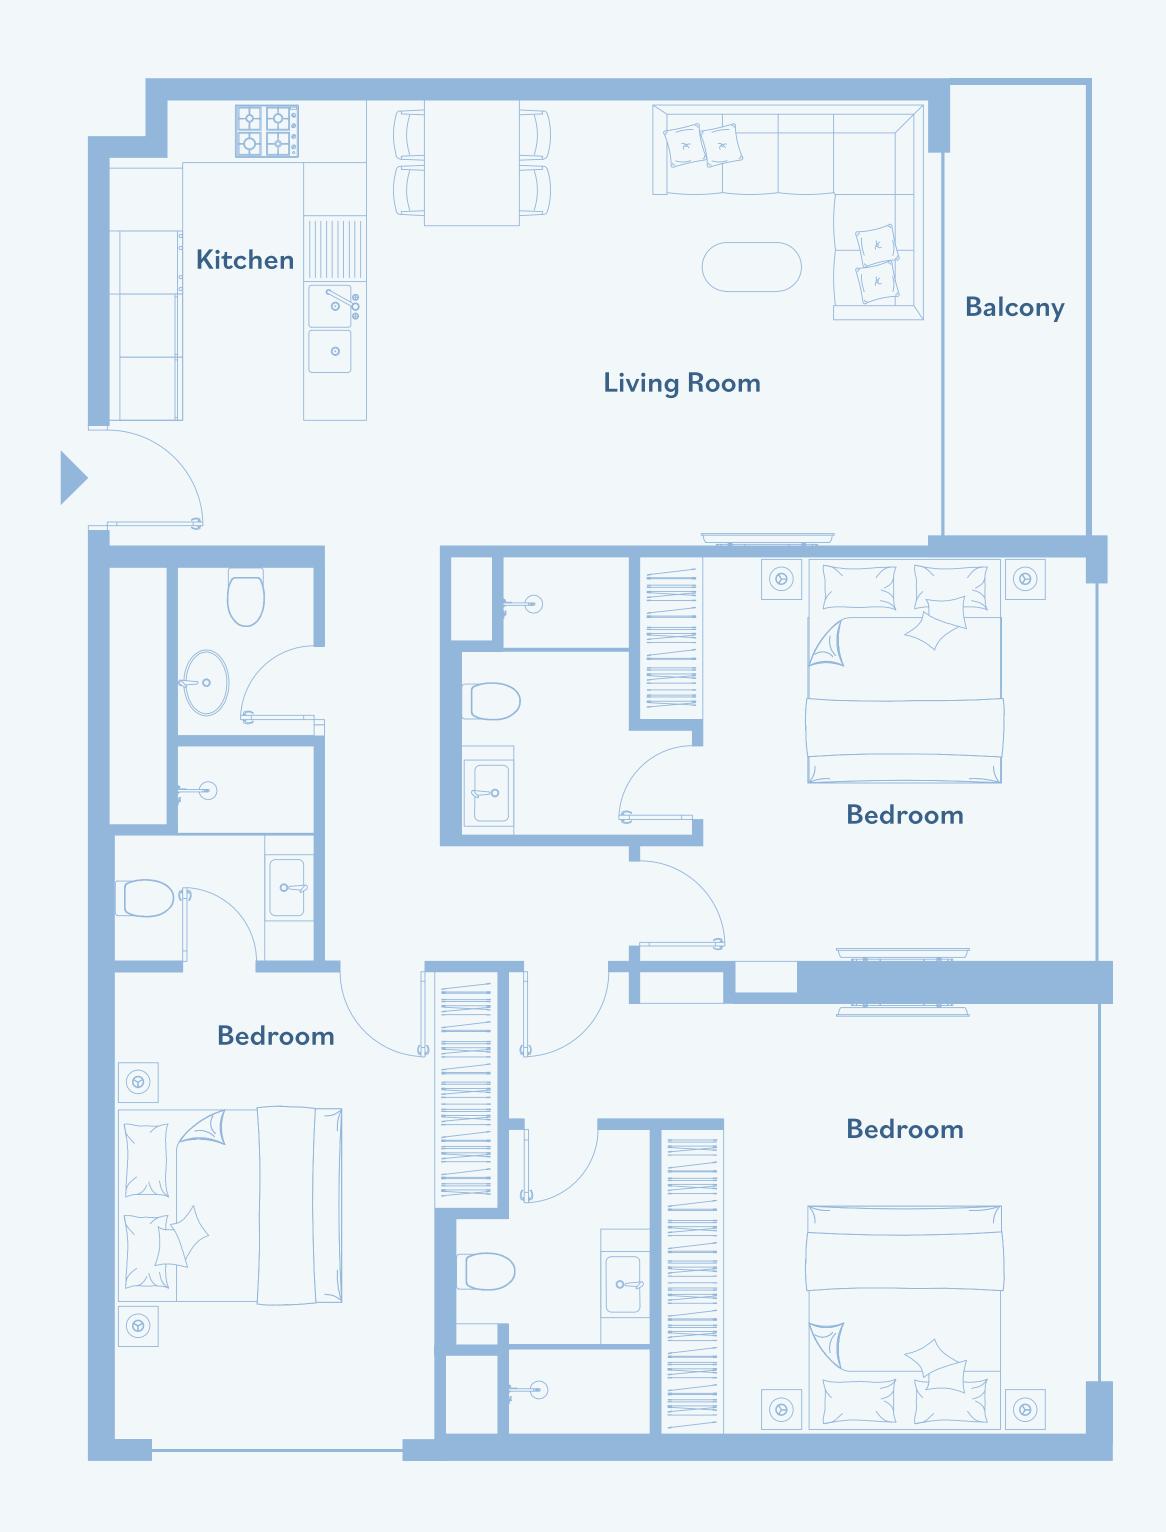

## Three bedrooms + maids room apartment – Type G

#### General

- Approx. 3.1m clear ceiling height in principal rooms
- Maid Room
- High performance floor to ceiling double glazing window systems
- Built in heat/smoke detectors and in-suite water sprinkler system
- Individual apartment water, electricity, cooling, gas metering
- Two car parking spaces included
- Unit Size: 1700.05 -1711.35 sqft

- Flooring: porcelain tiles, matte finish, timber effect
- Custom designed fire resistant entry door with electronic smart lock
- Laminated modern interior doors with magnetic door hardwares
- Custom designed contemporary kitchen cabinetry, in a white colour
- Quartz worktop, glass backsplash, undermount sink with mixer
- Custom designed contemporary built in wardrobes
- Built in appliances: Siemens (or equivalent) two refrigerators, dishwasher, washing machine, gas oven, gas hob, extraction hood
- Bathroom sanitaryware, faucets and accessories: Grohe, Geberit, Vitra (or equivalent)