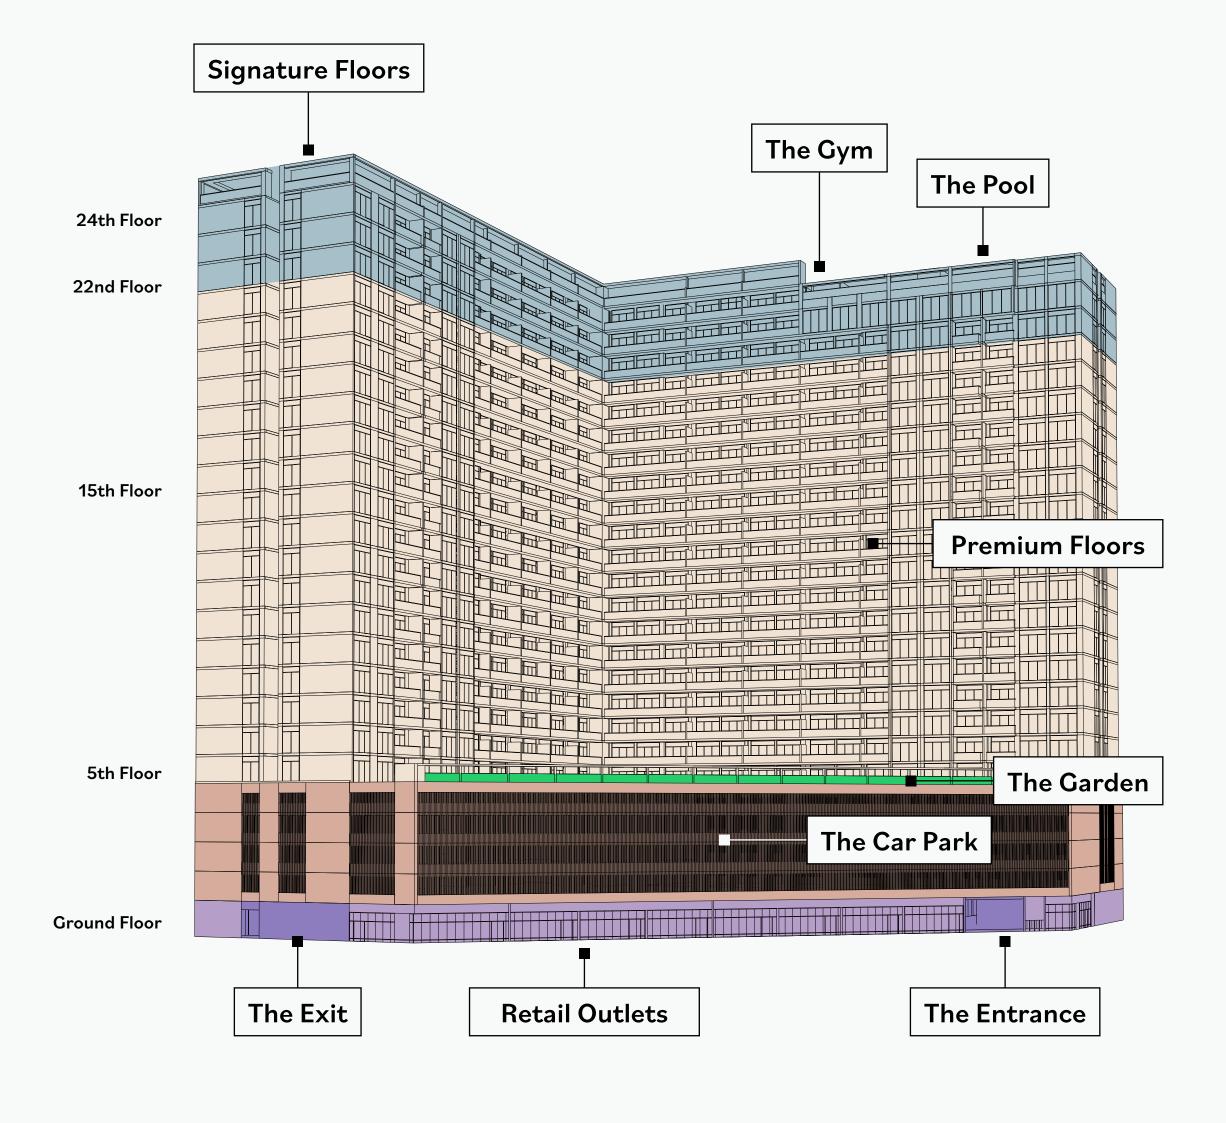

### Property details

**Luma Park Views** comprises of 25 floors and 7 apartment types – featuring 1, 2 and 3 Bedrooms with state-of-the-art amenities.

Each apartment type comes with a different layout options; including floor size, balconies and external views.

### Building Amenities 🖺 🗠 📜

- Modern sustainable architecture designed by TownX design team
- Grand double height ground floor lobby
- Ground floor lobby lounge for convenience and meetings
- 24 Hour concierge
- Lobby HVAC integrated scent diffuser system
- Cafe/co-working space adjacent to the ground floor lobby (by third party)
- Commercial retail outlets at ground floor (by third party)

### 

- Jogging/walking track
- Art butterfly shaped garden designed by TownX design team
- Kids play area
- Rest areas
- Workout areas
- Signature roof fitness centers separated for male and female with Technogym (or equivalent) cardio and weightlifting equipment
- Signature roof swimming pools separated for male pool (20mx5m) and female pool (15mx5m)