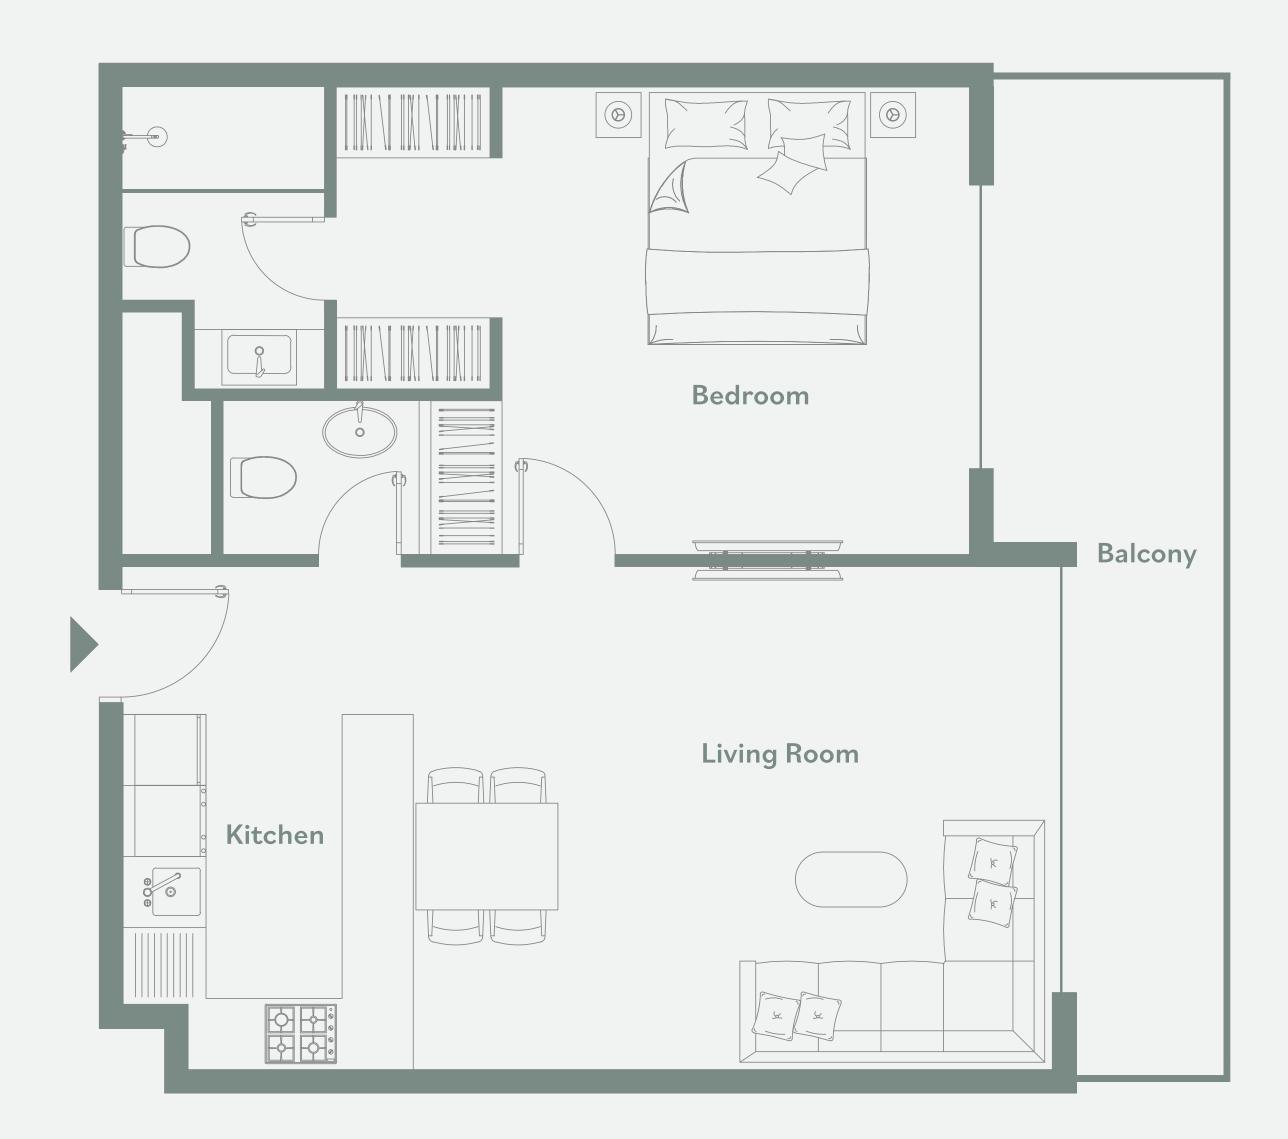

## One bedroom apartment – Type A

#### General

- Approx. 3.1m clear ceiling height in principal rooms
- High performance floor to ceiling double glazing window systems
- Built in heat/smoke detectors and in-suite water sprinkler system
- Individual apartment water, electricity, cooling, gas metering
- One car parking space included
- Unit Size: 861.00 879.52 sqft

- Flooring: porcelain tiles, matte finish, timber effect
- Custom designed fire resistant entry door with electronic smart lock
- Laminated modern interior doors with magnetic door hardwares
- Custom designed contemporary kitchen cabinetry, in a white colour
- Quartz worktop, glass backsplash, undermount sink with mixer
- Custom designed contemporary built in wardrobes
- Built in appliances: Siemens (or equivalent) refrigerator, dishwasher, washing machine, gas oven, gas hob, extraction hood
- Bathroom sanitaryware, faucets and accessories: Grohe, Geberit, Vitra (or equivalent)