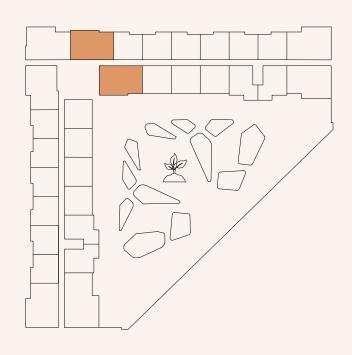

## Two bedrooms apartment - Type D

#### General

- Approx. 3.1m clear ceiling height in principal rooms
- High performance floor to ceiling double glazing window systems
- Built in heat/smoke detectors and in-suite water sprinkler system
- Individual apartment water, electricity, cooling, gas metering
- Two car parking spaces included
- Unit Size: 1234.08 1360.34 sqft

- Flooring: porcelain tiles, matte finish, timber effect
- Custom designed fire resistant entry door with electronic smart lock
- Laminated modern interior doors with magnetic door hardwares
- Custom designed contemporary kitchen cabinetry, in a white colour
- Quartz worktop, glass backsplash, undermount sink with mixer
- Custom designed contemporary built in wardrobes
- Built in appliances: Siemens (or equivalent) two refrigerators, dishwasher, washing machine, gas oven, gas hob, extraction hood
- Bathroom sanitaryware, faucets and accessories: Grohe, Geberit, Vitra (or equivalent)