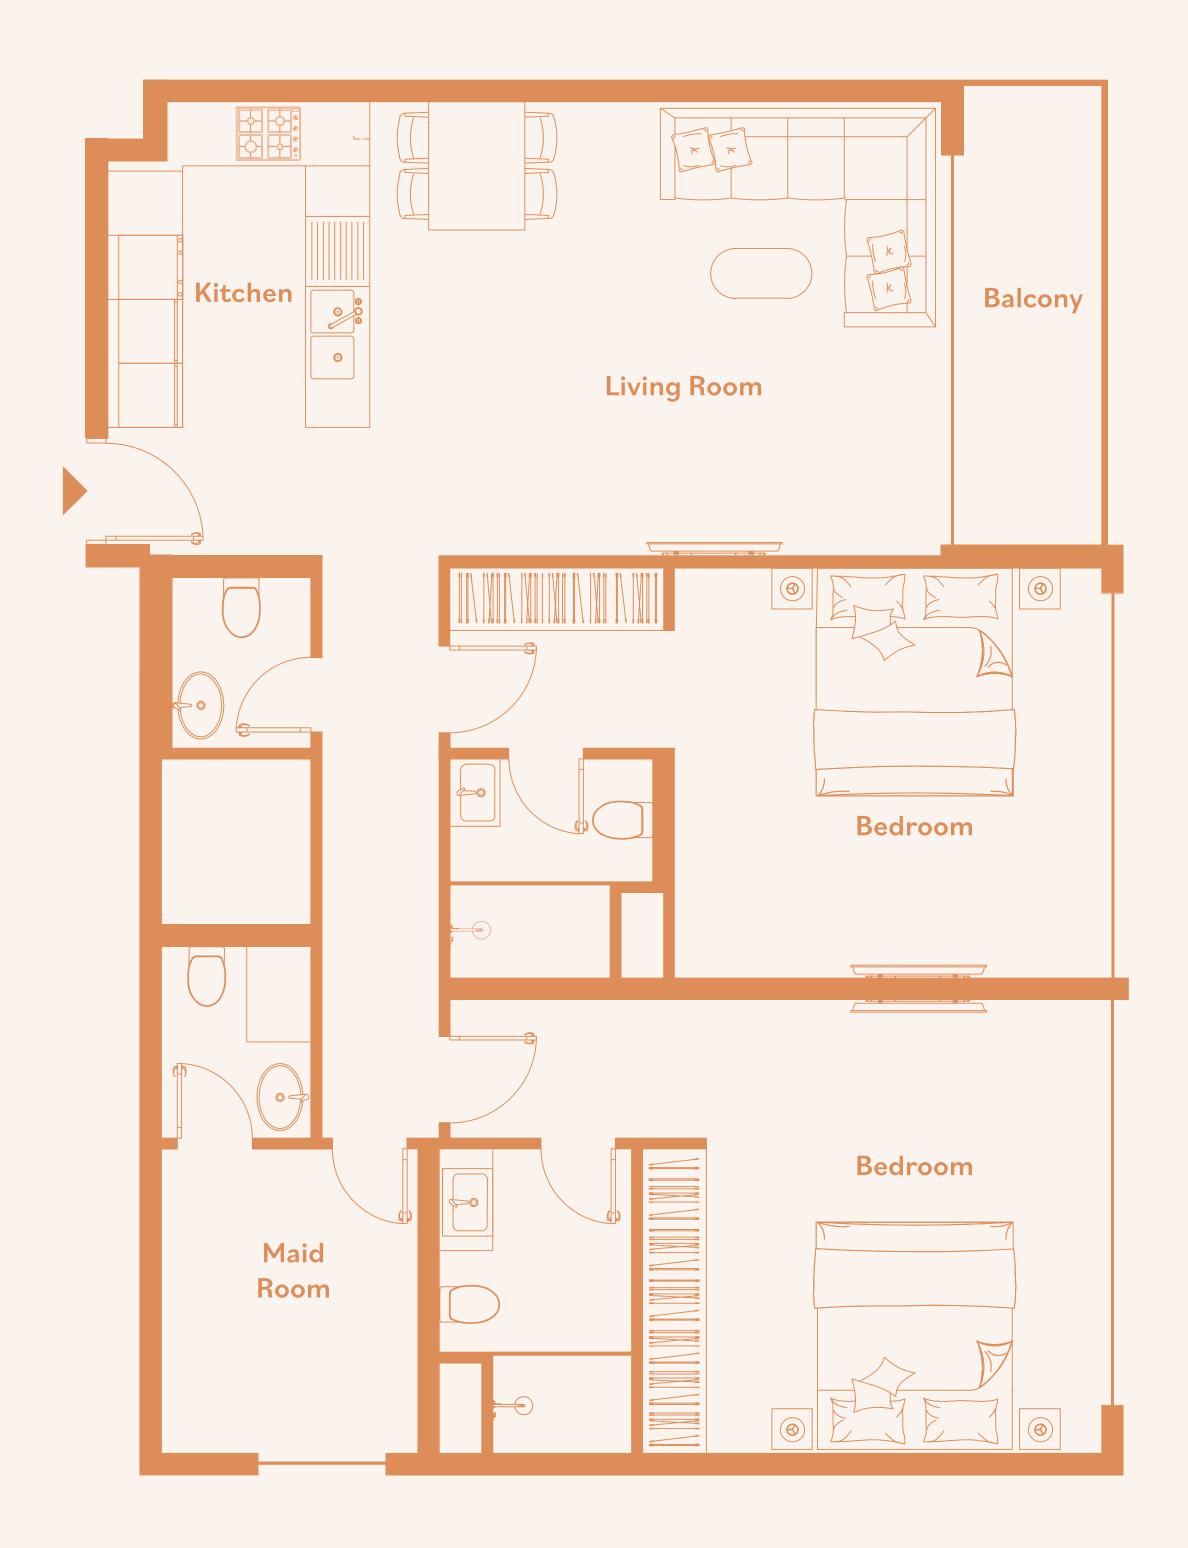

## One bedroom apartment – Type A

#### General

- Approx. 3.1m clear ceiling height in principal rooms
- High performance floor to ceiling double glazing window systems
- Built in heat/smoke detectors and in-suite water sprinkler system
- Individual apartment water, electricity, cooling, gas metering
- One car parking space included
- Unit Size: 861.00 879.52 sqft

- Flooring: porcelain tiles, matte finish, timber effect
- Custom designed fire resistant entry door with electronic smart lock
- Laminated modern interior doors with magnetic door hardwares
- Custom designed contemporary kitchen cabinetry, in a white colour
- Quartz worktop, glass backsplash, undermount sink with mixer
- Custom designed contemporary built in wardrobes
- Built in appliances: Siemens (or equivalent) refrigerator, dishwasher, washing machine, gas oven, gas hob, extraction hood
- Bathroom sanitaryware, faucets and accessories: Grohe, Geberit, Vitra (or equivalent)