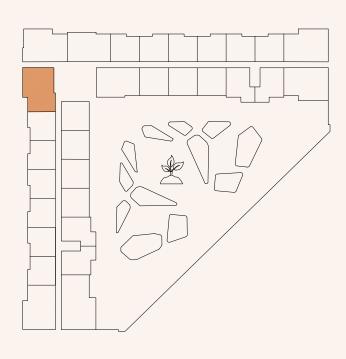

## One bedroom apartment – Type A

#### General

- Approx. 3.1m clear ceiling height in principal rooms
- High performance floor to ceiling double glazing window systems
- Built in heat/smoke detectors and in-suite water sprinkler system
- Individual apartment water, electricity, cooling, gas metering
- One car parking space included
- Unit Size: 861.00 879.52 sqft

- Flooring: porcelain tiles, matte finish, timber effect
- Custom designed fire resistant entry door with electronic smart lock
- Laminated modern interior doors with magnetic door hardwares
- Custom designed contemporary kitchen cabinetry, in a white colour
- Quartz worktop, glass backsplash, undermount sink with mixer
- Custom designed contemporary built in wardrobes
- Built in appliances: Siemens (or equivalent) refrigerator, dishwasher, washing machine, gas oven, gas hob, extraction hood
- Bathroom sanitaryware, faucets and accessories: Grohe, Geberit, Vitra (or equivalent)