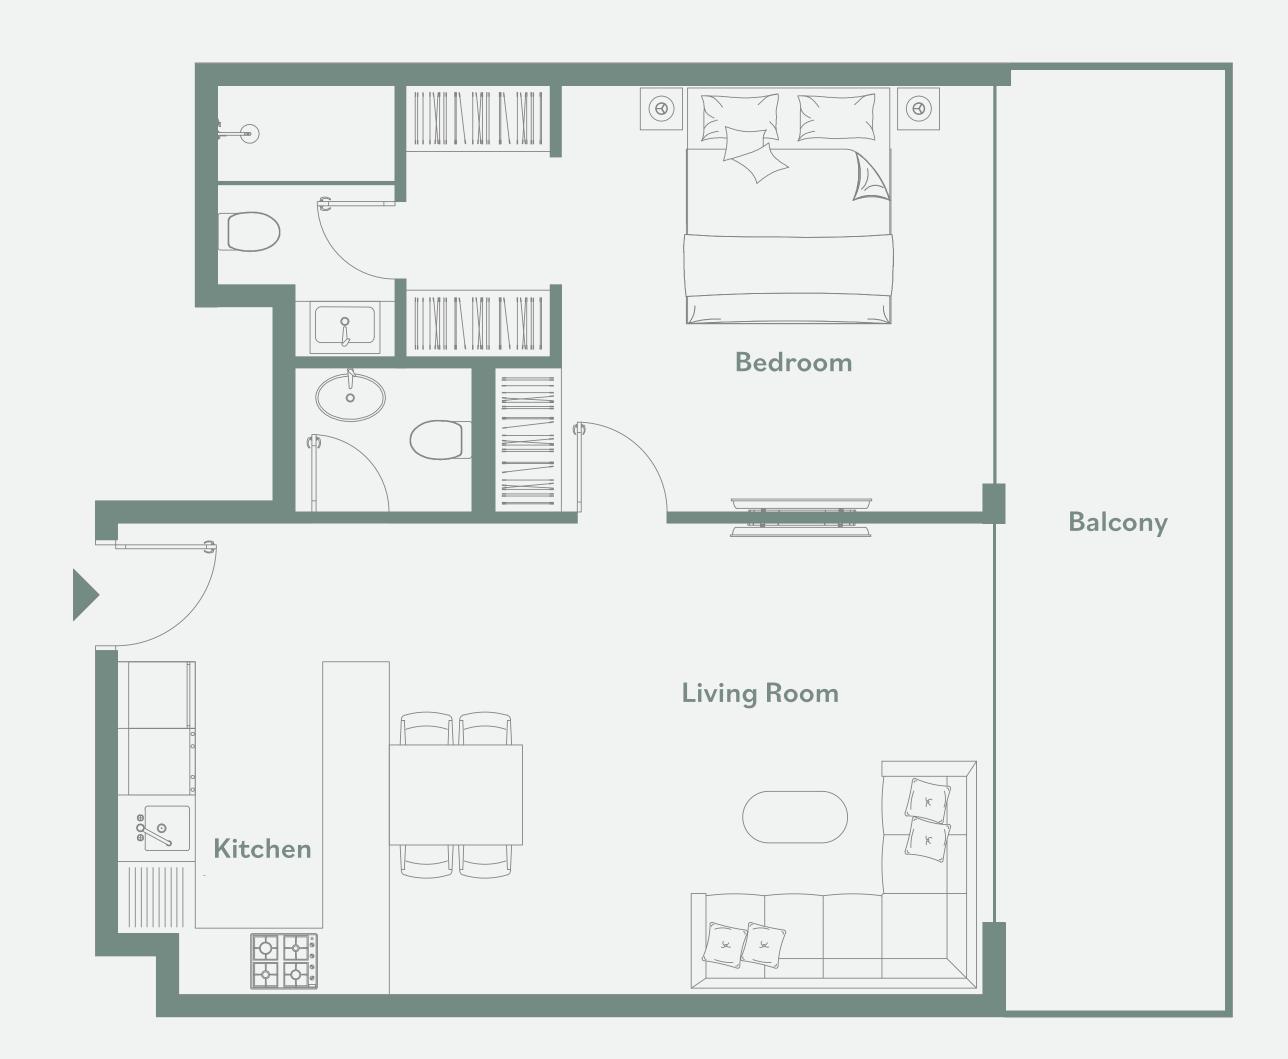

## One bedroom apartment – Type A

#### General

- Approx. 3.1m clear ceiling height in principal rooms
- High performance floor to ceiling double glazing window systems
- Built in heat/smoke detectors and in-suite water sprinkler system
- Individual apartment water, electricity, cooling, gas metering
- One car parking space included
- Unit Size: 861.00 879.52 sqft

- Flooring: porcelain tiles, matte finish, timber effect
- Custom designed fire resistant entry door with electronic smart lock
- Laminated modern interior doors with magnetic door hardwares
- Custom designed contemporary kitchen cabinetry, in a white colour
- Quartz worktop, glass backsplash, undermount sink with mixer
- Custom designed contemporary built in wardrobes
- Built in appliances: Siemens (or equivalent) refrigerator, dishwasher, washing machine, gas oven, gas hob, extraction hood
- Bathroom sanitaryware, faucets and accessories: Grohe, Geberit, Vitra (or equivalent)