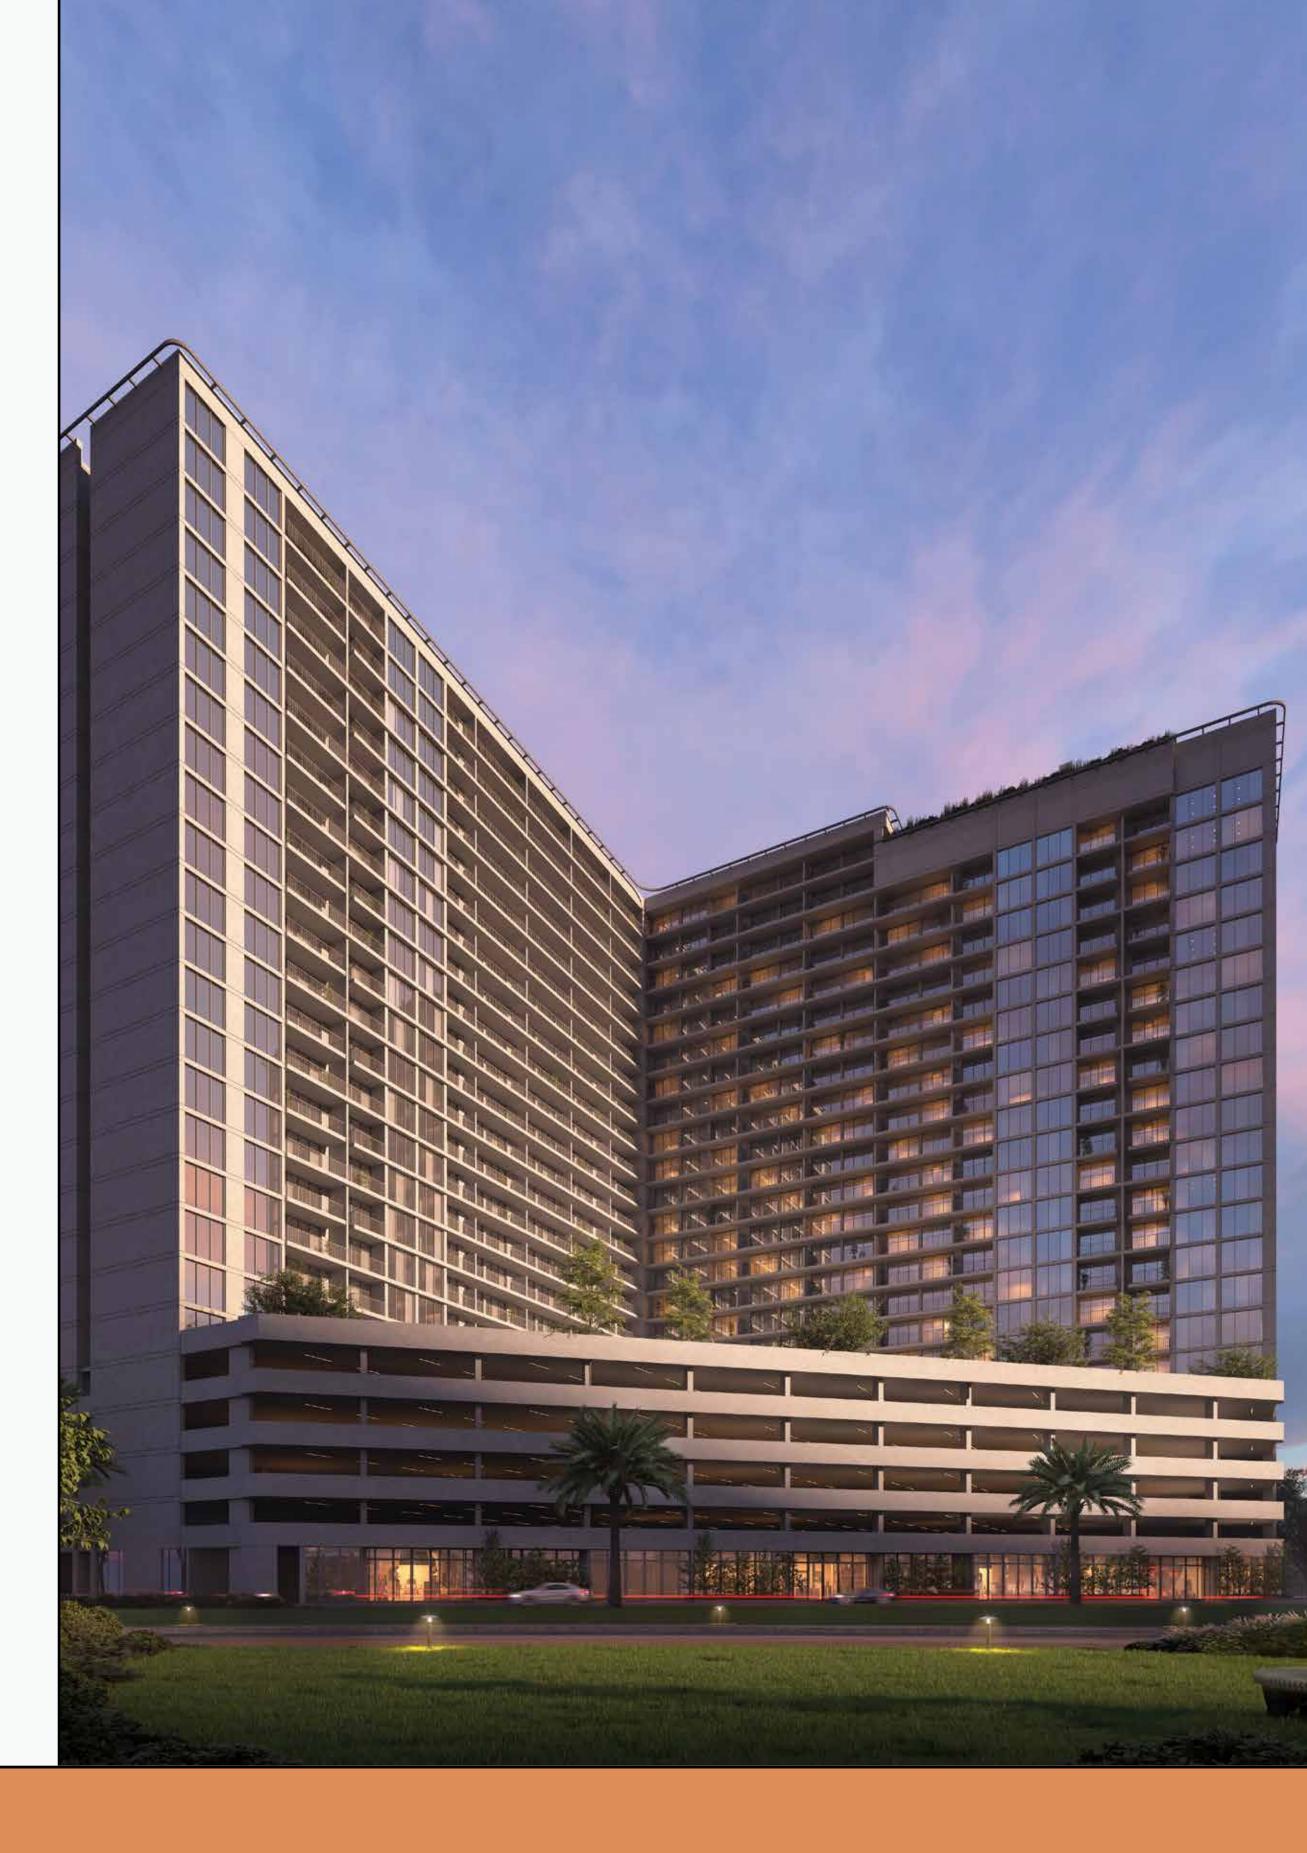

### Property details

**Luma Park Views** comprises of 25 floors and 7 apartment types – featuring 1, 2 and 3 Bedrooms with state-of-the-art amenities.

Each apartment type comes with a different layout options; including floor size, balconies and external views.

With its practical amenities and superior fixtures & fittings, each apartment is finished to a high-quality standard.