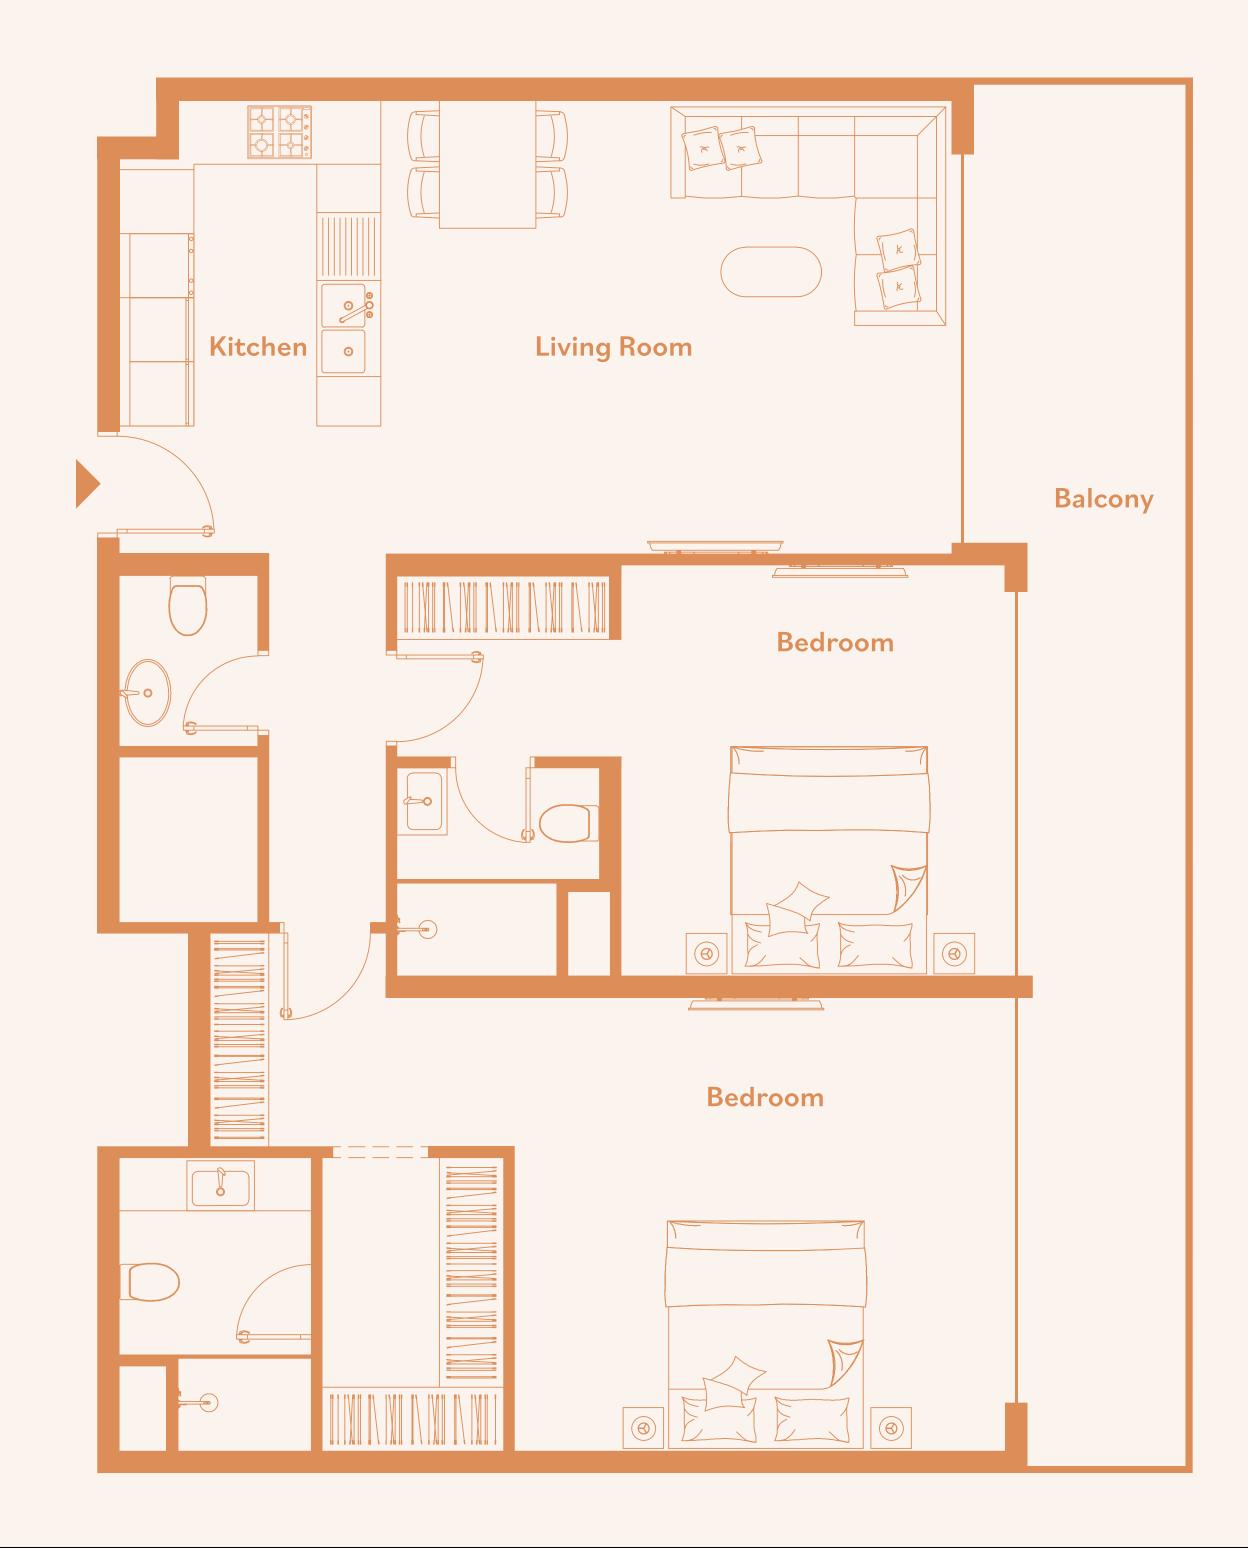

## Two bedrooms apartment - Type D

#### General

- Approx. 3.1m clear ceiling height in principal rooms
- High performance floor to ceiling double glazing window systems
- Built in heat/smoke detectors and in-suite water sprinkler system
- Individual apartment water, electricity, cooling, gas metering
- Two car parking spaces included
- Unit Size: 1234.08 1360.34 sqft

- Flooring: porcelain tiles, matte finish, timber effect
- Custom designed fire resistant entry door with electronic smart lock
- Laminated modern interior doors with magnetic door hardwares
- Custom designed contemporary kitchen cabinetry, in a white colour
- Quartz worktop, glass backsplash, undermount sink with mixer
- Custom designed contemporary built in wardrobes
- Built in appliances: Siemens (or equivalent) two refrigerators, dishwasher, washing machine, gas oven, gas hob, extraction hood
- Bathroom sanitaryware, faucets and accessories: Grohe, Geberit, Vitra (or equivalent)