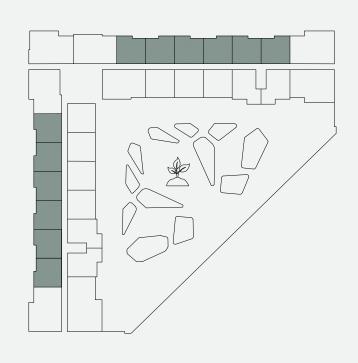

# Typical floor plan

26-C

25-G

23-B

24-F

- One Bedroom Apartment
- Two Bedrooms Apartment
- Three Bedrooms Apartment

## One bedroom apartment – Type A