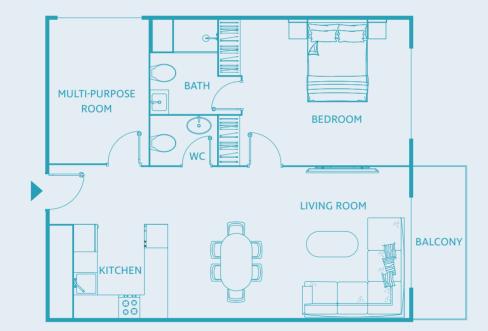

### One Bedroom Apartment TYPE C

UNIT SIZE: from 827 to 926 SQFT

#### One Bedroom Apartment TYPE D

UNIT SIZE: from 727 to 1102 SQFT

#### One Bedroom Apartment TYPE E

UNIT SIZE: from 662 to 920 SQFT

#### Two Bedroom Apartment TYPE F

UNIT SIZE: from 1138 to 1309 SQFT