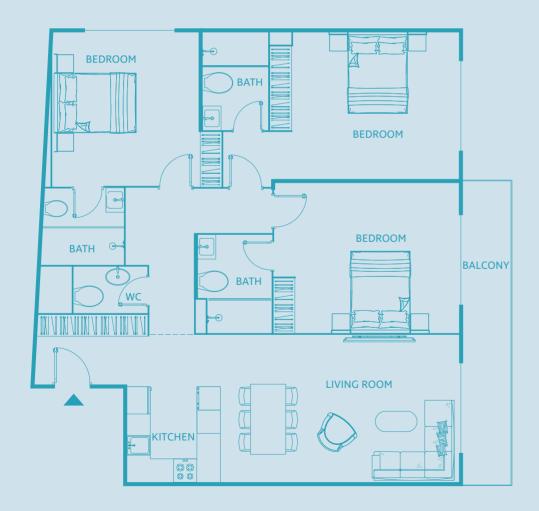

#### Three Bedroom Apartment TYPE G

UNIT SIZE: from 1399 to 1715 SQFT

#### Three Bedroom Apartment TYPE G1

UNIT SIZE: from 1756 to 2145 SQFT