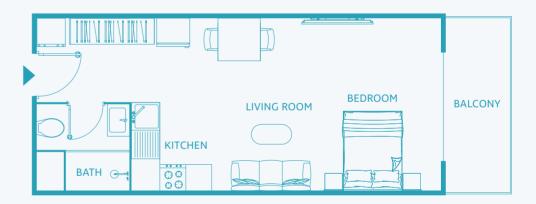

### One Bedroom Apartment TYPE C

UNIT SIZE: from 827 to 926 SQFT

#### One Bedroom Apartment TYPE D

UNIT SIZE: from 727 to 1102 SQFT

#### One Bedroom Apartment TYPE E

UNIT SIZE: from 662 to 920 SQFT