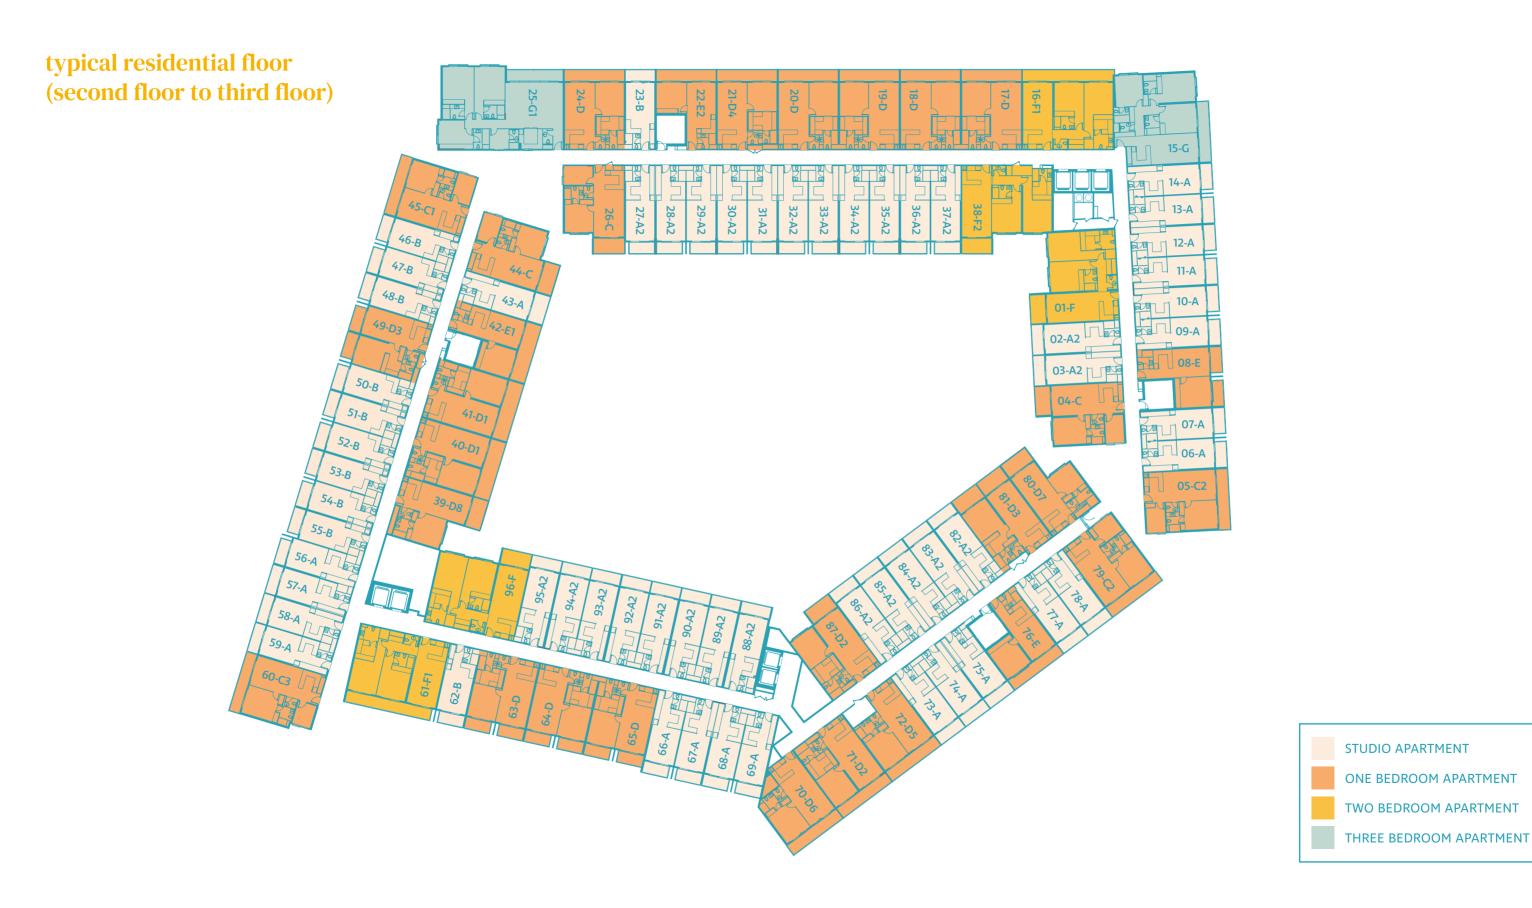

## a well-balanced housing development

5 residential floors

apartment types

Cosy, spacious, and with all the amenities you're looking for.

Come home to Luma22, a place you love.

| Studio Apartment        | TYPE A |
|-------------------------|--------|
|                         | TYPE B |
| One Bedroom Apartment   | TYPE C |
|                         | TYPE D |
|                         | TYPE E |
| Two Bedroom Apartment   | TYPE F |
|                         | TYPE H |
| Three Bedroom Apartment | TYPE G |