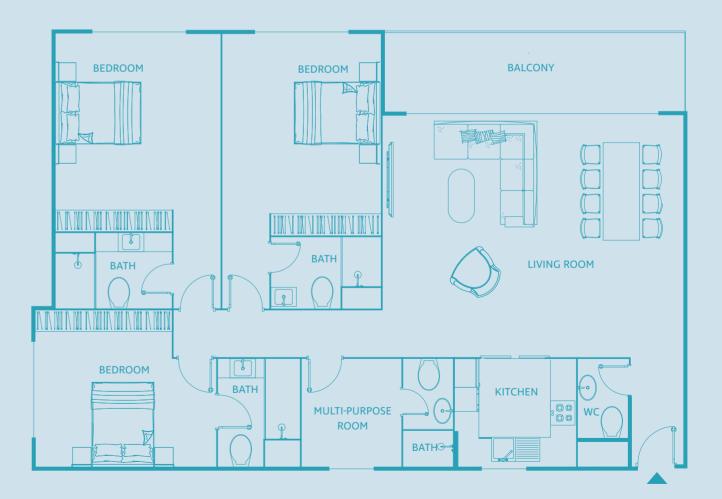

#### Two Bedroom Apartment TYPE F

UNIT SIZE: from 1138 to 1309 SQFT

#### Three Bedroom Apartment TYPE G

UNIT SIZE: from 1399 to 1715 SQFT