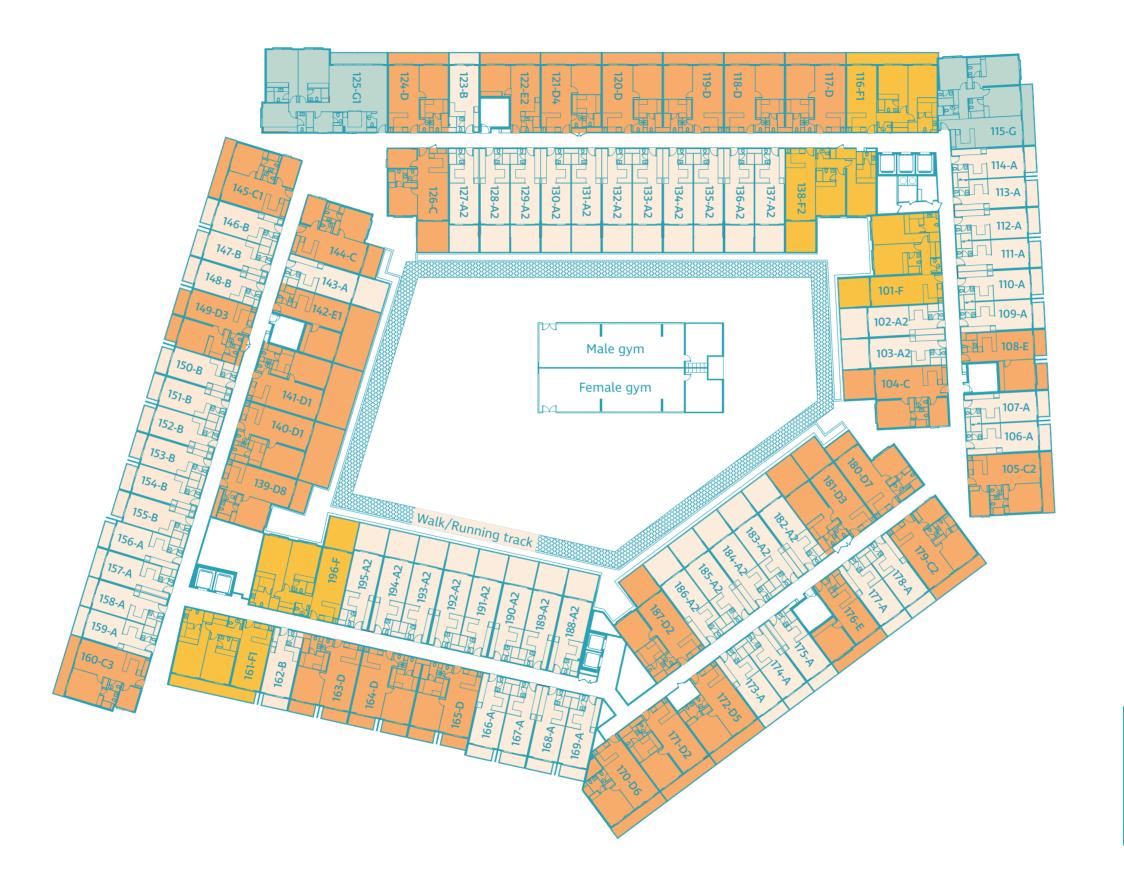

m the built-in shelving and roomy drawers and cabinets to the polished tile surrounding the shower.













Luma22 is a perfect match for busy professionals, couples, and young families ready to find their element.

find the home that matches you





## a well-balanced housing development



5 residential floors

apartment types



Cosy, spacious, and with all the amenities you're looking for.

Come home to Luma22, a place you love.



| Studio Apartment        | TYPE A |
|-------------------------|--------|
|                         | TYPE B |
| One Bedroom Apartment   | TYPE C |
|                         | TYPE D |
|                         | TYPE E |
| Two Bedroom Apartment   | TYPE F |
|                         | TYPE H |
| Three Bedroom Apartment | TYPE G |



#### first floor







### fourth floor ∏409-H3 408-D12 407-H2 401-F 402-A2 406-E4 403-A2 404-C 439-D8



### Studio Apartment TYPE A



UNIT SIZE: from 436 to 577 SQFT



### Studio Apartment TYPE B



UNIT SIZE: from 414 to 713 SQFT



### One Bedroom Apartment TYPE C



UNIT SIZE: from 827 to 926 SQFT



#### One Bedroom Apartment TYPE D



UNIT SIZE: from 727 to 1102 SQFT



#### One Bedroom Apartment TYPE E



UNIT SIZE: from 662 to 920 SQFT



#### Two Bedroom Apartment TYPE F



UNIT SIZE: from 1138 to 1309 SQFT



#### Three Bedroom Apartment TYPE G



UNIT SIZE: from 1399 to 1715 SQFT



#### Three Bedroom Apartment TYPE G1



UNIT SIZE: from 1756 to 2145 SQFT











### quality as standard

Form and function blend seamlessly in Luma22's modern building. With its practical amenities and qualit