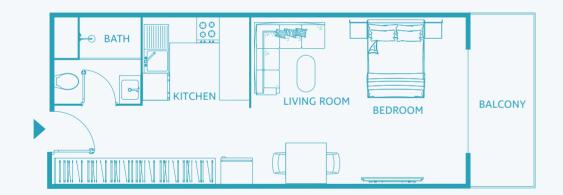

### Studio Apartment TYPE A

UNIT SIZE: from 436 to 577 SQFT

### Studio Apartment TYPE B

UNIT SIZE: from 414 to 713 SQFT