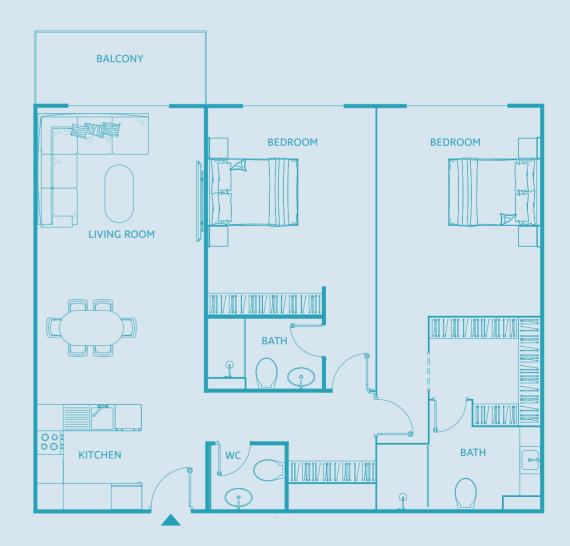

|--------|
|                         | TYPE B |
| One Bedroom Apartment   | TYPE C |
|                         | TYPE D |
|                         | TYPE E |
| Two Bedroom Apartment   | TYPE F |
|                         | TYPE H |
| Three Bedroom Apartment | TYPE G |



#### first floor







### fourth floor ∏409-H3 408-D12 407-H2 401-F 402-A2 406-E4 403-A2 404-C 439-D8



### Studio Apartment TYPE A



UNIT SIZE: from 436 to 577 SQFT



### Studio Apartment TYPE B



UNIT SIZE: from 414 to 713 SQFT



### One Bedroom Apartment TYPE C



UNIT SIZE: from 827 to 926 SQFT



#### One Bedroom Apartment TYPE D



UNIT SIZE: from 727 to 1102 SQFT



#### One Bedroom Apartment TYPE E



UNIT SIZE: from 662 to 920 SQFT



#### Two Bedroom Apartment TYPE F



UNIT SIZE: from 1138 to 1309 SQFT



#### Three Bedroom Apartment TYPE G



UNIT SIZE: from 1399 to 1715 SQFT



#### Three Bedroom Apartment TYPE G1



UNIT SIZE: from 1756 to 2145 SQFT











### quality as standard

Form and function blend seamlessly in Luma22's modern building. With its practical amenities and quality furnishings, you can see where we've exceeded expectations to make your place truly feel like home.







**TownX** is an established real estate developer focused on delivering best-in-class experiences based in Dubai, UAE.

The developer has successfully delivered multiple residential projects across the city.

The core value for every development is a focus on a user-centric experience where family comes first – linked with best-inclass specifications.

#### Luma22

#### Luma is light.

The sun set