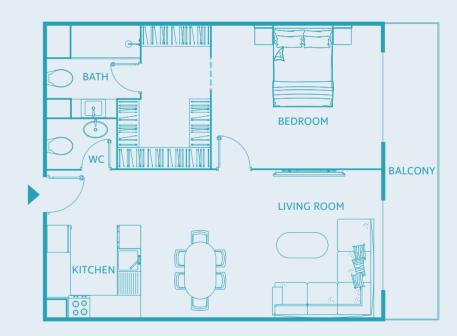

### One Bedroom Apartment TYPE C

UNIT SIZE: from 827 to 926 SQFT

#### One Bedroom Apartment TYPE D

UNIT SIZE: from 727 to 1102 SQFT

#### One Bedroom Apartment TYPE E

UNIT SIZE: from 662 to 920 SQFT

#### Two Bedroom Apartment TYPE F

UNIT SIZE: from 1138 to 1309 SQFT