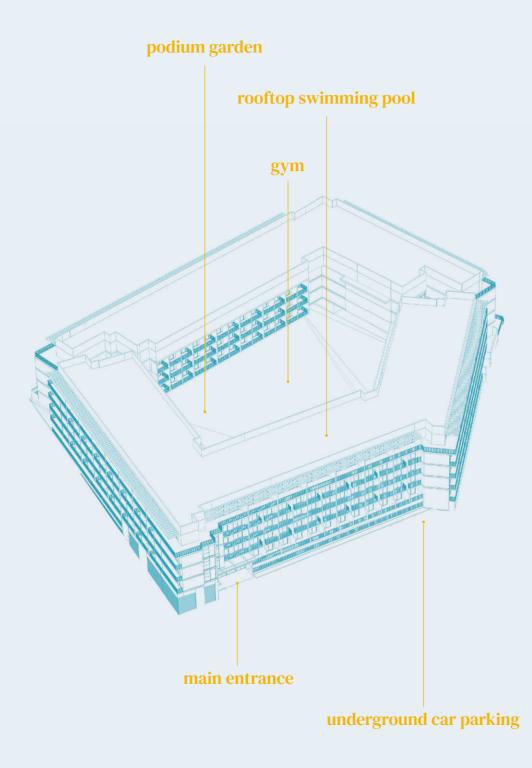

Refresh yourself in our cool swimming pools, invigorate yourself in our spotless gyms, or stroll through our private central gardens with a children's play area.

Luma22's attention to detail offers convenient, chic amenities, with separate men's and women's facilities.

## a well-balanced housing development

5 residential floors

apartment types

Cosy, spacious, and with all the amenities you're looking for.

Come home to Luma22, a place you love.

| Studio Apartment        | TYPE A |
|-------------------------|--------|
|                         | TYPE B |
| One Bedroom Apartment   | TYPE C |
|                         | TYPE D |
|                         | TYPE E |
| Two Bedroom Apartment   | TYPE F |
|                         | TYPE H |
| Three Bedroom Apartment | TYPE G |