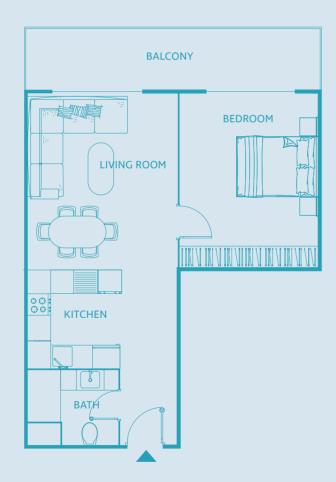

u love.



| Studio Apartment        | TYPE A |
|-------------------------|--------|
|                         | TYPE B |
| One Bedroom Apartment   | TYPE C |
|                         | TYPE D |
|                         | TYPE E |
| Two Bedroom Apartment   | TYPE F |
|                         | TYPE H |
| Three Bedroom Apartment | TYPE G |



#### first floor







### fourth floor ∏409-H3 408-D12 407-H2 401-F 402-A2 406-E4 403-A2 404-C 439-D8



### Studio Apartment TYPE A



UNIT SIZE: from 436 to 577 SQFT



### Studio Apartment TYPE B



UNIT SIZE: from 414 to 713 SQFT



### One Bedroom Apartment TYPE C



UNIT SIZE: from 827 to 926 SQFT



#### One Bedroom Apartment TYPE D



UNIT SIZE: from 727 to 1102 SQFT



#### One Bedroom Apartment TYPE E



UNIT SIZE: from 662 to 920 SQFT



#### Two Bedroom Apartment TYPE F



UNIT SIZE: from 1138 to 1309 SQFT



#### Three Bedroom Apartment TYPE G



UNIT SIZE: from 1399 to 1715 SQFT



#### Three Bedroom Apartment TYPE G1



UNIT SIZE: from 1756 to 2145 SQFT











### quality as standard

Form and function blend seamlessly in Luma22's modern building. With its practical amenities and quality furnishings, you can see where we've exceeded expectations to make your place truly feel like home.







**TownX** is an established real estate developer focused on delivering best-in-class experiences based in Dubai, UAE.

The developer has successfully delivered multiple residential projects across the city.

The core value for every development is a focus on a user-centric experience where family comes first – linked with b