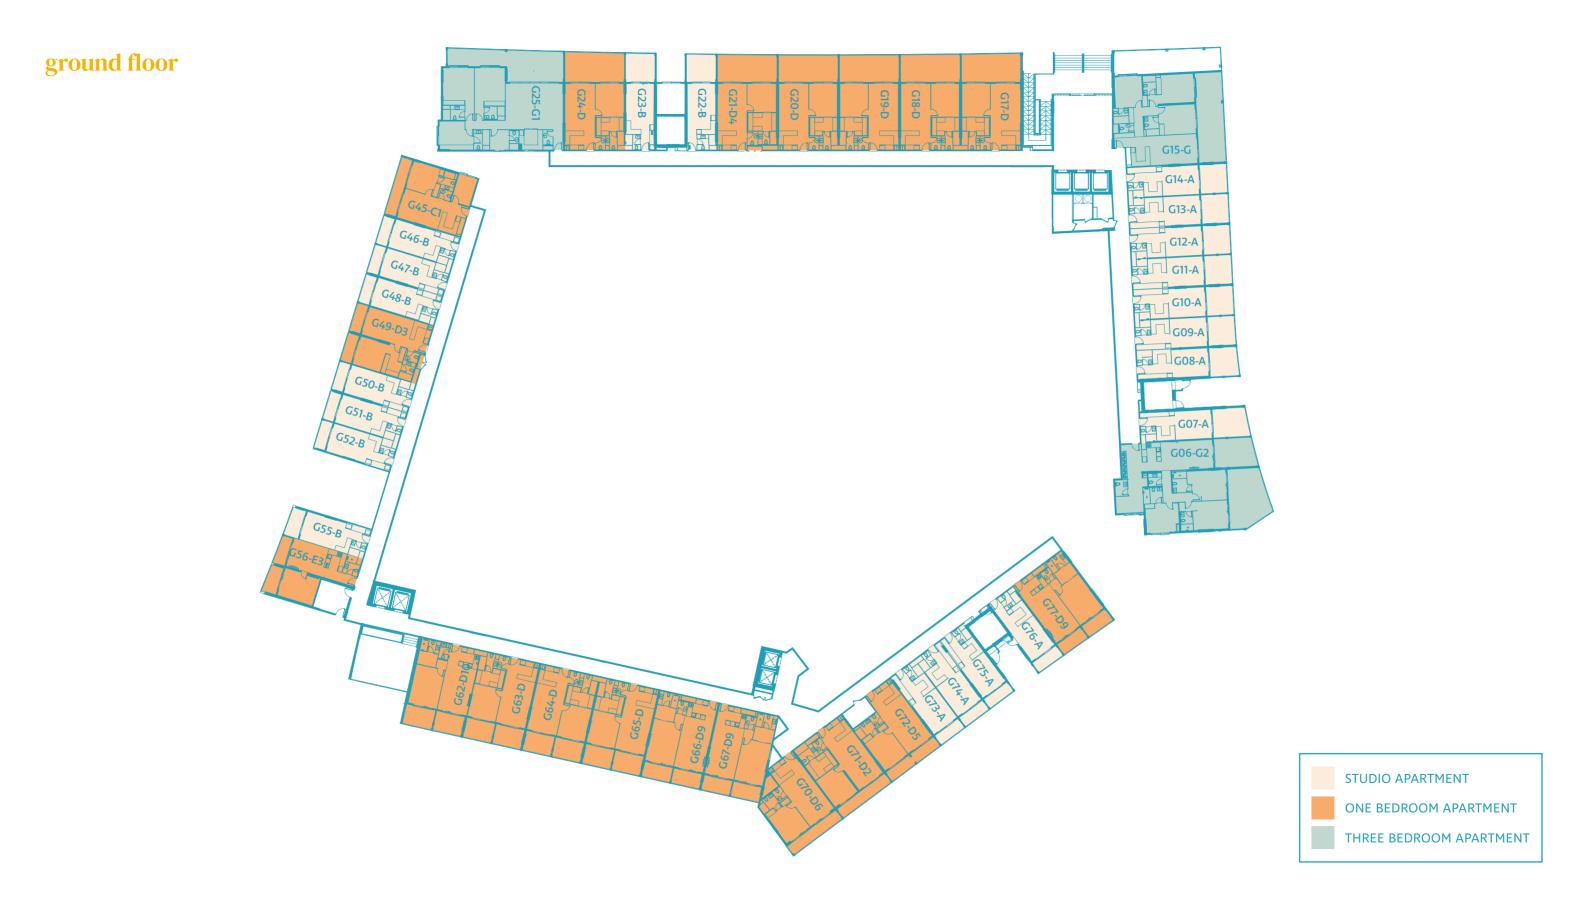

## a well-balanced housing development

5 residential floors

apartment types

Cosy, spacious, and with all the amenities you're looking for.

Come home to Luma22, a place you love.

| Studio Apartment        | TYPE A |
|-------------------------|--------|
|                         | TYPE B |
| One Bedroom Apartment   | TYPE C |
|                         | TYPE D |
|                         | TYPE E |
| Two Bedroom Apartment   | TYPE F |
|                         | TYPE H |
| Three Bedroom Apartment | TYPE G |