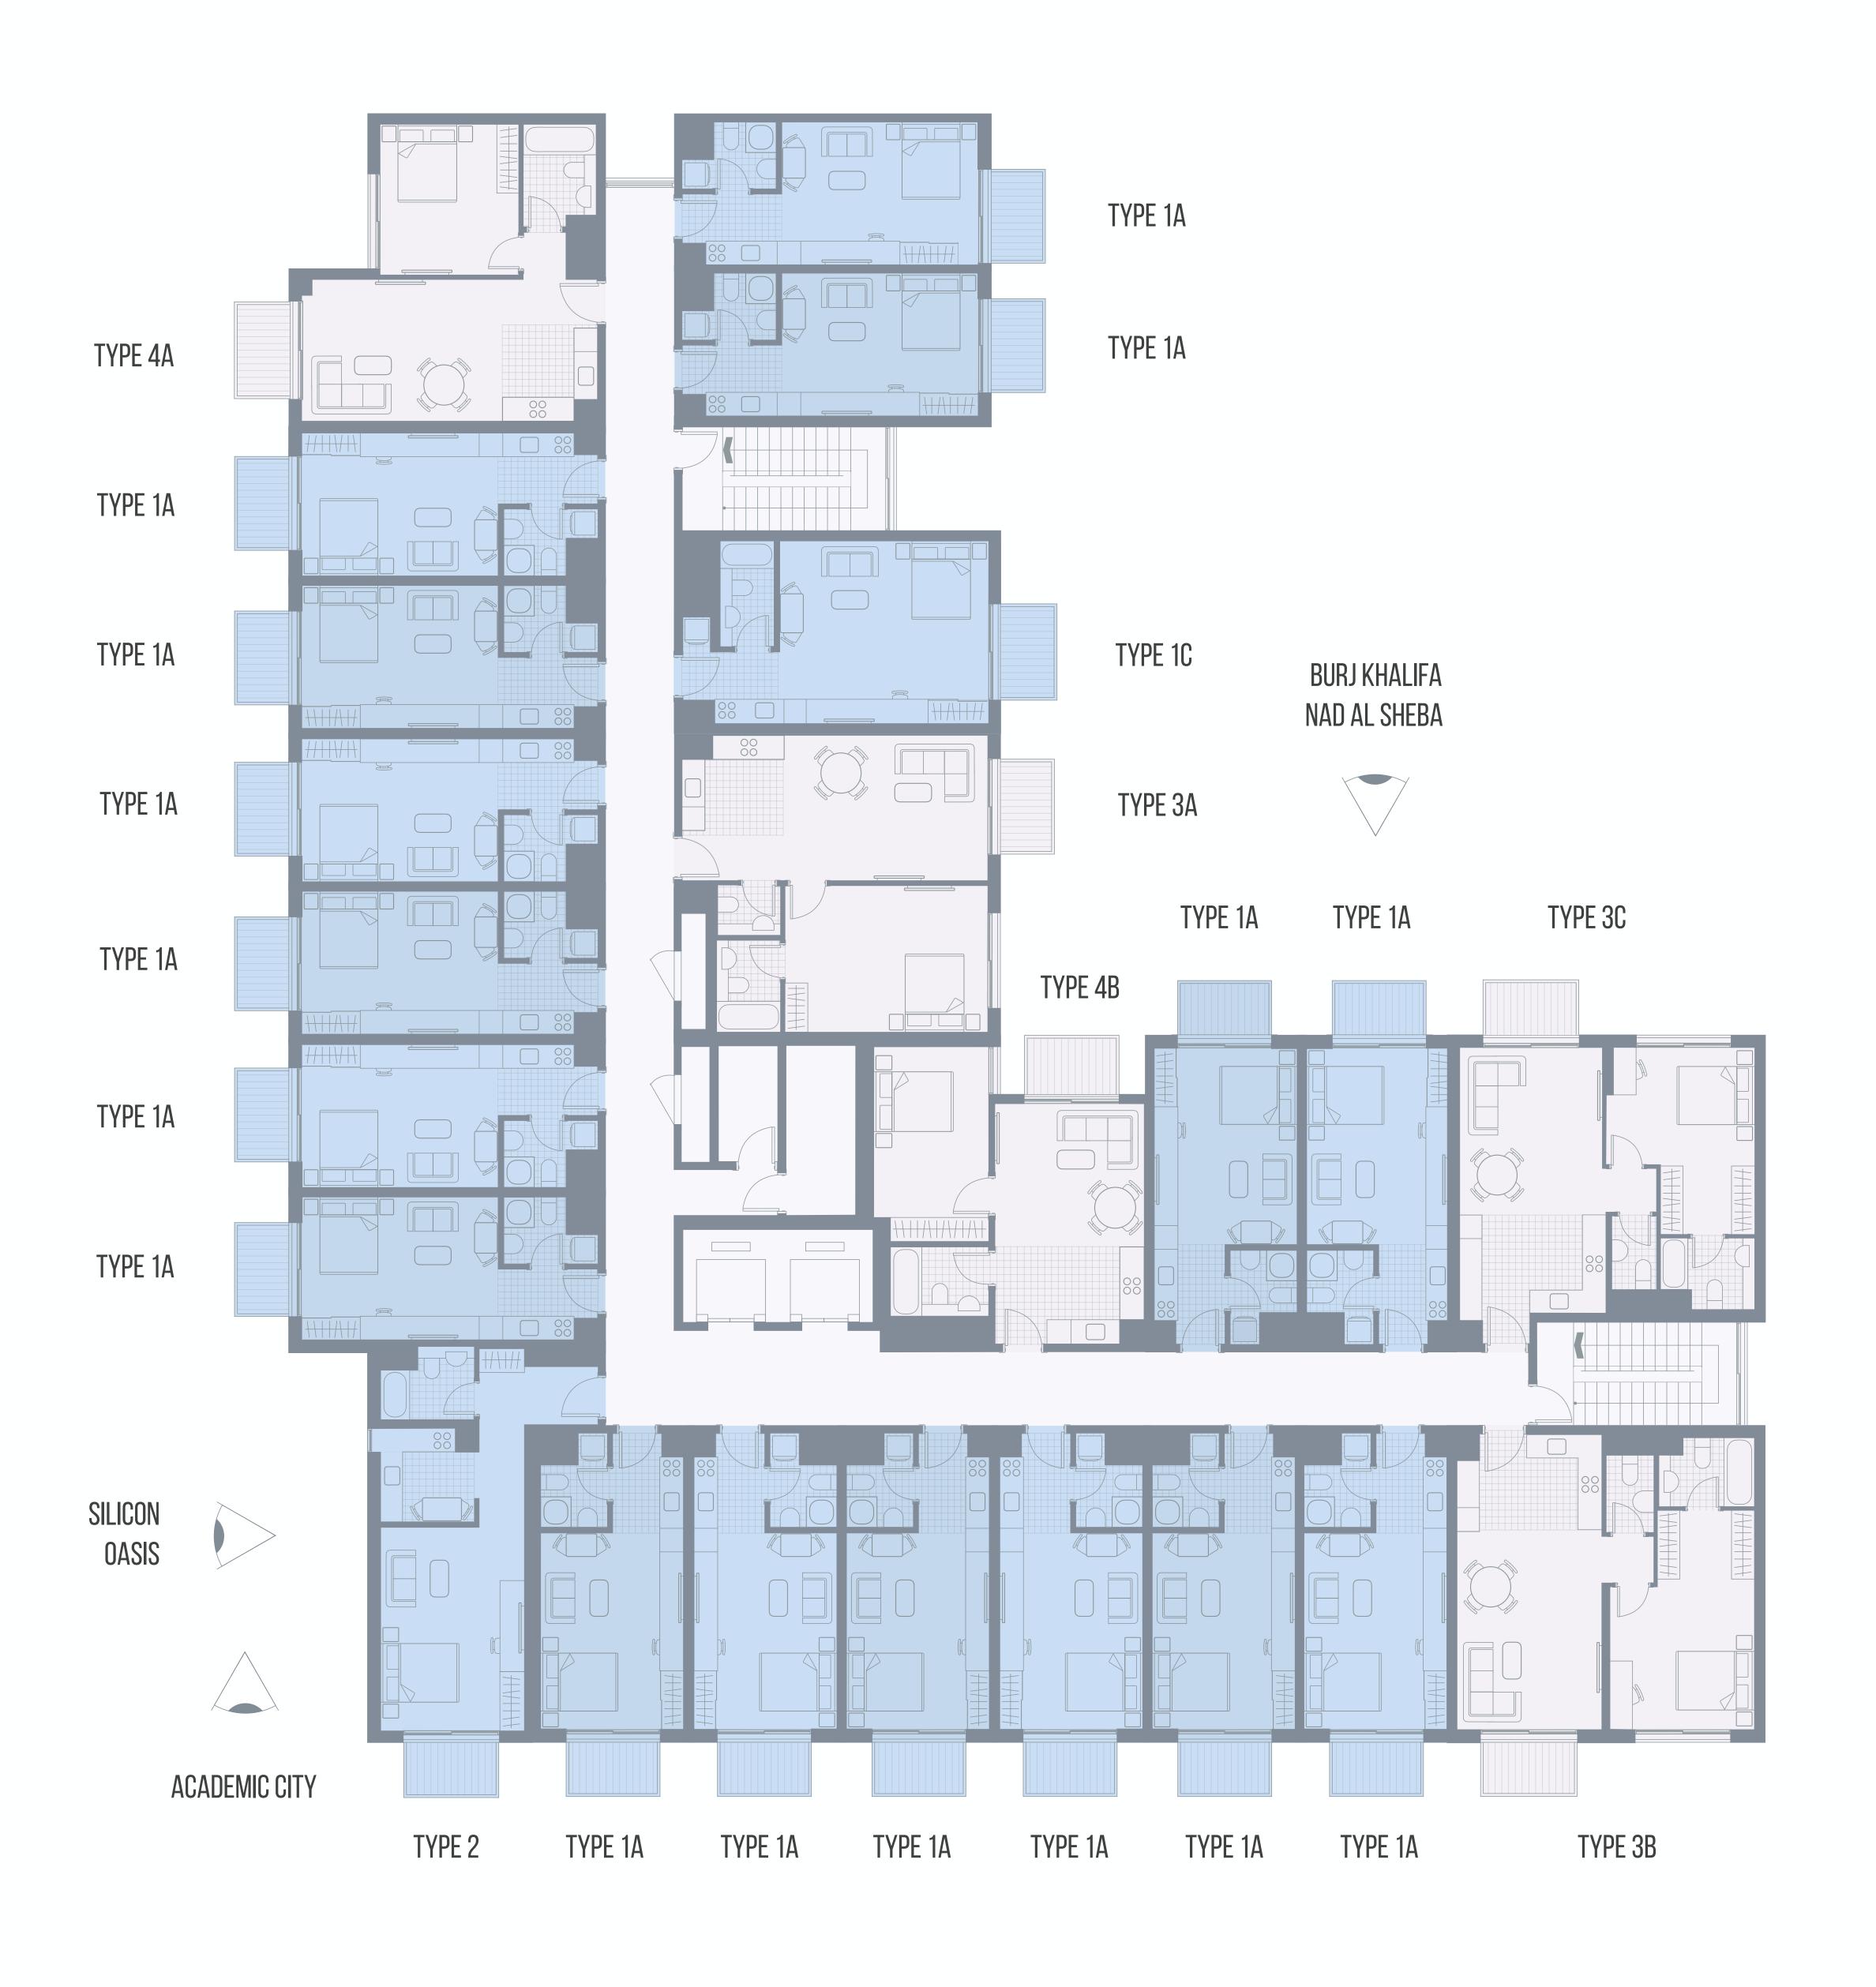

### **Apartments**

Welcome to your new home where unforgettable memories will be made, and you will relax at the end of every workday. Easy18 is a five-storey building with 109 studio and one-bedroom apartments. While still in development, the project will be completed in May 2019.

### Location

Easy18 sits in the heart of International City. It's becoming one of the emerging urban spaces in the city. If you want to enjoy a quality experience now while you save for the future, this is the neighbourhood for you.

# EASY18 LOCATION

We chose the west side of International City as the location for Easy18 because of its unique blend of comfort-living and family-friendly amenities. Families of all sizes will enjoy the vast open spaces, local shops, as well as the numerous sports and leisure venues.

This neighbourhood is destined for success and future expansion, making it a great place to move your family. It is located just off of Sheikh Mohammad Bin Zayed road with convenient access to adjacent communities such as Academic city, Nad Al Sheba and Silicon Oasis, top schools and universities, Global 500 firms, malls, resorts and Dubai Safari Park.