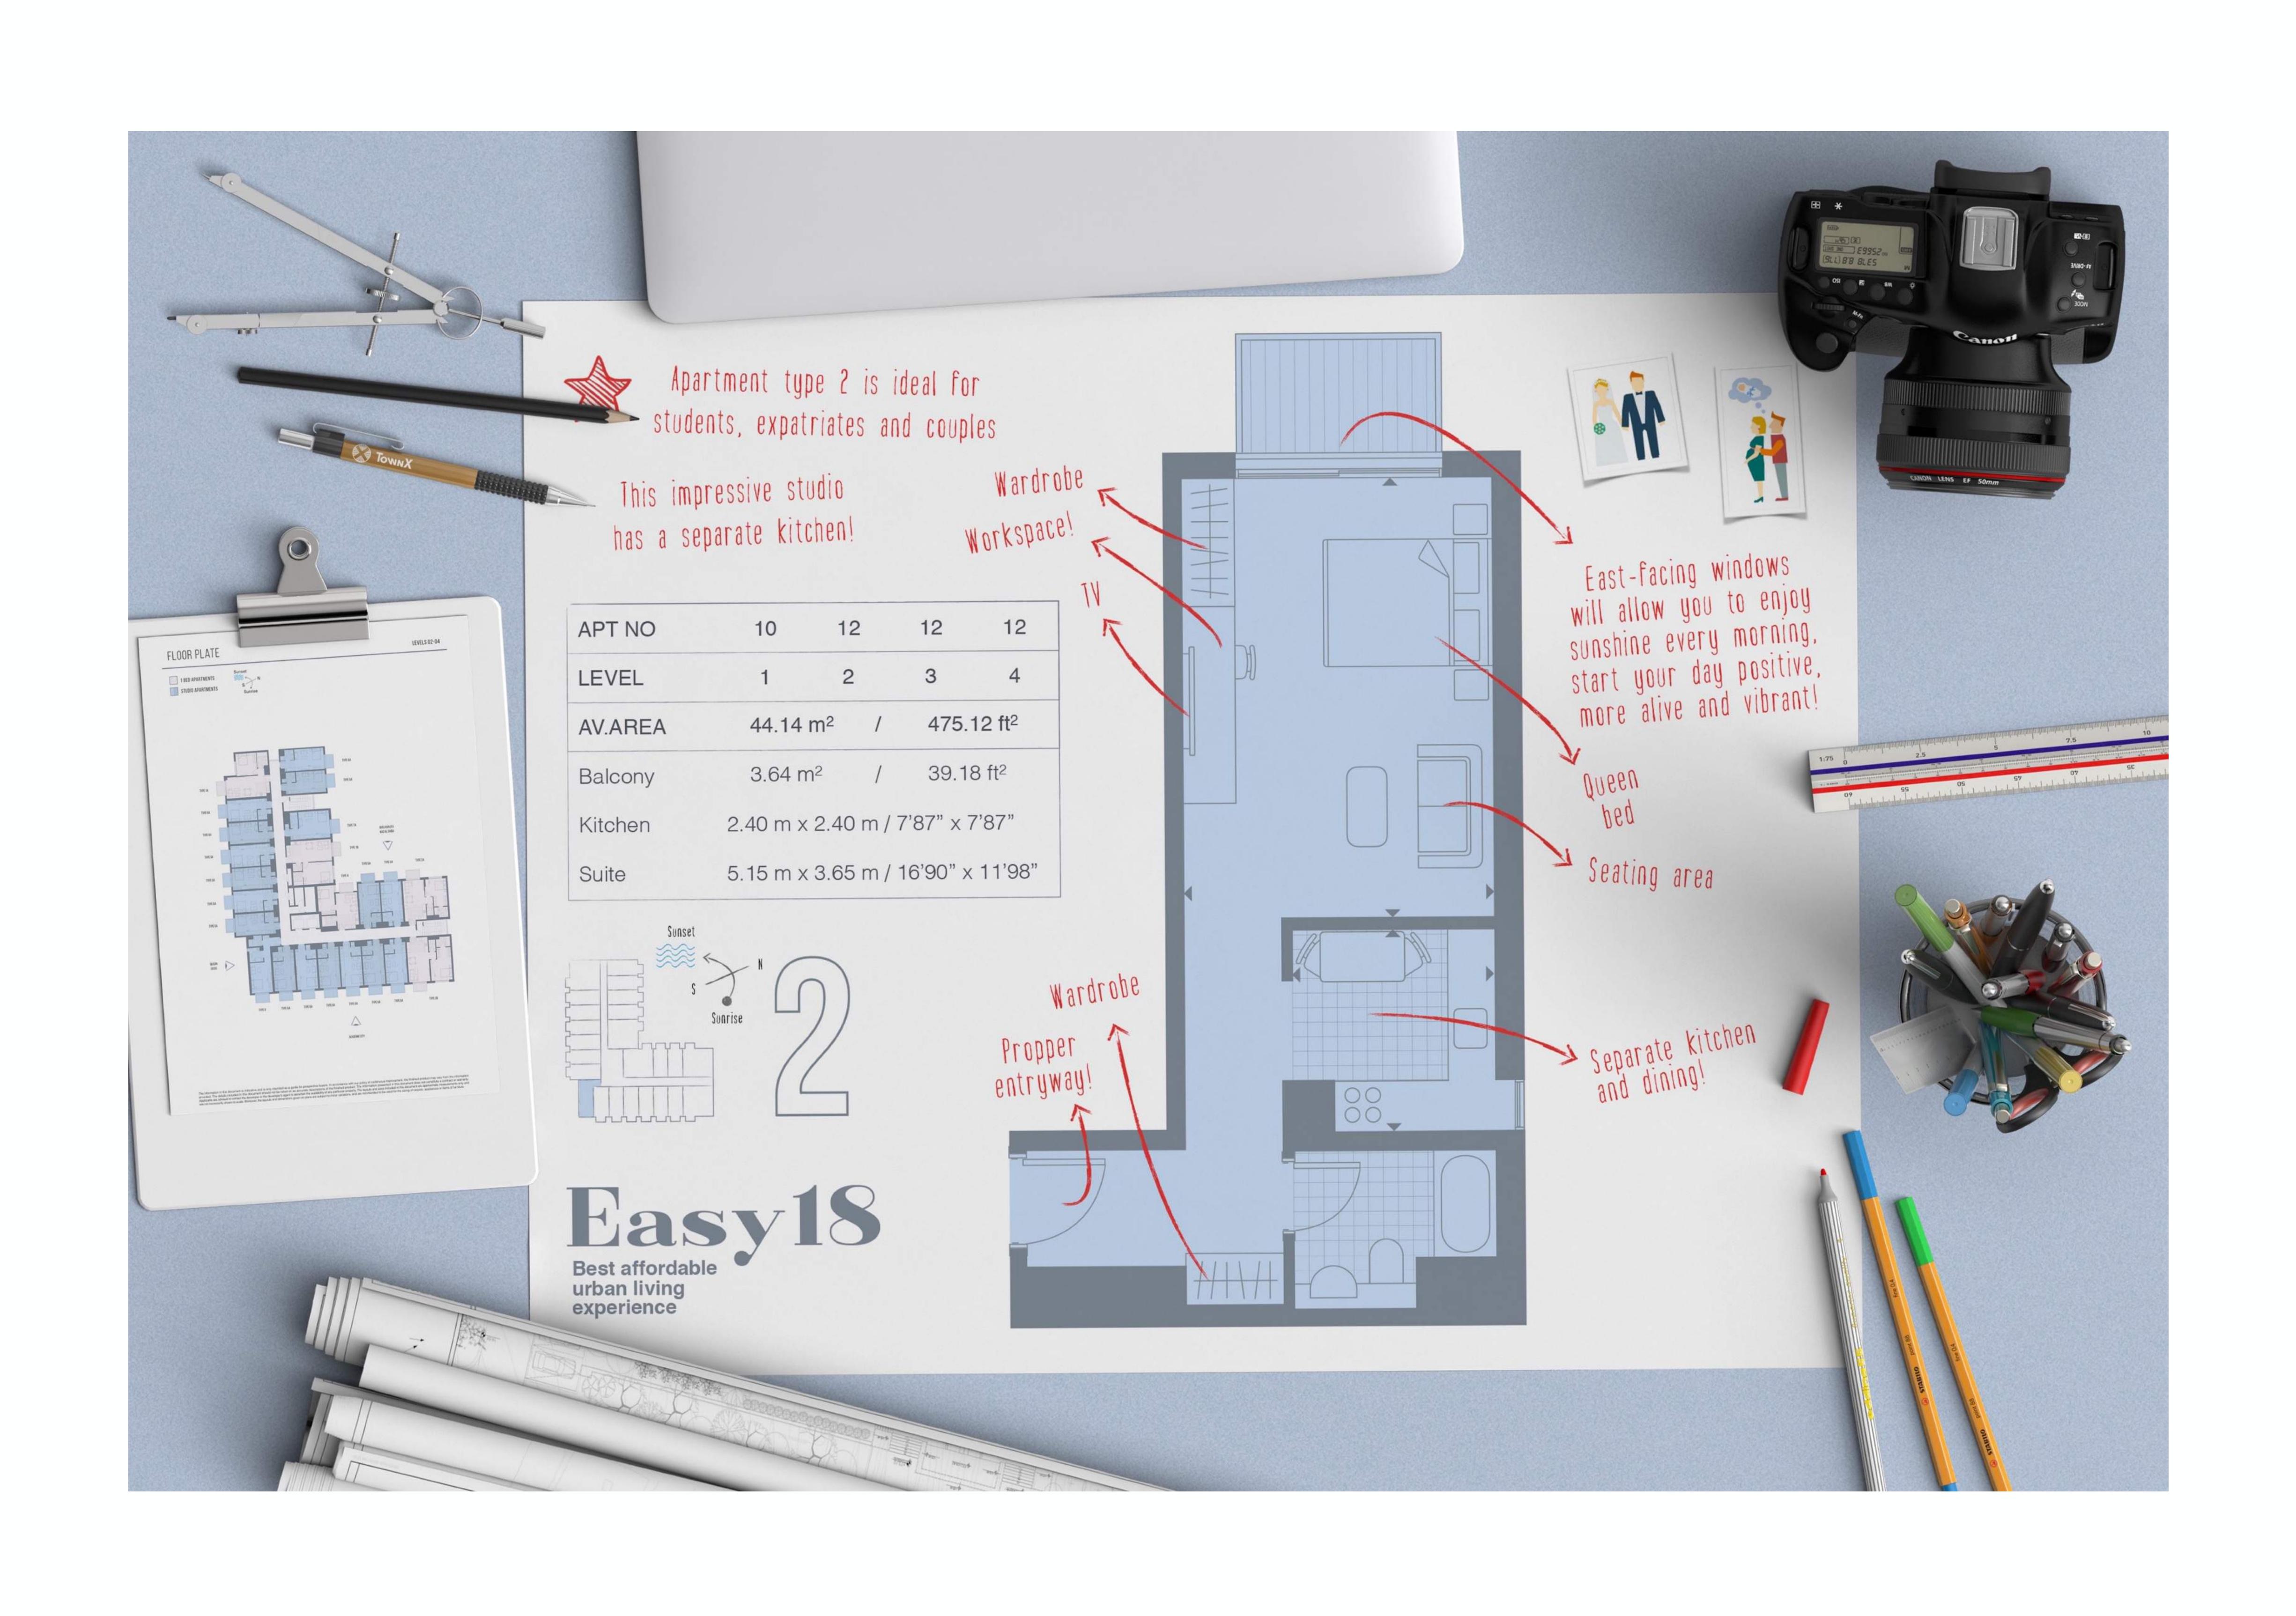

### **Apartments**

Welcome to your new home where unforgettable memories will be made, and you will relax at the end of every workday. Easy18 is a five-storey building with 109 studio and one-bedroom apartments. While still in development, the project will be completed in May 2019.