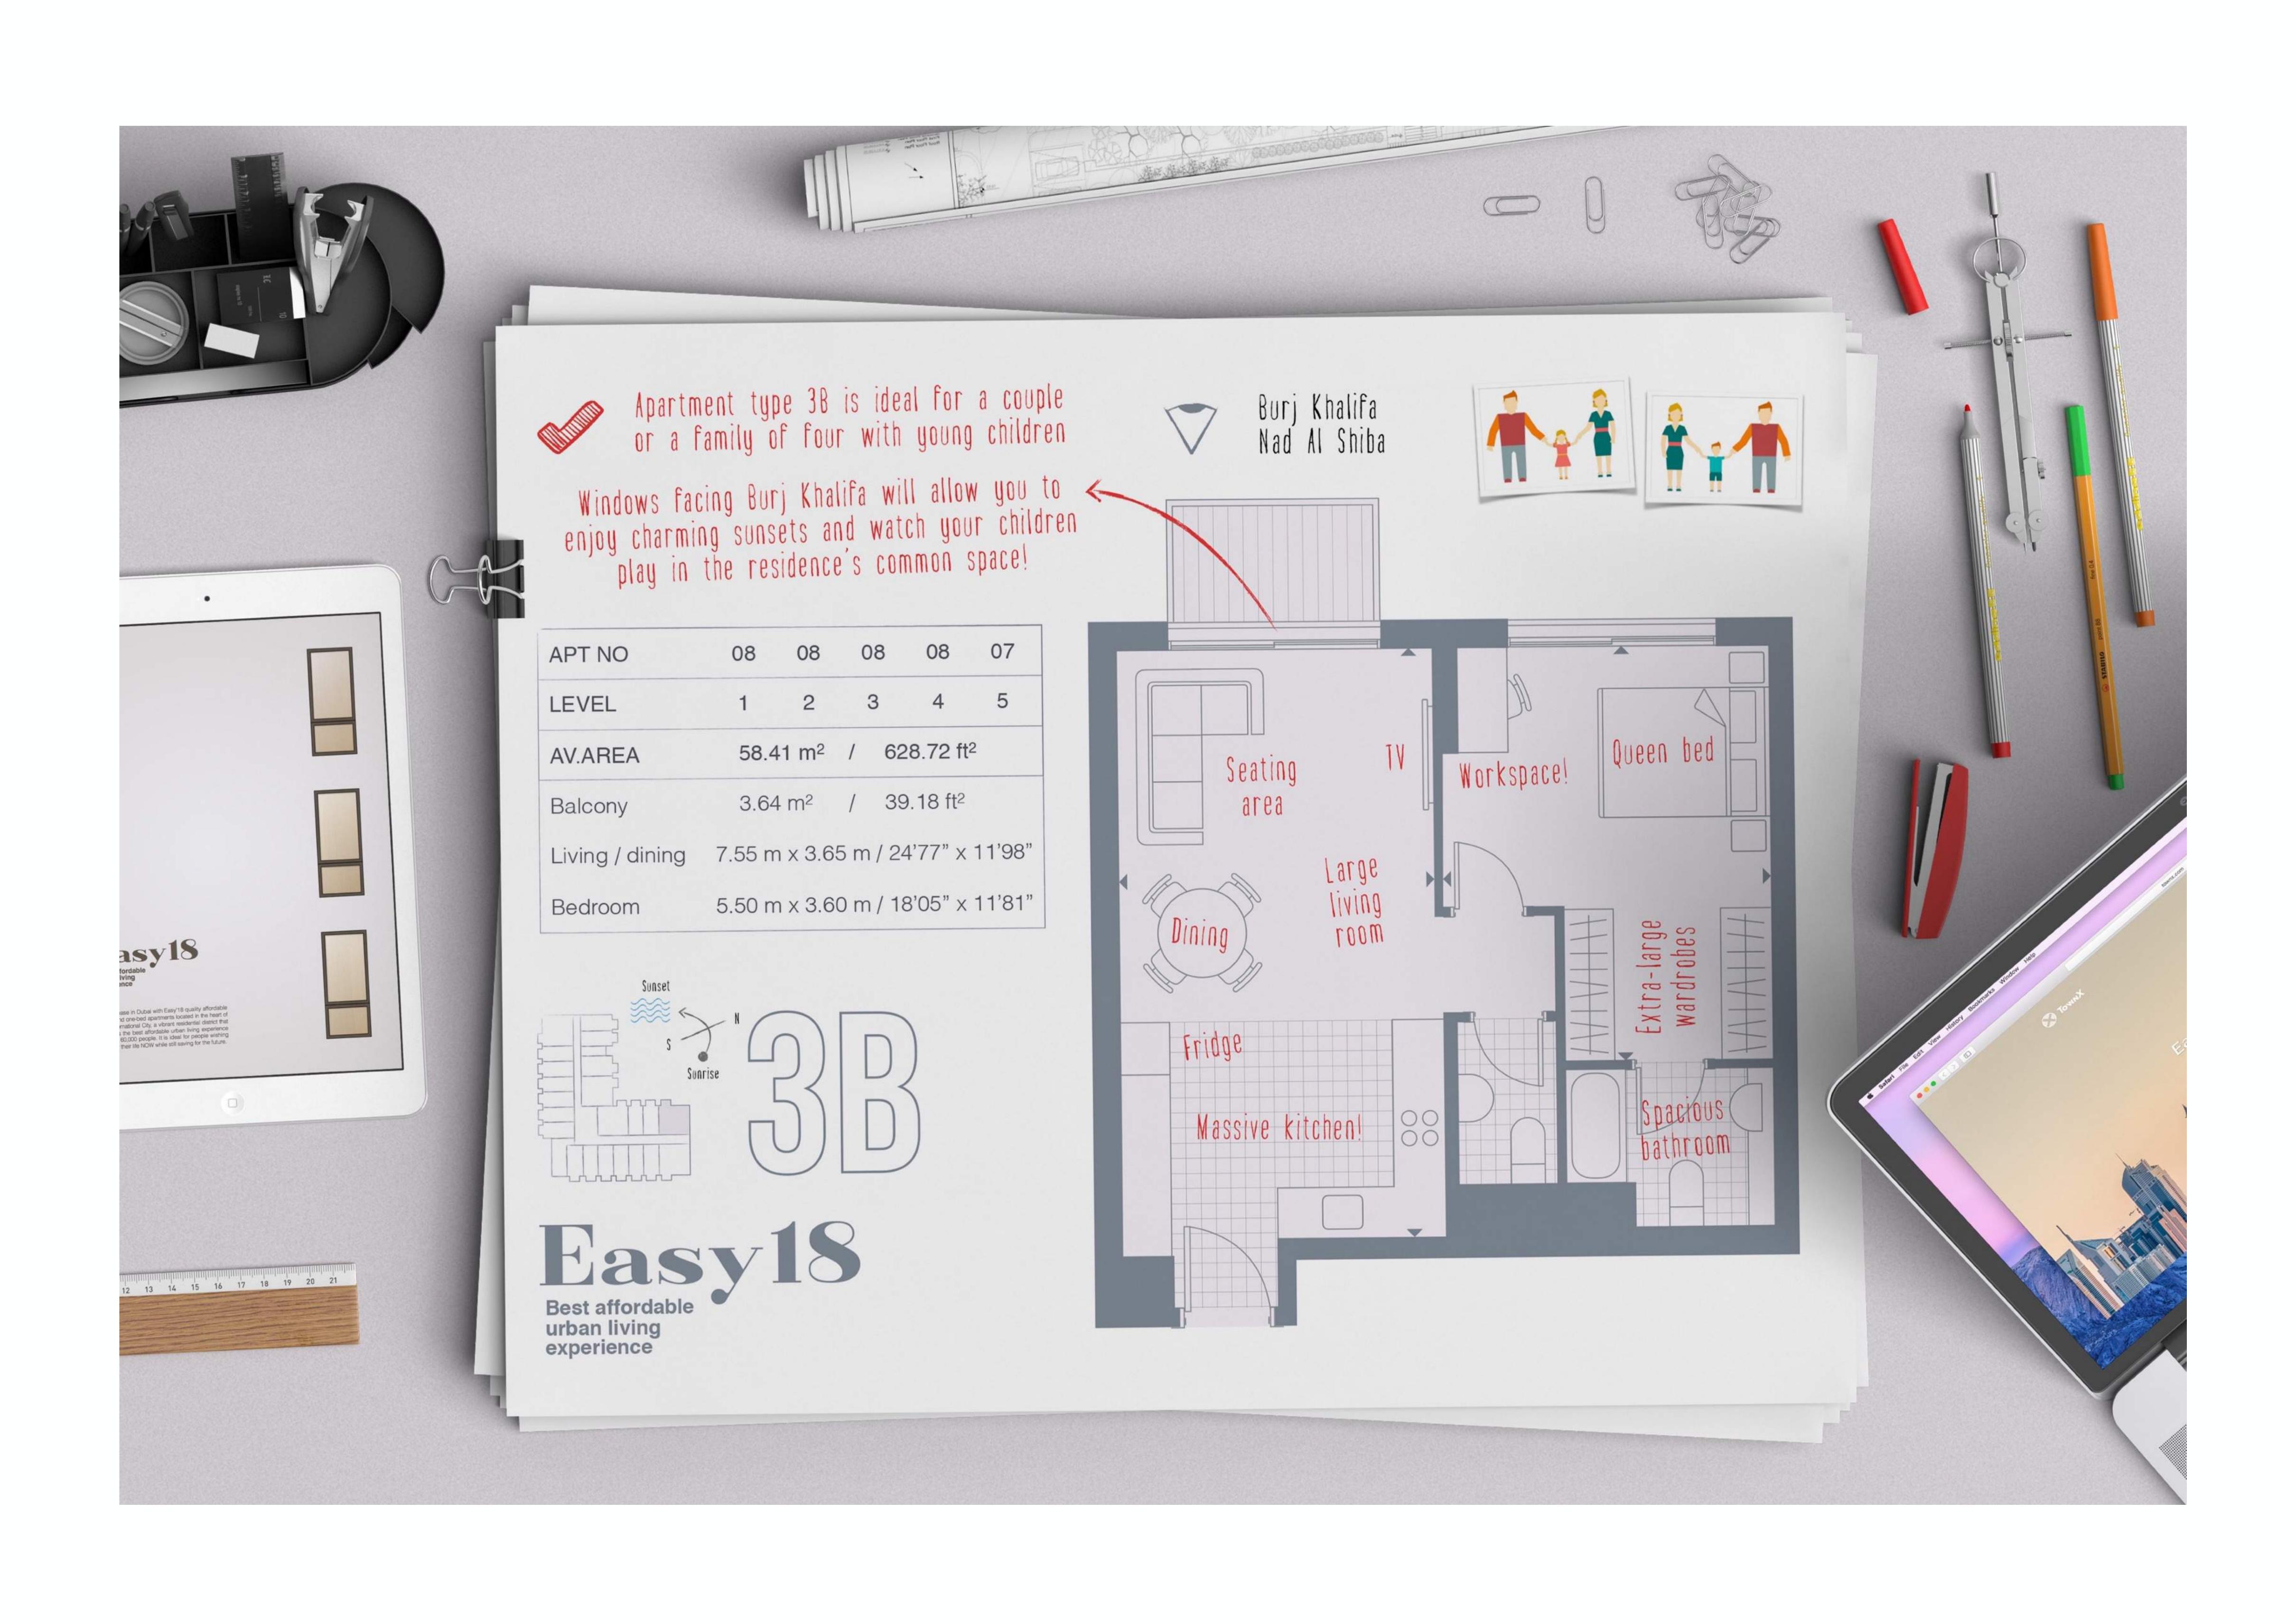

### **Apartments**

Welcome to your new home where unforgettable memories will be made, and you will relax at the end of every workday. Easy18 is a five-storey building with 109 studio and one-bedroom apartments. While still in development, the project will be completed in May 2019.