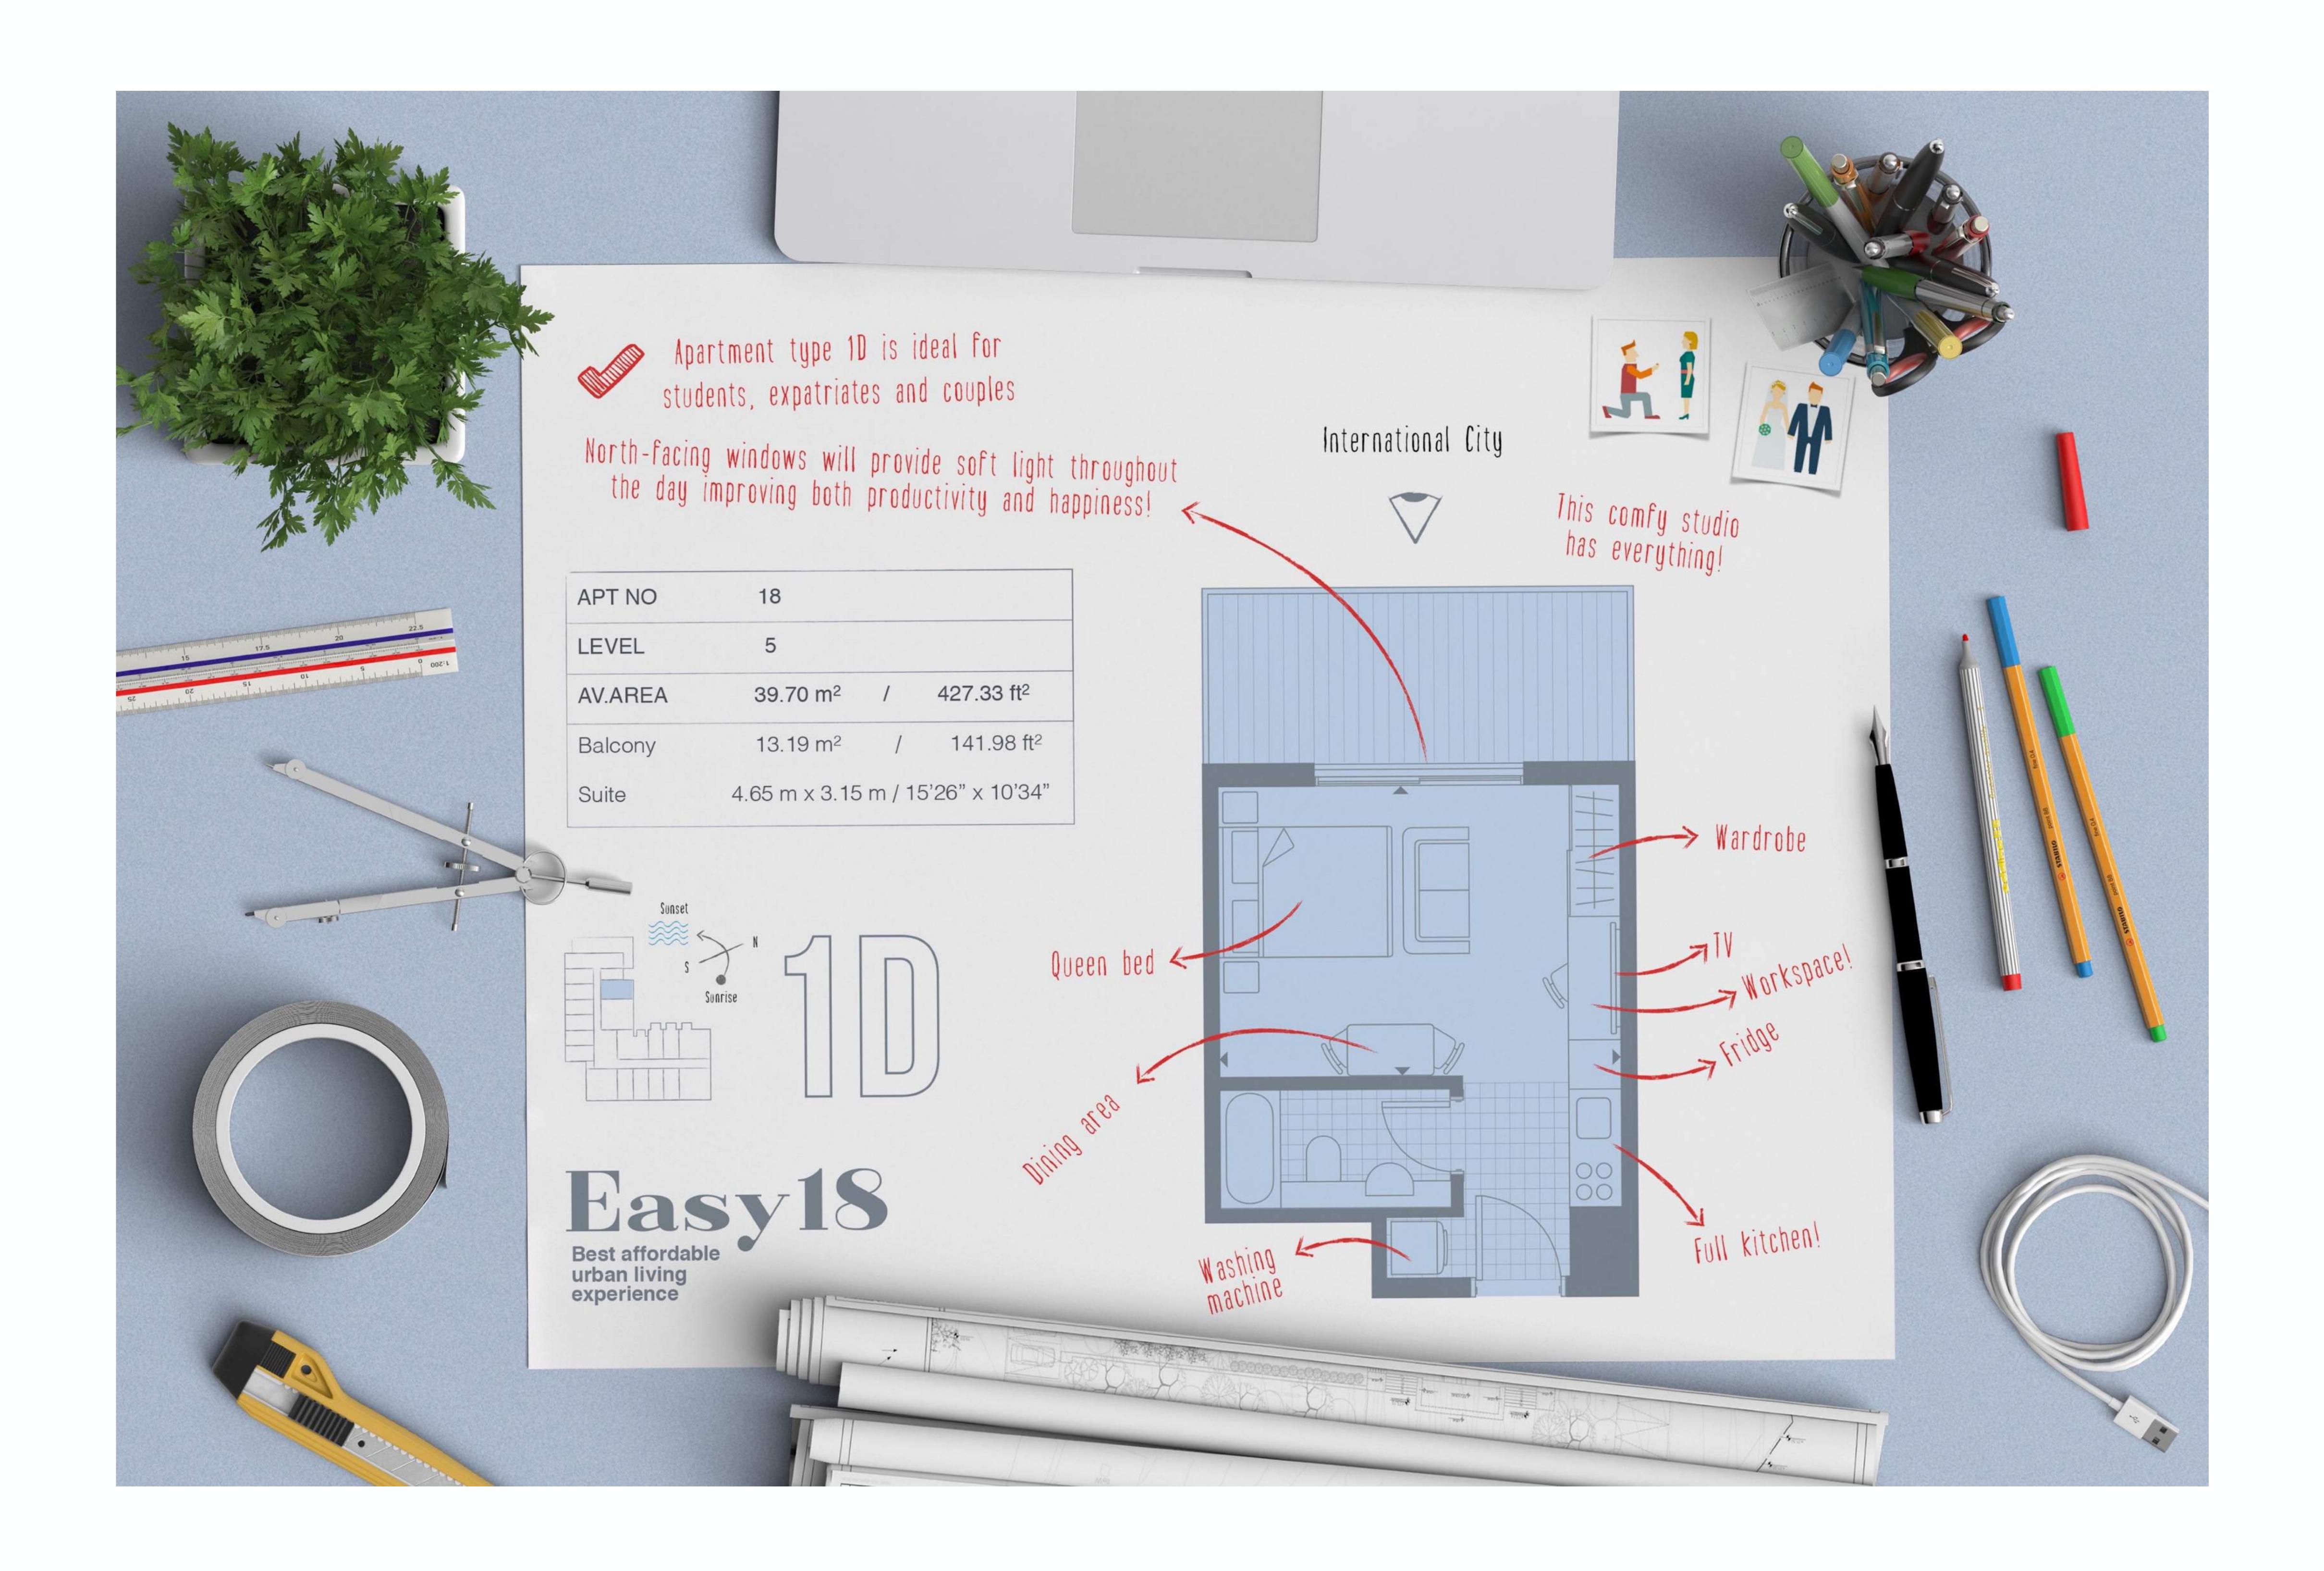

### **Apartments**

Welcome to your new home where unforgettable memories will be made, and you will relax at the end of every workday. Easy18 is a five-storey building with 109 studio and one-bedroom apartments. While still in development, the project will be completed in May 2019.