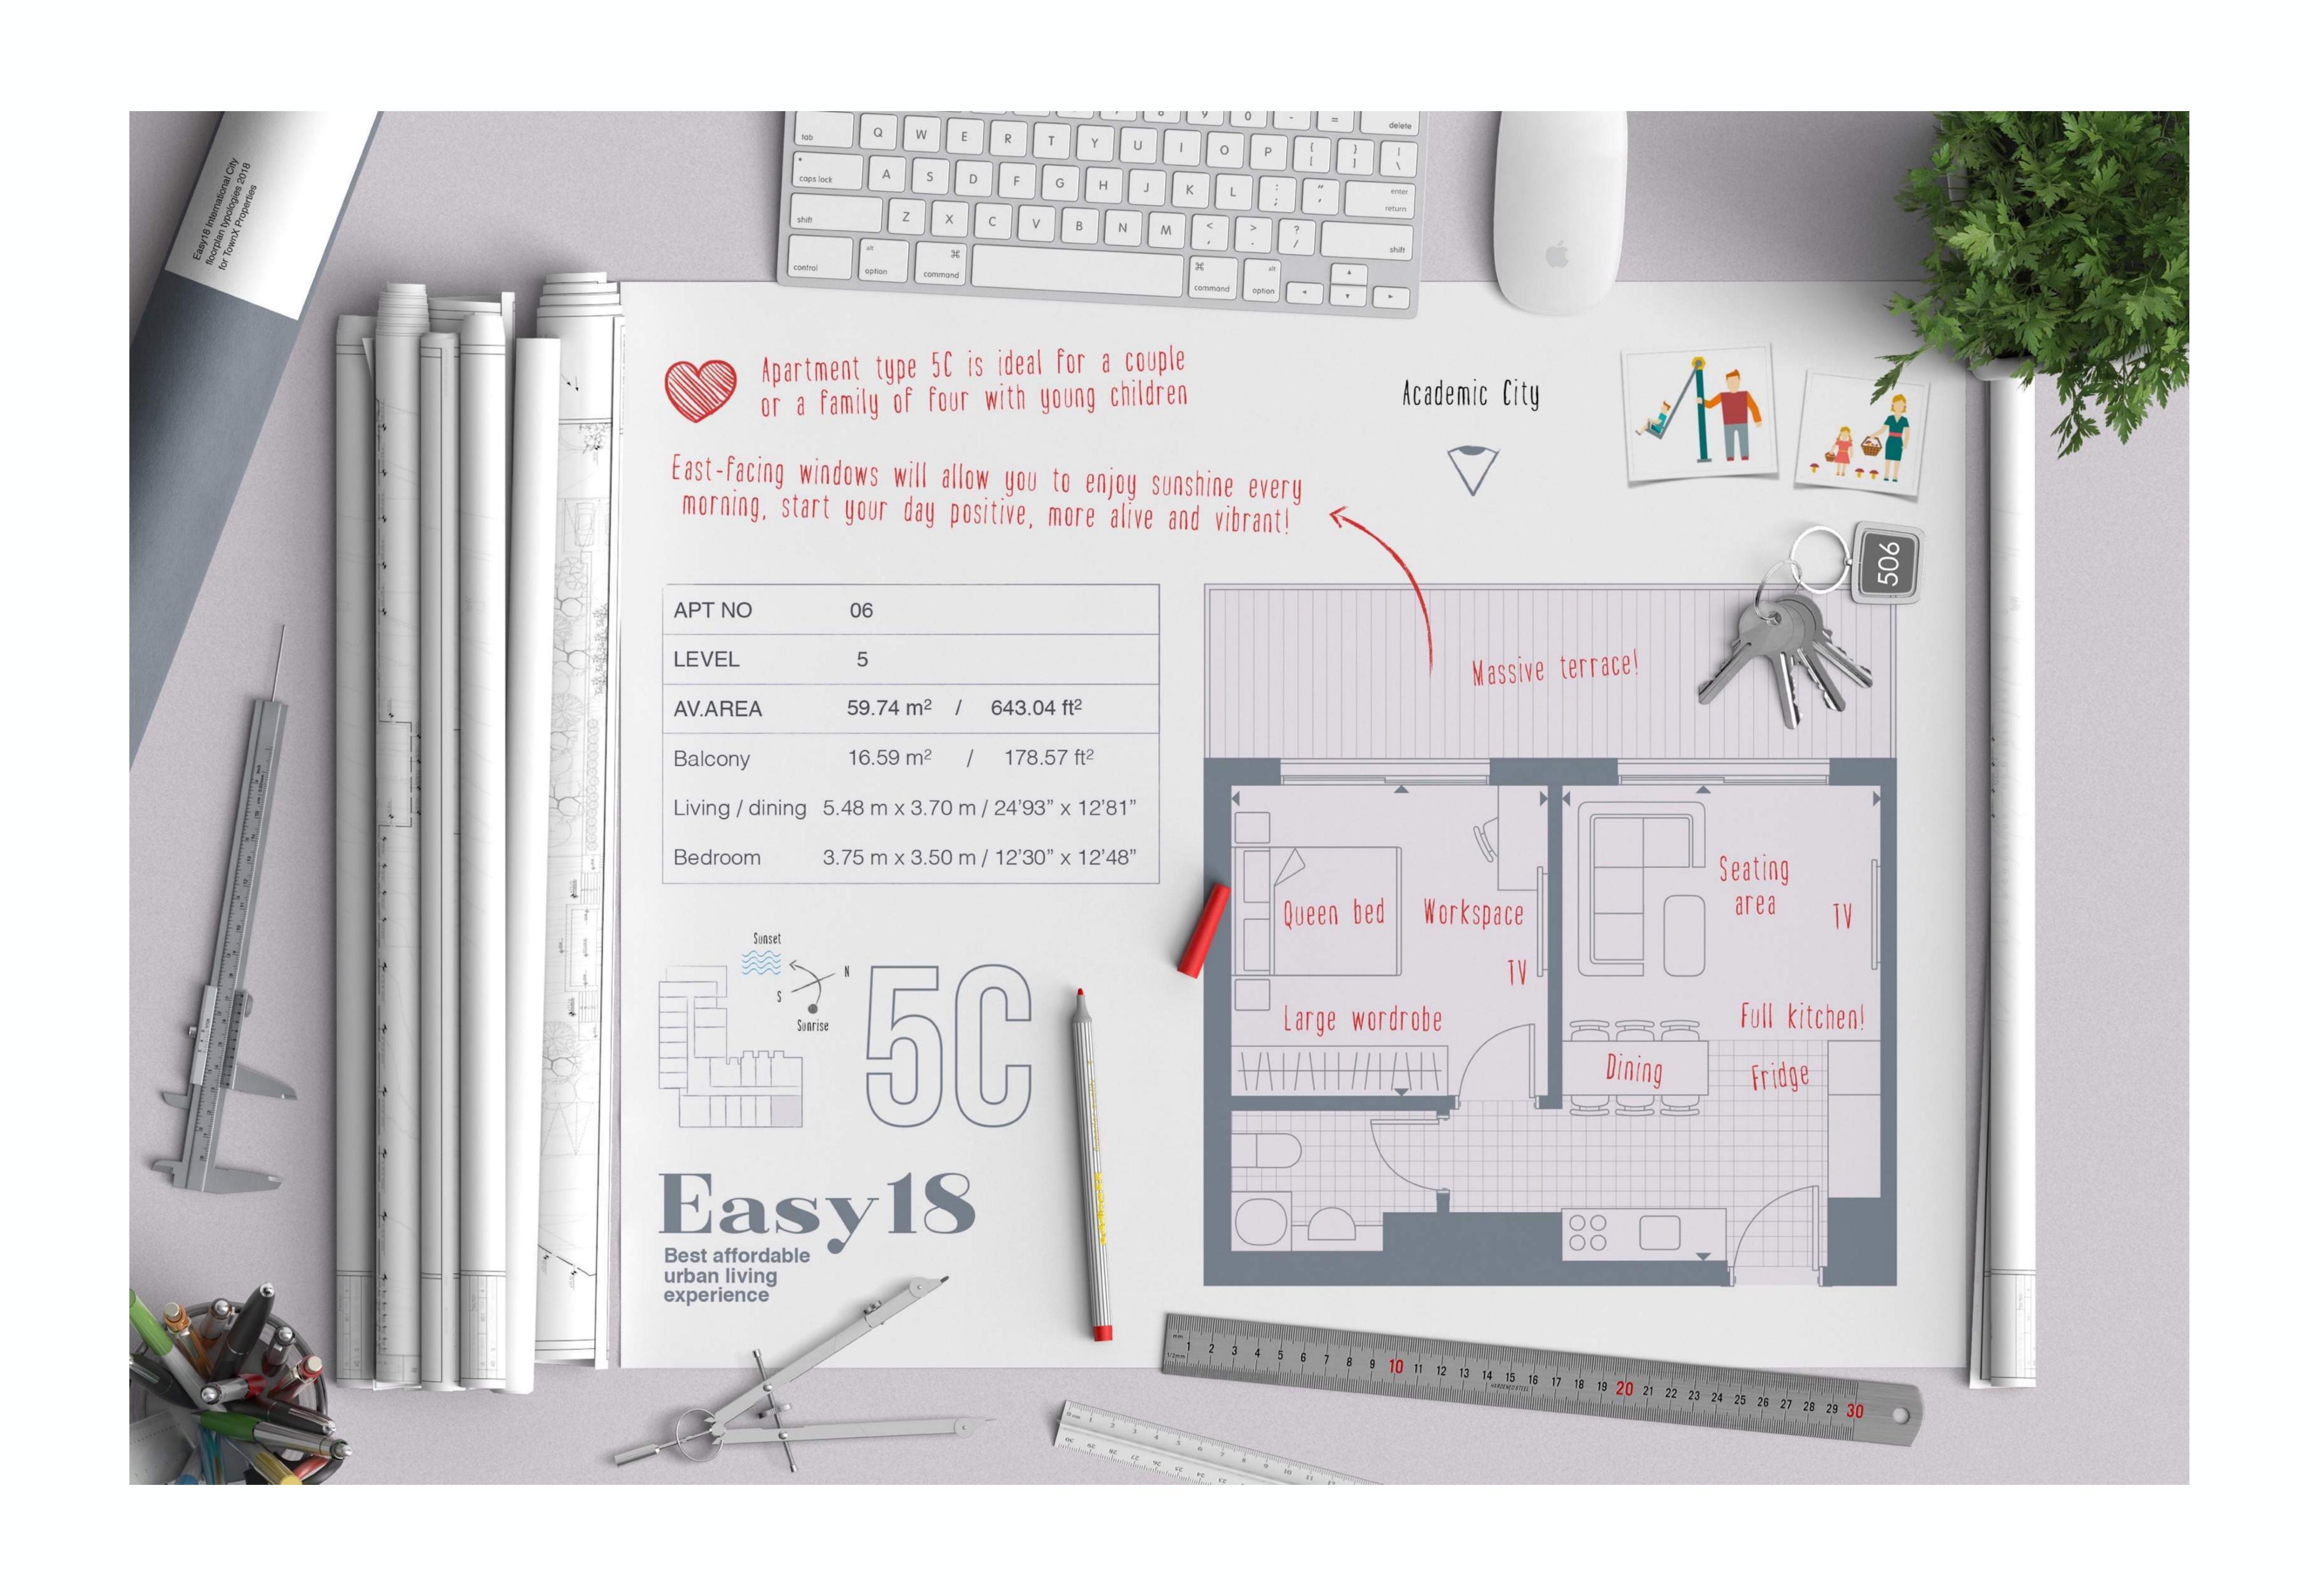

### **Apartments**

Welcome to your new home where unforgettable memories will be made, and you will relax at the end of every workday. Easy18 is a five-storey building with 109 studio and one-bedroom apartments. While still in development, the project will be completed in May 2019.

### Location

Easy18 sits in the heart of International City. It's becoming one of the emerging urban spaces in the city. If you want to enjoy a quality experience now while you save for the future, this is the neighbourhood for you.