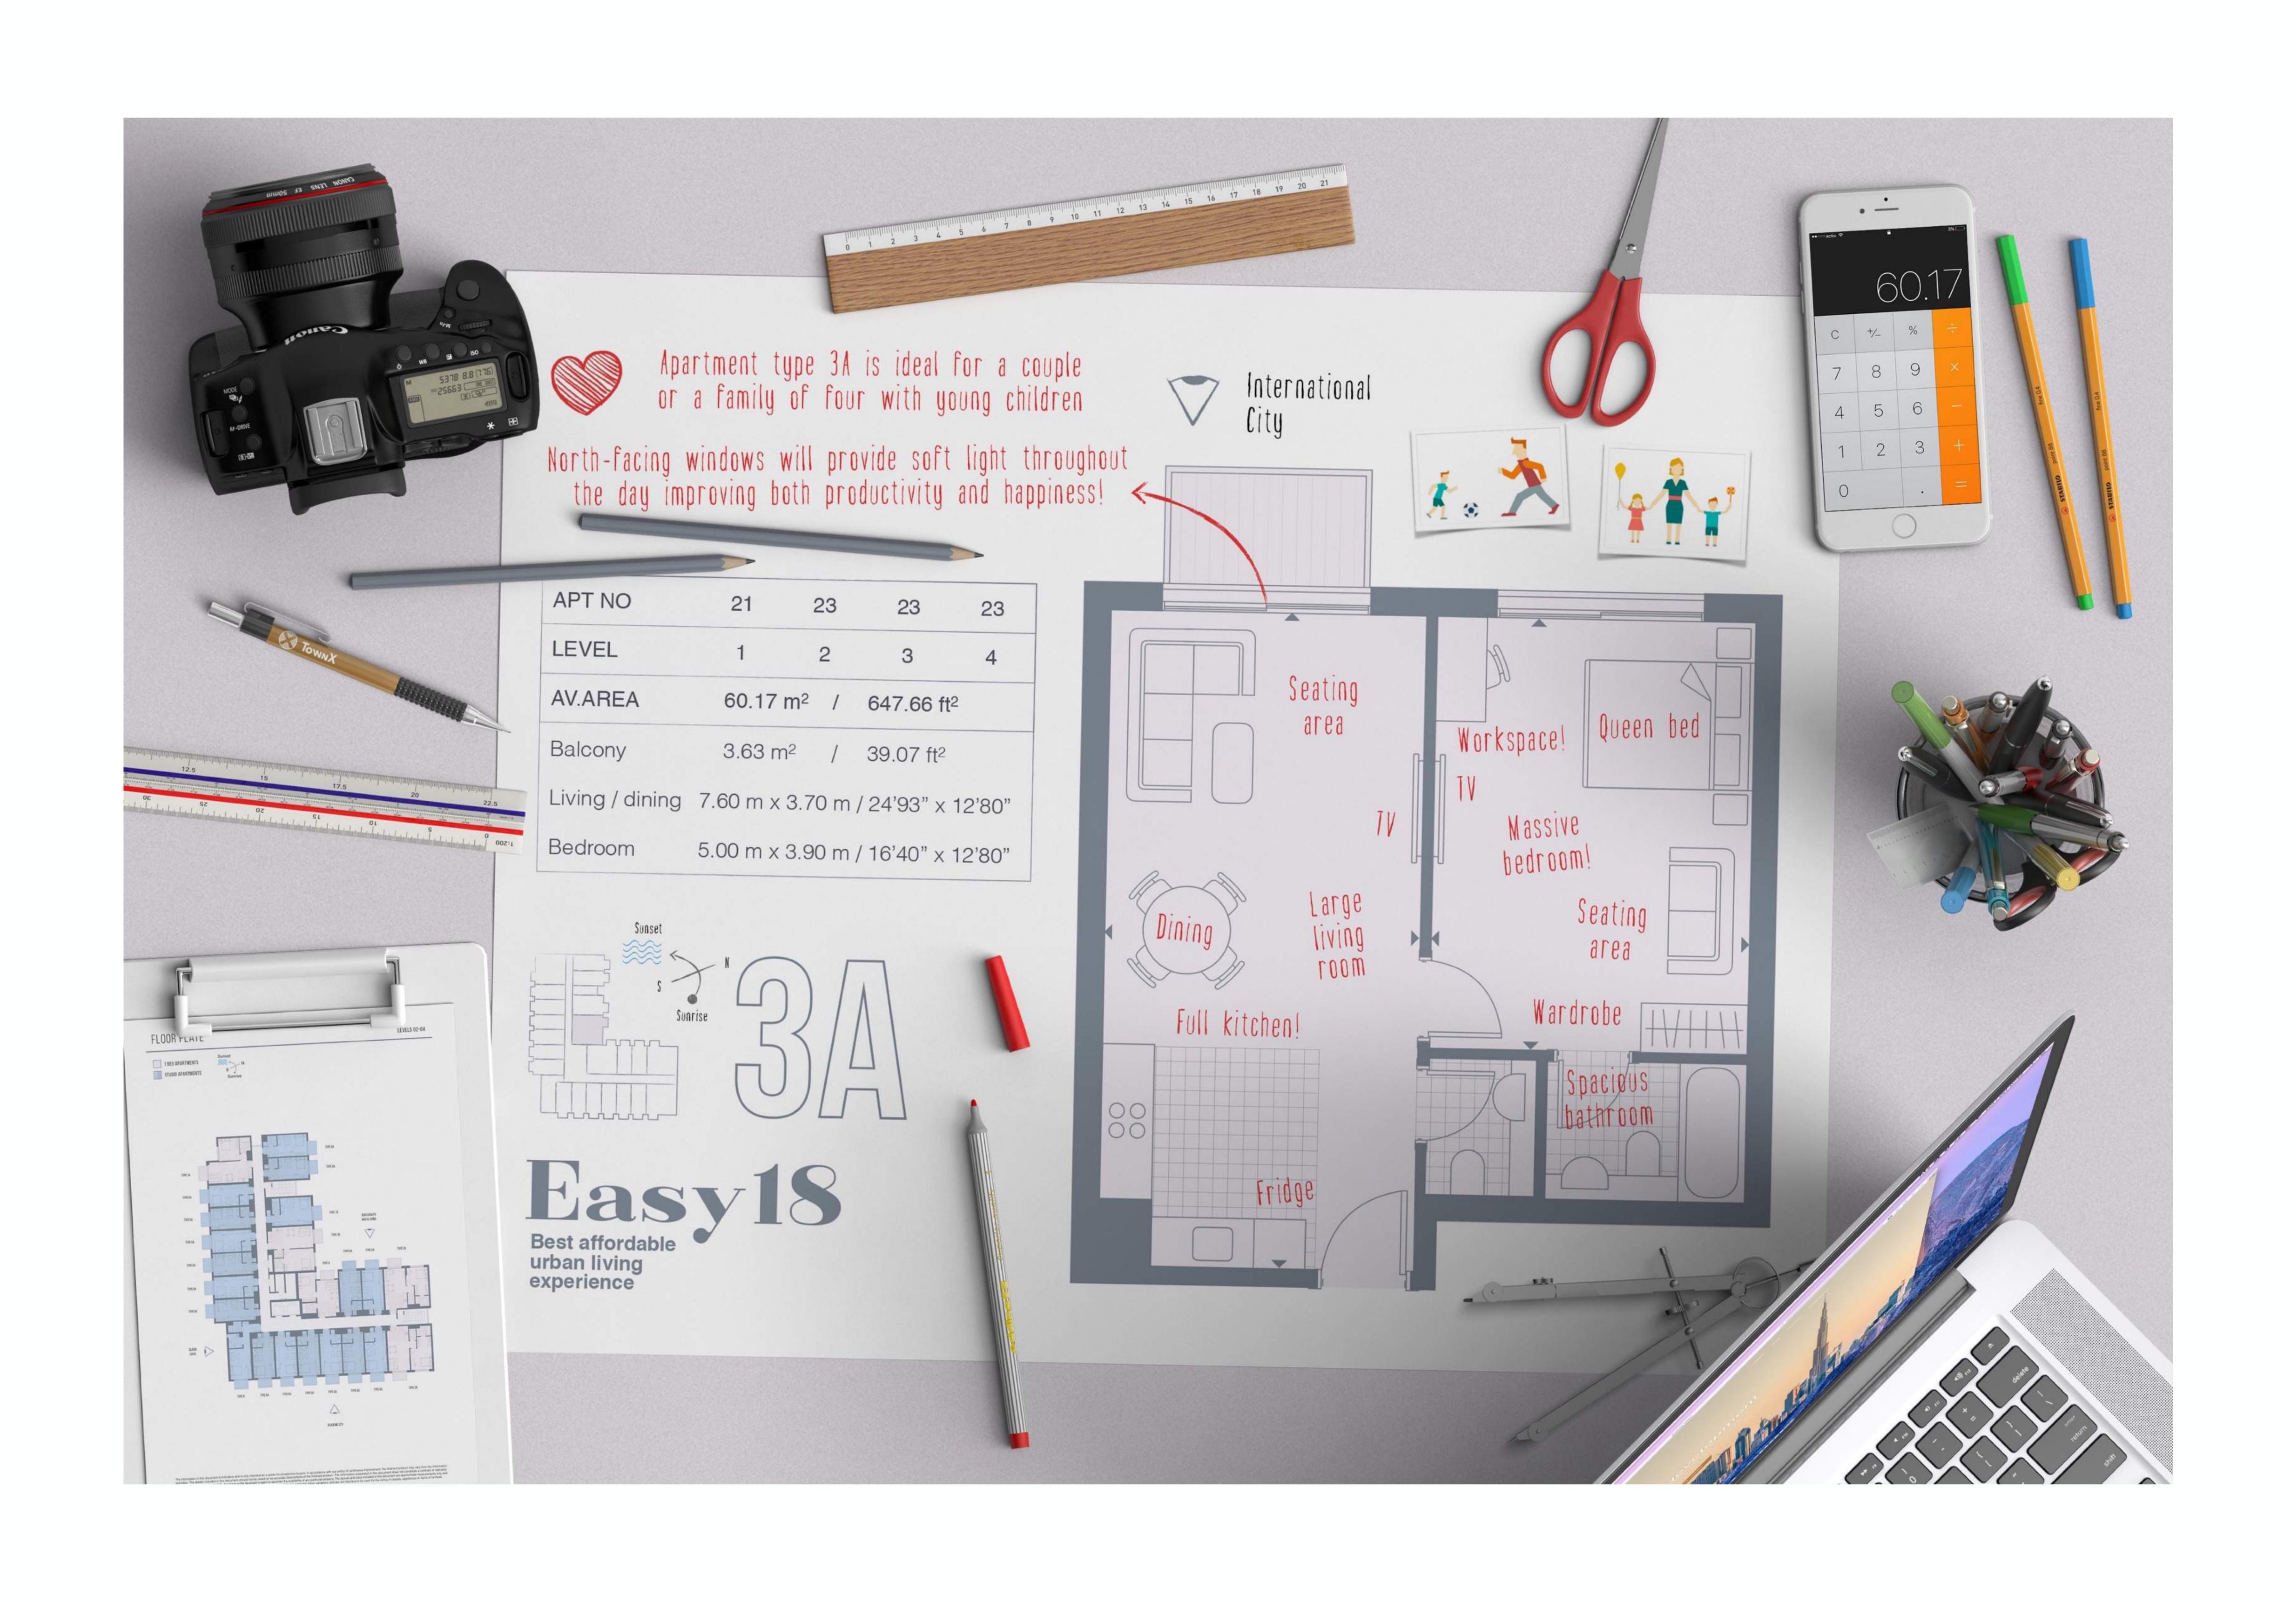

### **Apartments**

Welcome to your new home where unforgettable memories will be made, and you will relax at the end of every workday. Easy18 is a five-storey building with 109 studio and one-bedroom apartments. While still in development, the project will be completed in May 2019.