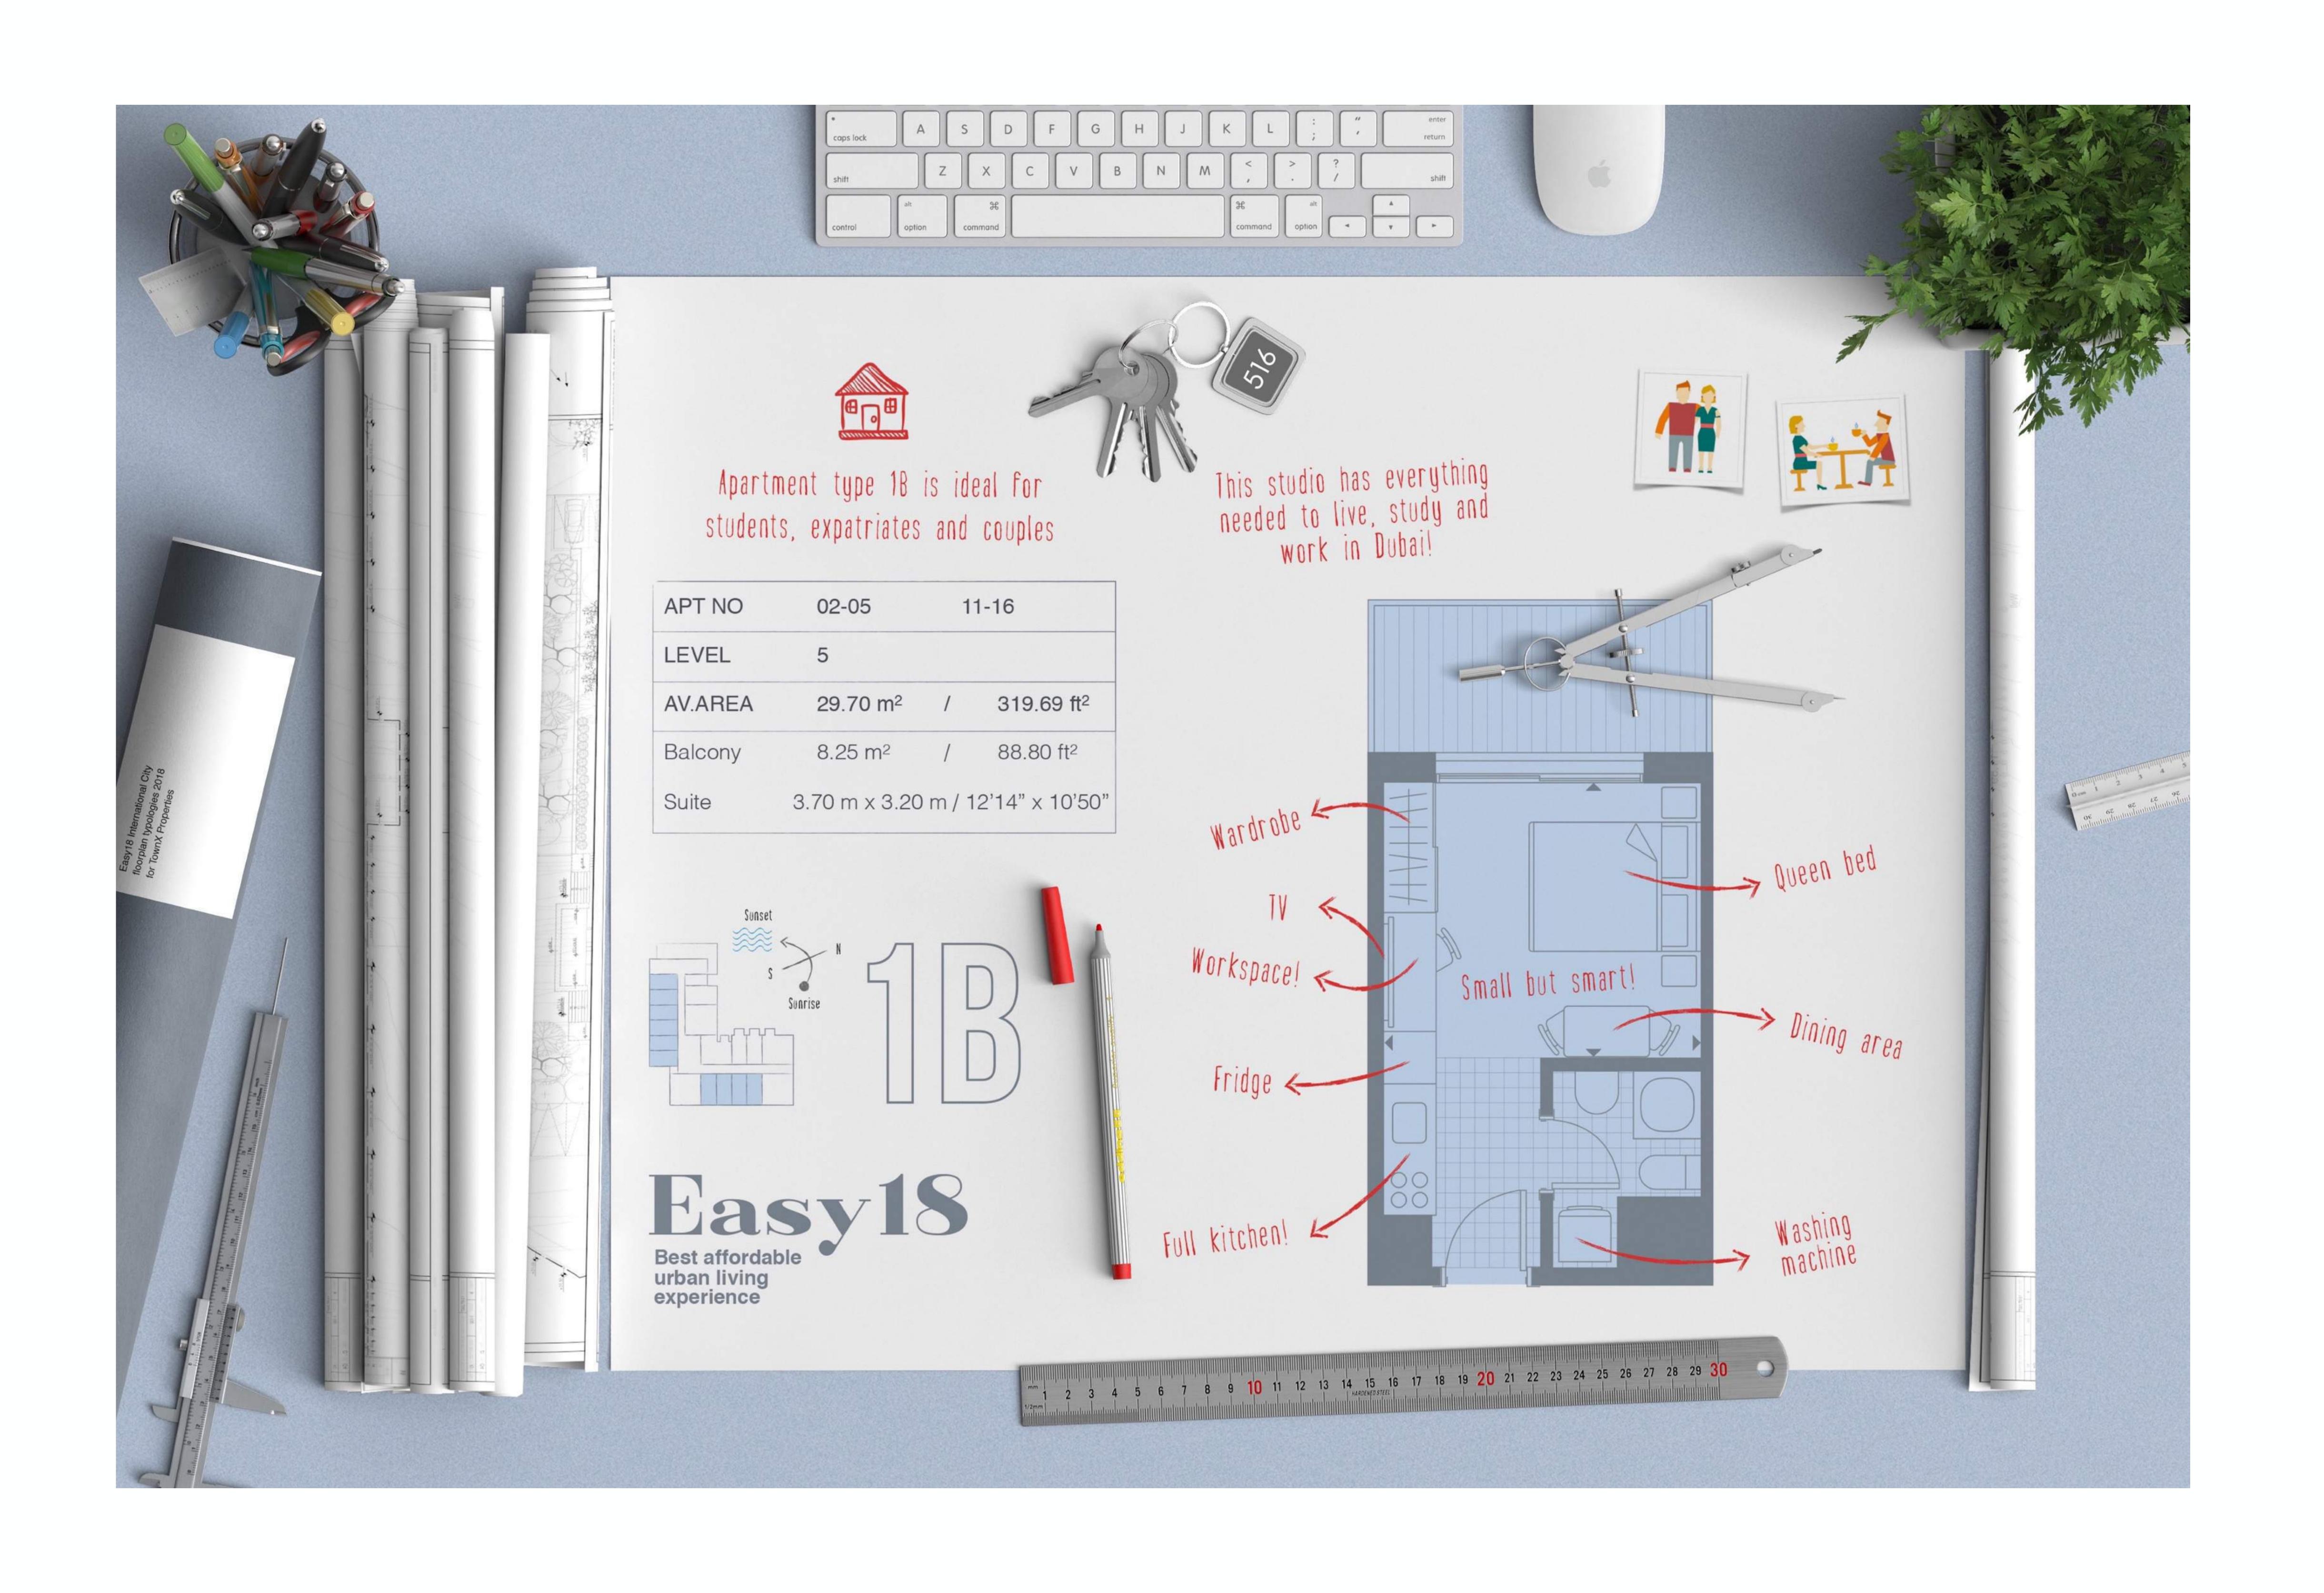

### **Apartments**

Welcome to your new home where unforgettable memories will be made, and you will relax at the end of every workday. Easy18 is a five-storey building with 109 studio and one-bedroom apartments. While still in development, the project will be completed in May 2019.