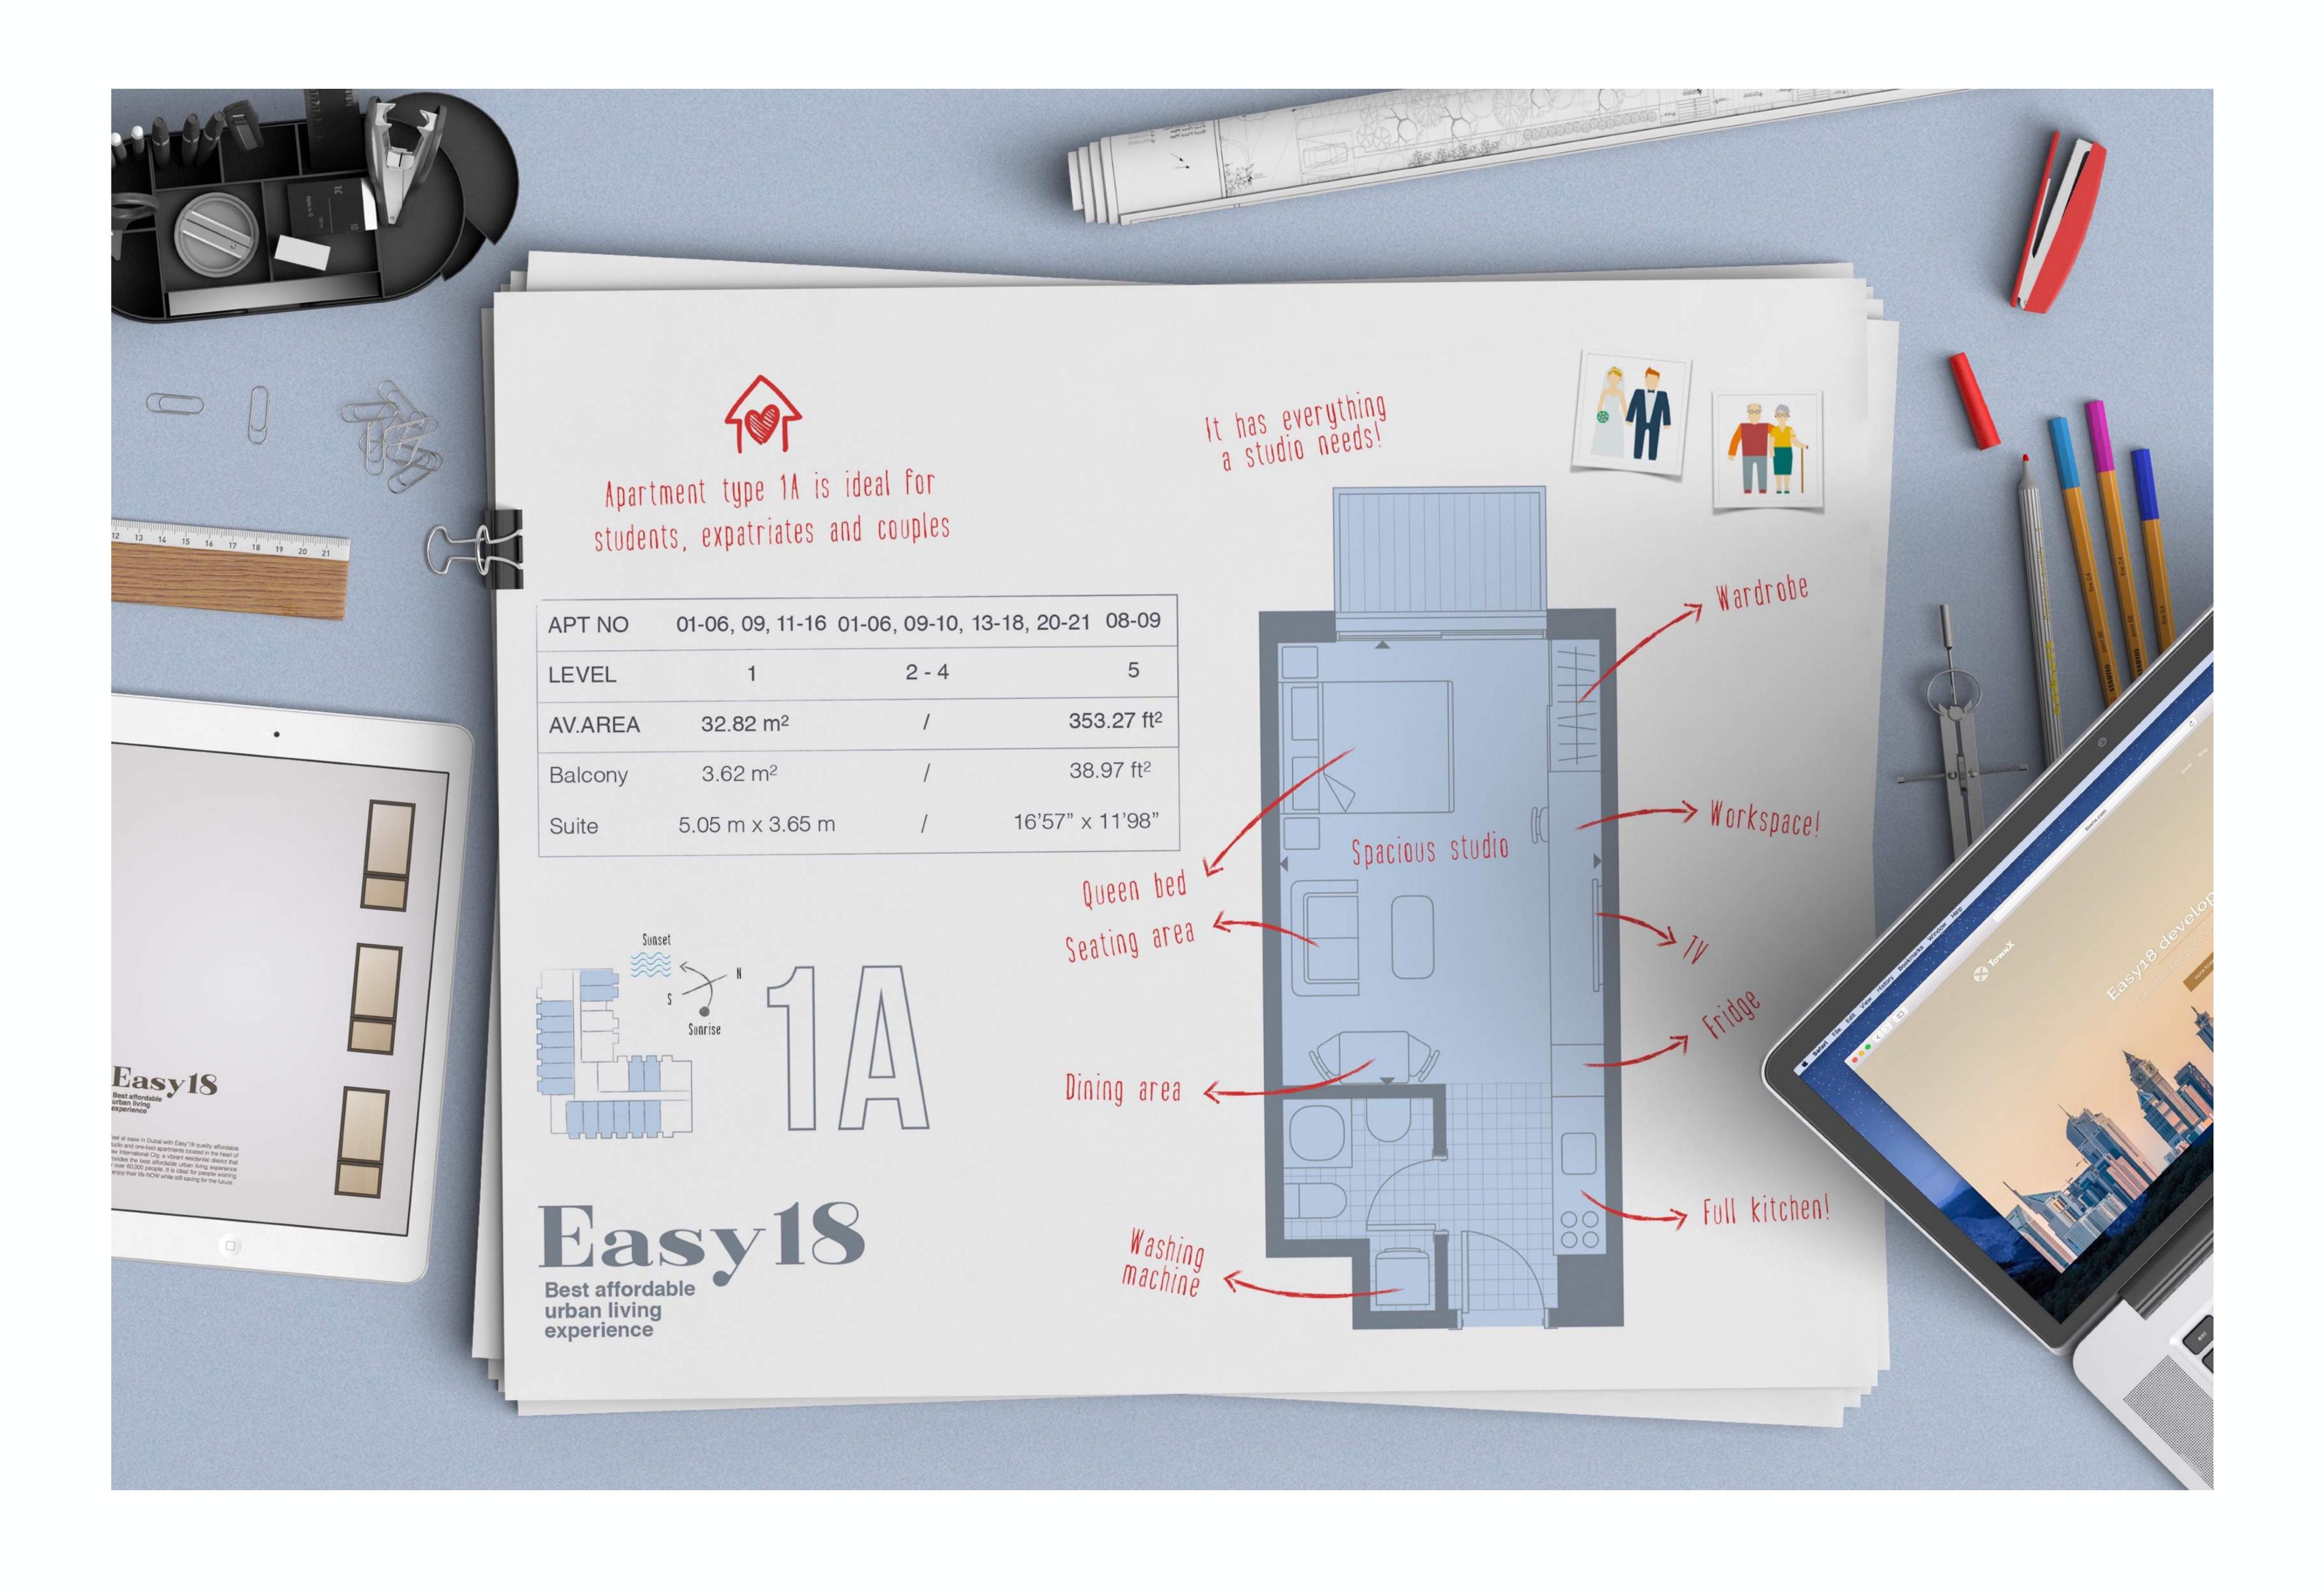

### **Apartments**

Welcome to your new home where unforgettable memories will be made, and you will relax at the end of every workday. Easy18 is a five-storey building with 109 studio and one-bedroom apartments. While still in development, the project will be completed in May 2019.