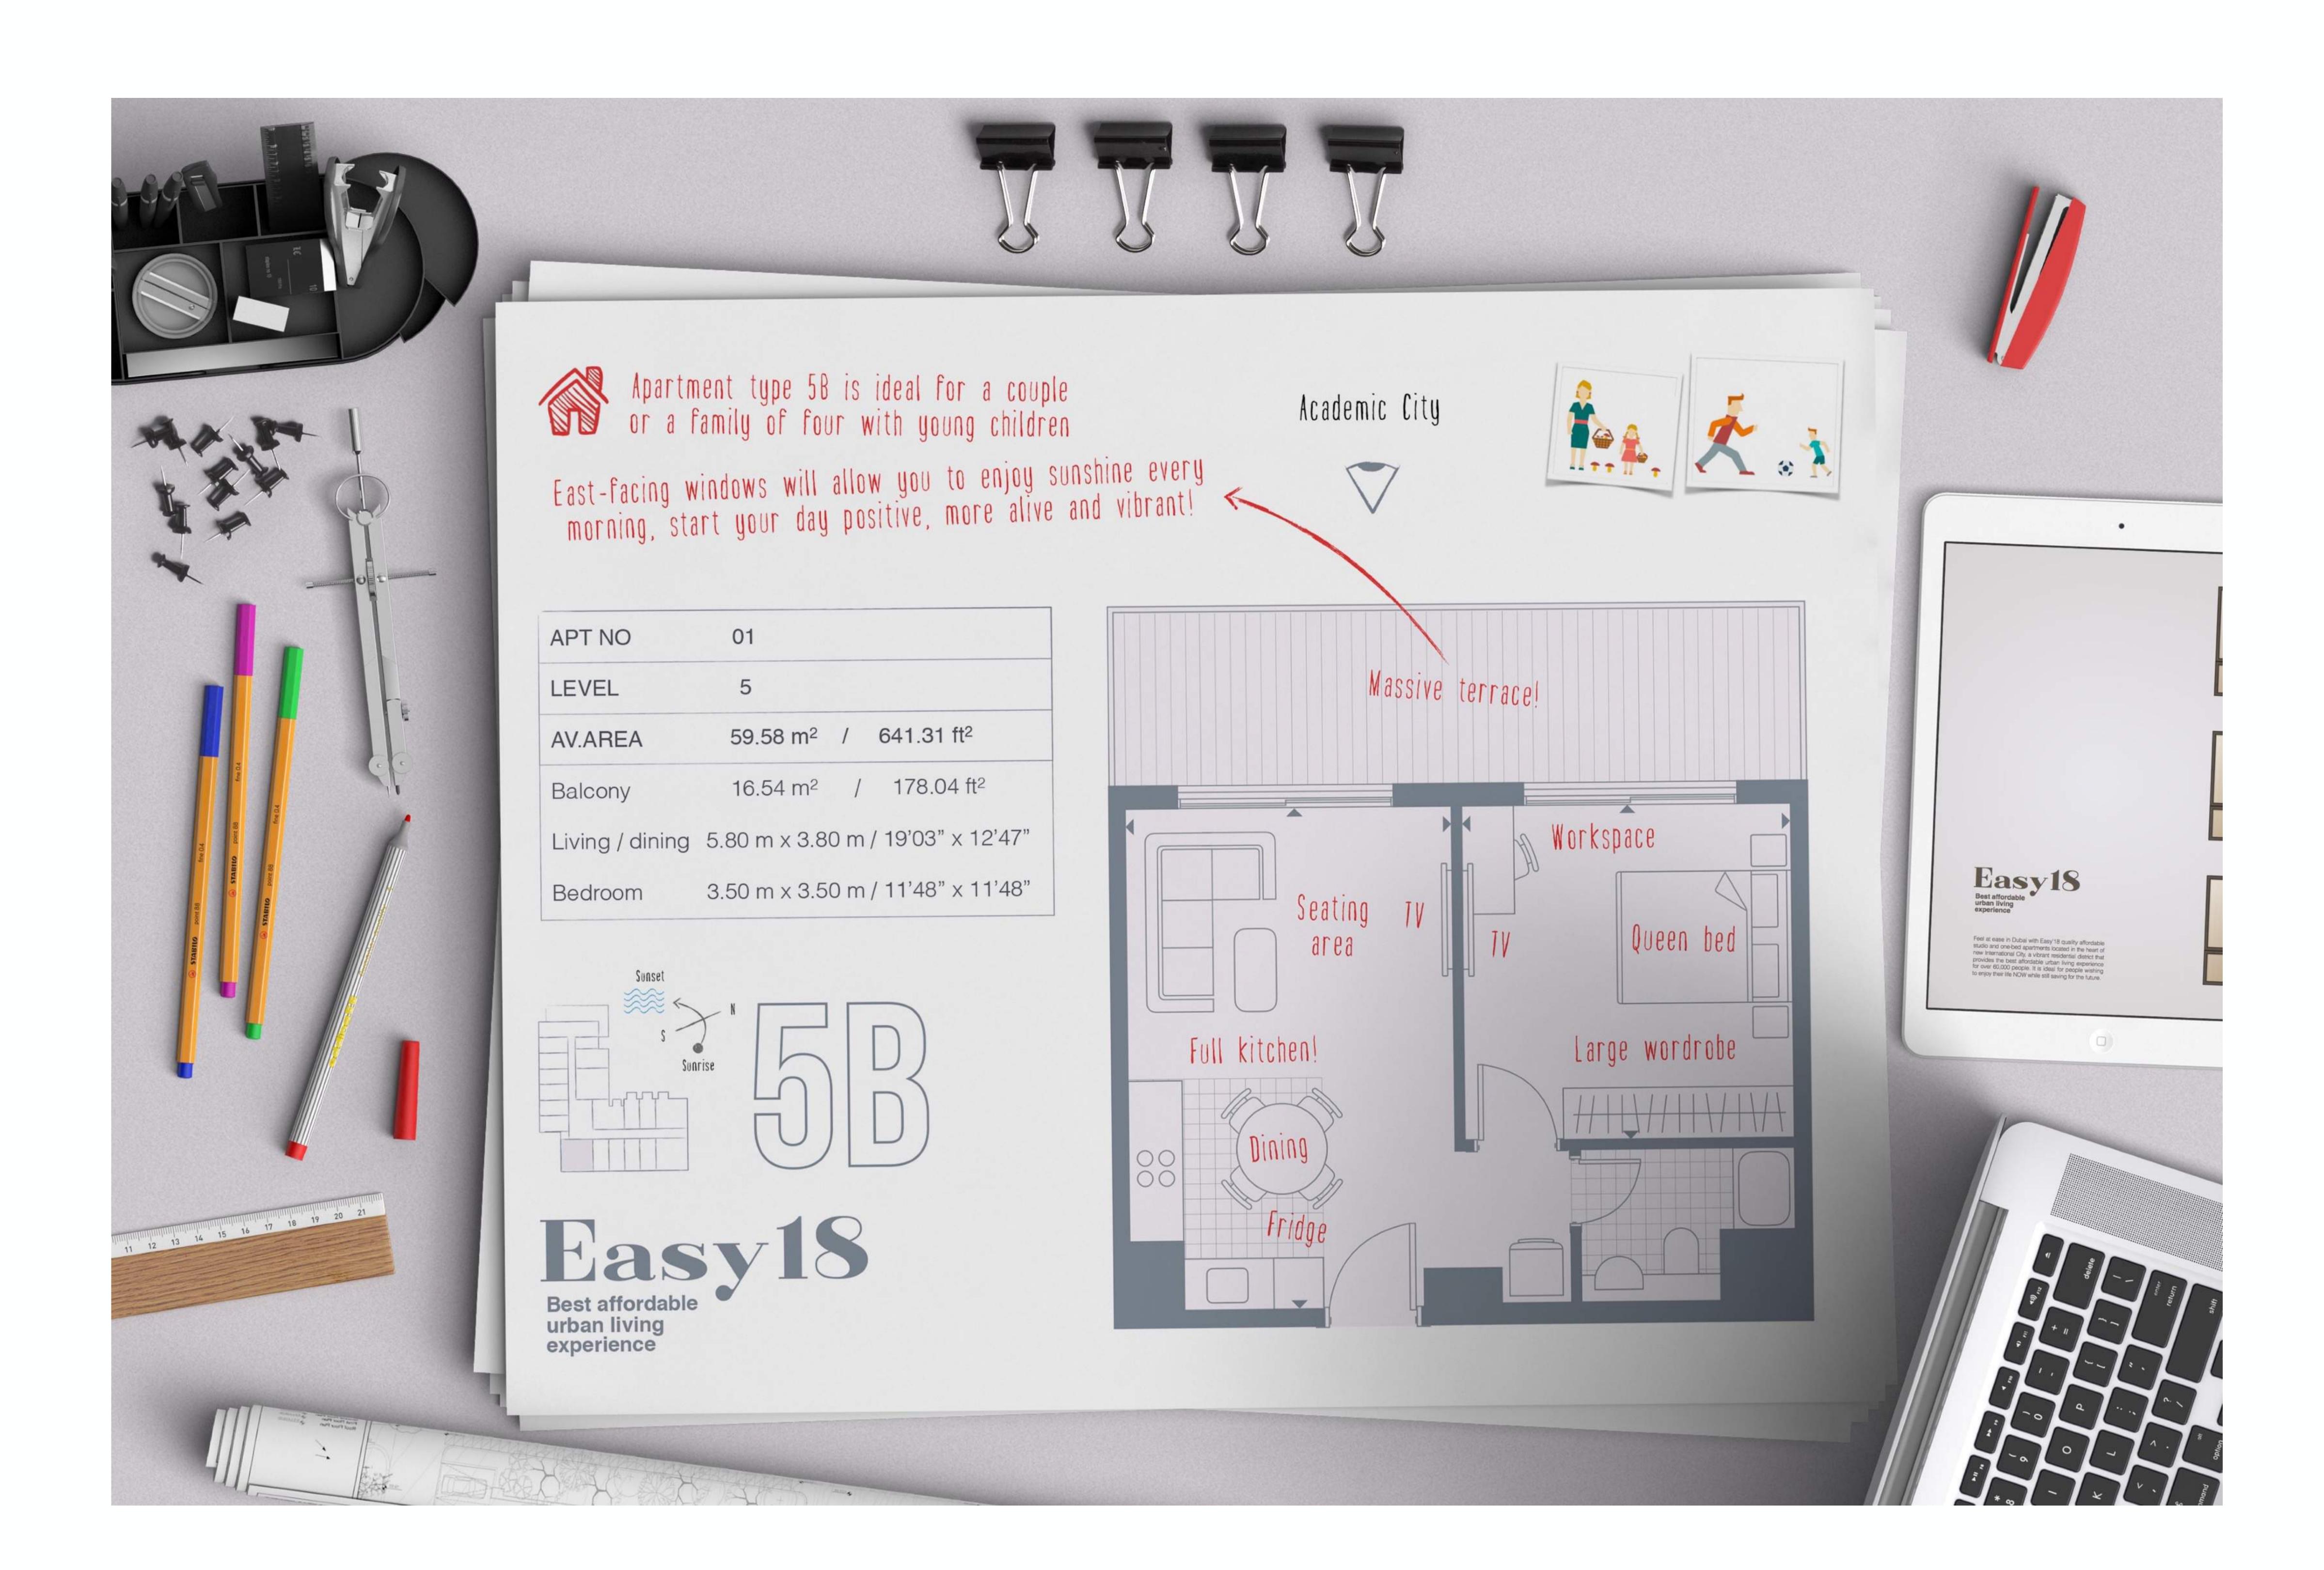

### **Apartments**

Welcome to your new home where unforgettable memories will be made, and you will relax at the end of every workday. Easy18 is a five-storey building with 109 studio and one-bedroom apartments. While still in development, the project will be completed in May 2019.

### Location

Easy18 sits in the heart of International City. It's becoming one of the emerging urban spaces in the city. If you want to enjoy a quality experience now while you save for the future, this is the neighbourhood for you.