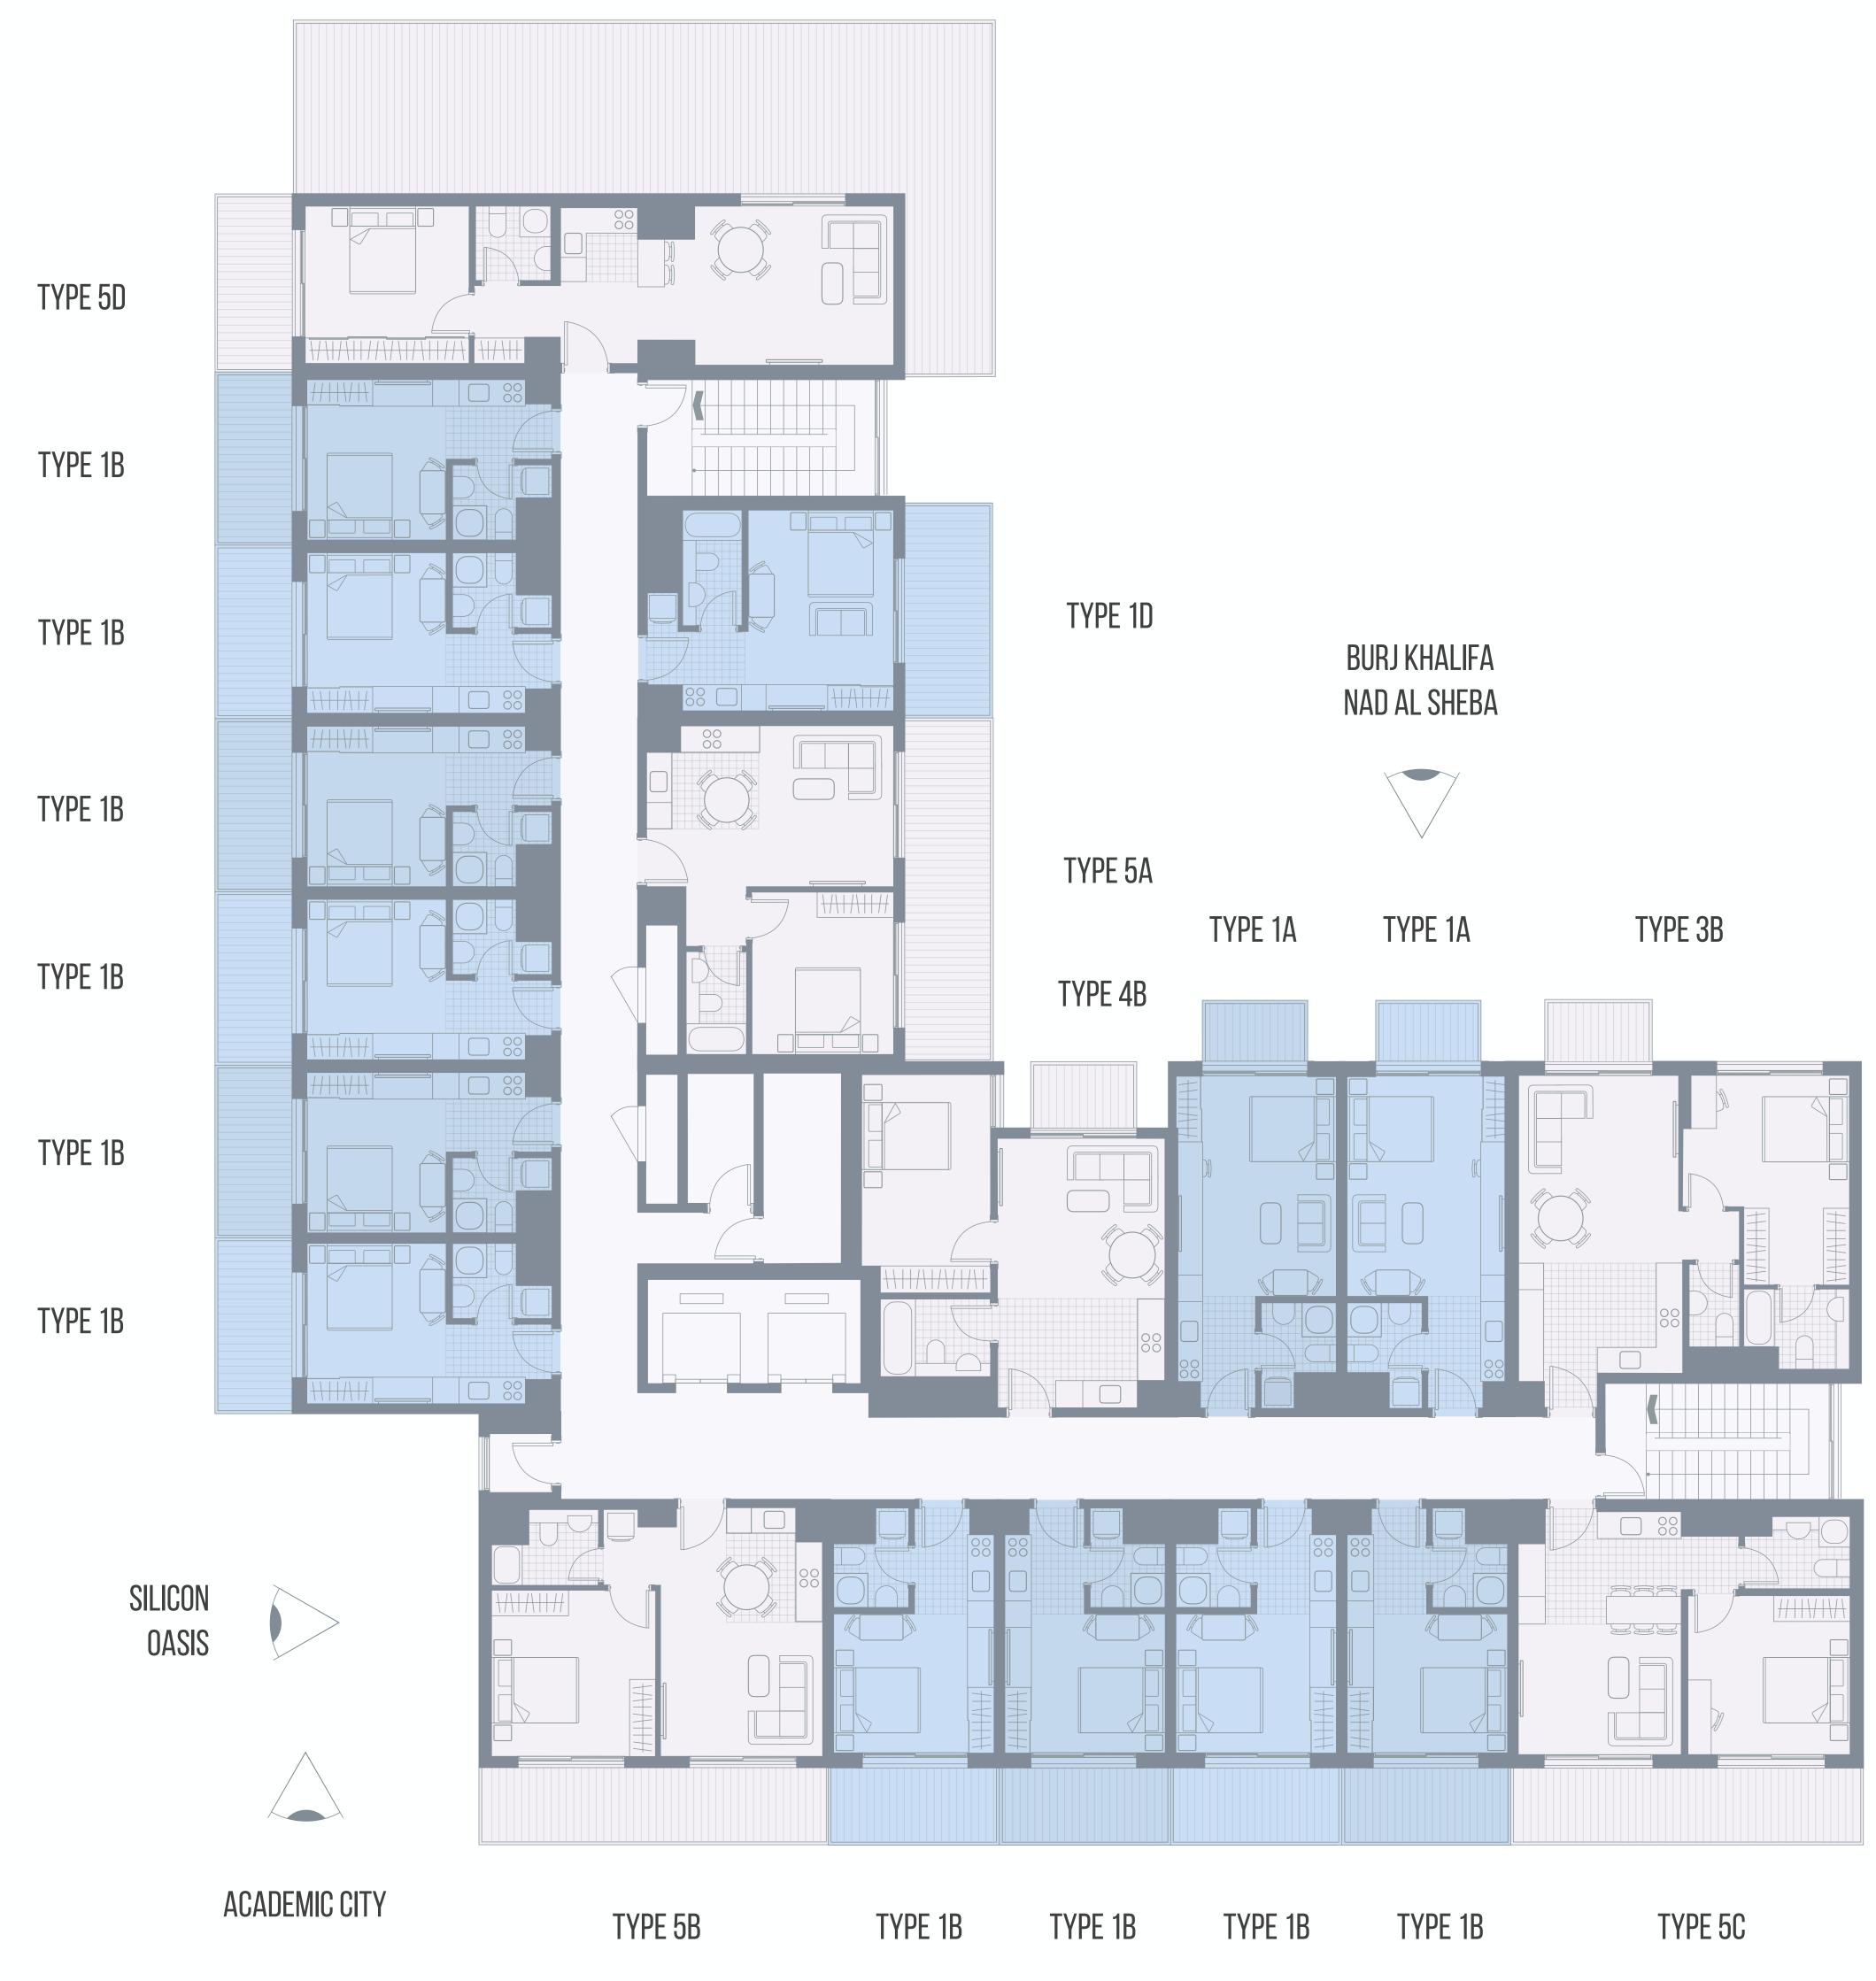

### **Apartments**

Welcome to your new home where unforgettable memories will be made, and you will relax at the end of every workday. Easy18 is a five-storey building with 109 studio and one-bedroom apartments. While still in development, the project will be completed in May 2019.

### Location

Easy18 sits in the heart of International City. It's becoming one of the emerging urban spaces in the city. If you want to enjoy a quality experience now while you save for the future, this is the neighbourhood for you.

# EASY18 LOCATION

We chose the west side of International City as the location for Easy18 because of its unique blend of comfort-living and family-friendly amenities. Families of all sizes will enjoy the vast open spaces, local shops, as well as the numerous sports and leisure venues.

This neighbourhood is destined for success and future expansion, making it a great place to move your family. It is located just off of Sheikh Mohammad Bin Zayed road with convenient access to adjacent communities such as Academic city, Nad Al Sheba and Silicon Oasis, top schools and universities, Global 500 firms, malls, resorts and Dubai Safari Park.