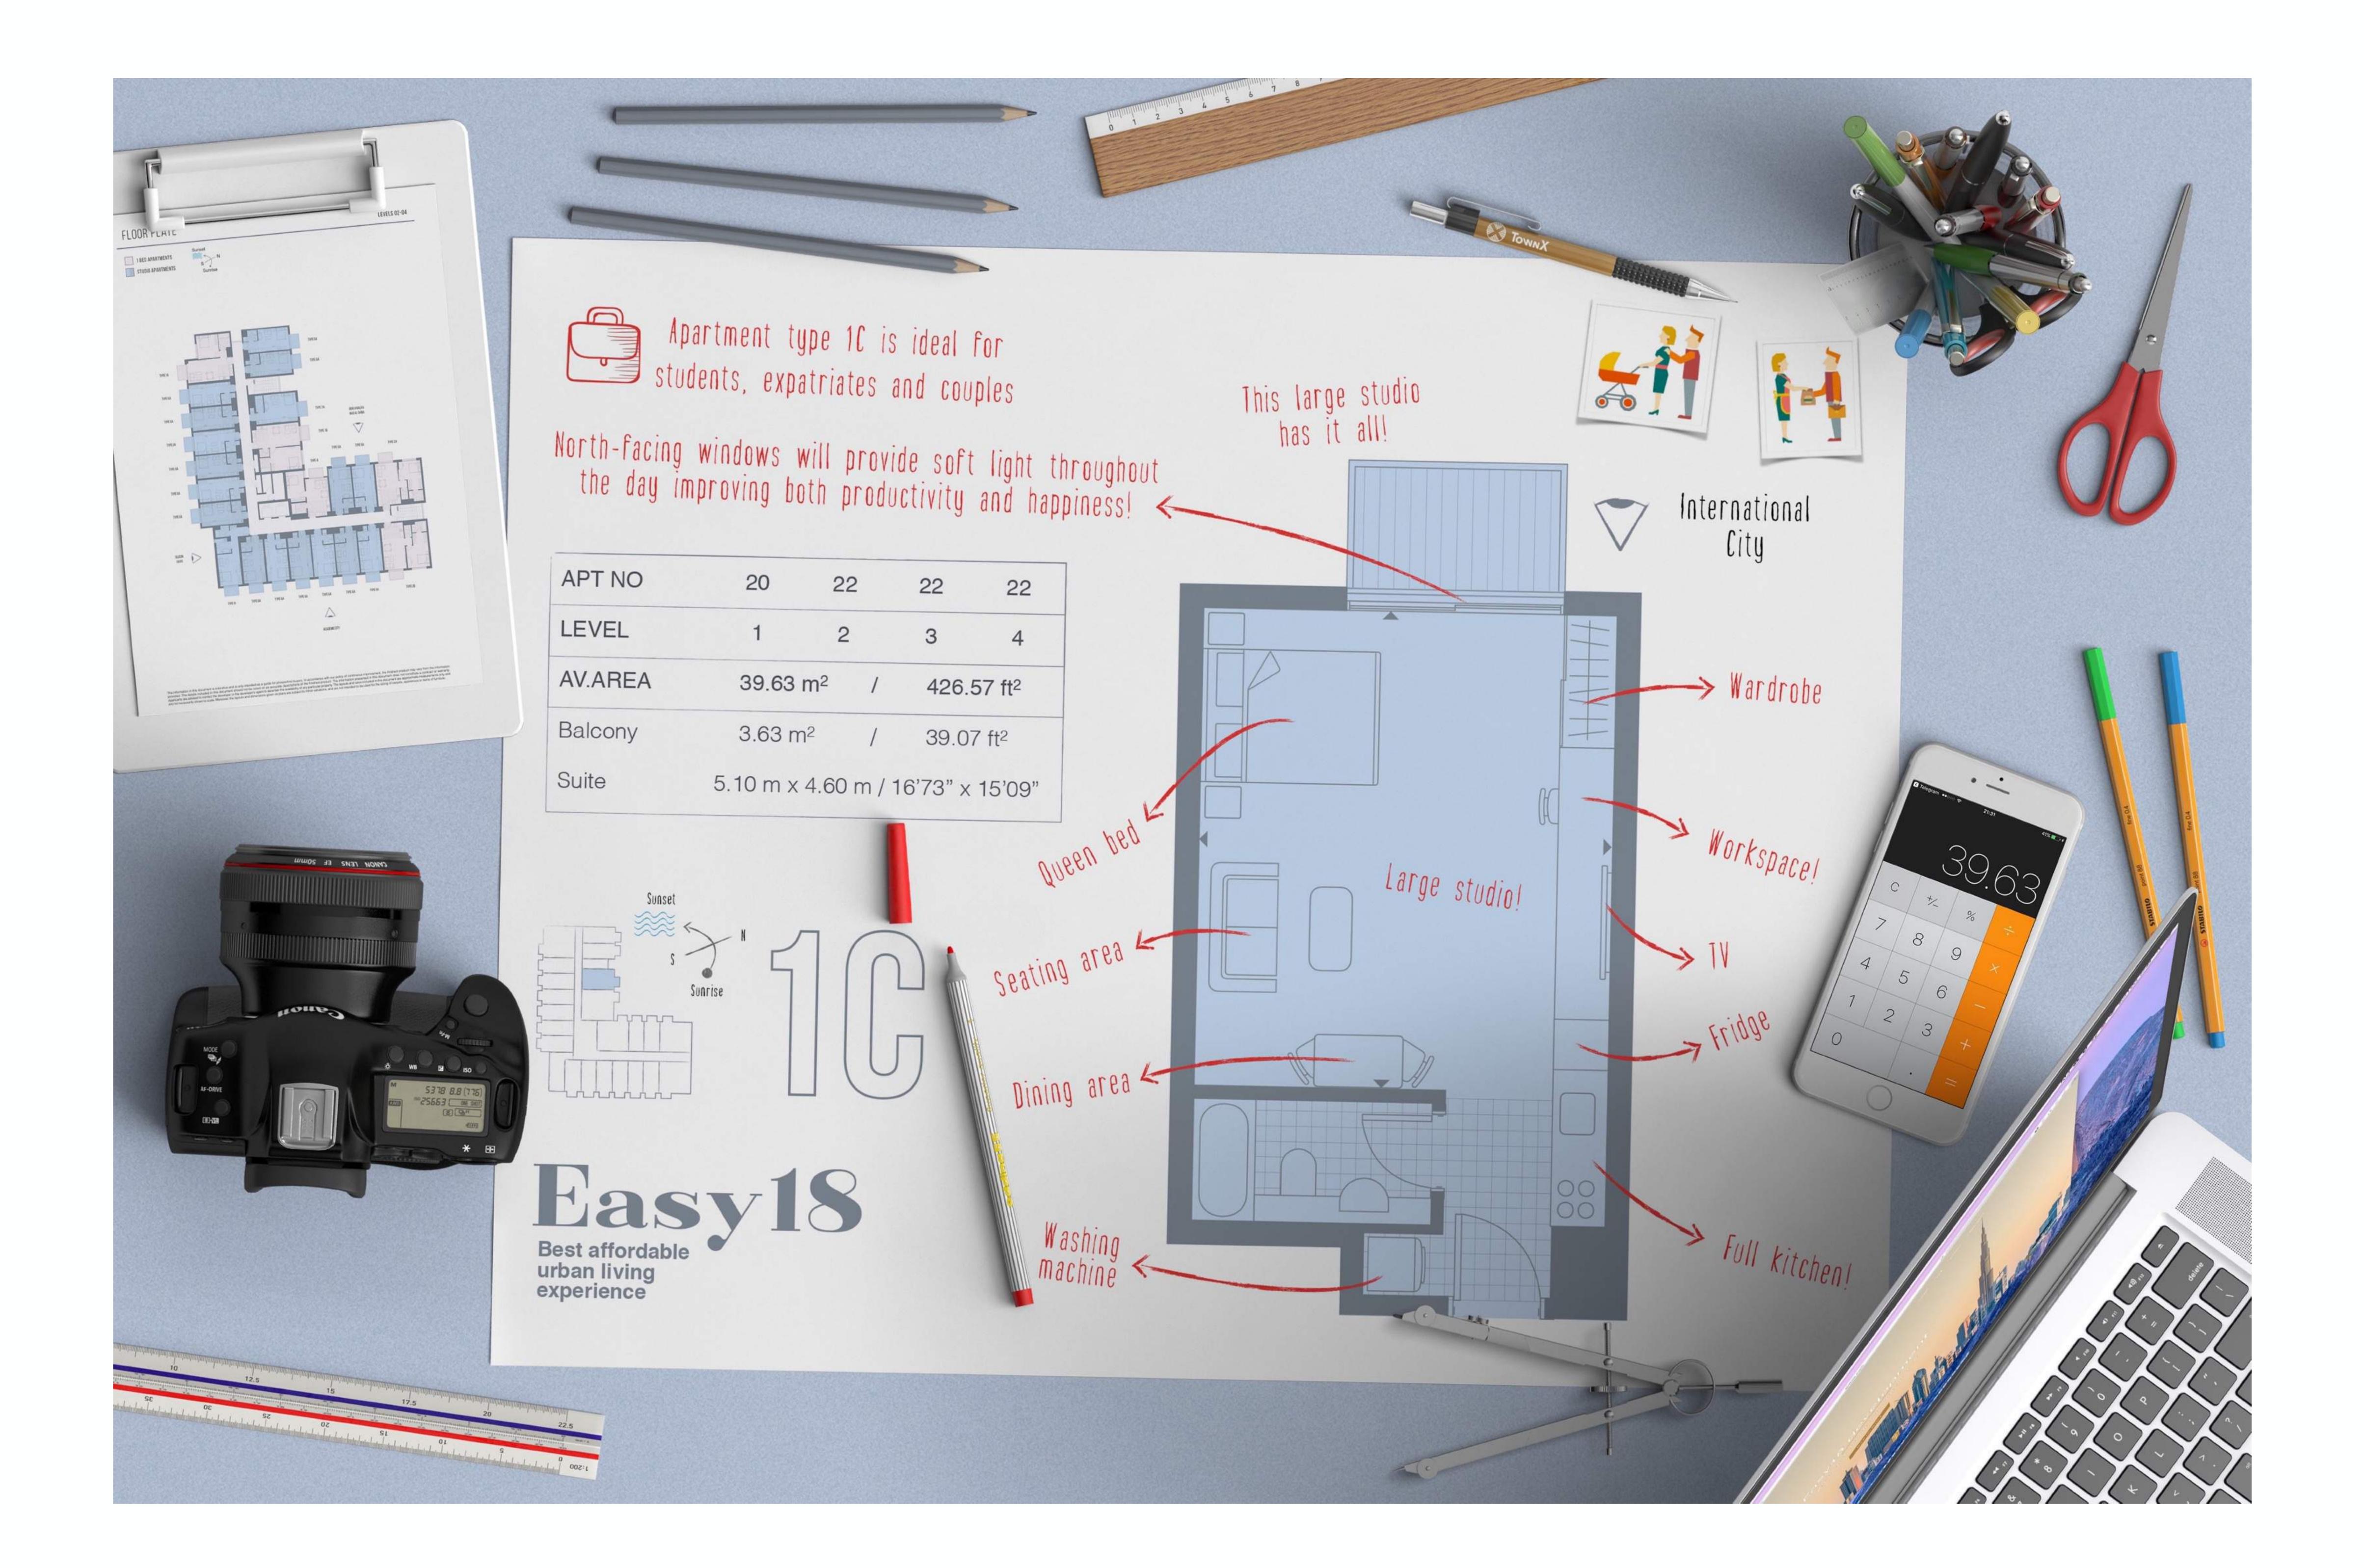

### **Apartments**

Welcome to your new home where unforgettable memories will be made, and you will relax at the end of every workday. Easy18 is a five-storey building with 109 studio and one-bedroom apartments. While still in development, the project will be completed in May 2019.