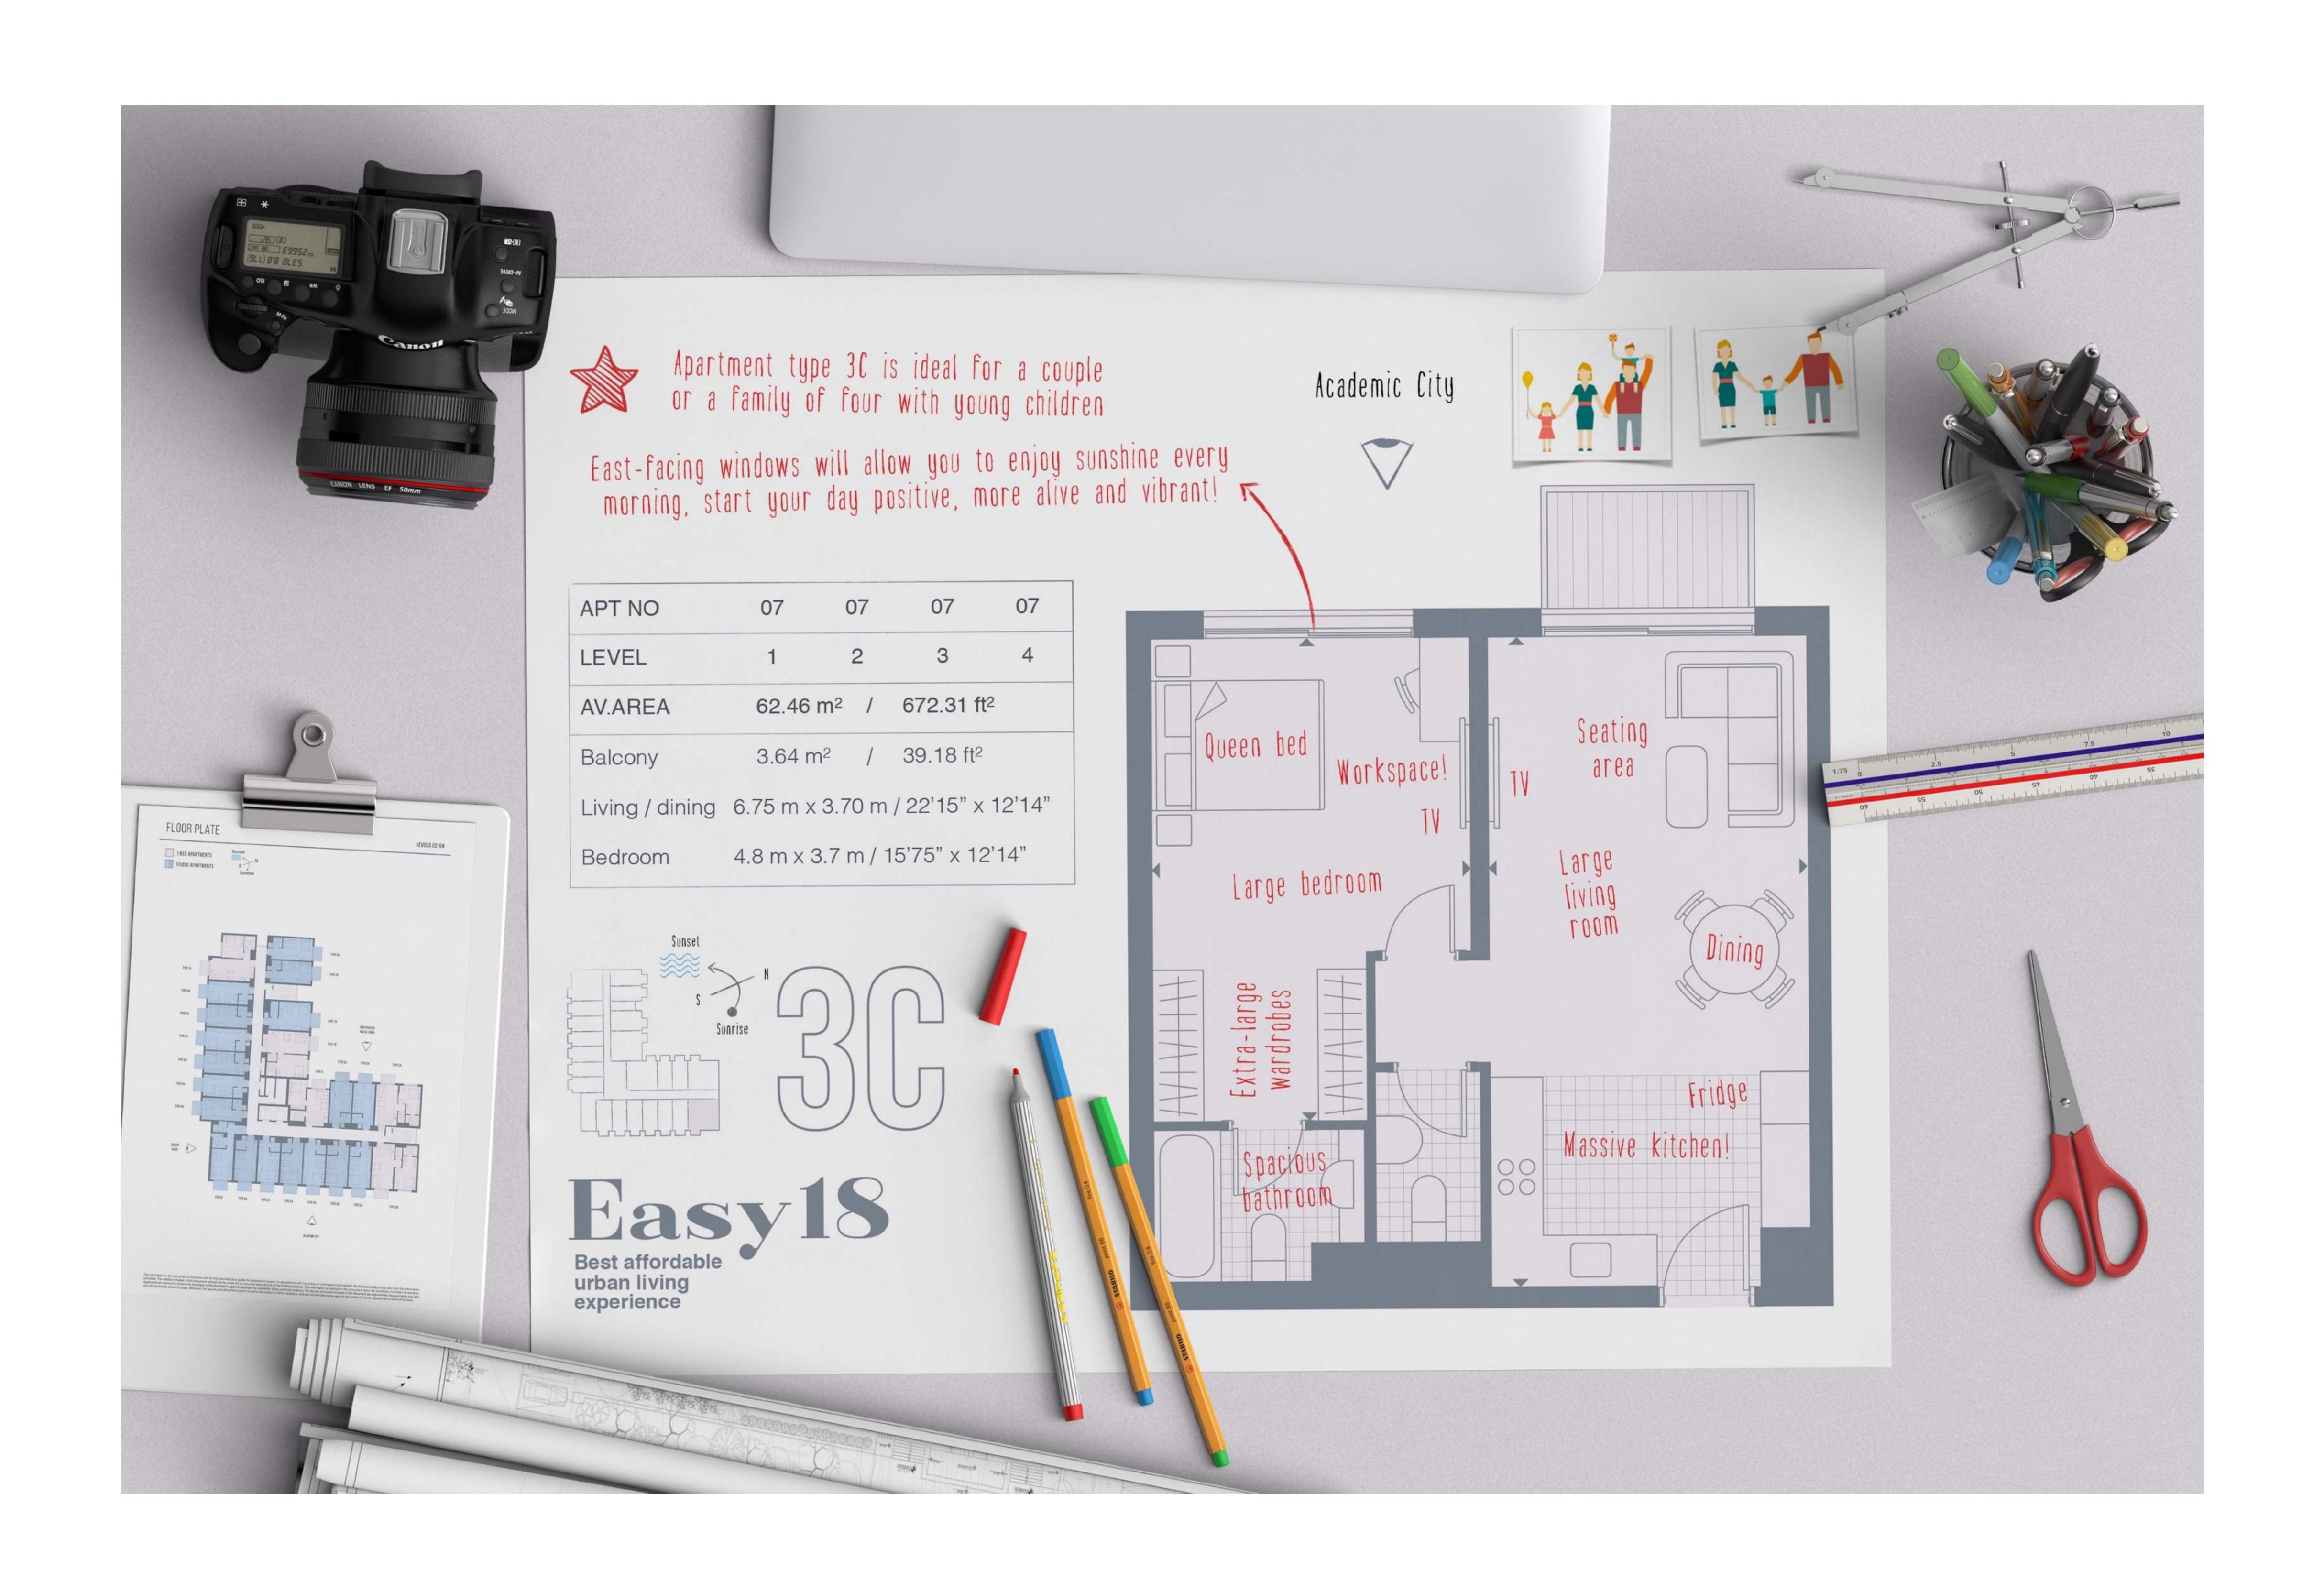

### **Apartments**

Welcome to your new home where unforgettable memories will be made, and you will relax at the end of every workday. Easy18 is a five-storey building with 109 studio and one-bedroom apartments. While still in development, the project will be completed in May 2019.