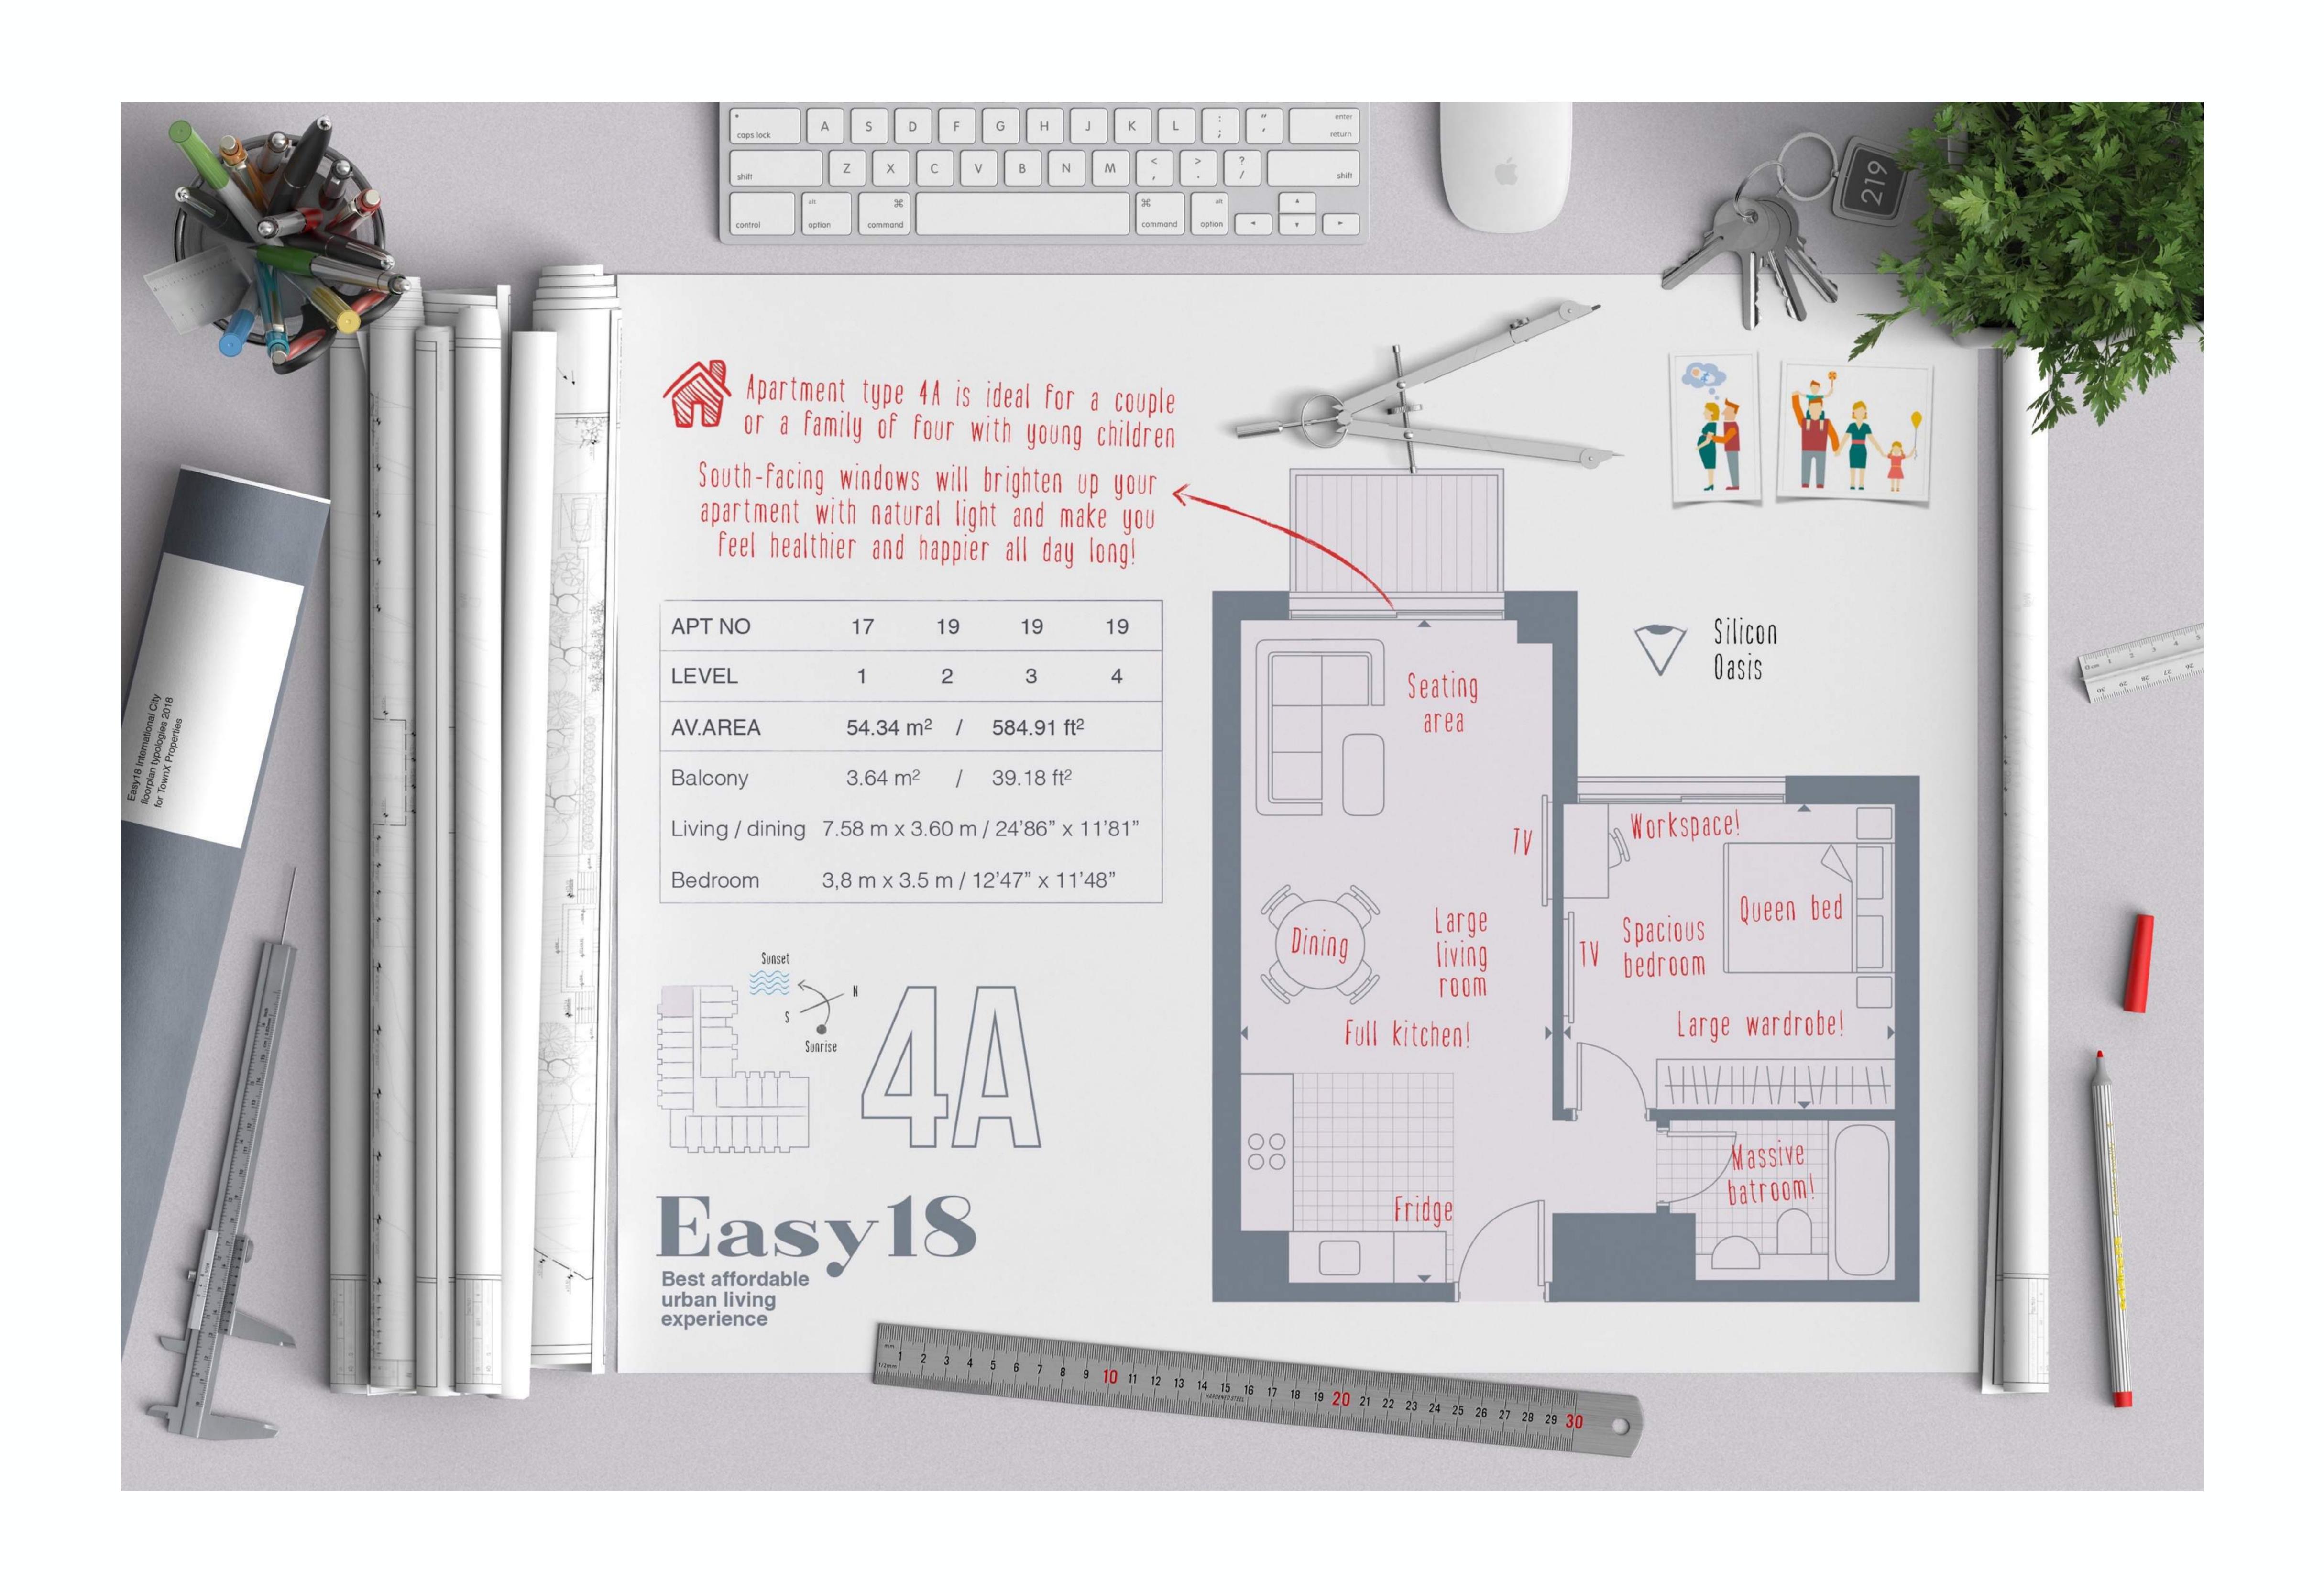

### **Apartments**

Welcome to your new home where unforgettable memories will be made, and you will relax at the end of every workday. Easy18 is a five-storey building with 109 studio and one-bedroom apartments. While still in development, the project will be completed in May 2019.