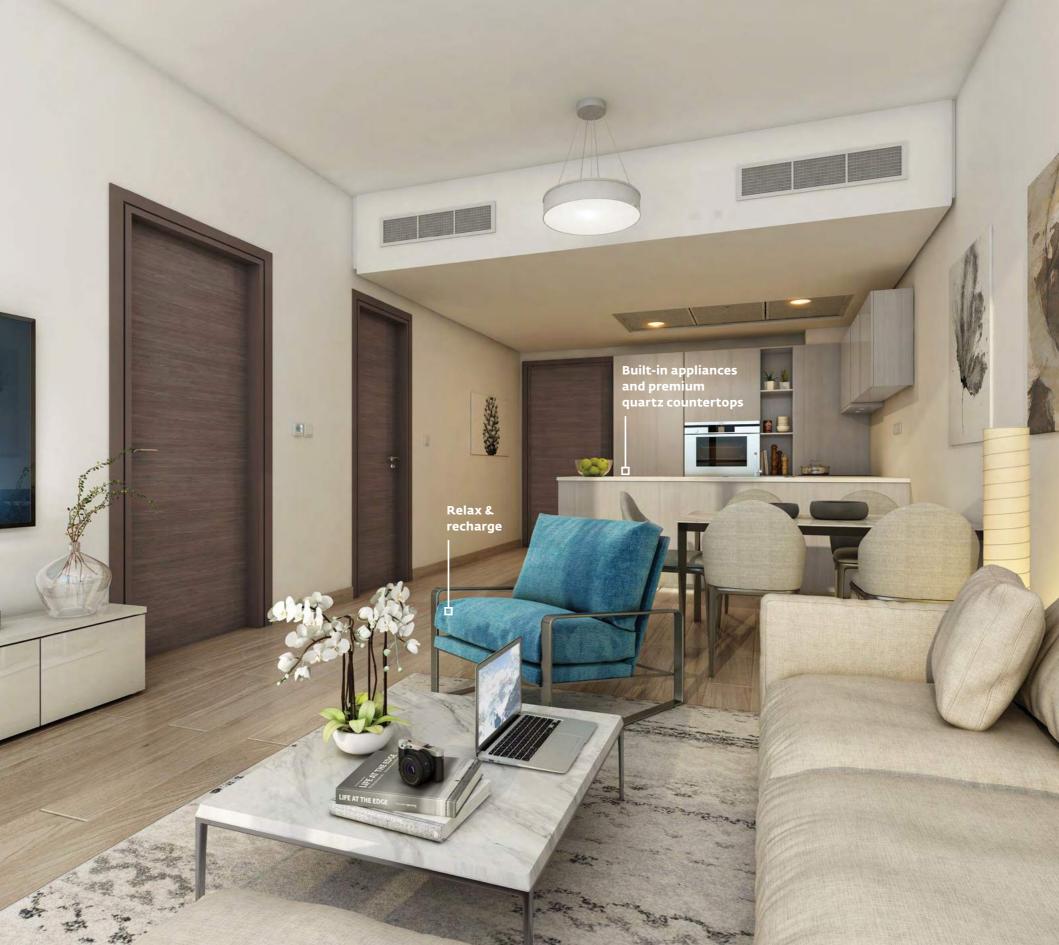

## FIRST CLASS COMFORT

Each apartment is fitted with bathrooms that are designed and detailed to the highest specifications.

Luxurious changing and showering facilities are also provided on the 12<sup>th</sup> floor, with separate amenities for men and women.

#### QUALITY AS STANDARD

With one eye on style and the other on practicality, EAST40's designers have delivered a vision that blends both perfectly. You'll instantly feel the quality with every appliance you switch on and every piece of gym equipment you use.

We're confident you won't find the same high-end amenities anywhere else in the Al Furjan district. Exclusivity is our core value, and EAST40 has been designed to offer its residents the finest amenities: from Italian-designer kitchens and walk-in closets to world-class elevators.