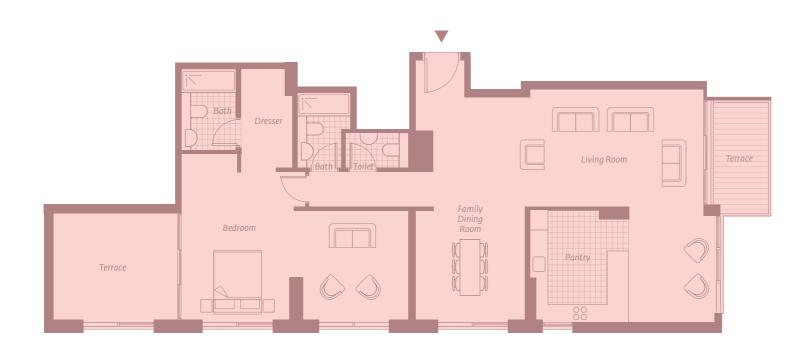

### APARTMENT **TYPE E**

Total number of units: 1 Unit area: 1739.7 sq. ft

### APARTMENT **TYPE F**

Total number of units: 1 Unit area: 1805 sq. ft