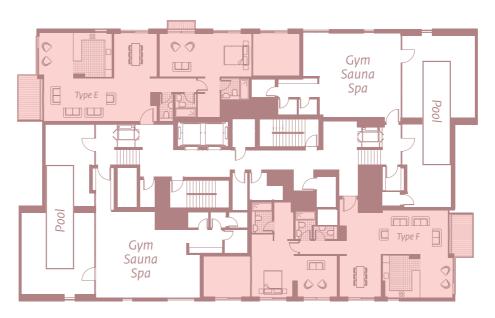

## FIRST CLASS COMFORT

Each apartment is fitted with bathrooms that are designed and detailed to the highest specifications.

Luxurious changing and showering facilities are also provided on the 12<sup>th</sup> floor, with separate amenities for men and women.

### APARTMENT **TYPE E**

Total number of units: 1 Unit area: 1739.7 sq. ft

### APARTMENT **TYPE F**

Total number of units: 1 Unit area: 1805 sq. ft