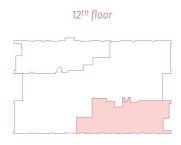

### APARTMENT **TYPE E**

Total number of units: 1 Unit area: 1739.7 sq. ft

### APARTMENT **TYPE F**

Total number of units: 1 Unit area: 1805 sq. ft