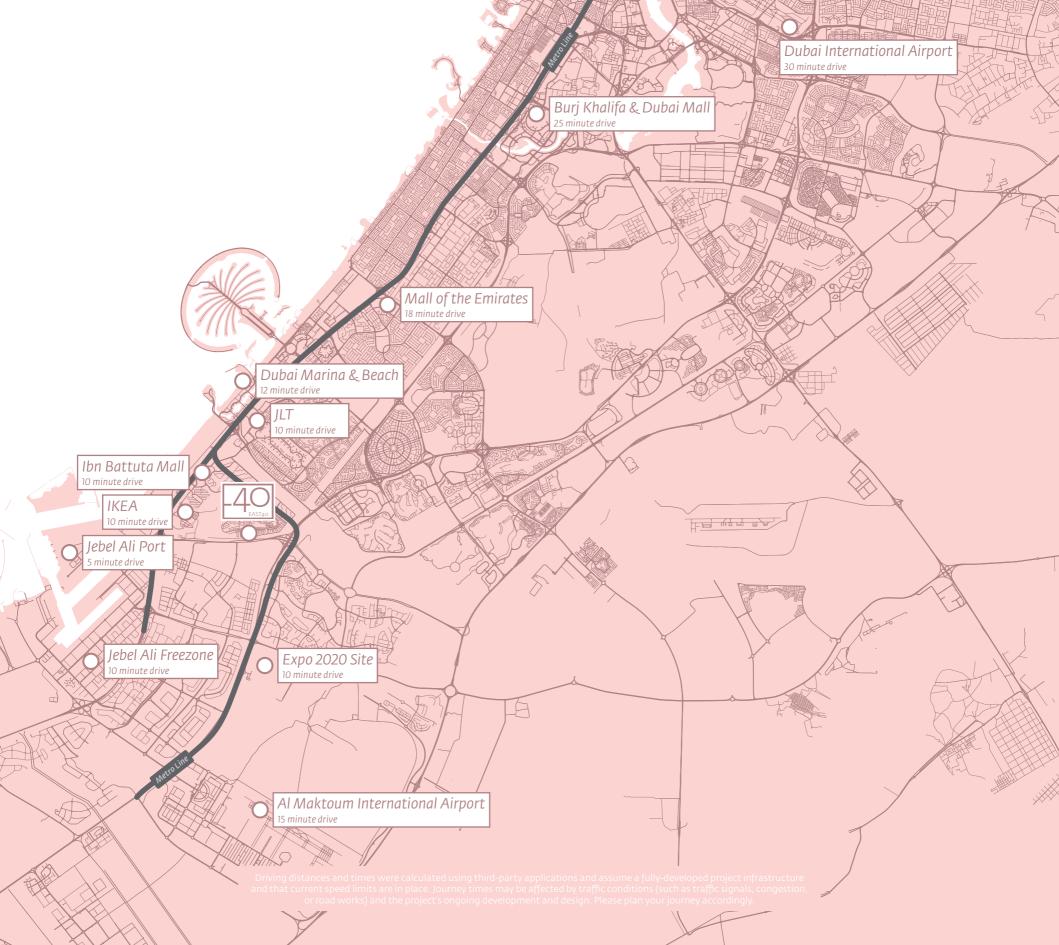

### A SENSE OF COMMUNITY

This truly special enclave of Dubai evokes the true meaning of community, with everything you need right at your doorstep.

In Al Furjan, you're going to feel right at home. This landmark location offers you access to a buzzing district, a premier address, and enough fun and entertainment. This unique area has everything you could want and so much more. Swing by the Ibn Battuta Mall or the Expo 2020 site, all a stone's throw away from your new home.

### THE EASY CHOICE FOR FAMILIES IN DUBAI

EAST40's incredible apartments will delight the whole family while youngsters rush to explore the child-friendly district and discover its hidden gems.

Professionals too will appreciate a location perfect for the daily commute with easy access to the heart of the city, while looking forward to returning home to the peace and quiet of this idyllic spot.

## THE PERFECT LOCATION

You'll be spoilt for choice with several major attractions right near your doorstep. Amenities include highway access to the world-class transportation hubs of Al Maktoum and Dubai International airports.

In the neighbourhood, you will uncover hidden restaurants, parks and gardens, placing EAST40 at the epicentre of corporate and social interaction.