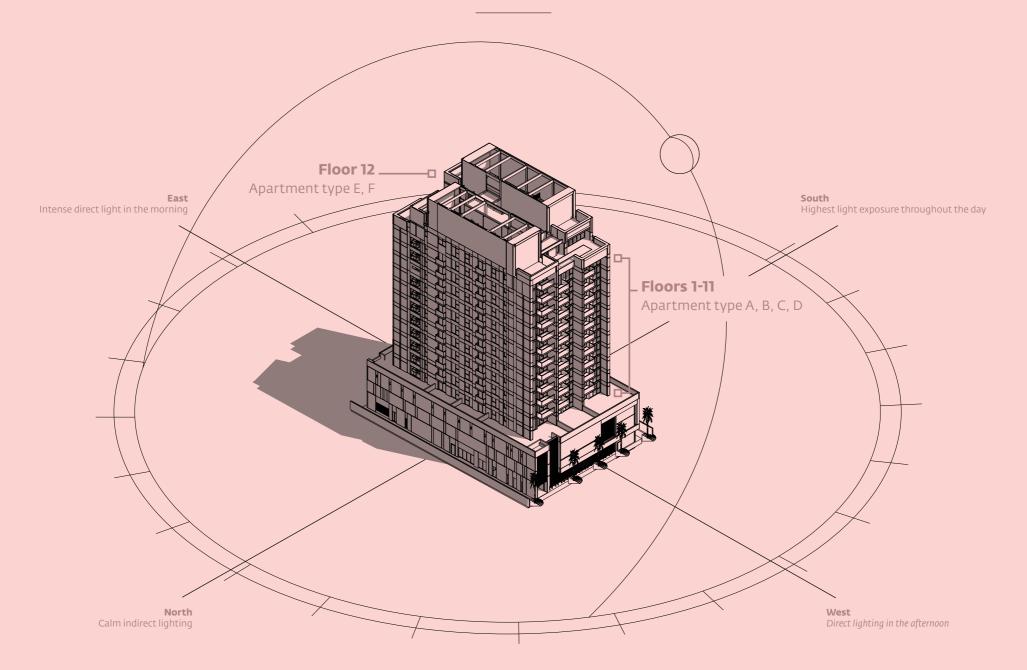

## LIGHT-FILLED SPACES

With premium glazing and enough daylight, there is no need to worry about the heat.

Typical floor 1st-11th

12th floor

The information in this document is indicative and is only intended as a guide for prospective buyers. In accordance with our policy of continuous improvement, the finished product may vary from the information provided. The details included in this document should not be relied on as accurate descriptions of the finished product. The information presented in this document does not constitute a contract or warranty.

6

Apartment types

12

Floors

112

Apartments