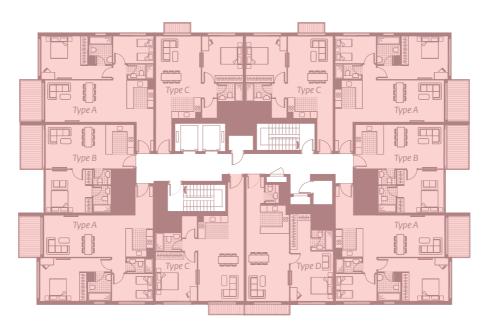

### APARTMENT **TYPE A**

Total number of units: 44 Unit area: 966 to 989.5 sq. ft

### APARTMENT **TYPE B**

Typical floor 1st-11th

Total number of units: 22 Unit area: 659 sq. ft

### APARTMENT **TYPE C**

Typical floor 1st-11th

Total number of units: 33 Unit area: 690 to 715.3 sq. ft

### APARTMENT **TYPE D**

Typical floor 1st-11th

Total number of units: 11 Unit area: 788.3 sq. ft