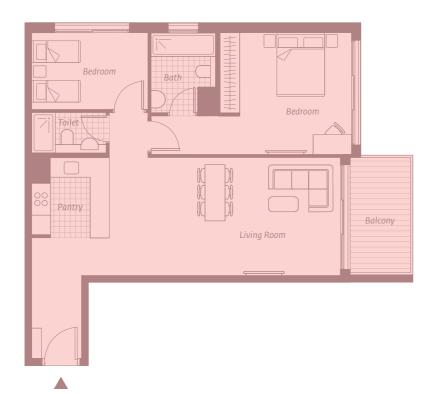

### APARTMENT **TYPE A**

Total number of units: 44 Unit area: 966 to 989.5 sq. ft

### APARTMENT **TYPE B**

Typical floor 1st-11th

Total number of units: 22 Unit area: 659 sq. ft

### APARTMENT **TYPE C**

Typical floor 1st-11th

Total number of units: 33 Unit area: 690 to 715.3 sq. ft

### APARTMENT **TYPE D**

Typical floor 1st-11th

Total number of units: 11 Unit area: 788.3 sq. ft

### APARTMENT **TYPE E**

Total number of units: 1 Unit area: 1739.7 sq. ft

### APARTMENT **TYPE F**

Total number of units: 1 Unit area: 1805 sq. ft