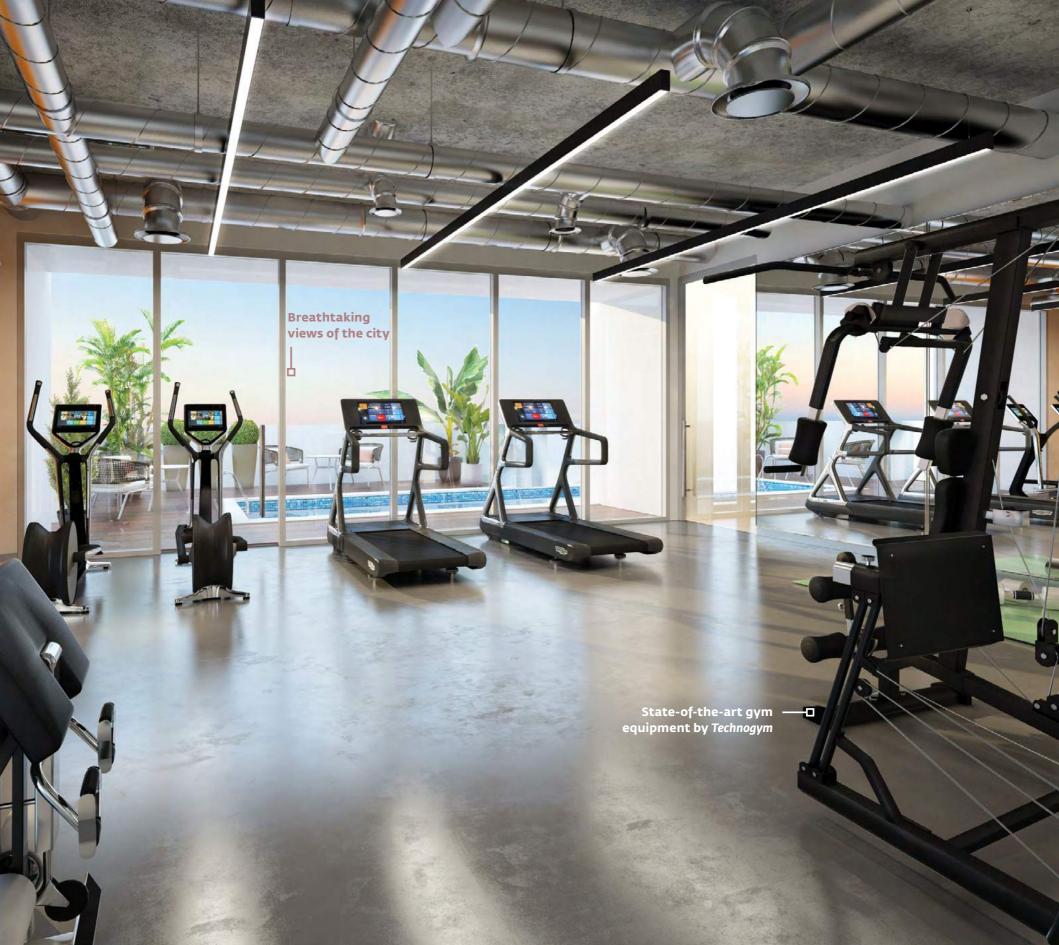

#### A SPACE TO RELAX

Are you looking forward to relaxing at the end of a long day? Do you need to put in a swim before work? However you choose to stay fit and healthy, you have state-of-the-art facilities right on your doorstep at EAST40.

The amenities at EAST40 are nothing short of exceptional; enjoy the pool, gym and sauna, open throughout the year, with separate men's and women's facilities for the convenience of your family and privileged guests.

World class KONE elevators

Bathrooms and kitchens with high-quality sanitary fittings

Gyms with state-of-the-art Technogym fitness equipment

Industry benchmark high performance Schuco aluminium and glazing system