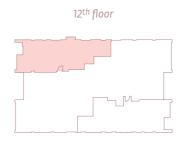

### APARTMENT **TYPE E**

Total number of units: 1 Unit area: 1739.7 sq. ft

### APARTMENT **TYPE F**

Total number of units: 1 Unit area: 1805 sq. ft