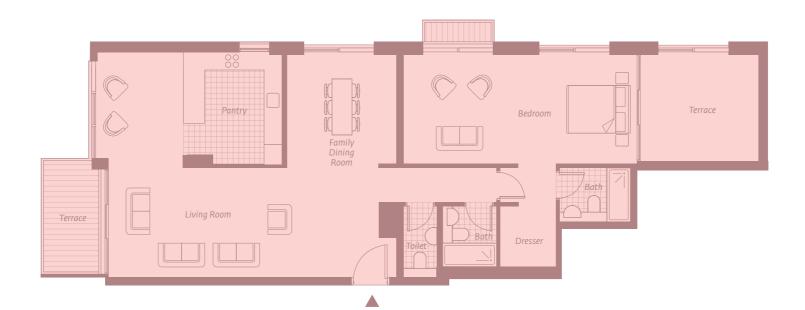

### APARTMENT **TYPE E**

Total number of units: 1 Unit area: 1739.7 sq. ft

### APARTMENT **TYPE F**

Total number of units: 1 Unit area: 1805 sq. ft