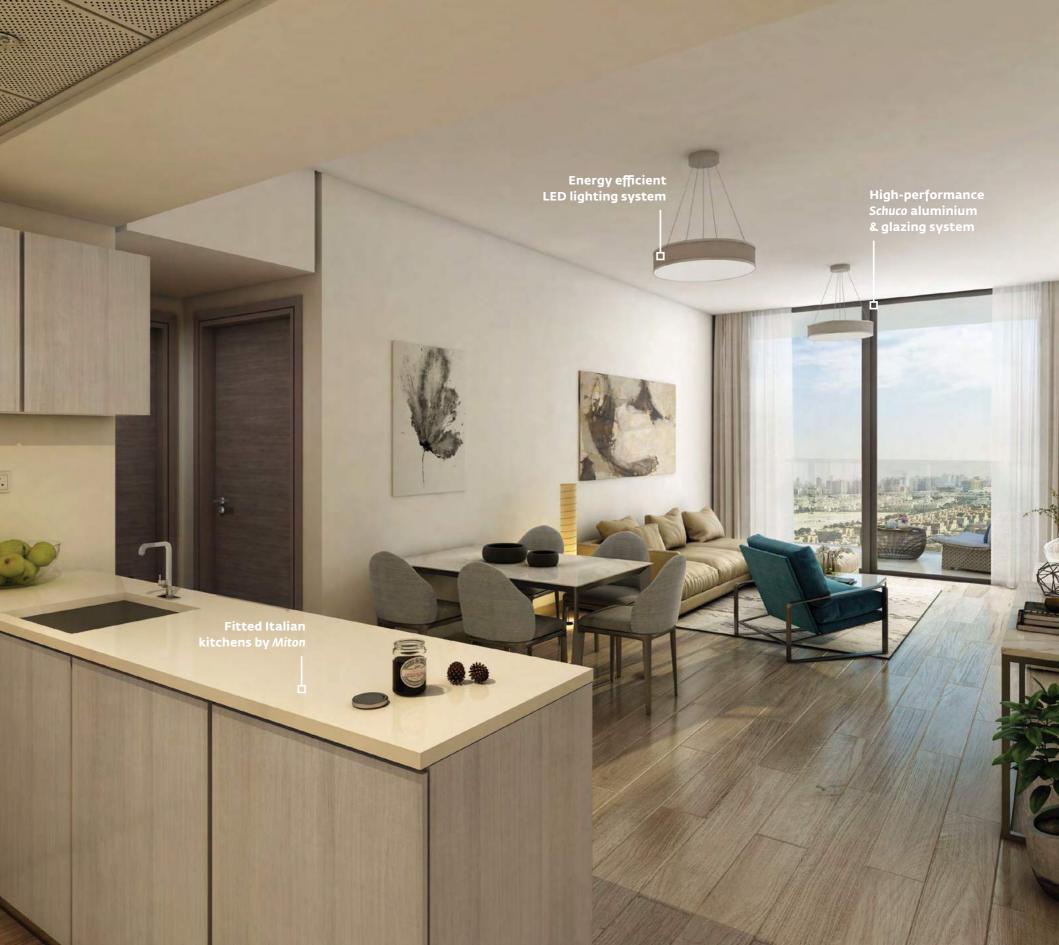

We're confident you won't find the same high-end amenities anywhere else in the Al Furjan district. Exclusivity is our core value, and EAST40 has been designed to offer its residents the finest amenities: from Italian-designer kitchens and walk-in closets to world-class elevators.

World class KONE elevators

Bathrooms and kitchens with high-quality sanitary fittings

Gyms with state-of-the-art Technogym fitness equipment

Industry benchmark high performance Schuco aluminium and glazing system

High-end fully fitted Italian kitchens by *Miton* 

High-end Italian wardrobes by Giessegi

Controls system

Sanitary ware

**Appliances** 

**ZANUSSI** 

This building plot lies within the Al Furjan master development of Nakheel www.nakheel.com