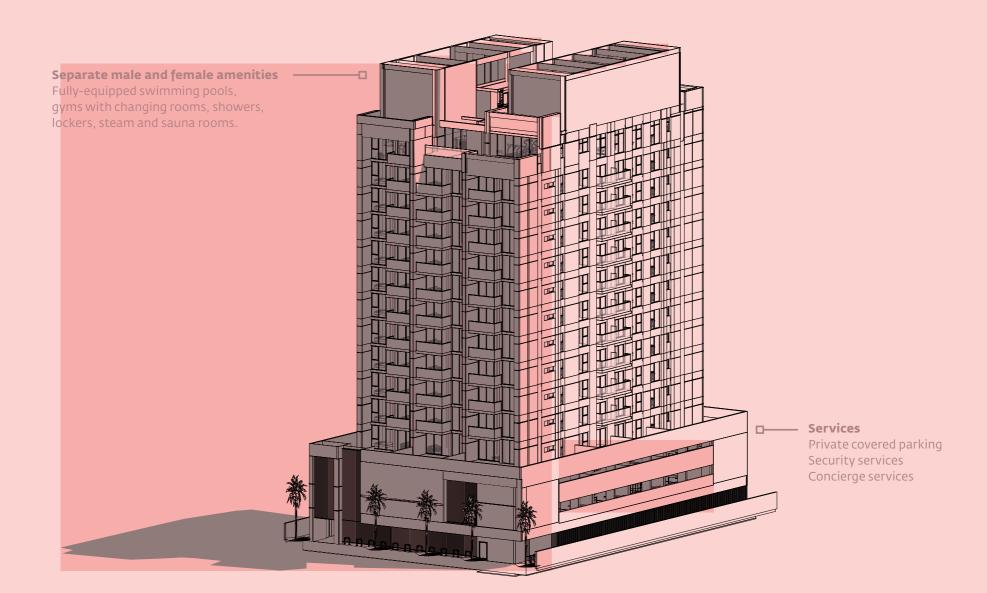

The amenities at EAST40 are nothing short of exceptional; enjoy the pool, gym and sauna, open throughout the year, with separate men's and women's facilities for the convenience of your family and privileged guests.

## A SPACE TO FEEL SAFE

Enjoy living comfortably, knowing your every question will be answered by EAST40's bespoke concierge service.

Your security is paramount to our trained staff.

With no additional fees for cooling systems and a covered parking area, you'll be glad you chose a building that stands apart from the rest.

## SERVICES & SPECIFICATIONS

With intuitively designed apartments finished in a stunning collection of designer appliances, concierge and security services and perfectly appointed amenities, EAST40 is an extraordinary building in a vibrant, growing area.