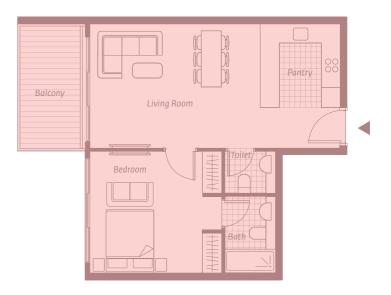

### APARTMENT **TYPE A**

Total number of units: 44 Unit area: 966 to 989.5 sq. ft

### APARTMENT **TYPE B**

Typical floor 1st-11th

Total number of units: 22 Unit area: 659 sq. ft

### APARTMENT **TYPE C**

Typical floor 1st-11th

Total number of units: 33 Unit area: 690 to 715.3 sq. ft

### APARTMENT **TYPE D**

Typical floor 1st-11th

Total number of units: 11 Unit area: 788.3 sq. ft

### APARTMENT **TYPE E**

Total number of units: 1 Unit area: 1739.7 sq. ft

### APARTMENT **TYPE F**

Total number of units: 1 Unit area: 1805 sq. ft