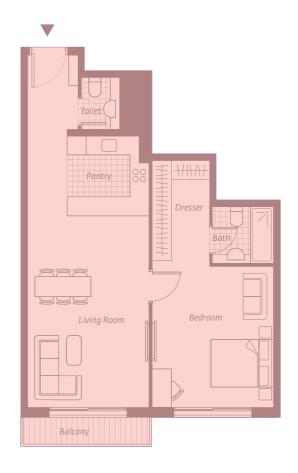

### APARTMENT **TYPE A**

Total number of units: 44 Unit area: 966 to 989.5 sq. ft

### APARTMENT **TYPE B**

Typical floor 1st-11th

Total number of units: 22 Unit area: 659 sq. ft

### APARTMENT **TYPE C**

Typical floor 1st-11th

Total number of units: 33 Unit area: 690 to 715.3 sq. ft

### APARTMENT **TYPE D**

Typical floor 1st-11th

Total number of units: 11 Unit area: 788.3 sq. ft