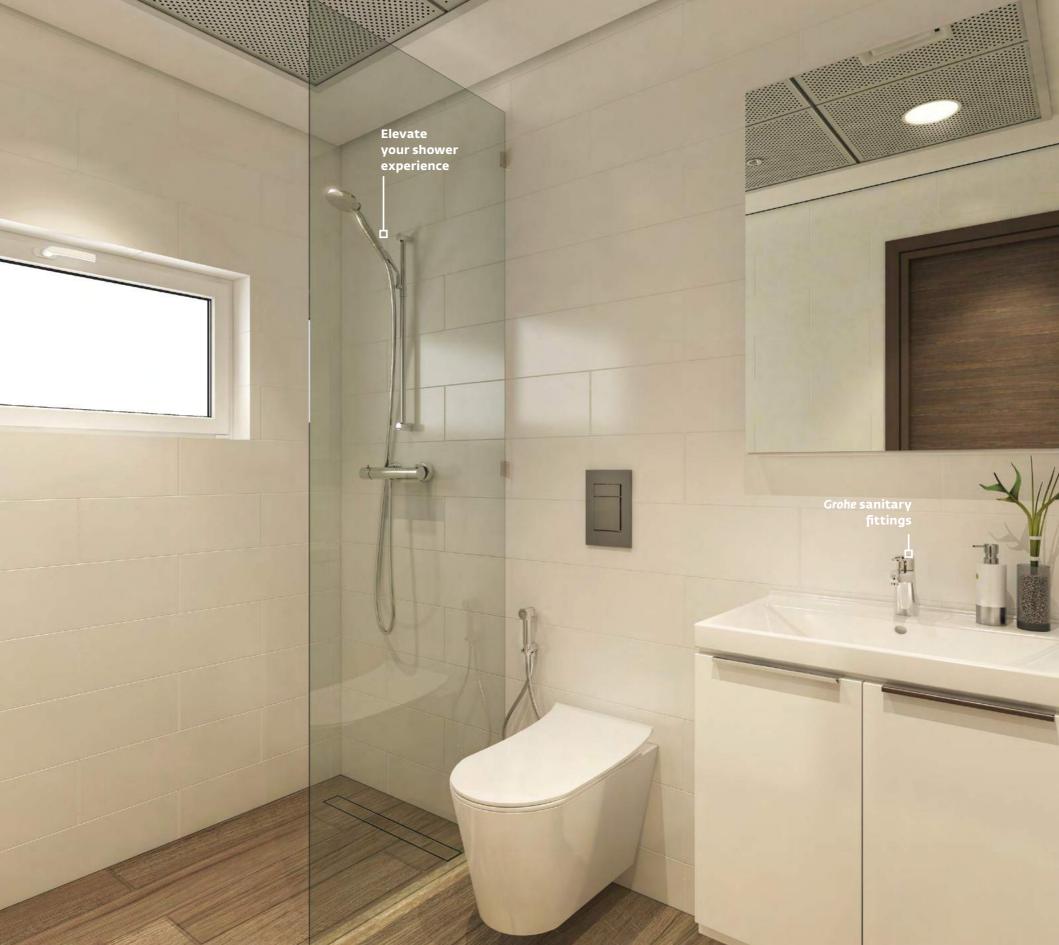

## FIRST CLASS COMFORT

Each apartment is fitted with bathrooms that are designed and detailed to the highest specifications.

Luxurious changing and showering facilities are also provided on the 12<sup>th</sup> floor, with separate amenities for men and women.

World class KONE elevators

Bathrooms and kitchens with high-quality sanitary fittings

Gyms with state-of-the-art Technogym fitness equipment

Industry benchmark high performance Schuco aluminium and glazing system

High-end fully fitted Italian kitchens by *Miton* 

High-end Italian wardrobes by Giessegi

Controls system

Sanitary ware

**Appliances** 

**ZANUSSI** 

This building plot lies within the Al Furjan master development of Nakheel www.nakheel.com