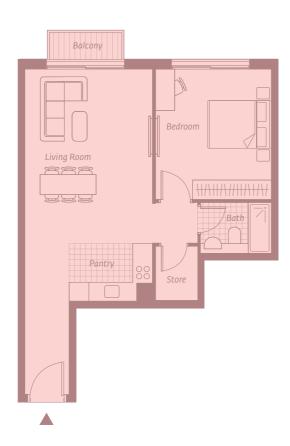

### APARTMENT **TYPE A**

Total number of units: 44 Unit area: 966 to 989.5 sq. ft

### APARTMENT **TYPE B**

Typical floor 1st-11th

Total number of units: 22 Unit area: 659 sq. ft

### APARTMENT **TYPE C**

Typical floor 1st-11th

Total number of units: 33 Unit area: 690 to 715.3 sq. ft

### APARTMENT **TYPE D**

Typical floor 1st-11th

Total number of units: 11 Unit area: 788.3 sq. ft