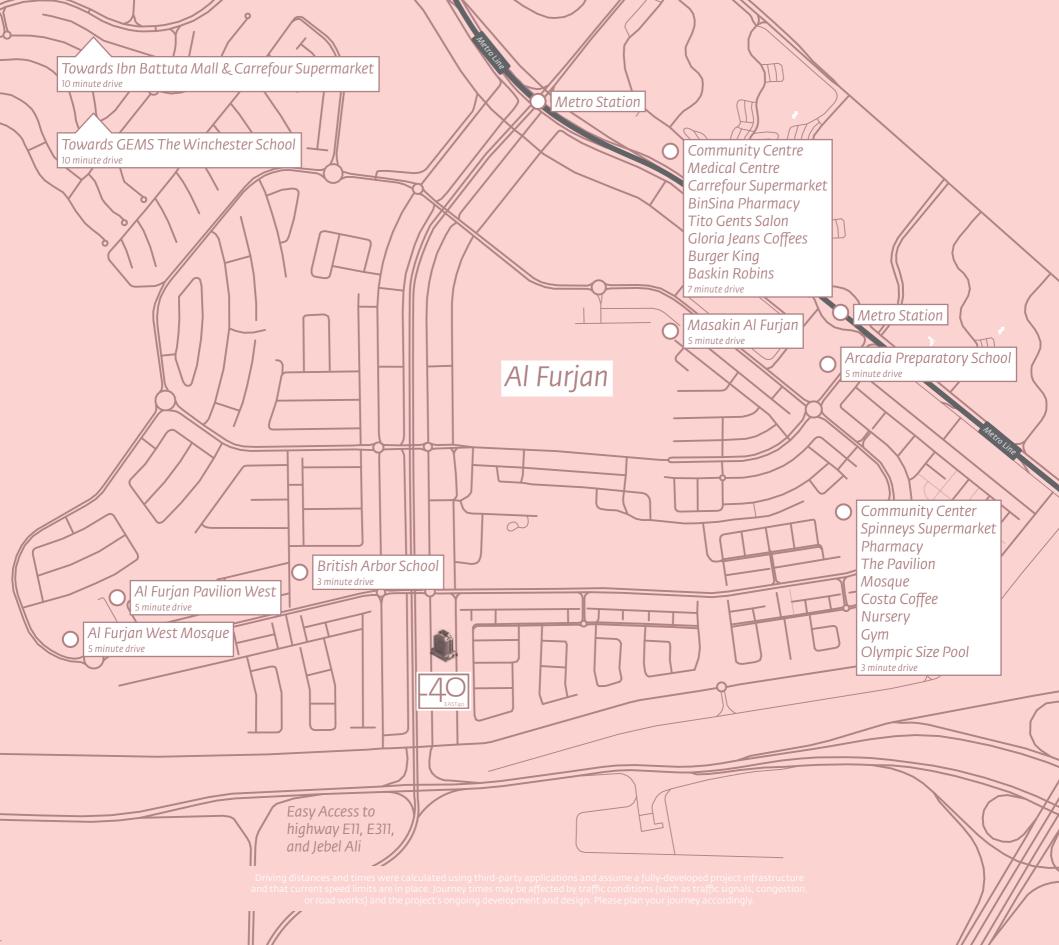

#### HIGHLIGHTS OF AL FURJAN

Take a short stroll to the west of EAST40, and you'll find the British Arbor School, bespoke shopping centres and places of worship.

Just a quick hop to the east, and you'll be delighted to discover children's facilities and the best in medical clinics.

Head north, and you'll be spoilt for choice with a plethora of family-friendly restaurants, with more springing up every month.