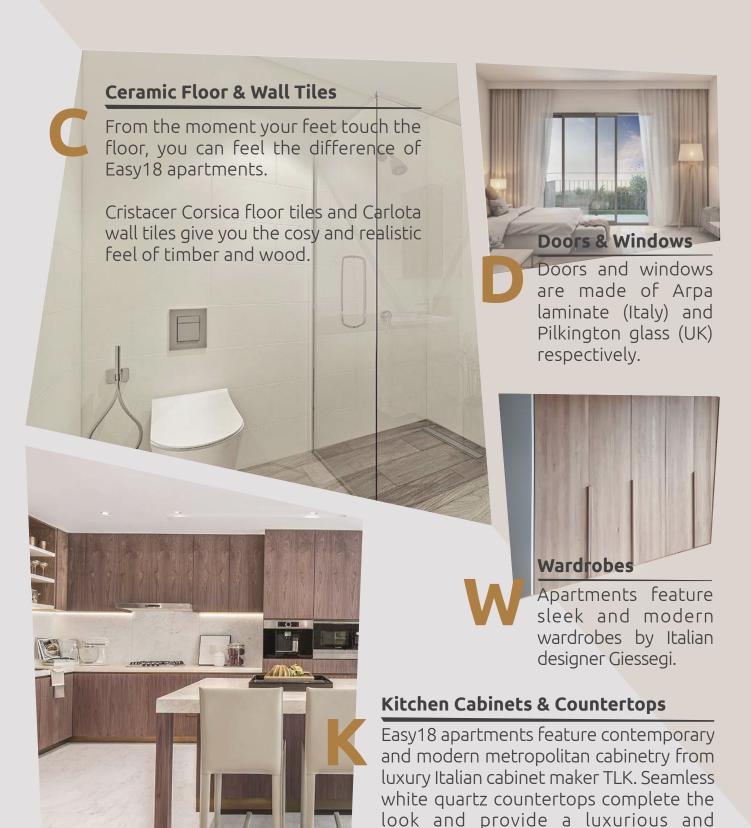

## Flooring & Furnishing

modern kitchen aesthetic.

### **Bathroom Accessories**

#### **GROHE Hand Showers**

To compliment the elegant and timeless design throughout the apartment, we've installed the latest high-quality GROHE hand showers. The GROHE awardwinning and minimalist design makes them the perfect accents to enhance your bathroom and elevate your showering experience.

#### Quality That Lasts a Lifetime

At TownX Developments we seek partners that share our core values. Technology, design, functionality and comfort are always at the forefront of every decision we make. This is why we only install GROHE faucets, showers and sanitary ware in each apartment.

Designed with your enjoyment in mind and using the finest materials and the latest industry leading technologies, GROHE fittings are beautiful, functional and reliable.

We have installed GROHE shower sets, wash basins and faucets, concealed cisterns, hand sprays, toilet paper holders, robe hooks and towel rings.

## Electrical Equipment