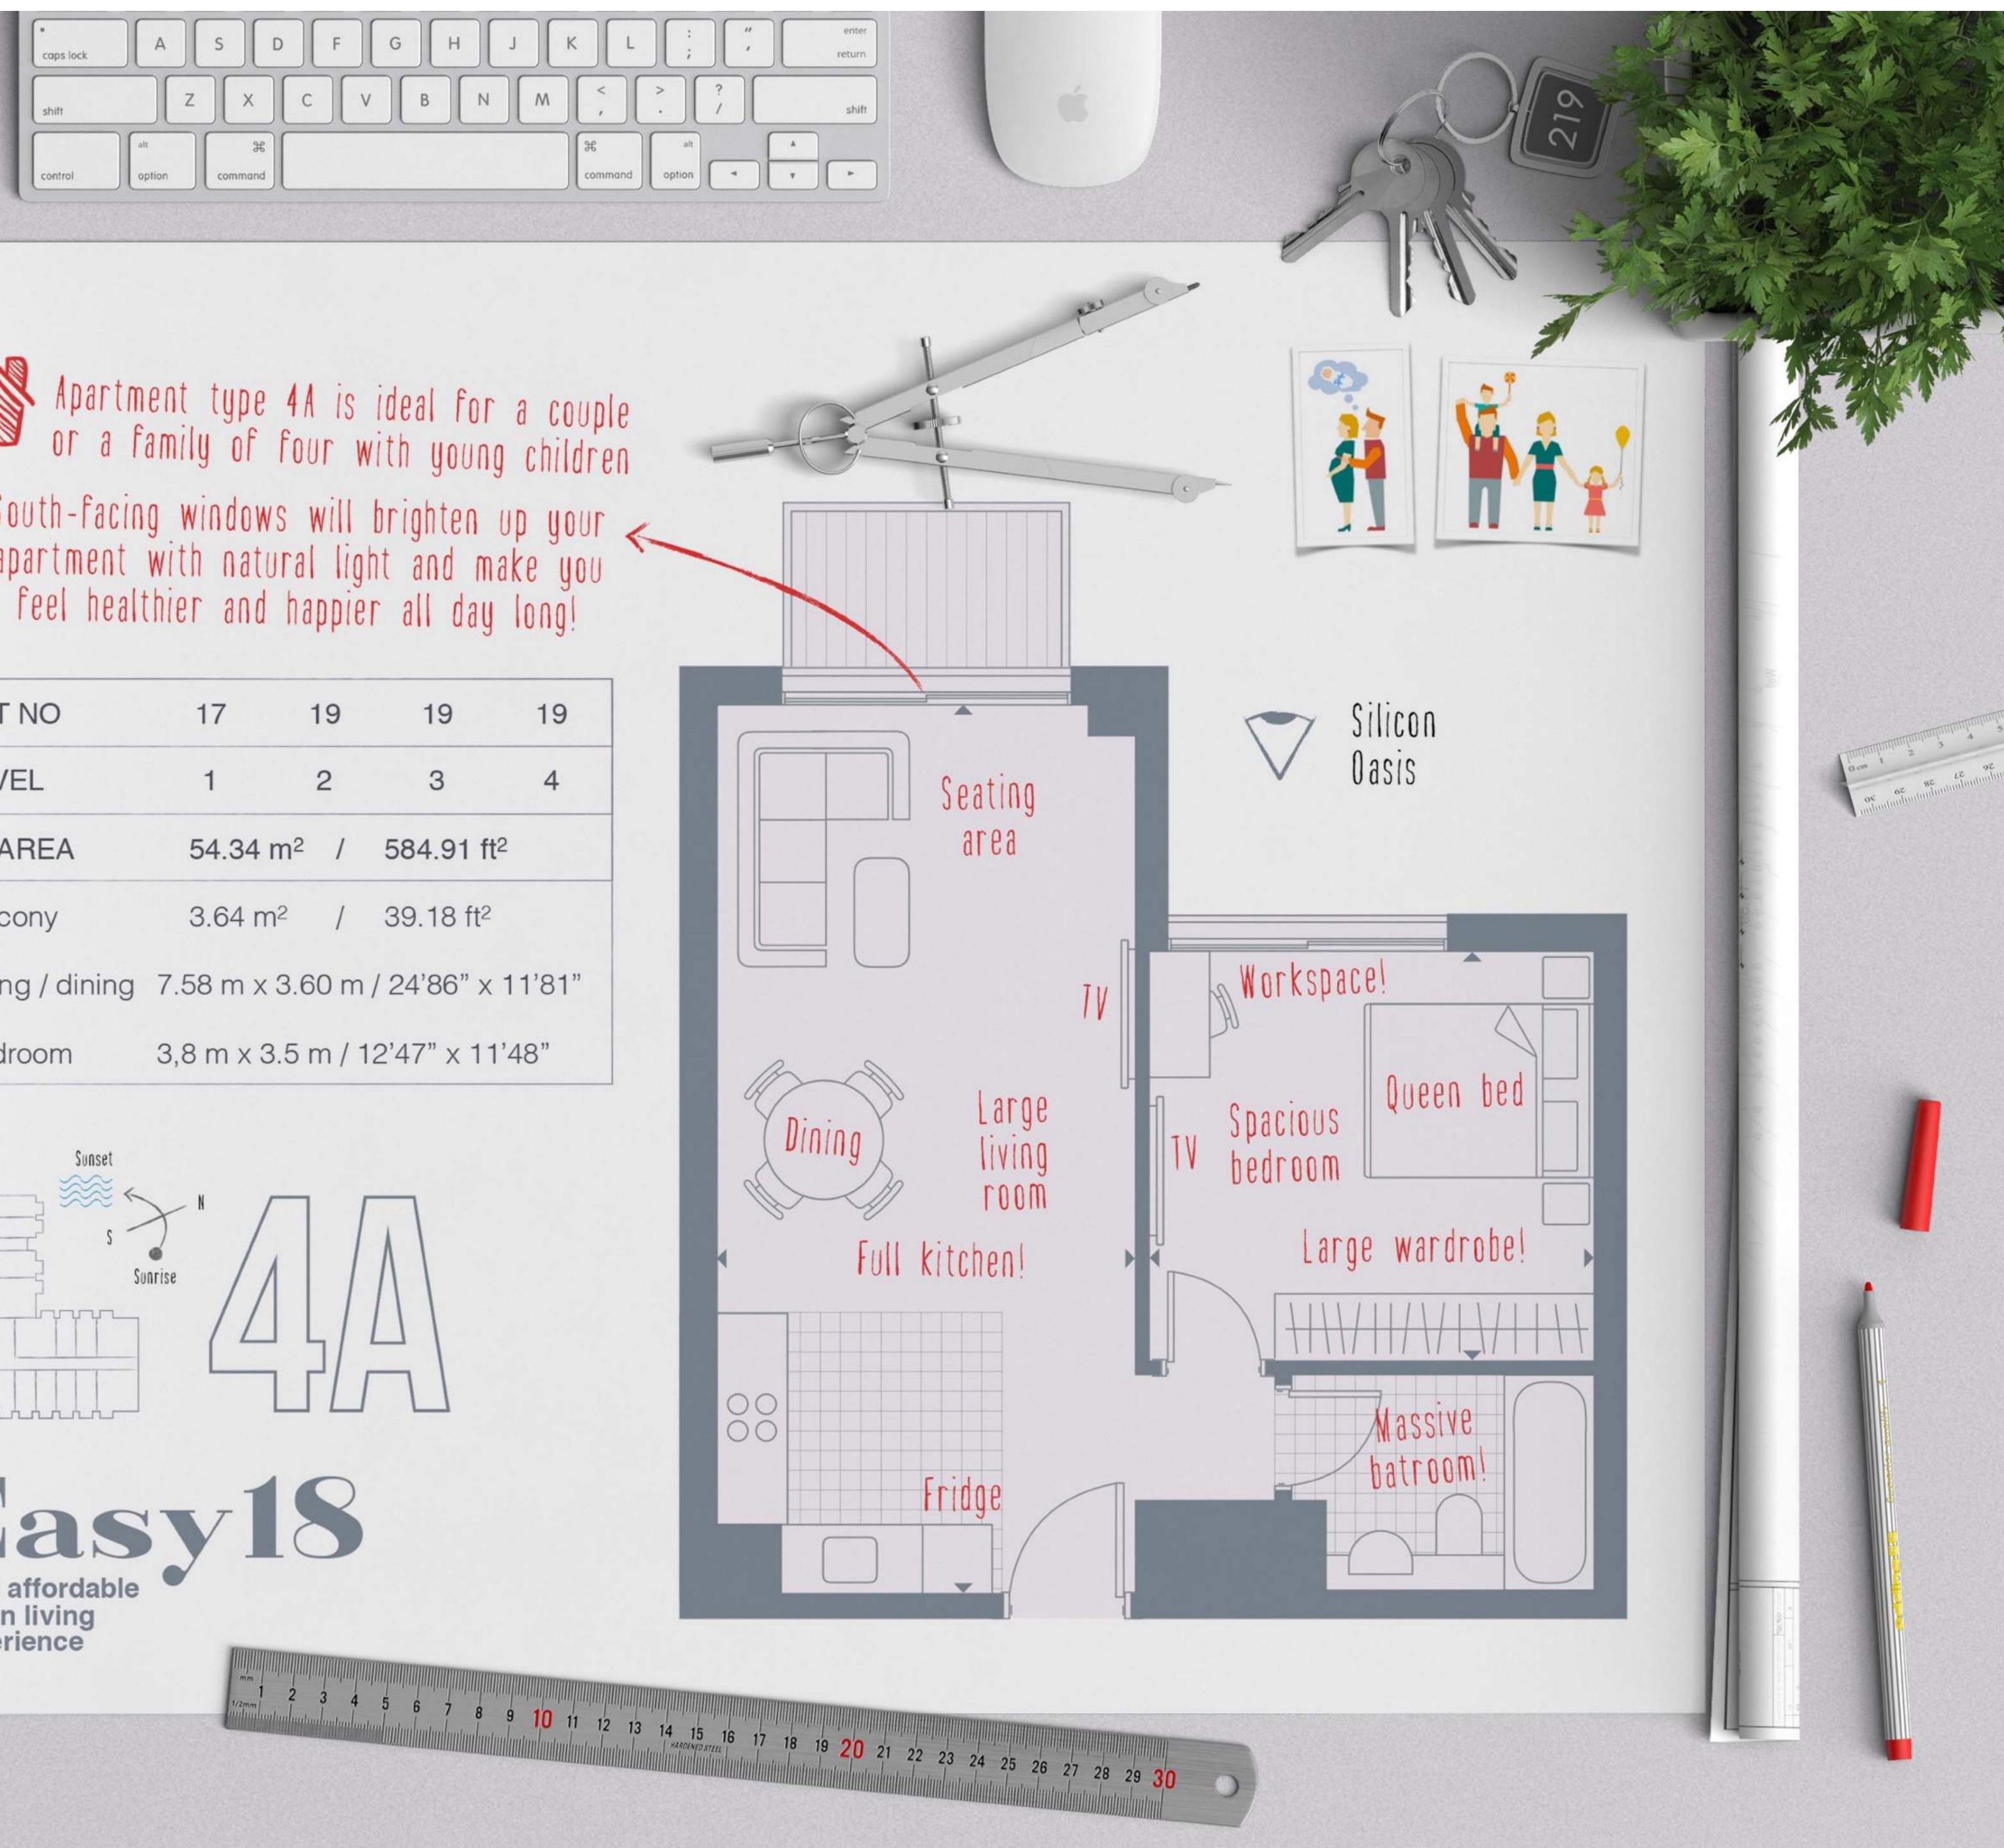

| APT NO          | 17                  | 19      | 19                     | 19     |
|-----------------|---------------------|---------|------------------------|--------|
| LEVEL           | 1                   | 2       | 3                      | 4      |
| AV.AREA         | 54.34 m             | 2 /     | 584.91 ft <sup>2</sup> | 2      |
| Balcony         | 3.64 m <sup>2</sup> | /       | 39.18 ft <sup>2</sup>  |        |
| Living / dining | 7.58 m x 3          | .60 m   | / 24'86" x             | 11'81" |
| Bedroom         | 3,8 m x 3.5         | 5 m / 1 | 12'47" x 11'           | '48"   |