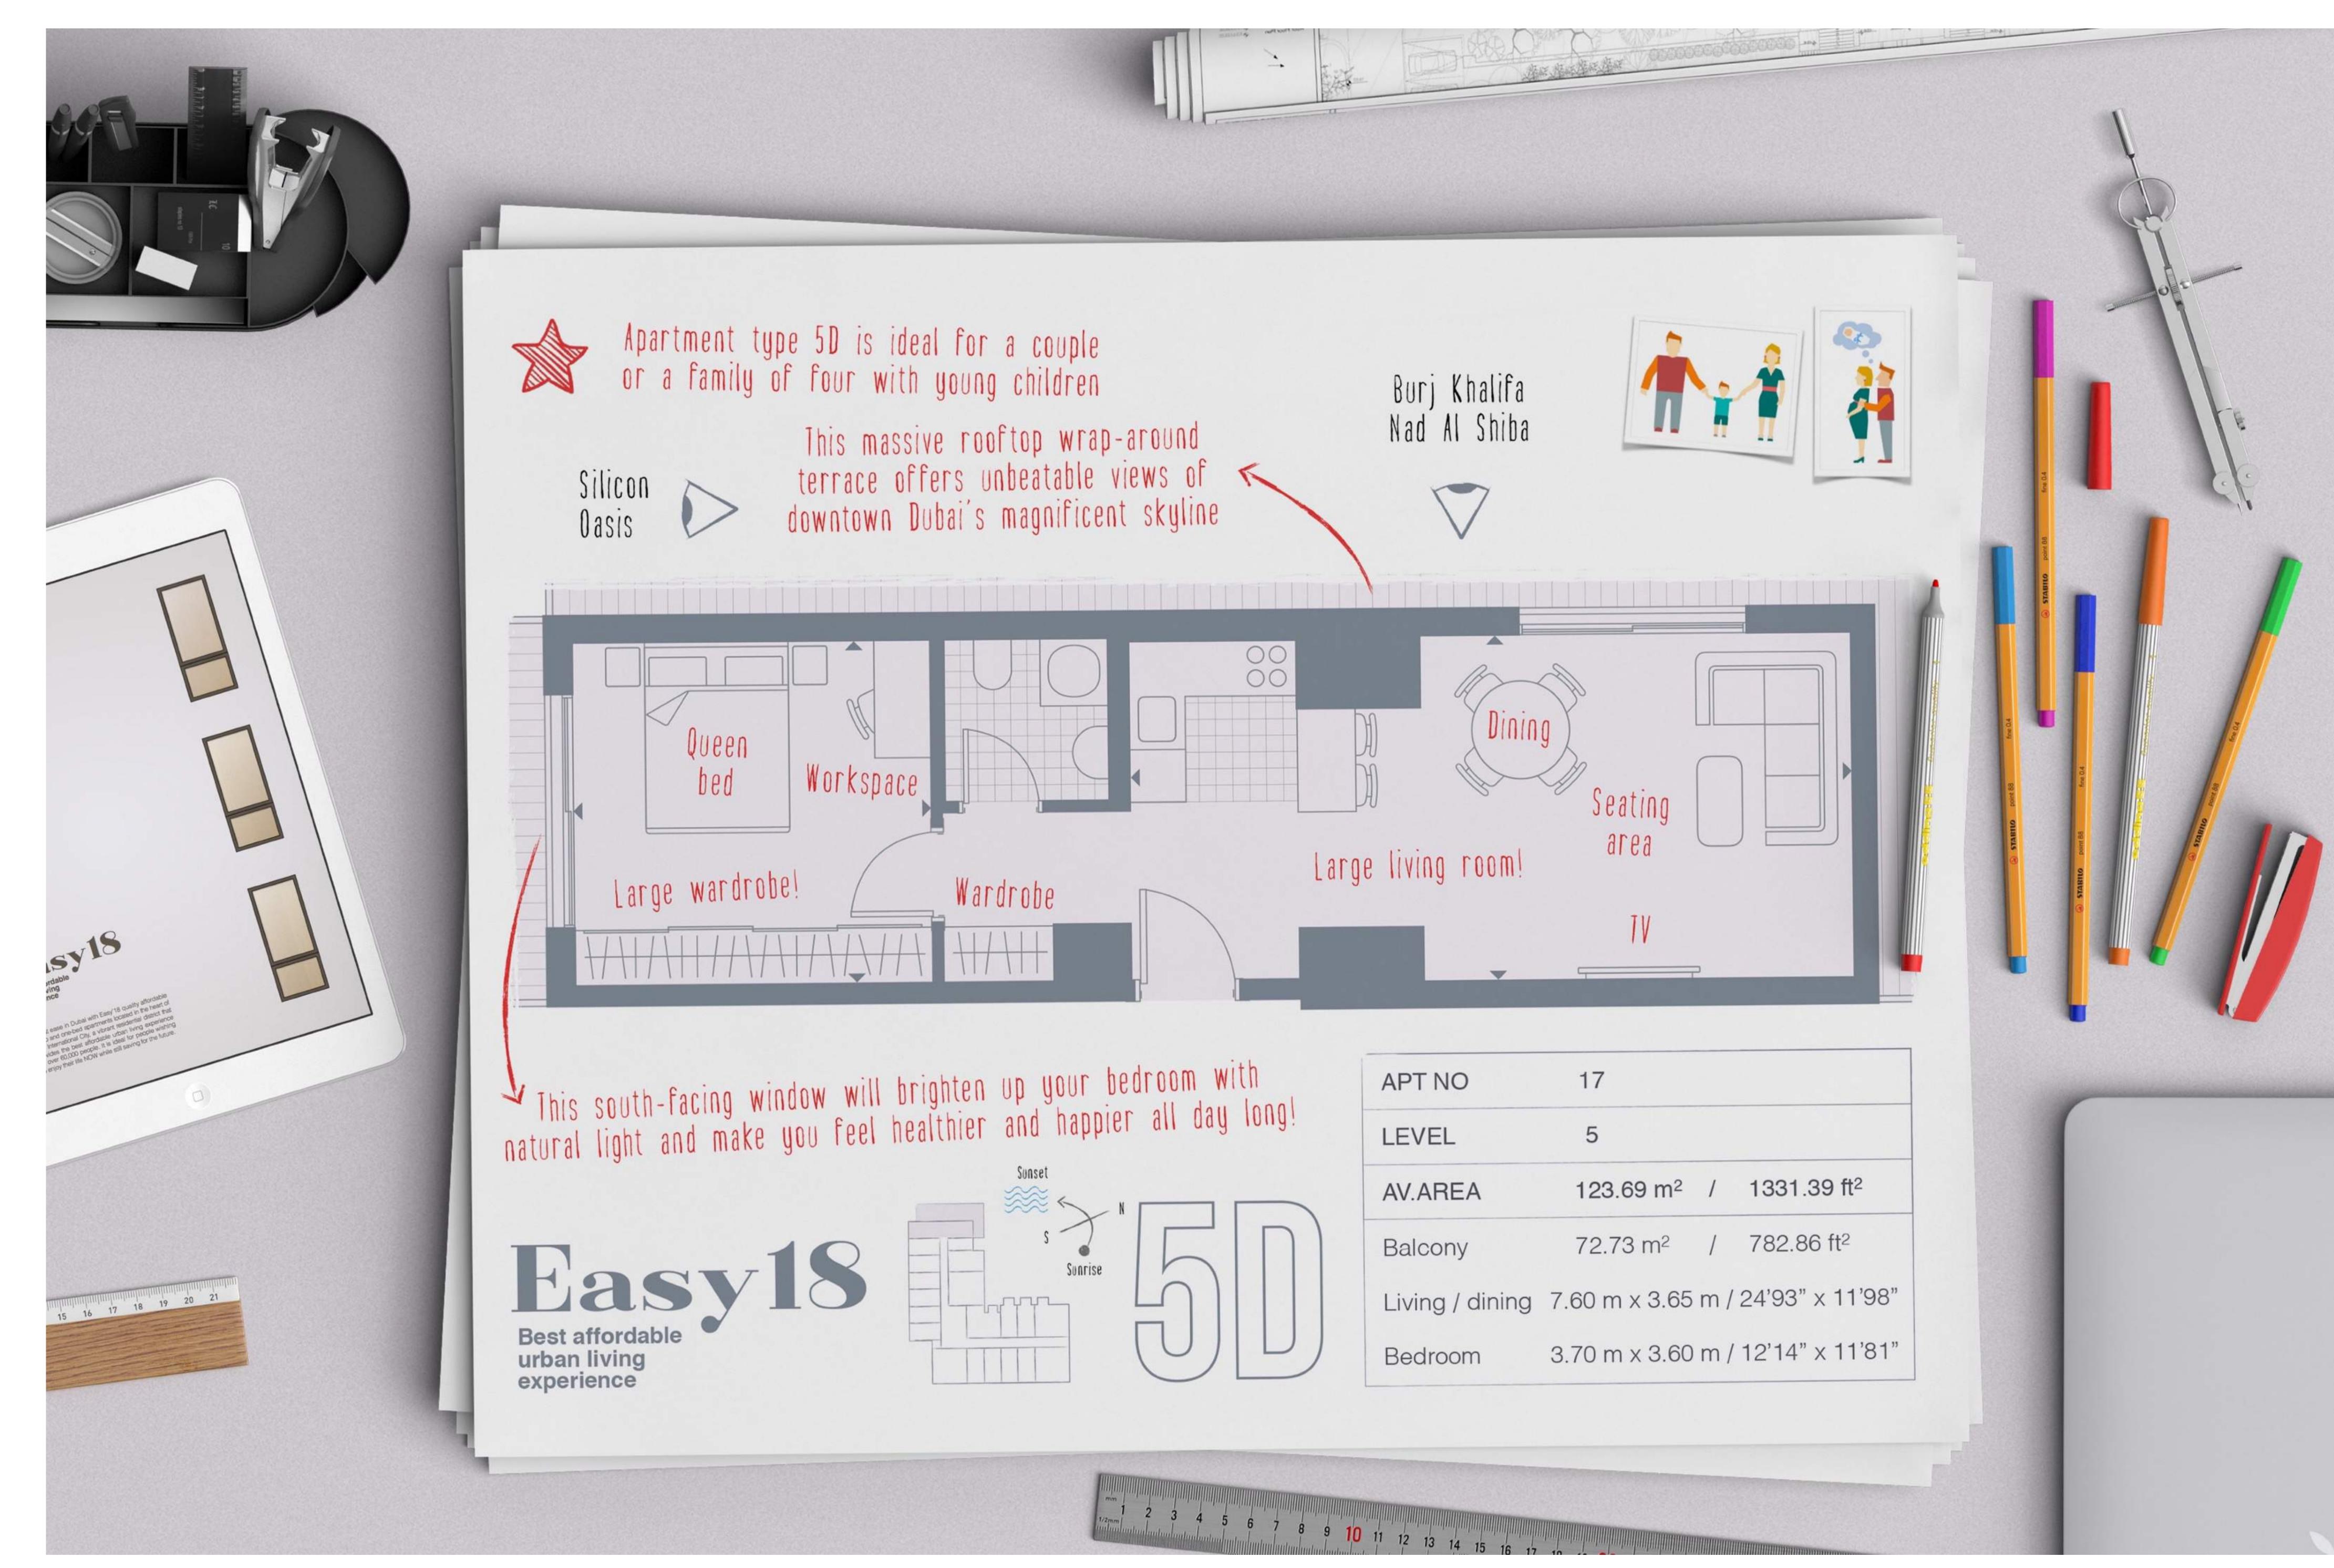

| n with    | APT NO          | 17                    |     |                        |
|-----------|-----------------|-----------------------|-----|------------------------|
| day long! | LEVEL           | 5                     |     |                        |
|           | AV.AREA         | 123.69 m <sup>2</sup> | /   | 1331.39 f              |
|           | Balcony         | 72.73 m <sup>2</sup>  | /   | 782.86 ft <sup>2</sup> |
|           | Living / dining | 7.60 m x 3.65         | m / | 24'93" x 1             |
| JUJ       | Bedroom         | 3.70 m x 3.60         | m / | 12'14" x 1             |
|           |                 |                       |     |                        |