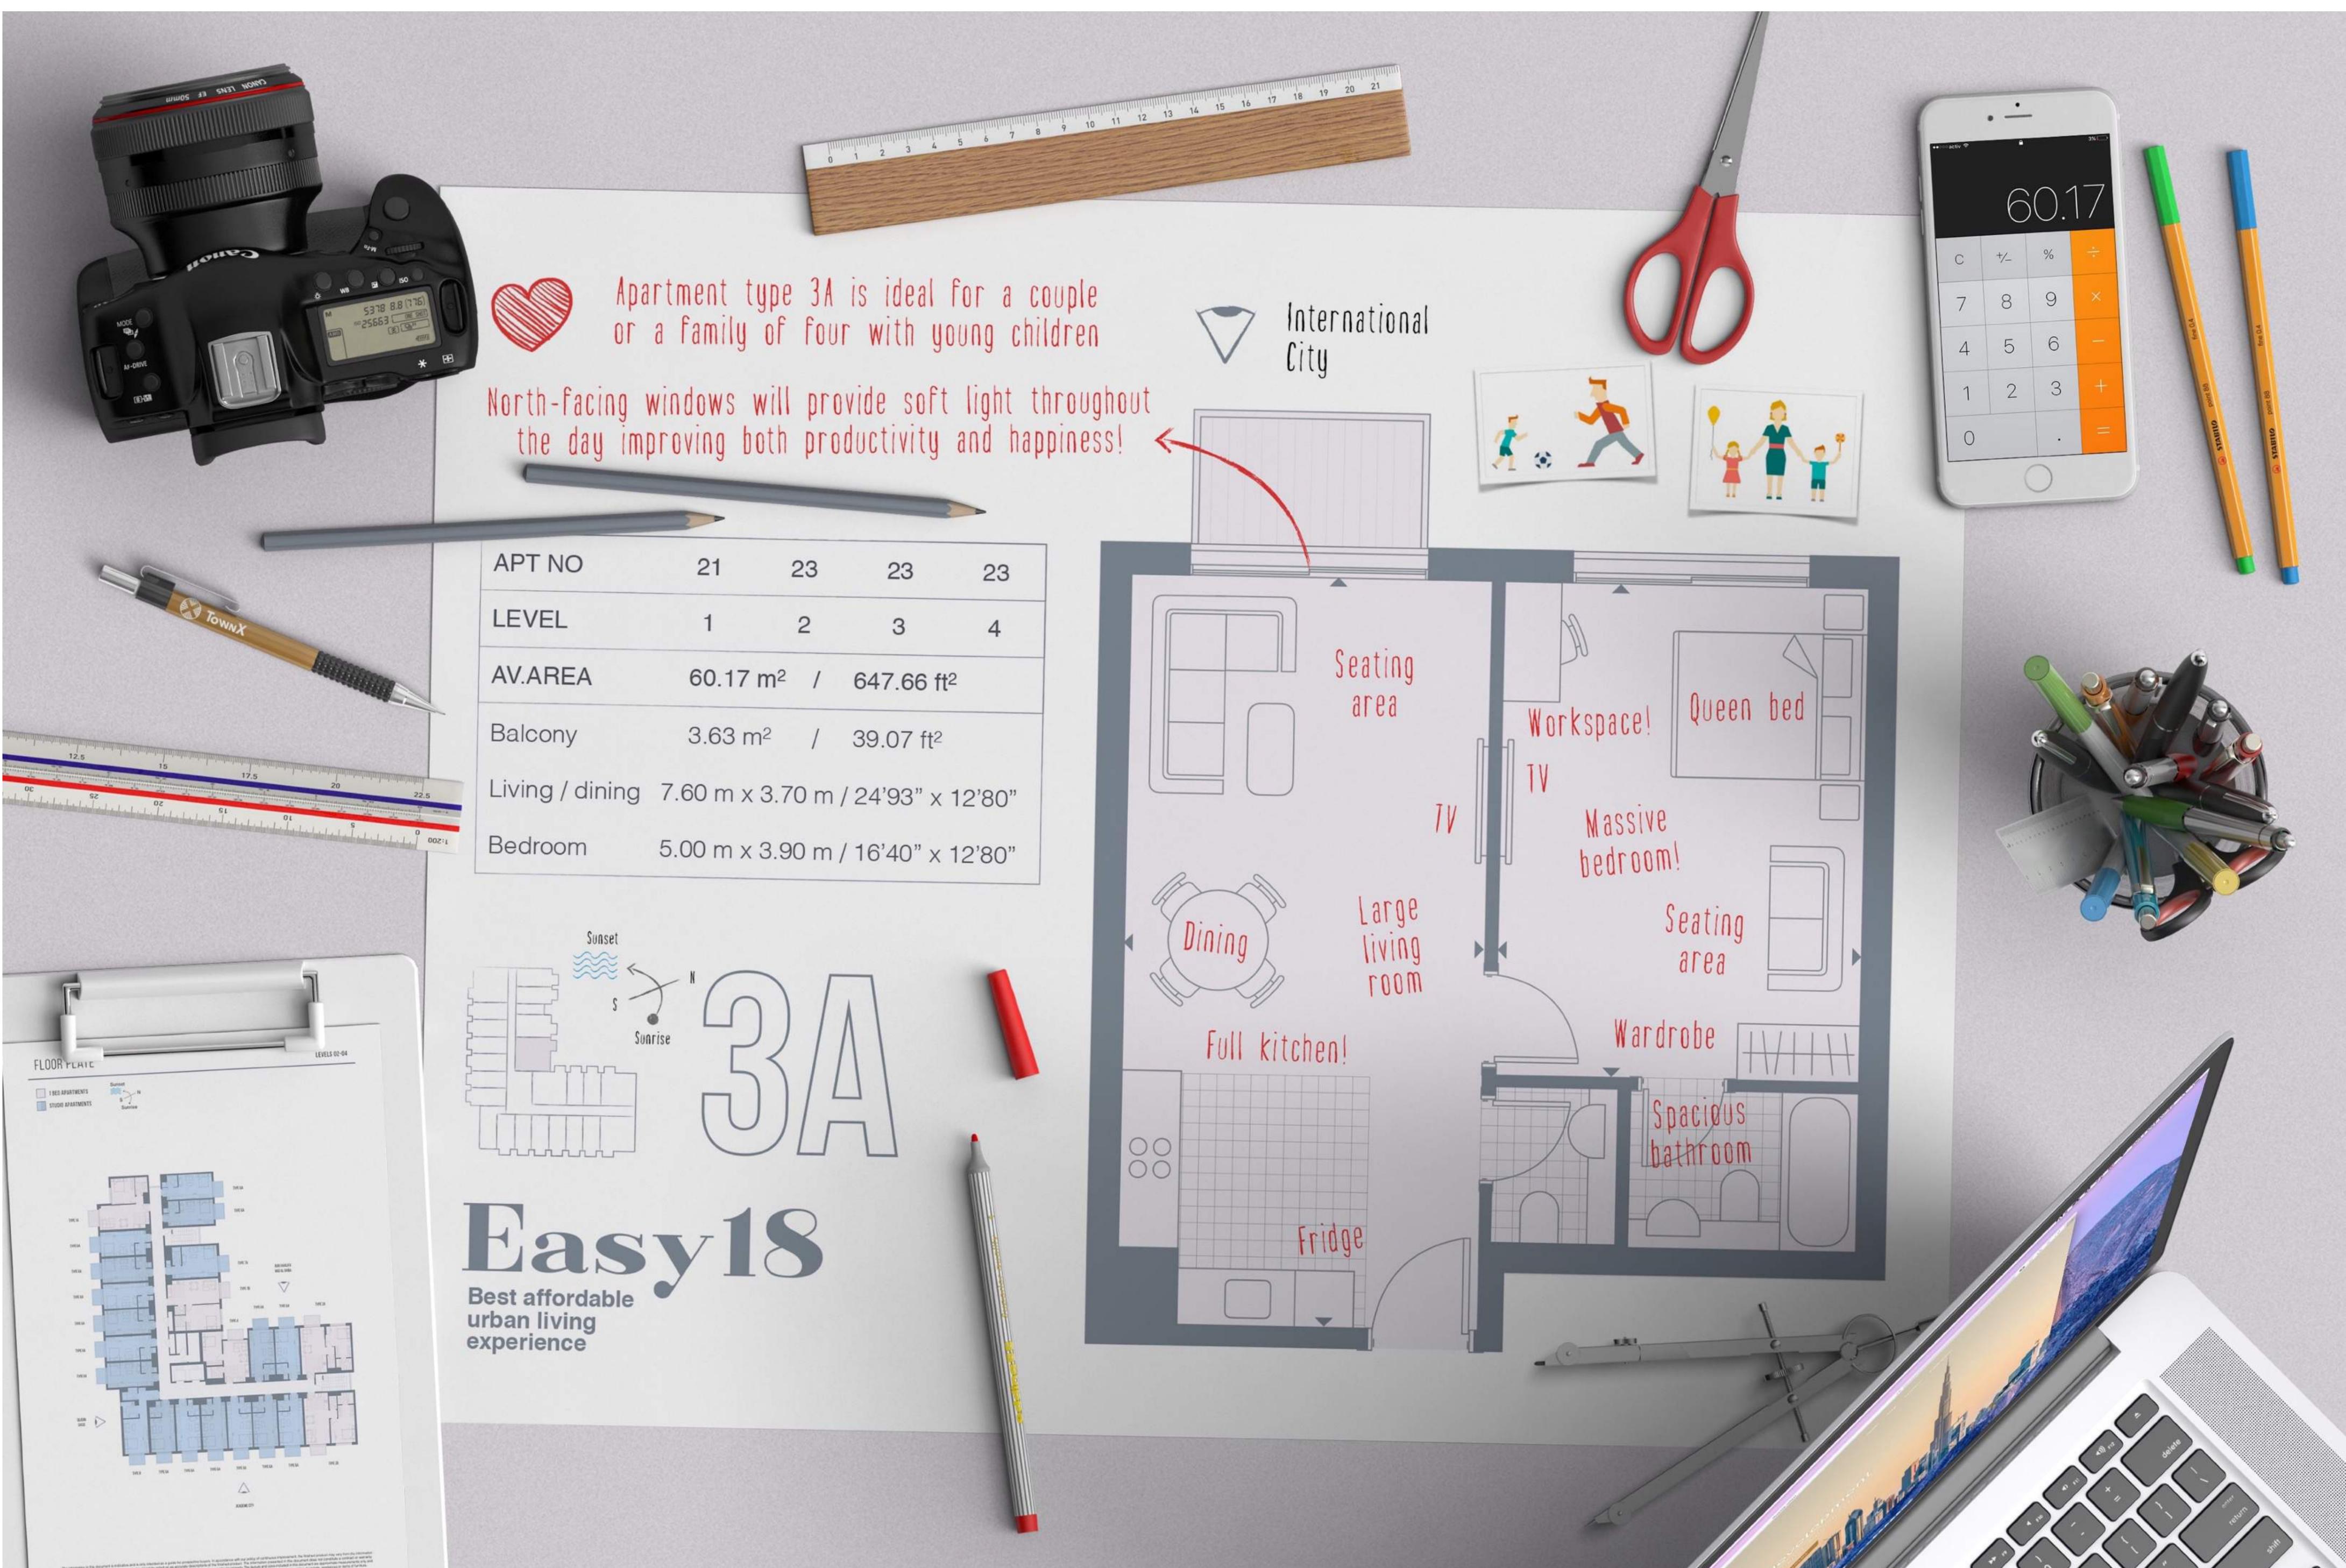

| APT NO         | 21       | 23     | 23                    | 23     |  |
|----------------|----------|--------|-----------------------|--------|--|
| EVEL           | 1        | 2      | 3                     | 4      |  |
| AV.AREA        | 60.17    | m² /   | 647.66 ft             | 2      |  |
| Balcony        | 3.63 m   | 2 /    | 39.07 ft <sup>2</sup> |        |  |
| iving / dining | 7.60 m x | 3.70 m | / 24'93" x            | 12'80" |  |
| Bedroom        | 5.00 m x | 3.90 m | / 16'40" x            | 12'80" |  |