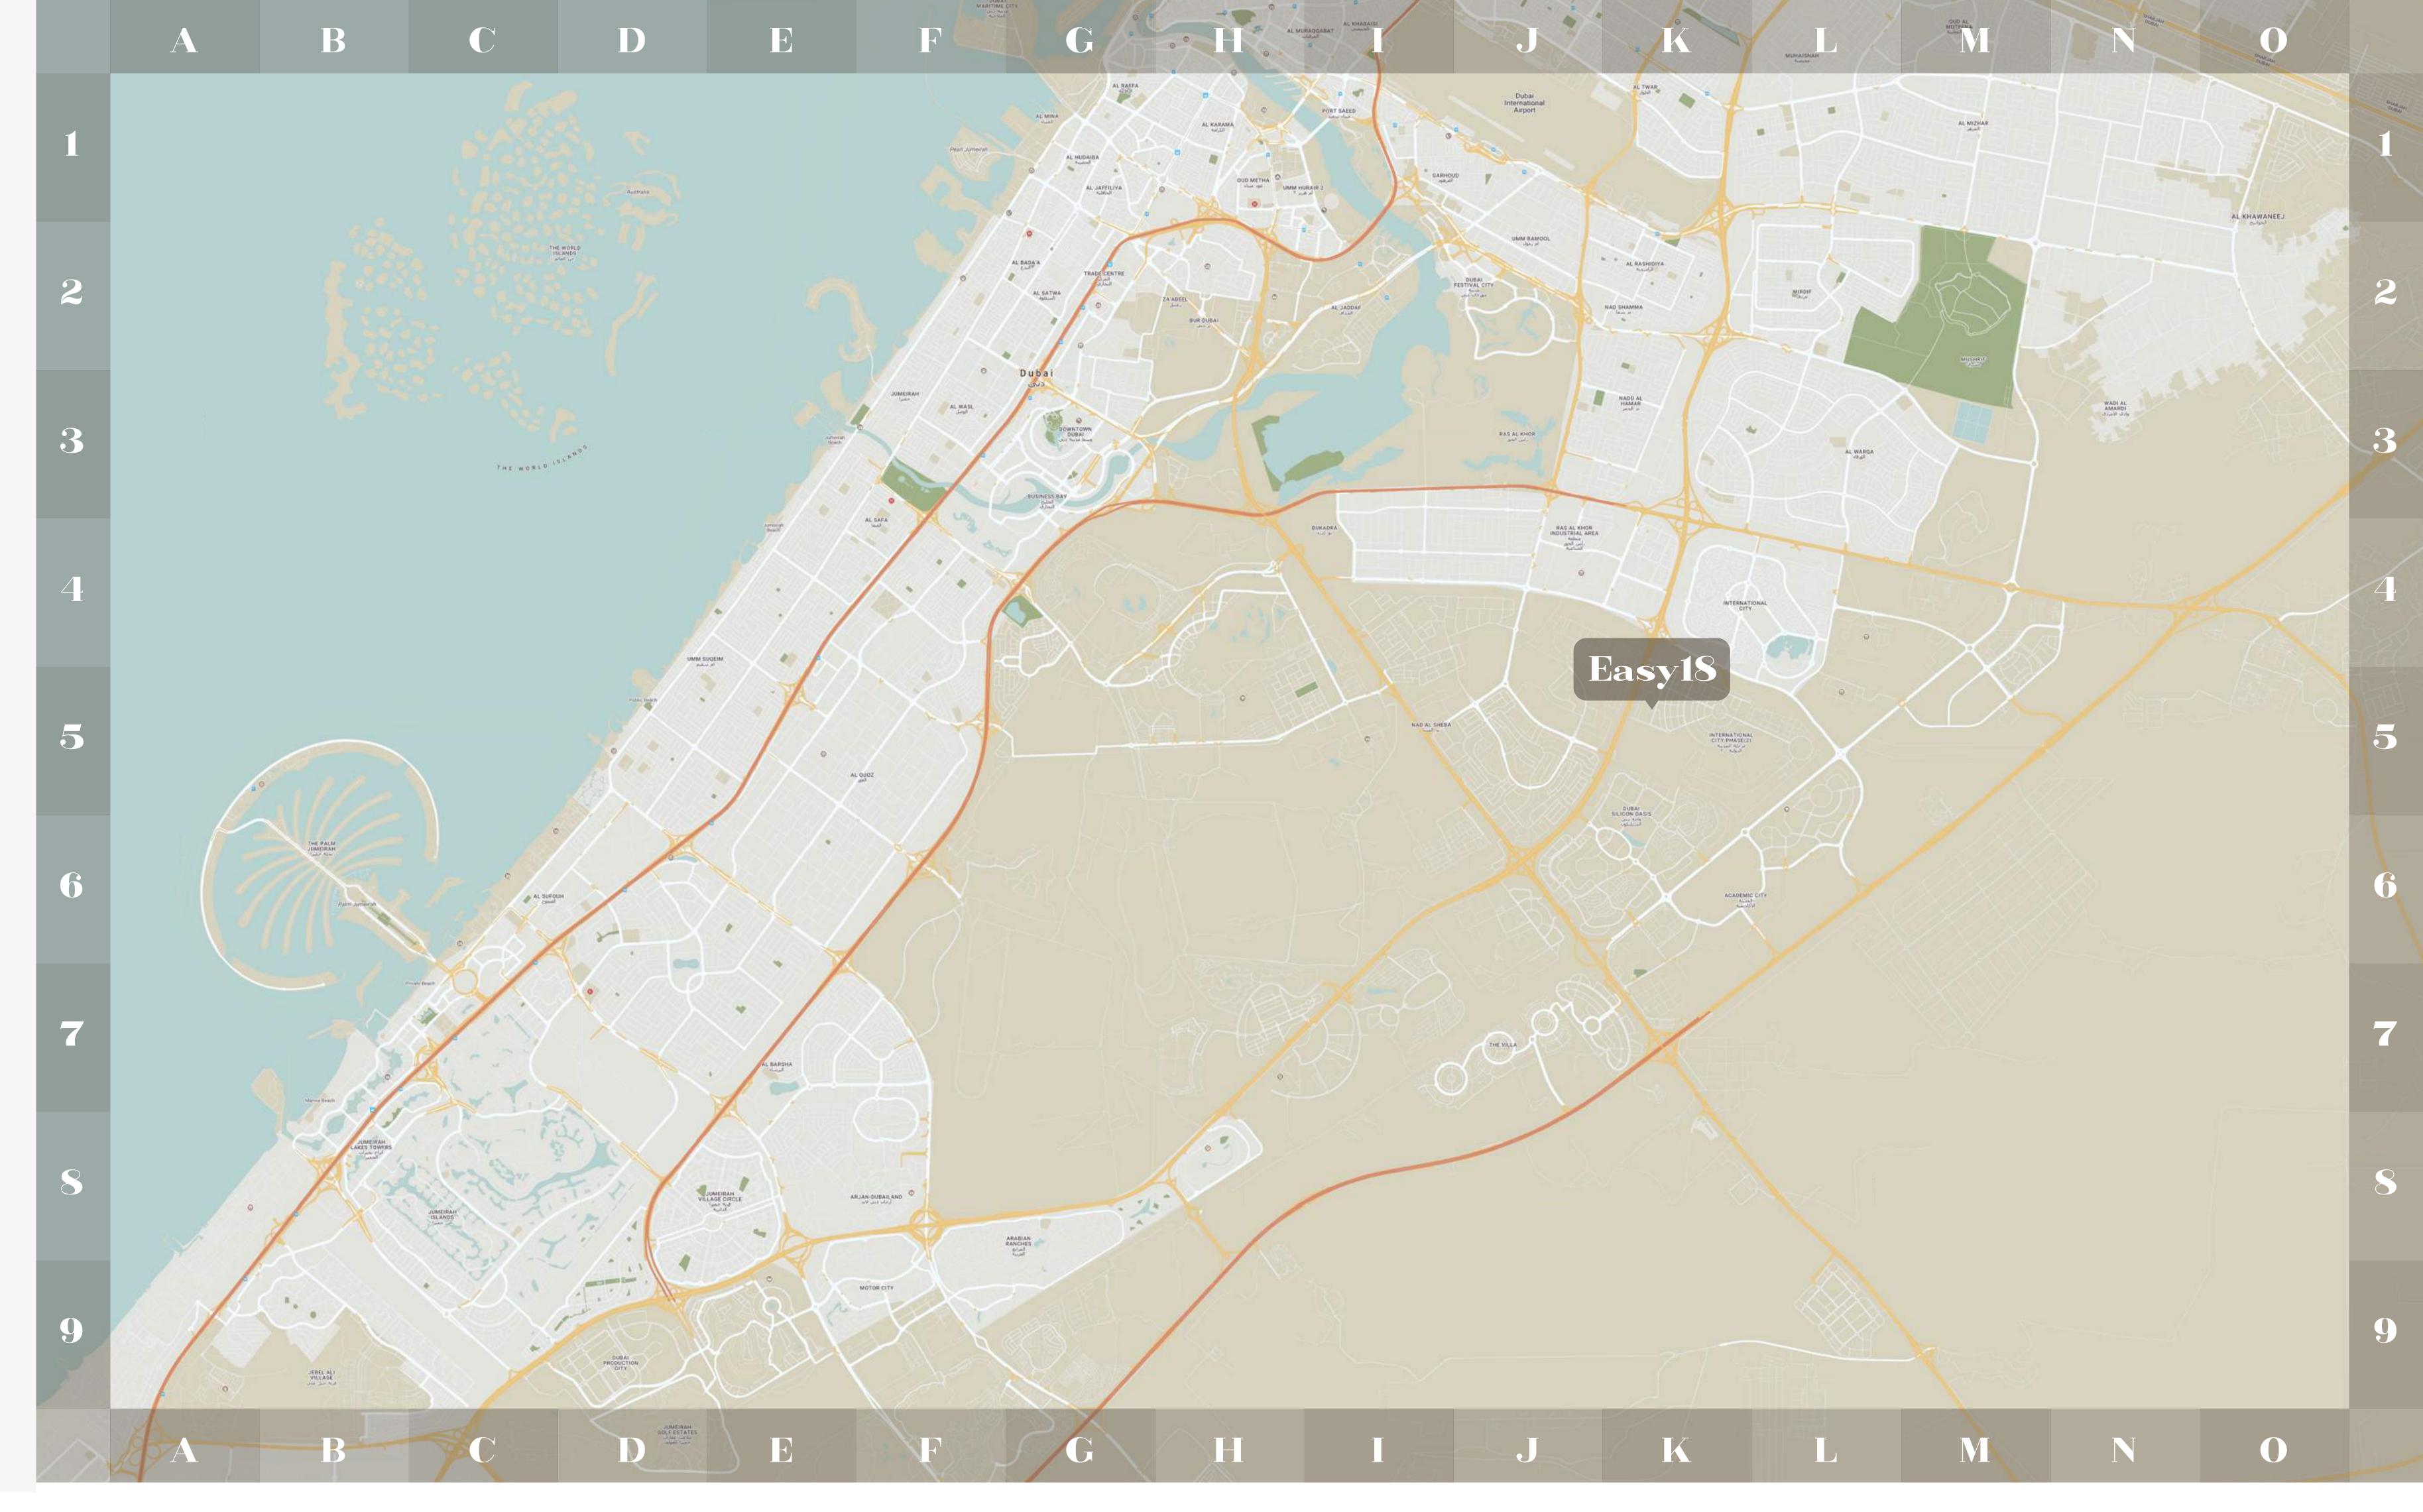

# EASY18 LOCATION

We chose the west side of International City as the location for Easy18 because of its unique blend of comfort-living and family-friendly amenities. Families of all sizes will enjoy the vast open spaces, local shops, as well as the numerous sports and leisure venues.

This neighbourhood is destined for success and future expansion, making it a great place to move your family. It is located just off of Sheikh Mohammad Bin Zayed road with convenient access to adjacent communities such as Academic city, Nad Al Sheba and Silicon Oasis, top schools and universities, Global 500 firms, malls, resorts and Dubai Safari Park.

# The perfect place to raise your family!

| Driving from home to | School                                                                                                                                                                                                                         | Work                                                                                                                    |
|----------------------|--------------------------------------------------------------------------------------------------------------------------------------------------------------------------------------------------------------------------------|-------------------------------------------------------------------------------------------------------------------------|
| K<br>J<br>J<br>J     | <ul> <li>Gems Modern Academy</li> <li>Gems Wellington Academy</li> <li>Indian School</li> <li>Kent College</li> <li>Kings' School</li> <li>Rising School</li> <li>Repton School</li> <li>School of creative science</li> </ul> | L5 Acade<br>K5 Dubai<br>J6 Dtec T<br>J6 Fujitsu<br>J6 Henke<br>J6 Wacke<br>K5 Wavet<br>J6 Weste<br>J6 Schne<br>L5 Outso |