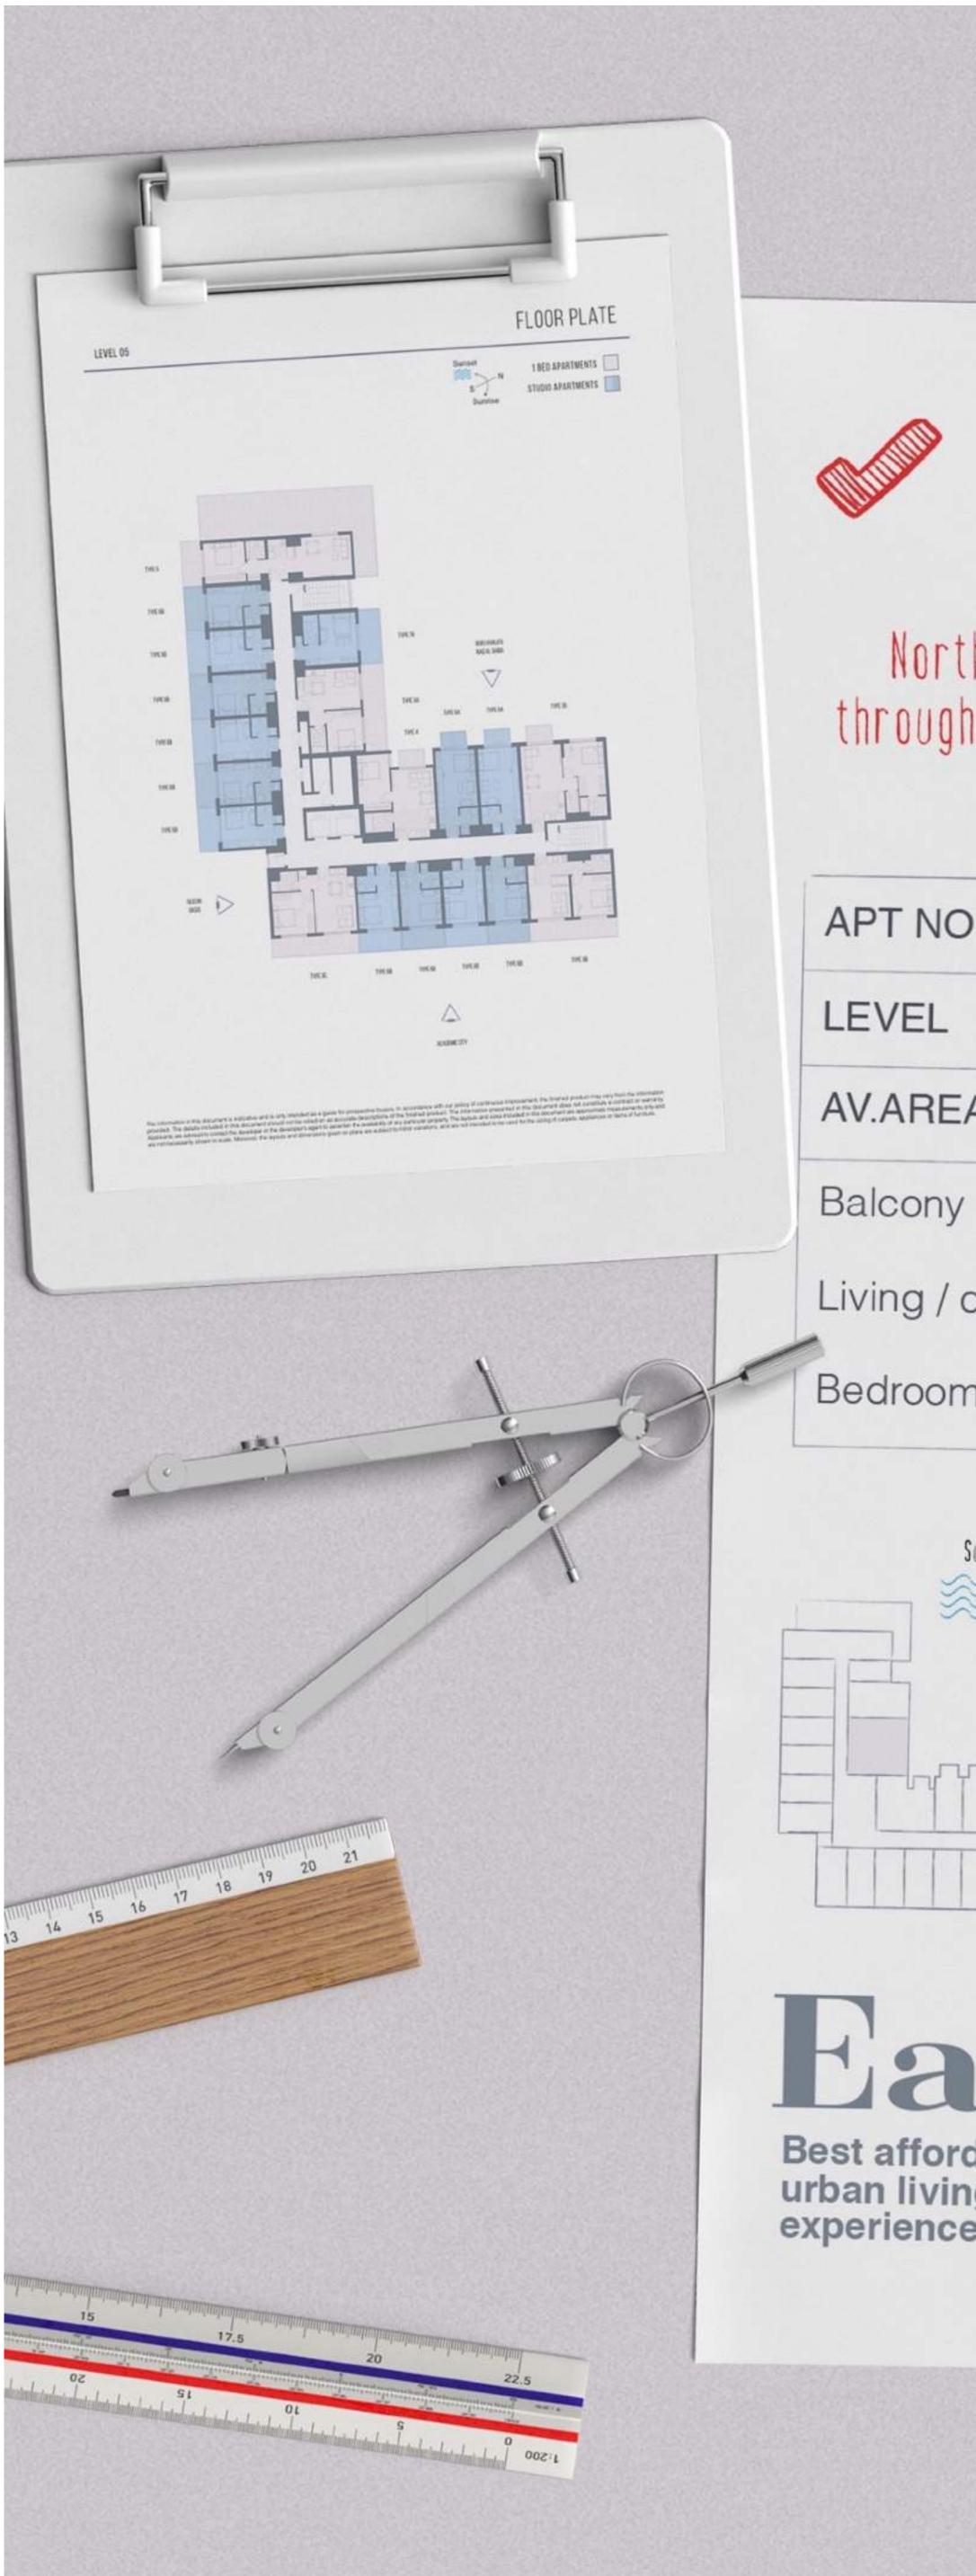

## Apartments

Welcome to your new home where unforgettable memories will be made, and you will relax at the end of every workday. Easy18 is a five-storey building with 109 studio and one-bedroom apartments. While still in development, the project will be completed in May 2019.