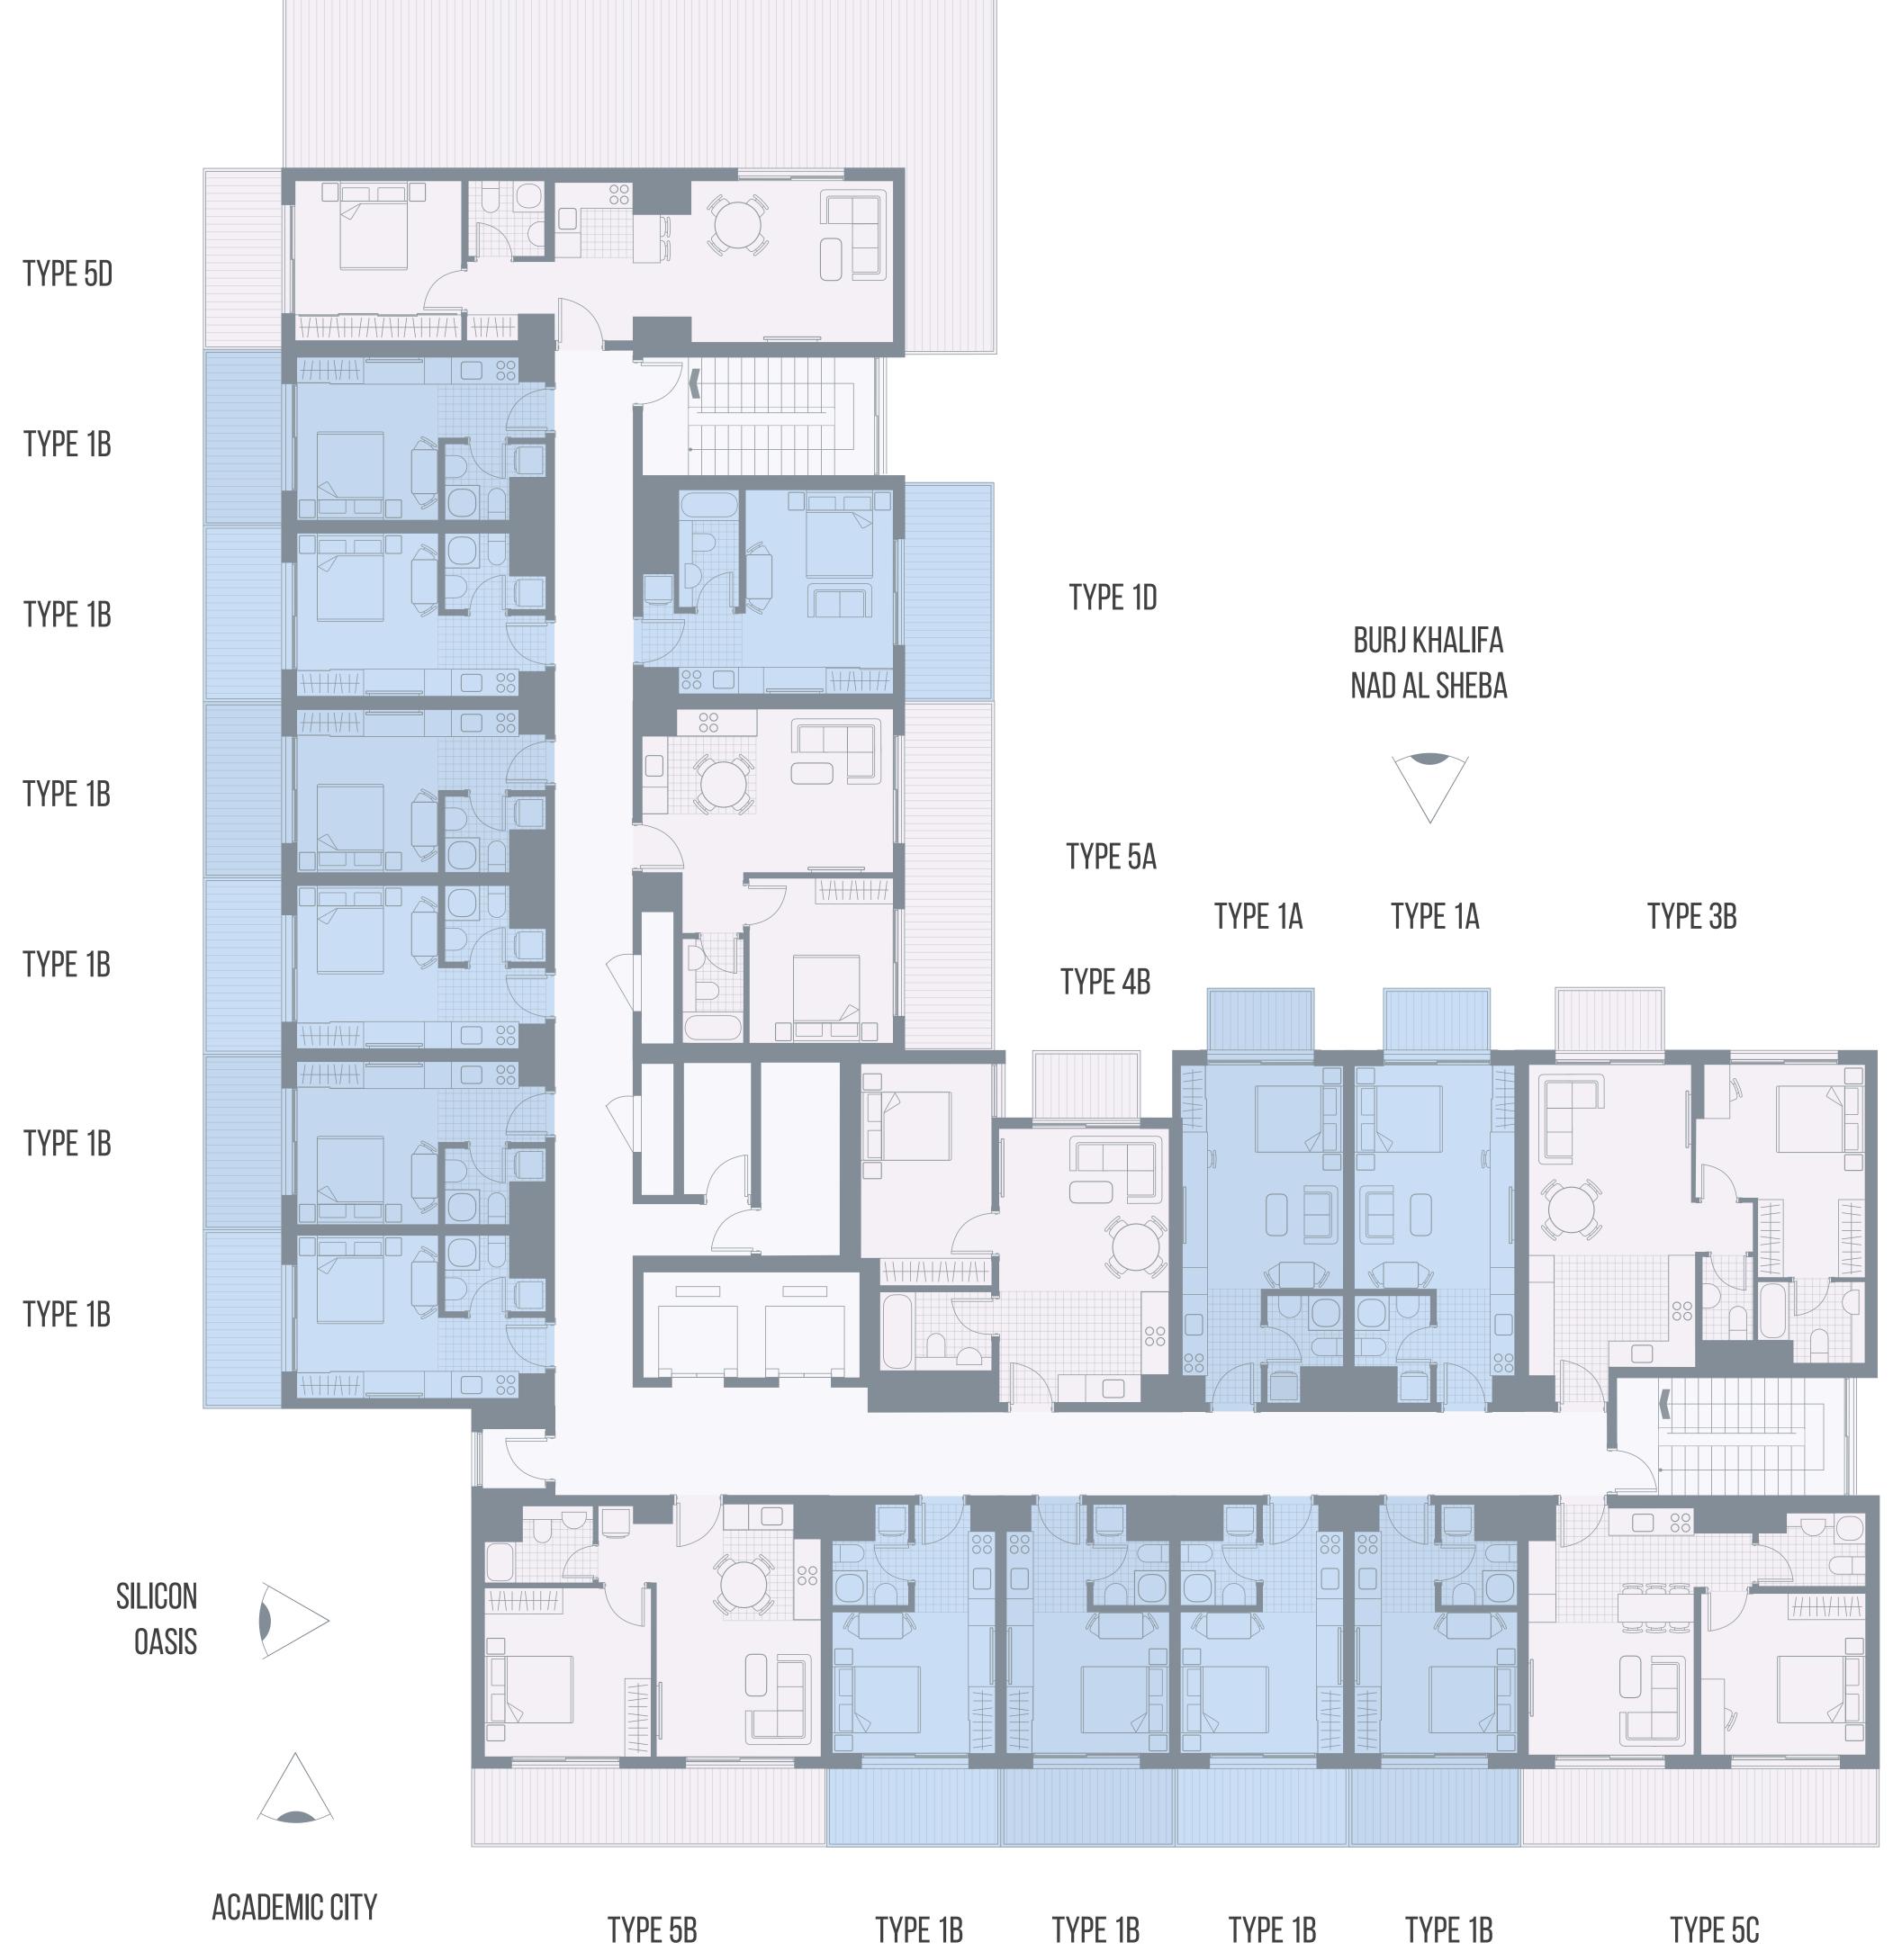

## Apartments

Welcome to your new home where unforgettable memories will be made, and you will relax at the end of every workday. Easy18 is a five-storey building with 109 studio and one-bedroom apartments. While still in development, the project will be completed in May 2019.

## Location

Easy18 sits in the heart of International City. It's becoming one of the emerging urban spaces in the city. If you want to enjoy a quality experience now while you save for the future, this is the neighbourhood for you.

# EASY18 LOCATION

We chose the west side of International City as the location for Easy18 because of its unique blend of comfort-living and family-friendly amenities. Families of all sizes will enjoy the vast open spaces, local shops, as well as the numerous sports and leisure venues.

This neighbourhood is destined for success and future expansion, making it a great place to move your family. It is located just off of Sheikh Mohammad Bin Zayed road with convenient access to adjacent communities such as Academic city, Nad Al Sheba and Silicon Oasis, top schools and universities, Global 500 firms, malls, resorts and Dubai Safari Park.