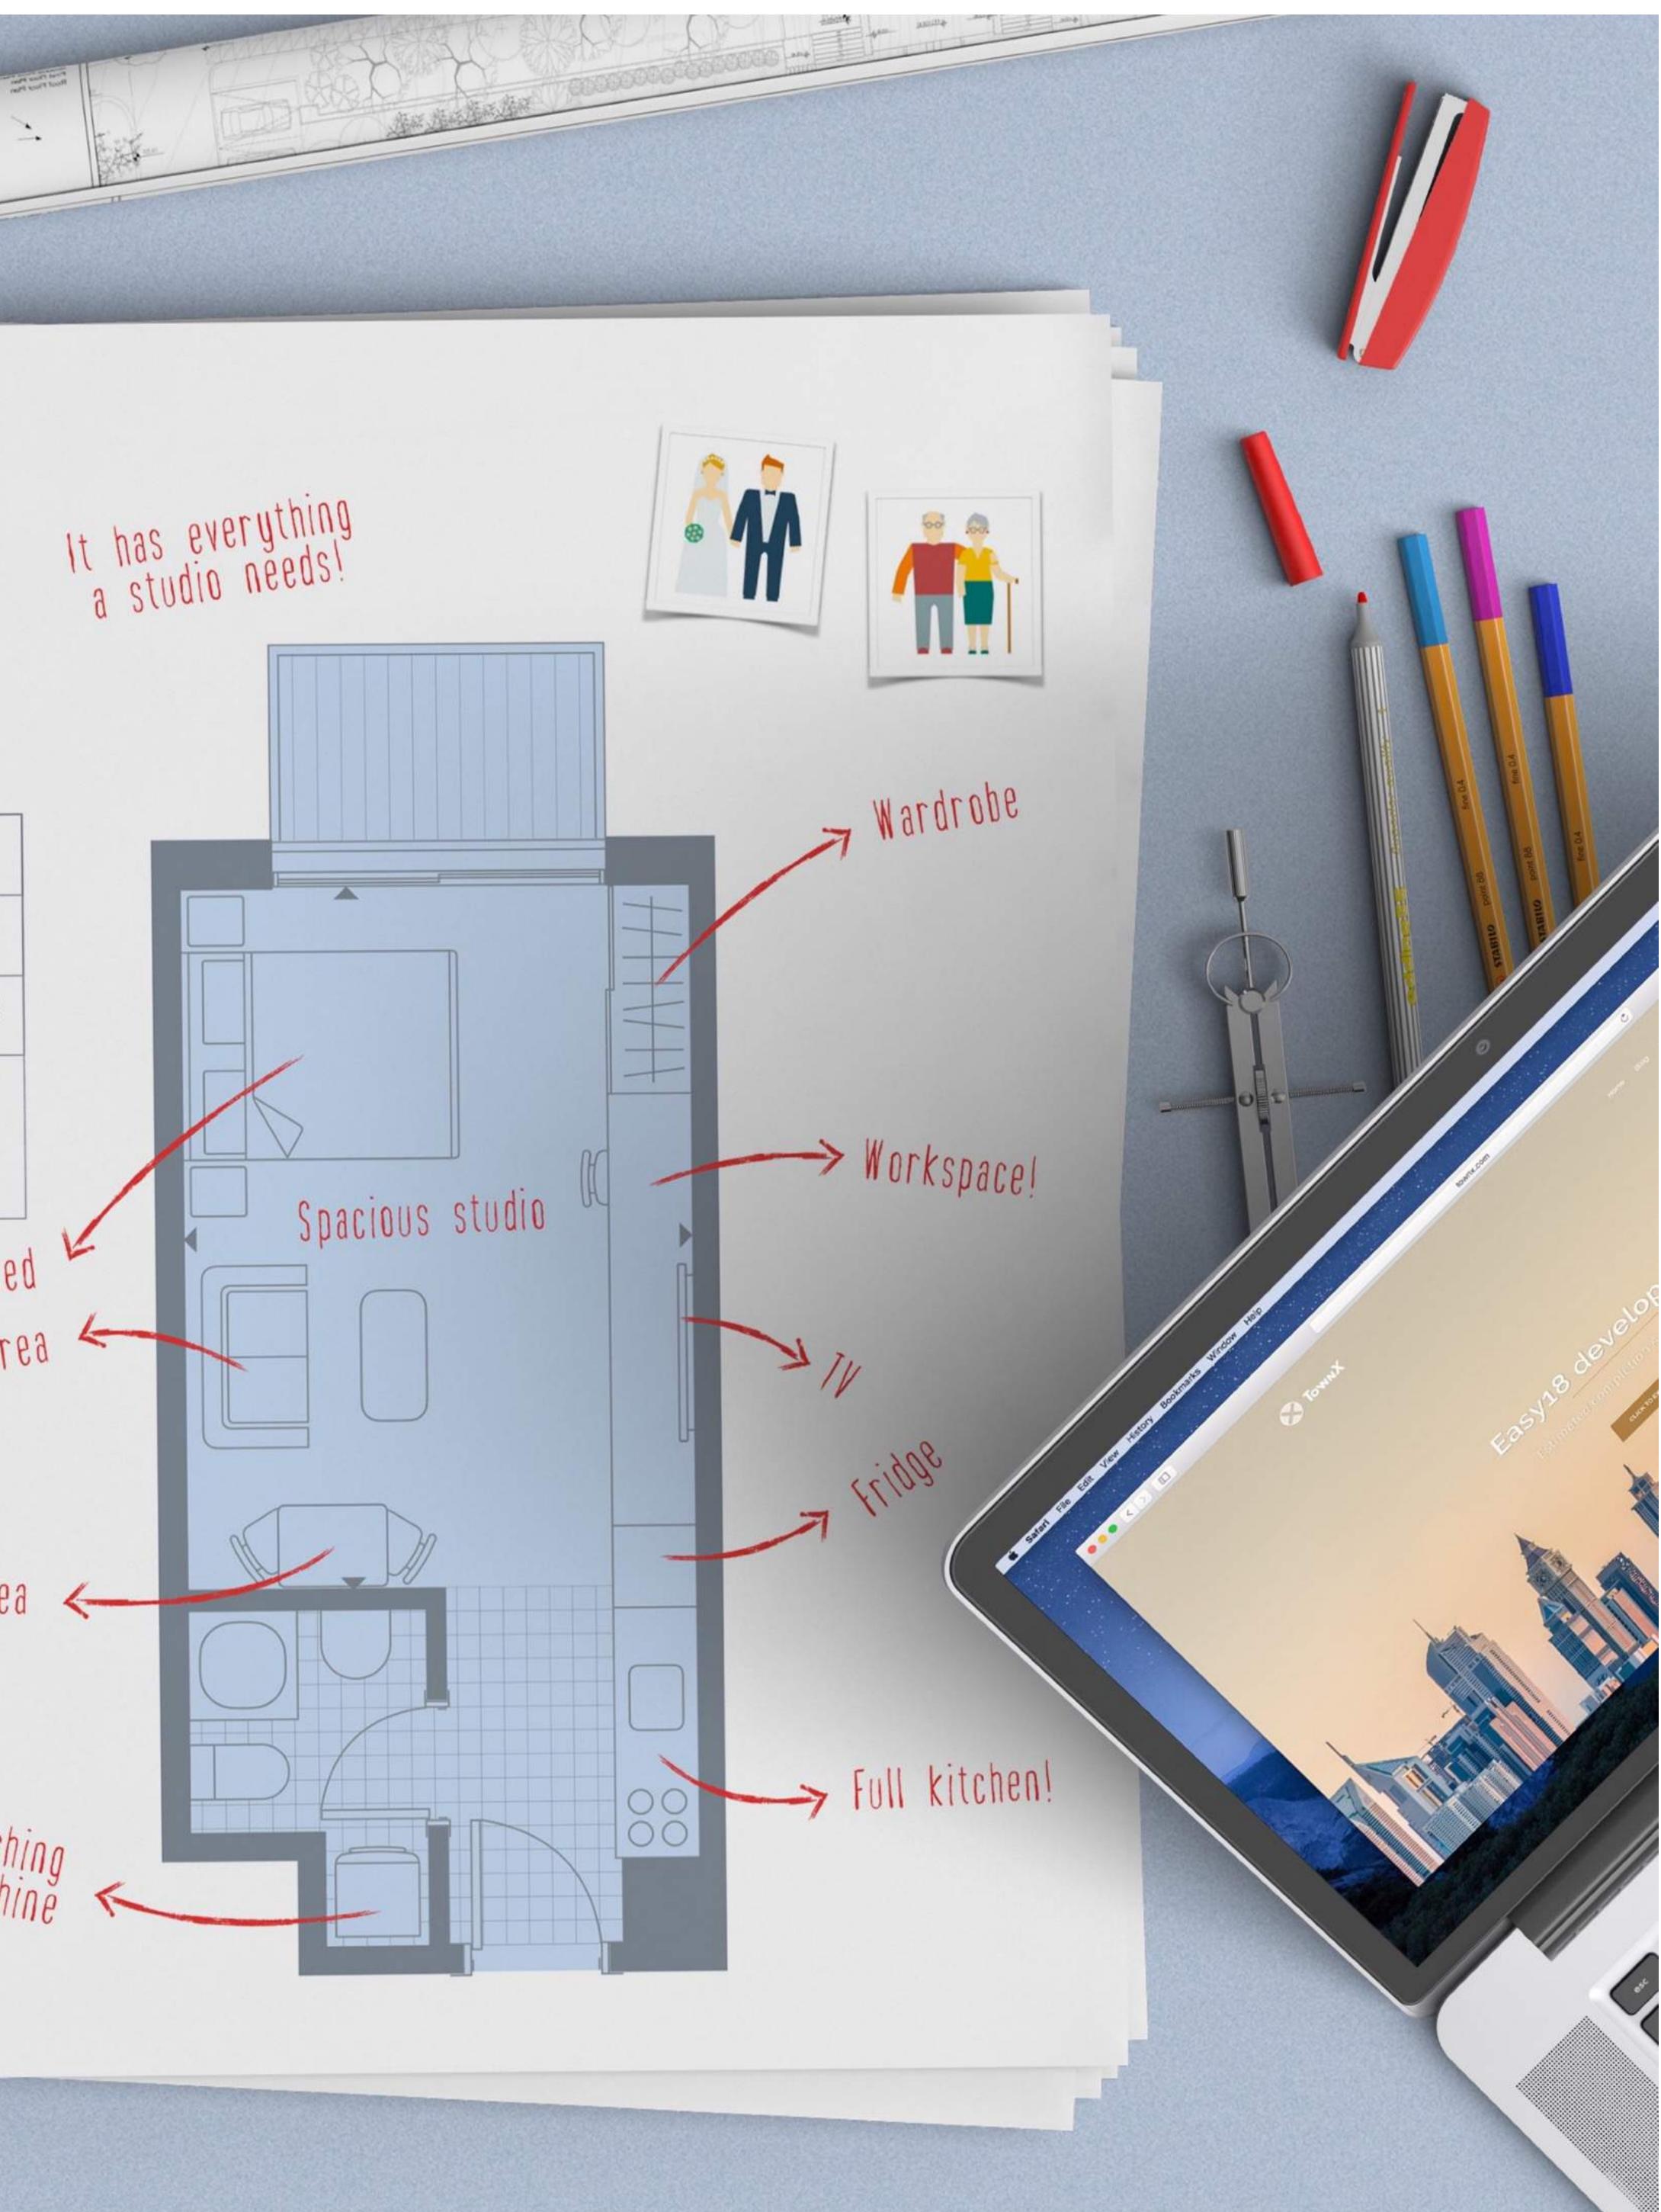

## Apartments

Welcome to your new home where unforgettable memories will be made, and you will relax at the end of every workday. Easy18 is a five-storey building with 109 studio and one-bedroom apartments. While still in development, the project will be completed in May 2019.