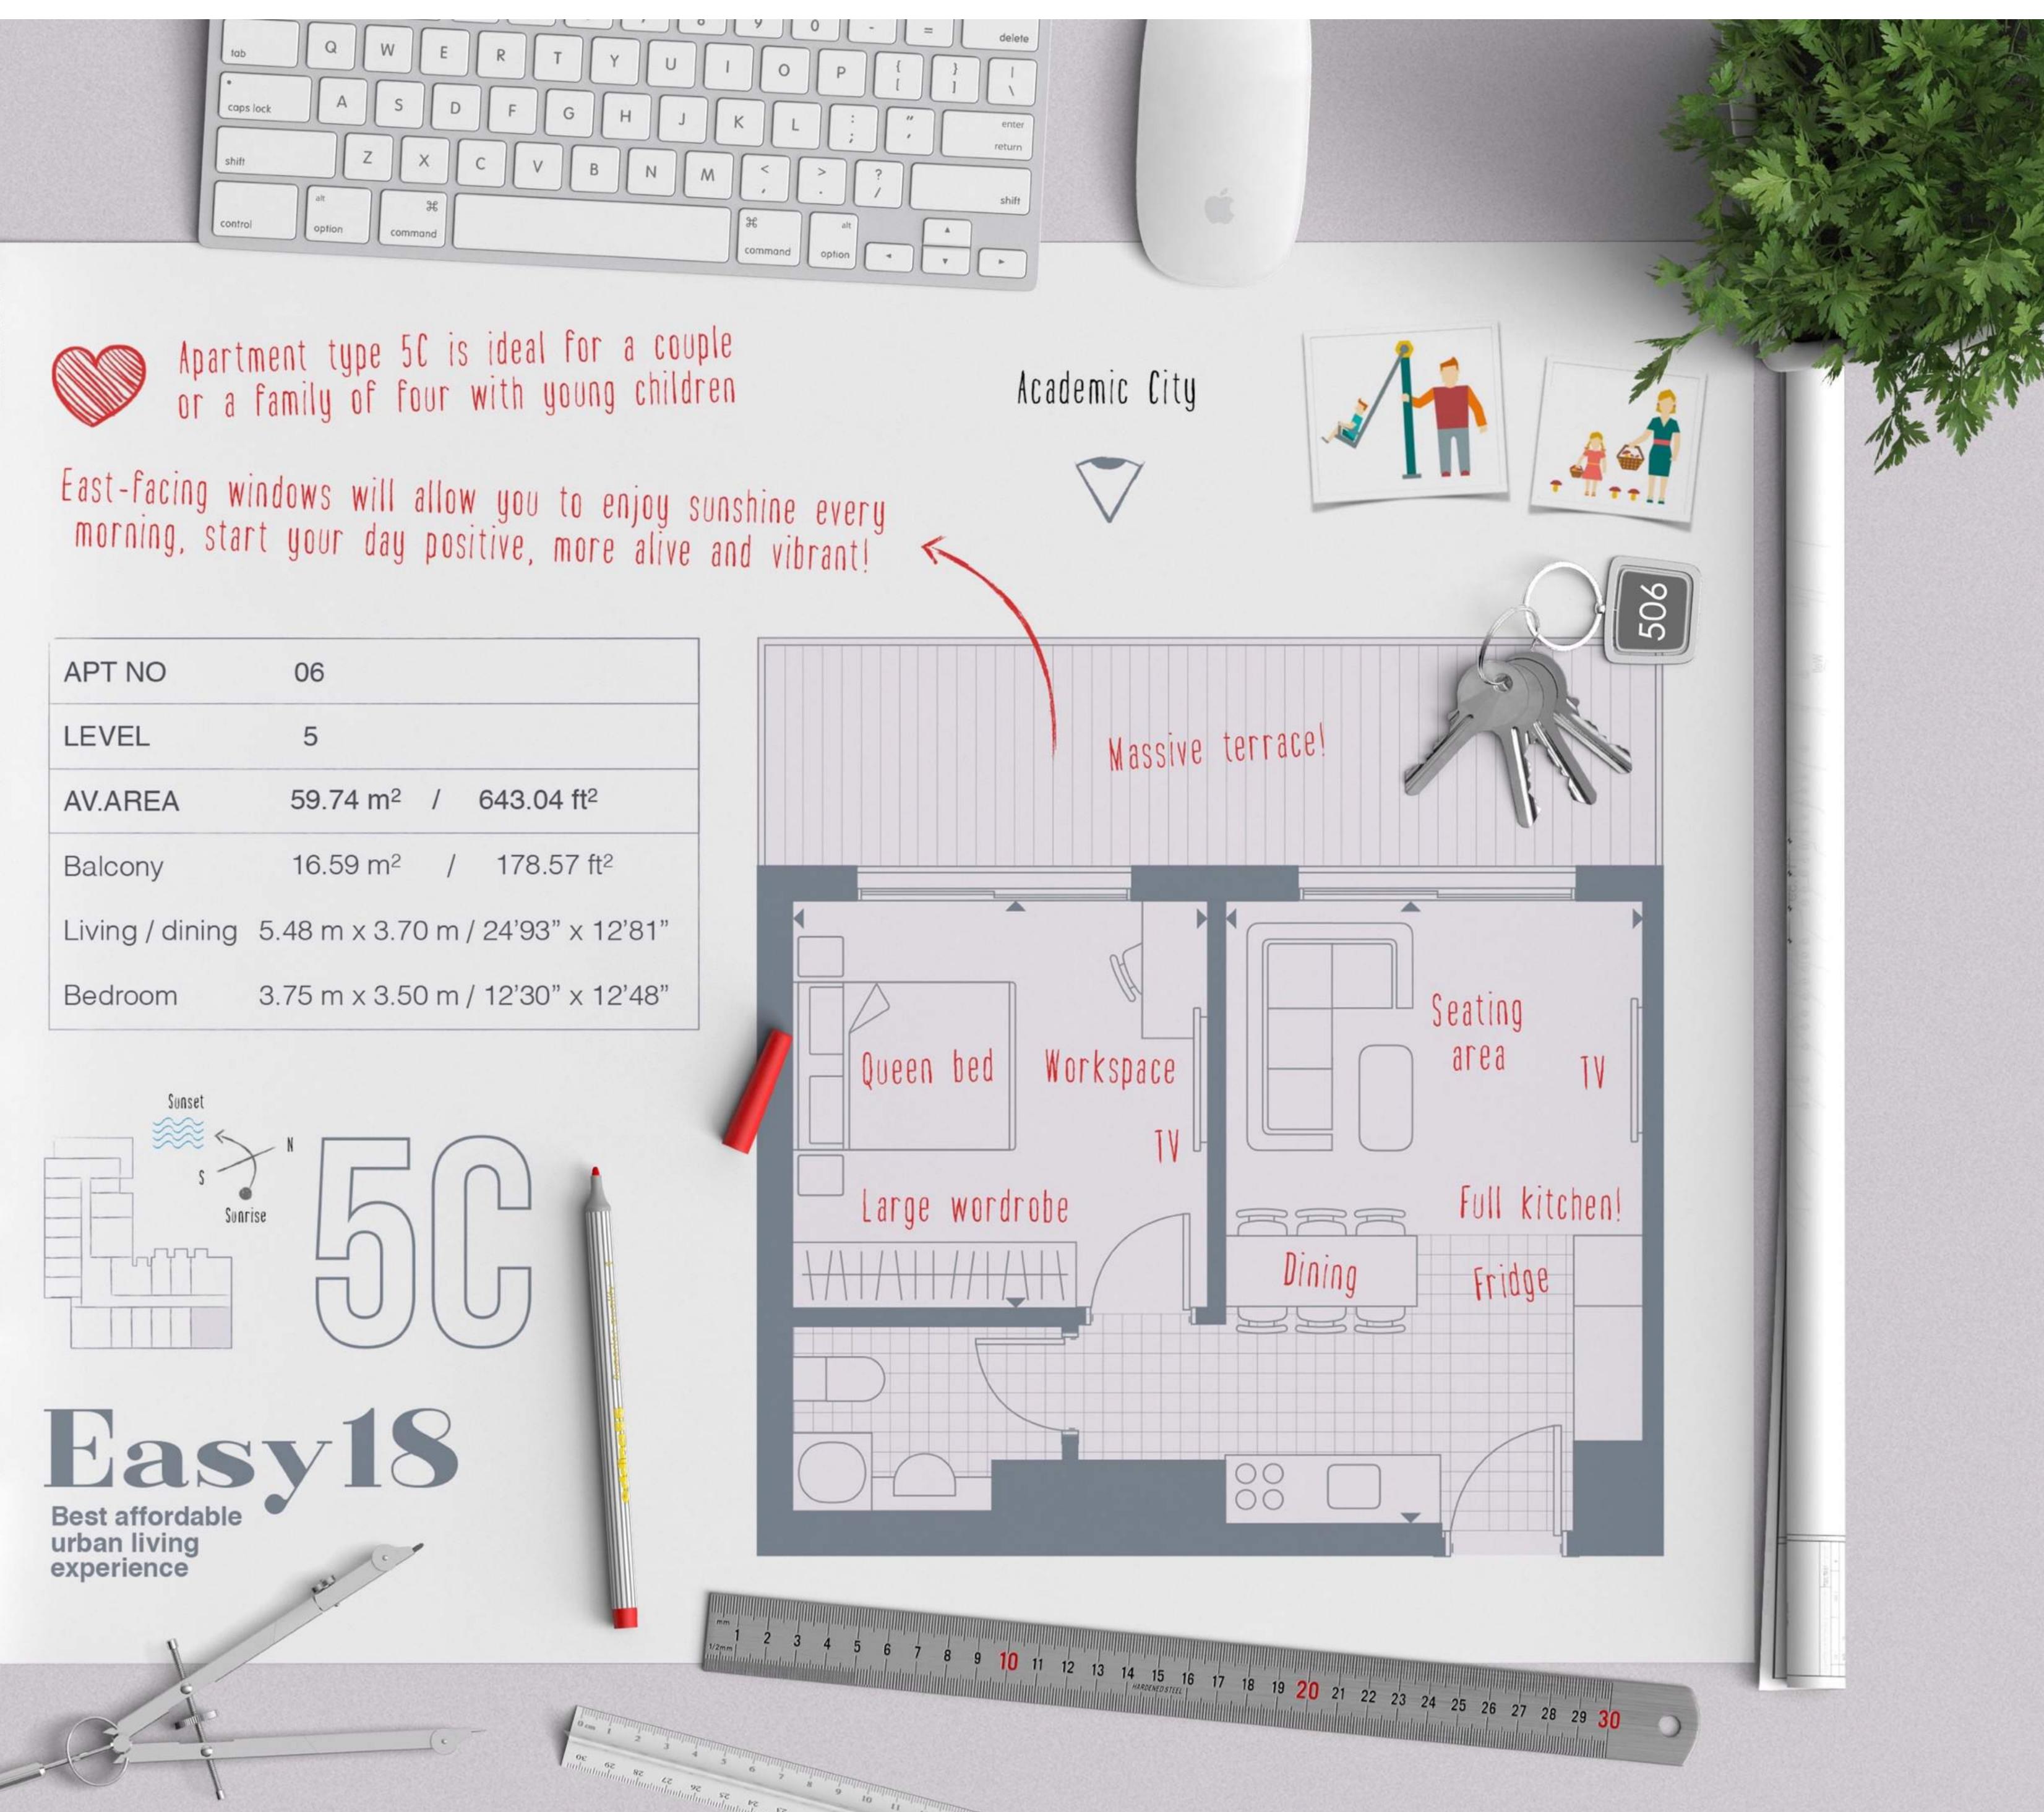

| APT NO          | 06                                            |
|-----------------|-----------------------------------------------|
| LEVEL           | 5                                             |
| AV.AREA         | 59.74 m <sup>2</sup> / 643.04 ft <sup>2</sup> |
| Balcony         | 16.59 m <sup>2</sup> / 178.57 ft <sup>2</sup> |
| Living / dining | 5.48 m x 3.70 m / 24'93" x 12'81"             |
| Bedroom         | 3.75 m x 3.50 m / 12'30" x 12'48"             |