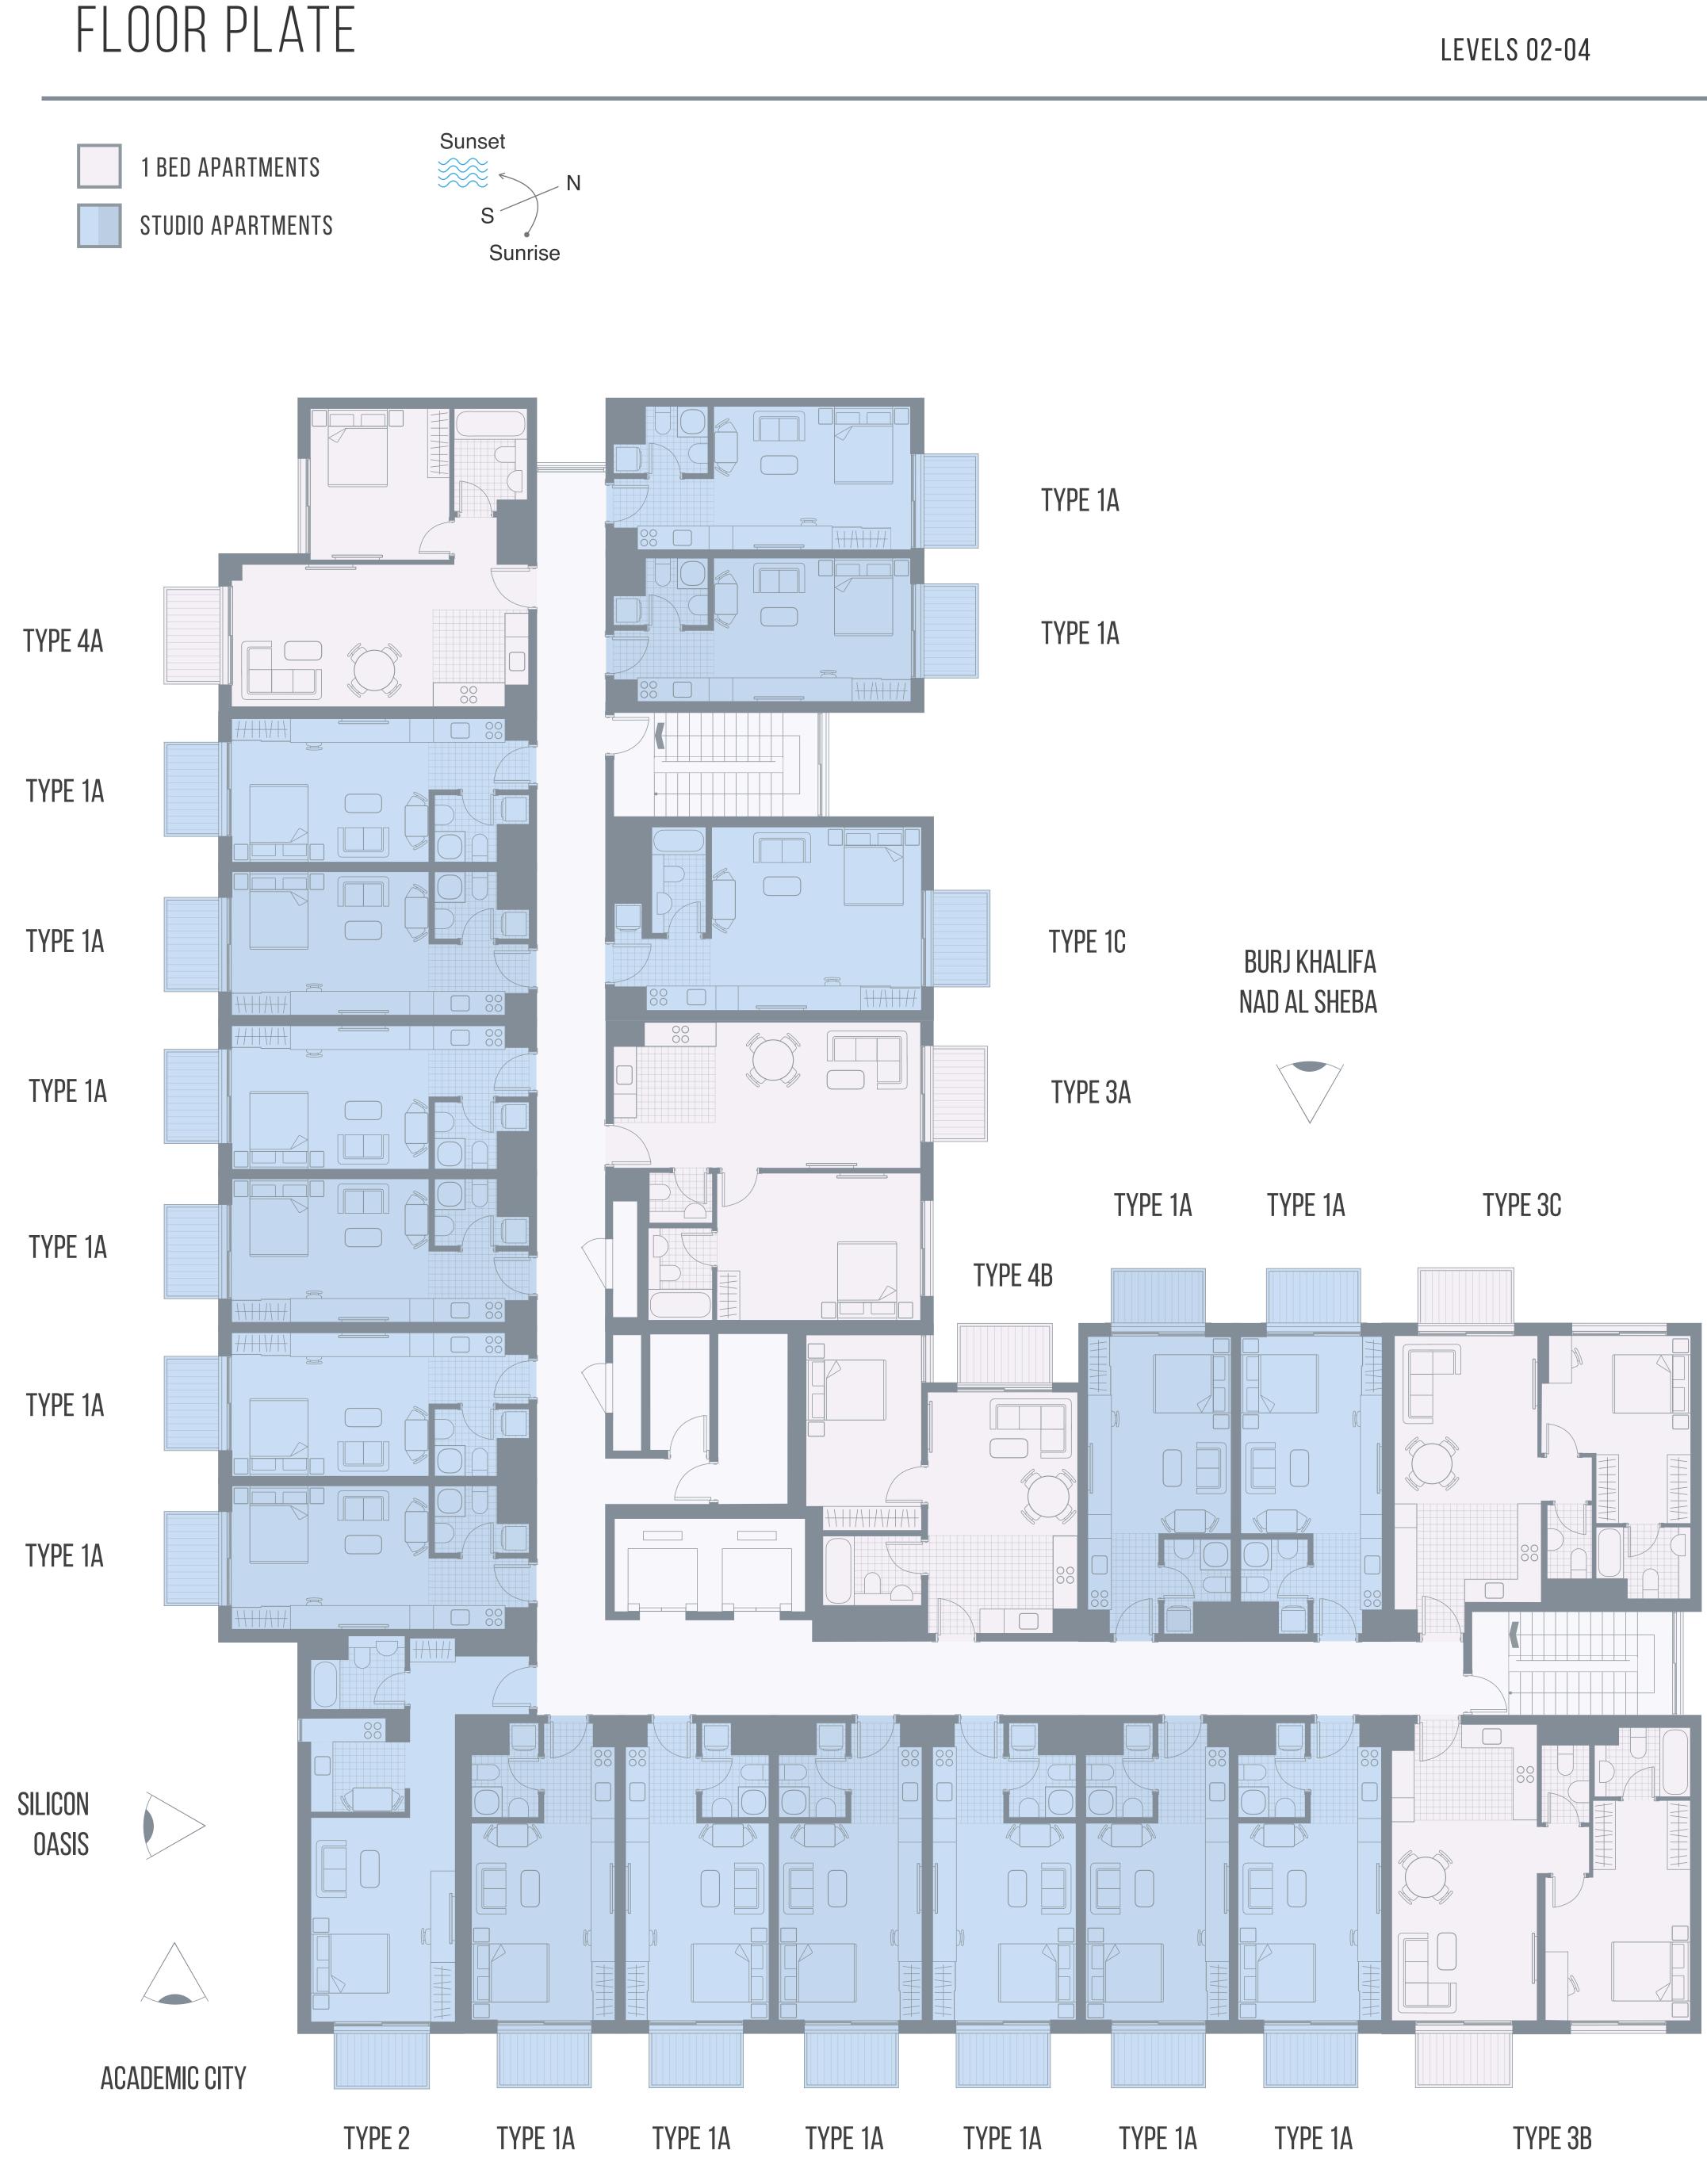

## Apartments

Welcome to your new home where unforgettable memories will be made, and you will relax at the end of every workday. Easy18 is a five-storey building with 109 studio and one-bedroom apartments. While still in development, the project will be completed in May 2019.

## Location

Easy18 sits in the heart of International City. It's becoming one of the emerging urban spaces in the city. If you want to enjoy a quality experience now while you save for the future, this is the neighbourhood for you.

# EASY18 LOCATION

We chose the west side of International City as the location for Easy18 because of its unique blend of comfort-living and family-friendly amenities. Families of all sizes will enjoy the vast open spaces, local shops, as well as the numerous sports and leisure venues.

This neighbourhood is destined for success and future expansion, making it a great place to move your family. It is located just off of Sheikh Mohammad Bin Zayed road with convenient access to adjacent communities such as Academic city, Nad Al Sheba and Silicon Oasis, top schools and universities, Global 500 firms, malls, resorts and Dubai Safari Park.