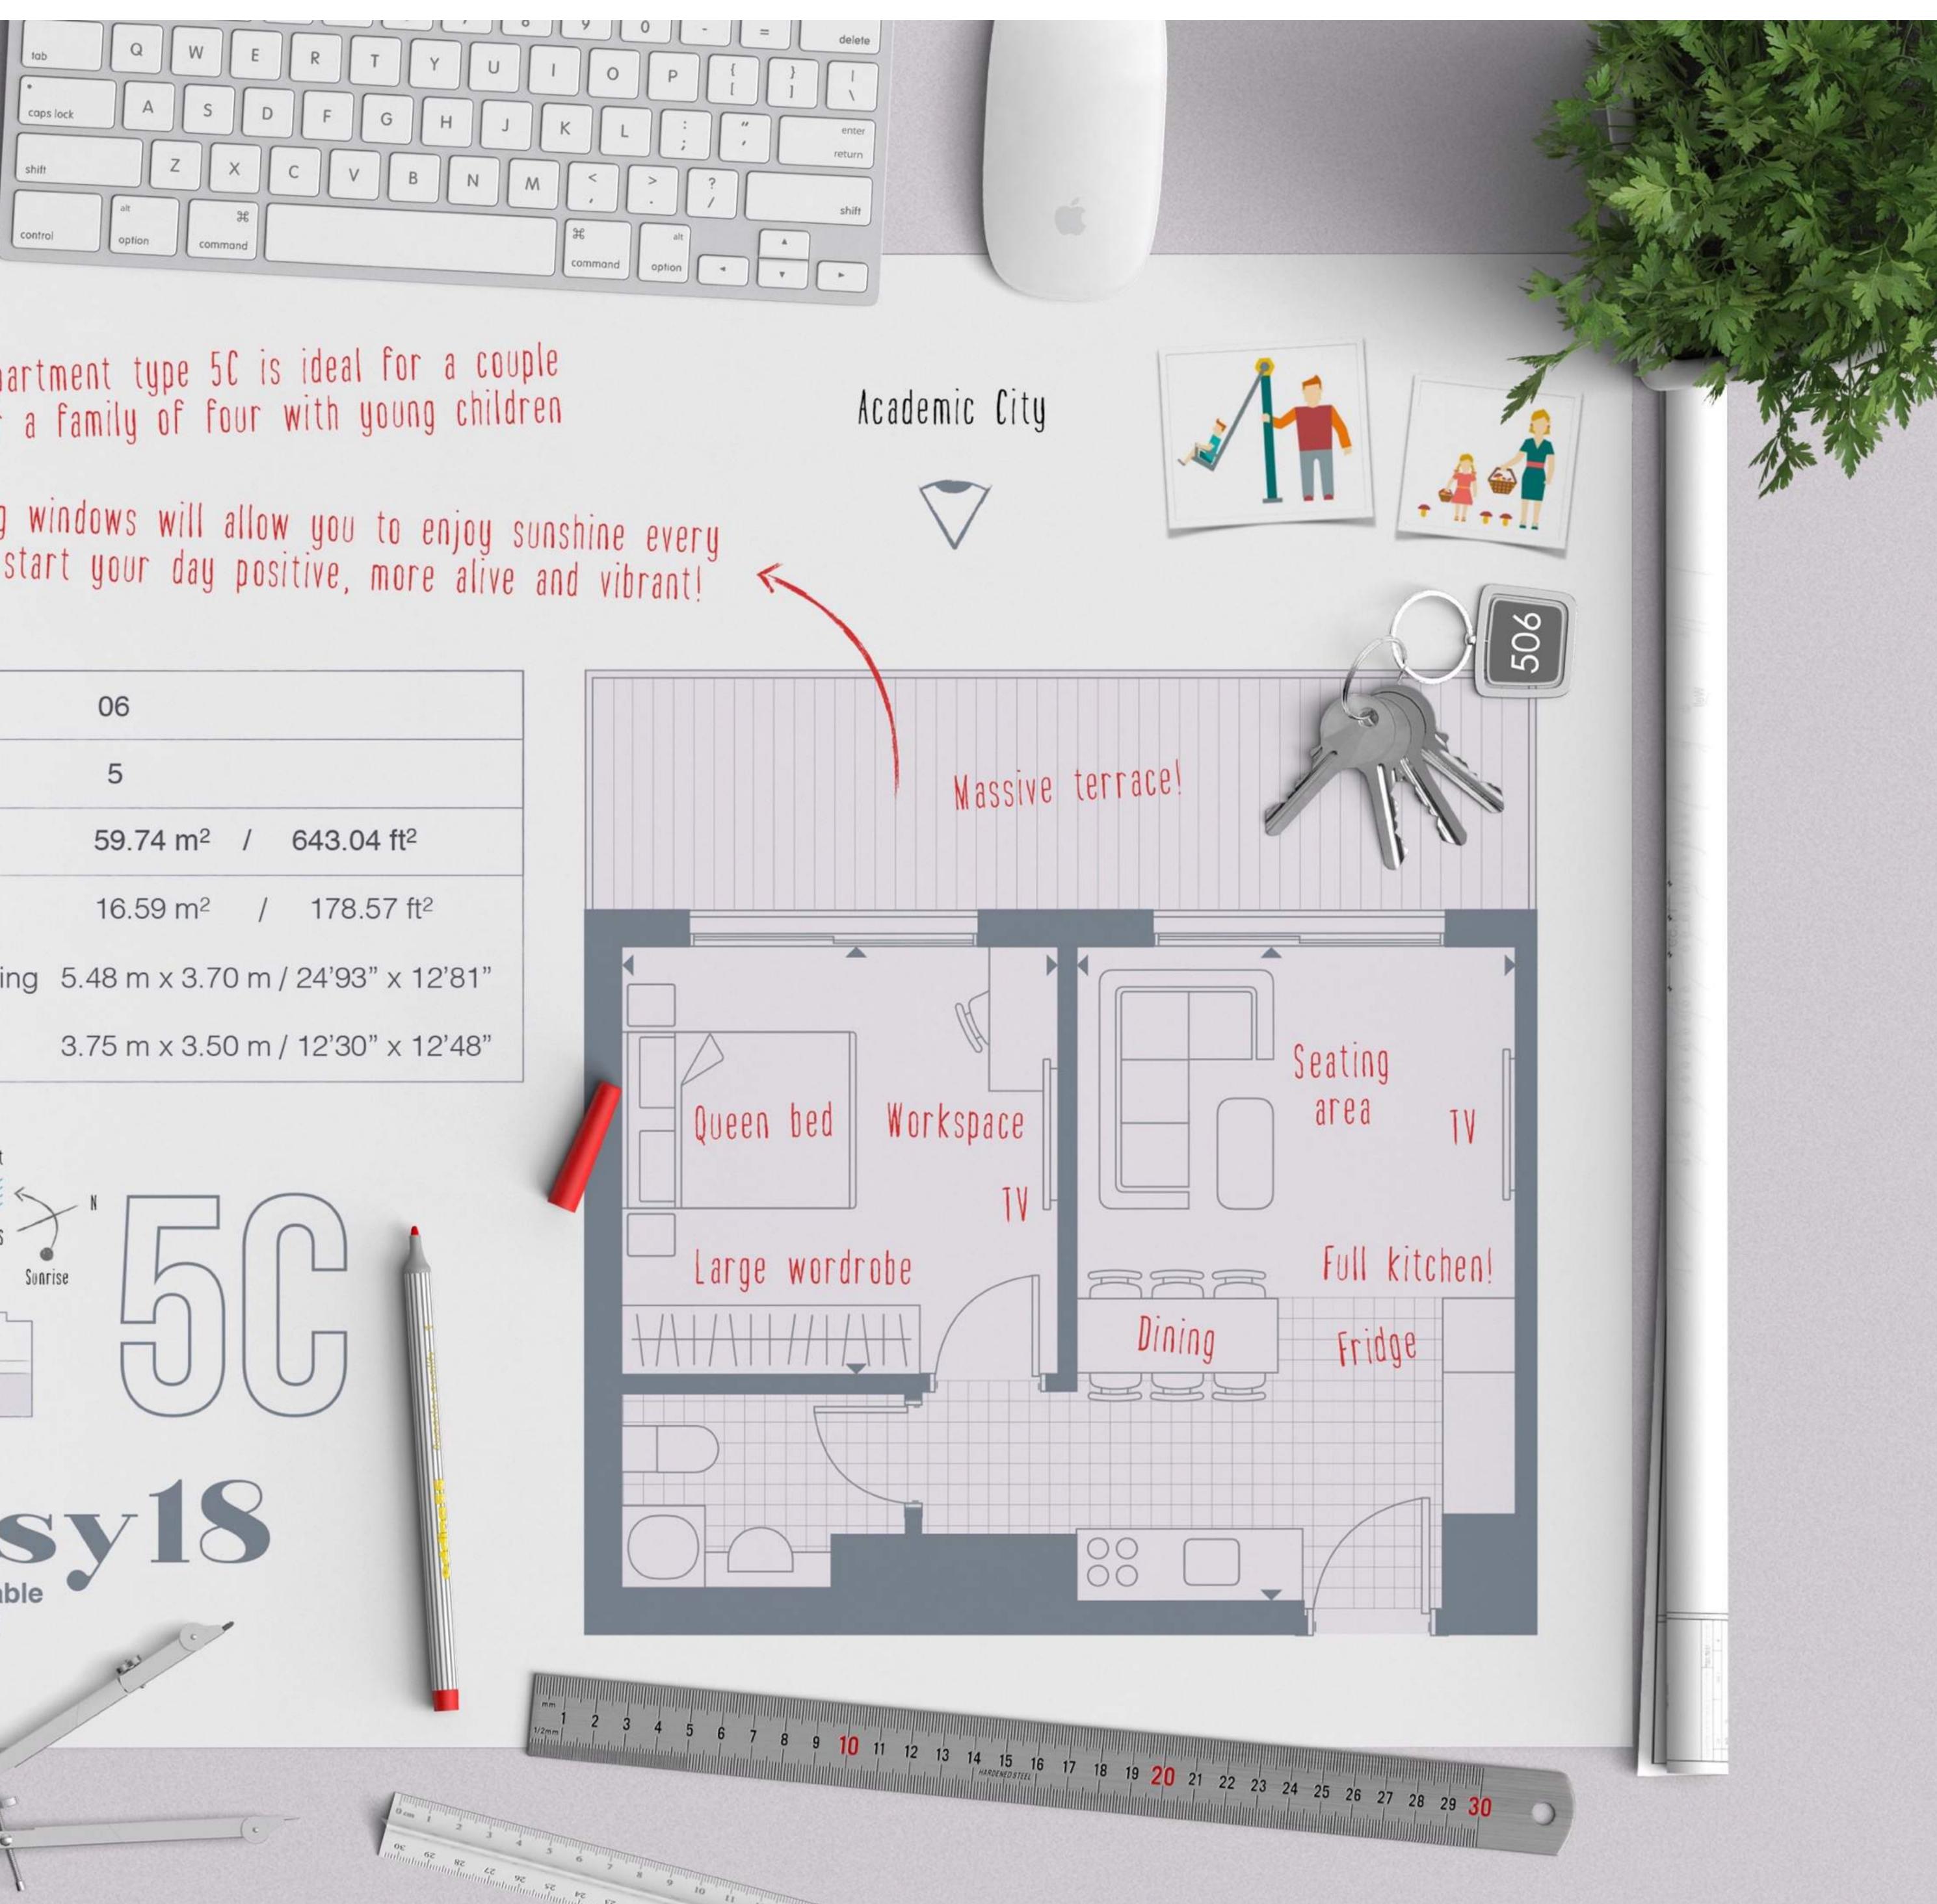

| APT NO          | 06                                            |
|-----------------|-----------------------------------------------|
| LEVEL           | 5                                             |
| AV.AREA         | 59.74 m <sup>2</sup> / 643.04 ft <sup>2</sup> |
| Balcony         | 16.59 m <sup>2</sup> / 178.57 ft <sup>2</sup> |
| Living / dining | 5.48 m x 3.70 m / 24'93" x 12'81"             |
| Bedroom         | 3.75 m x 3.50 m / 12'30" x 12'48"             |