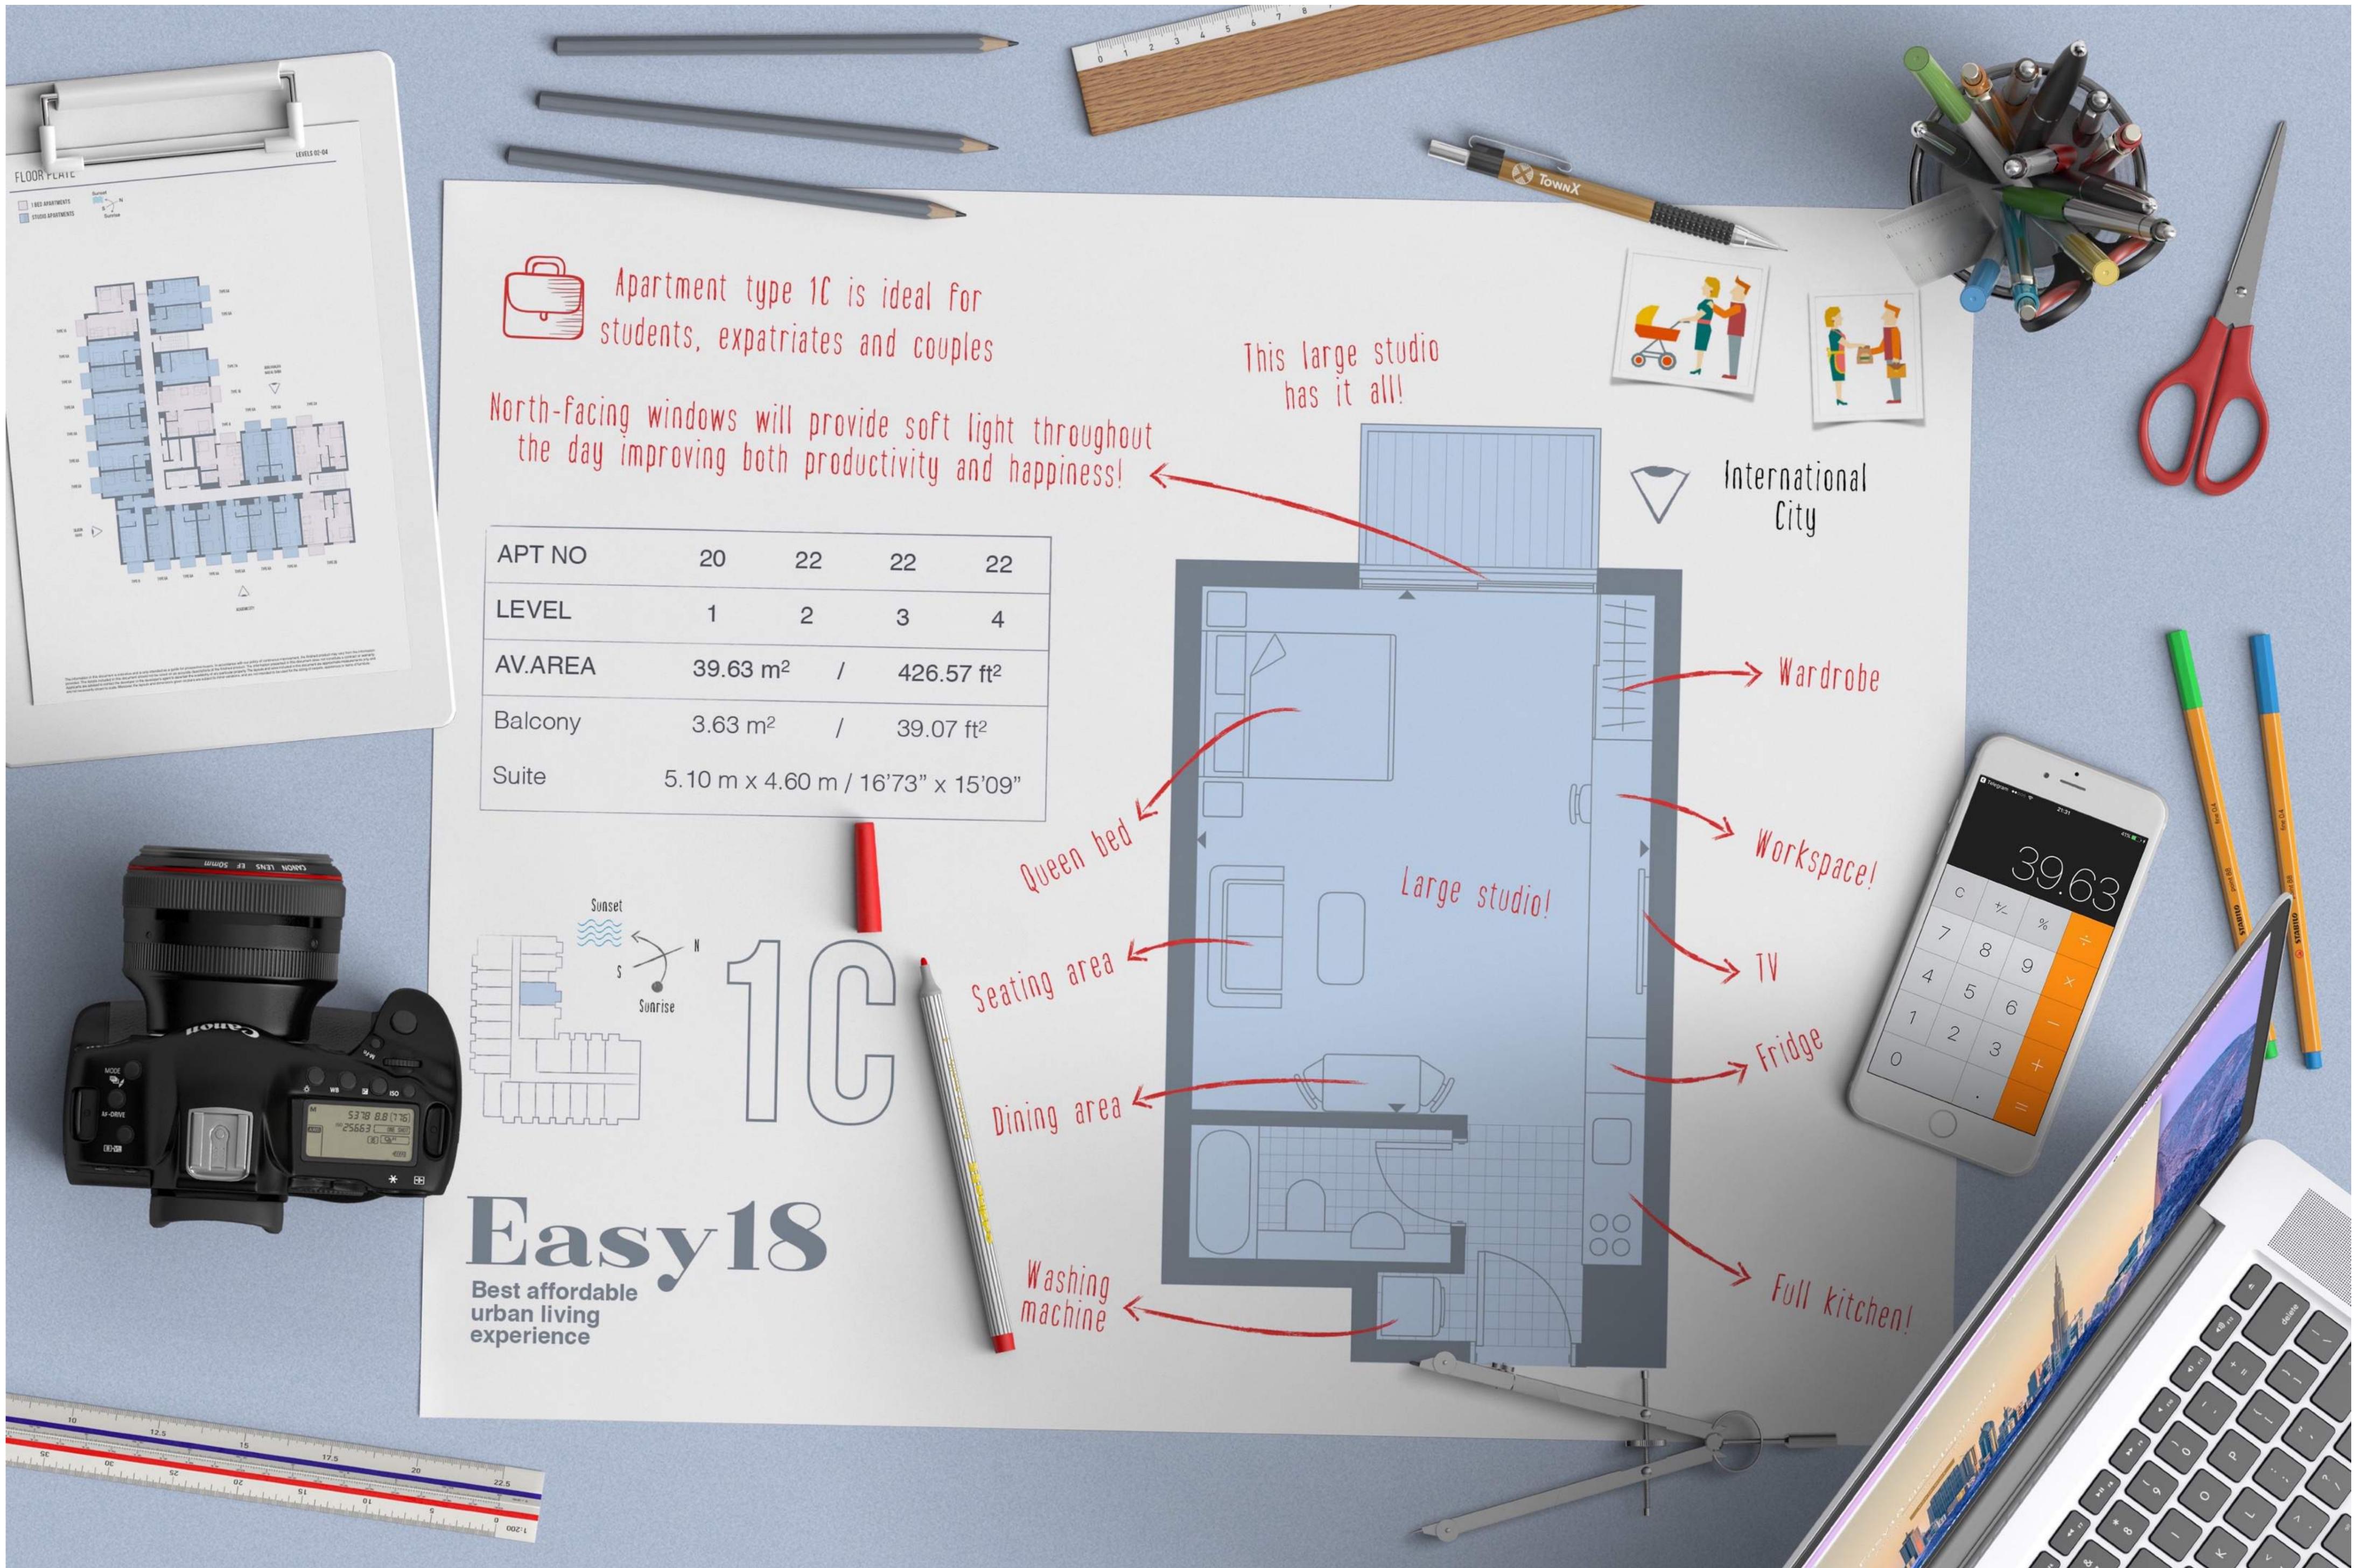

| APT NO  | 20       | 22       | 22       | 22                 |
|---------|----------|----------|----------|--------------------|
| EVEL    | 1        | 2        | 3        | 4                  |
| V.AREA  | 39.63 1  | m² /     | 426.     | 57 ft <sup>2</sup> |
| Balcony | 3.63 m   | 2 /      | 39.0     | 7 ft <sup>2</sup>  |
| uite    | 5.10 m x | 4.60 m / | 16'73" x | 15'09"             |