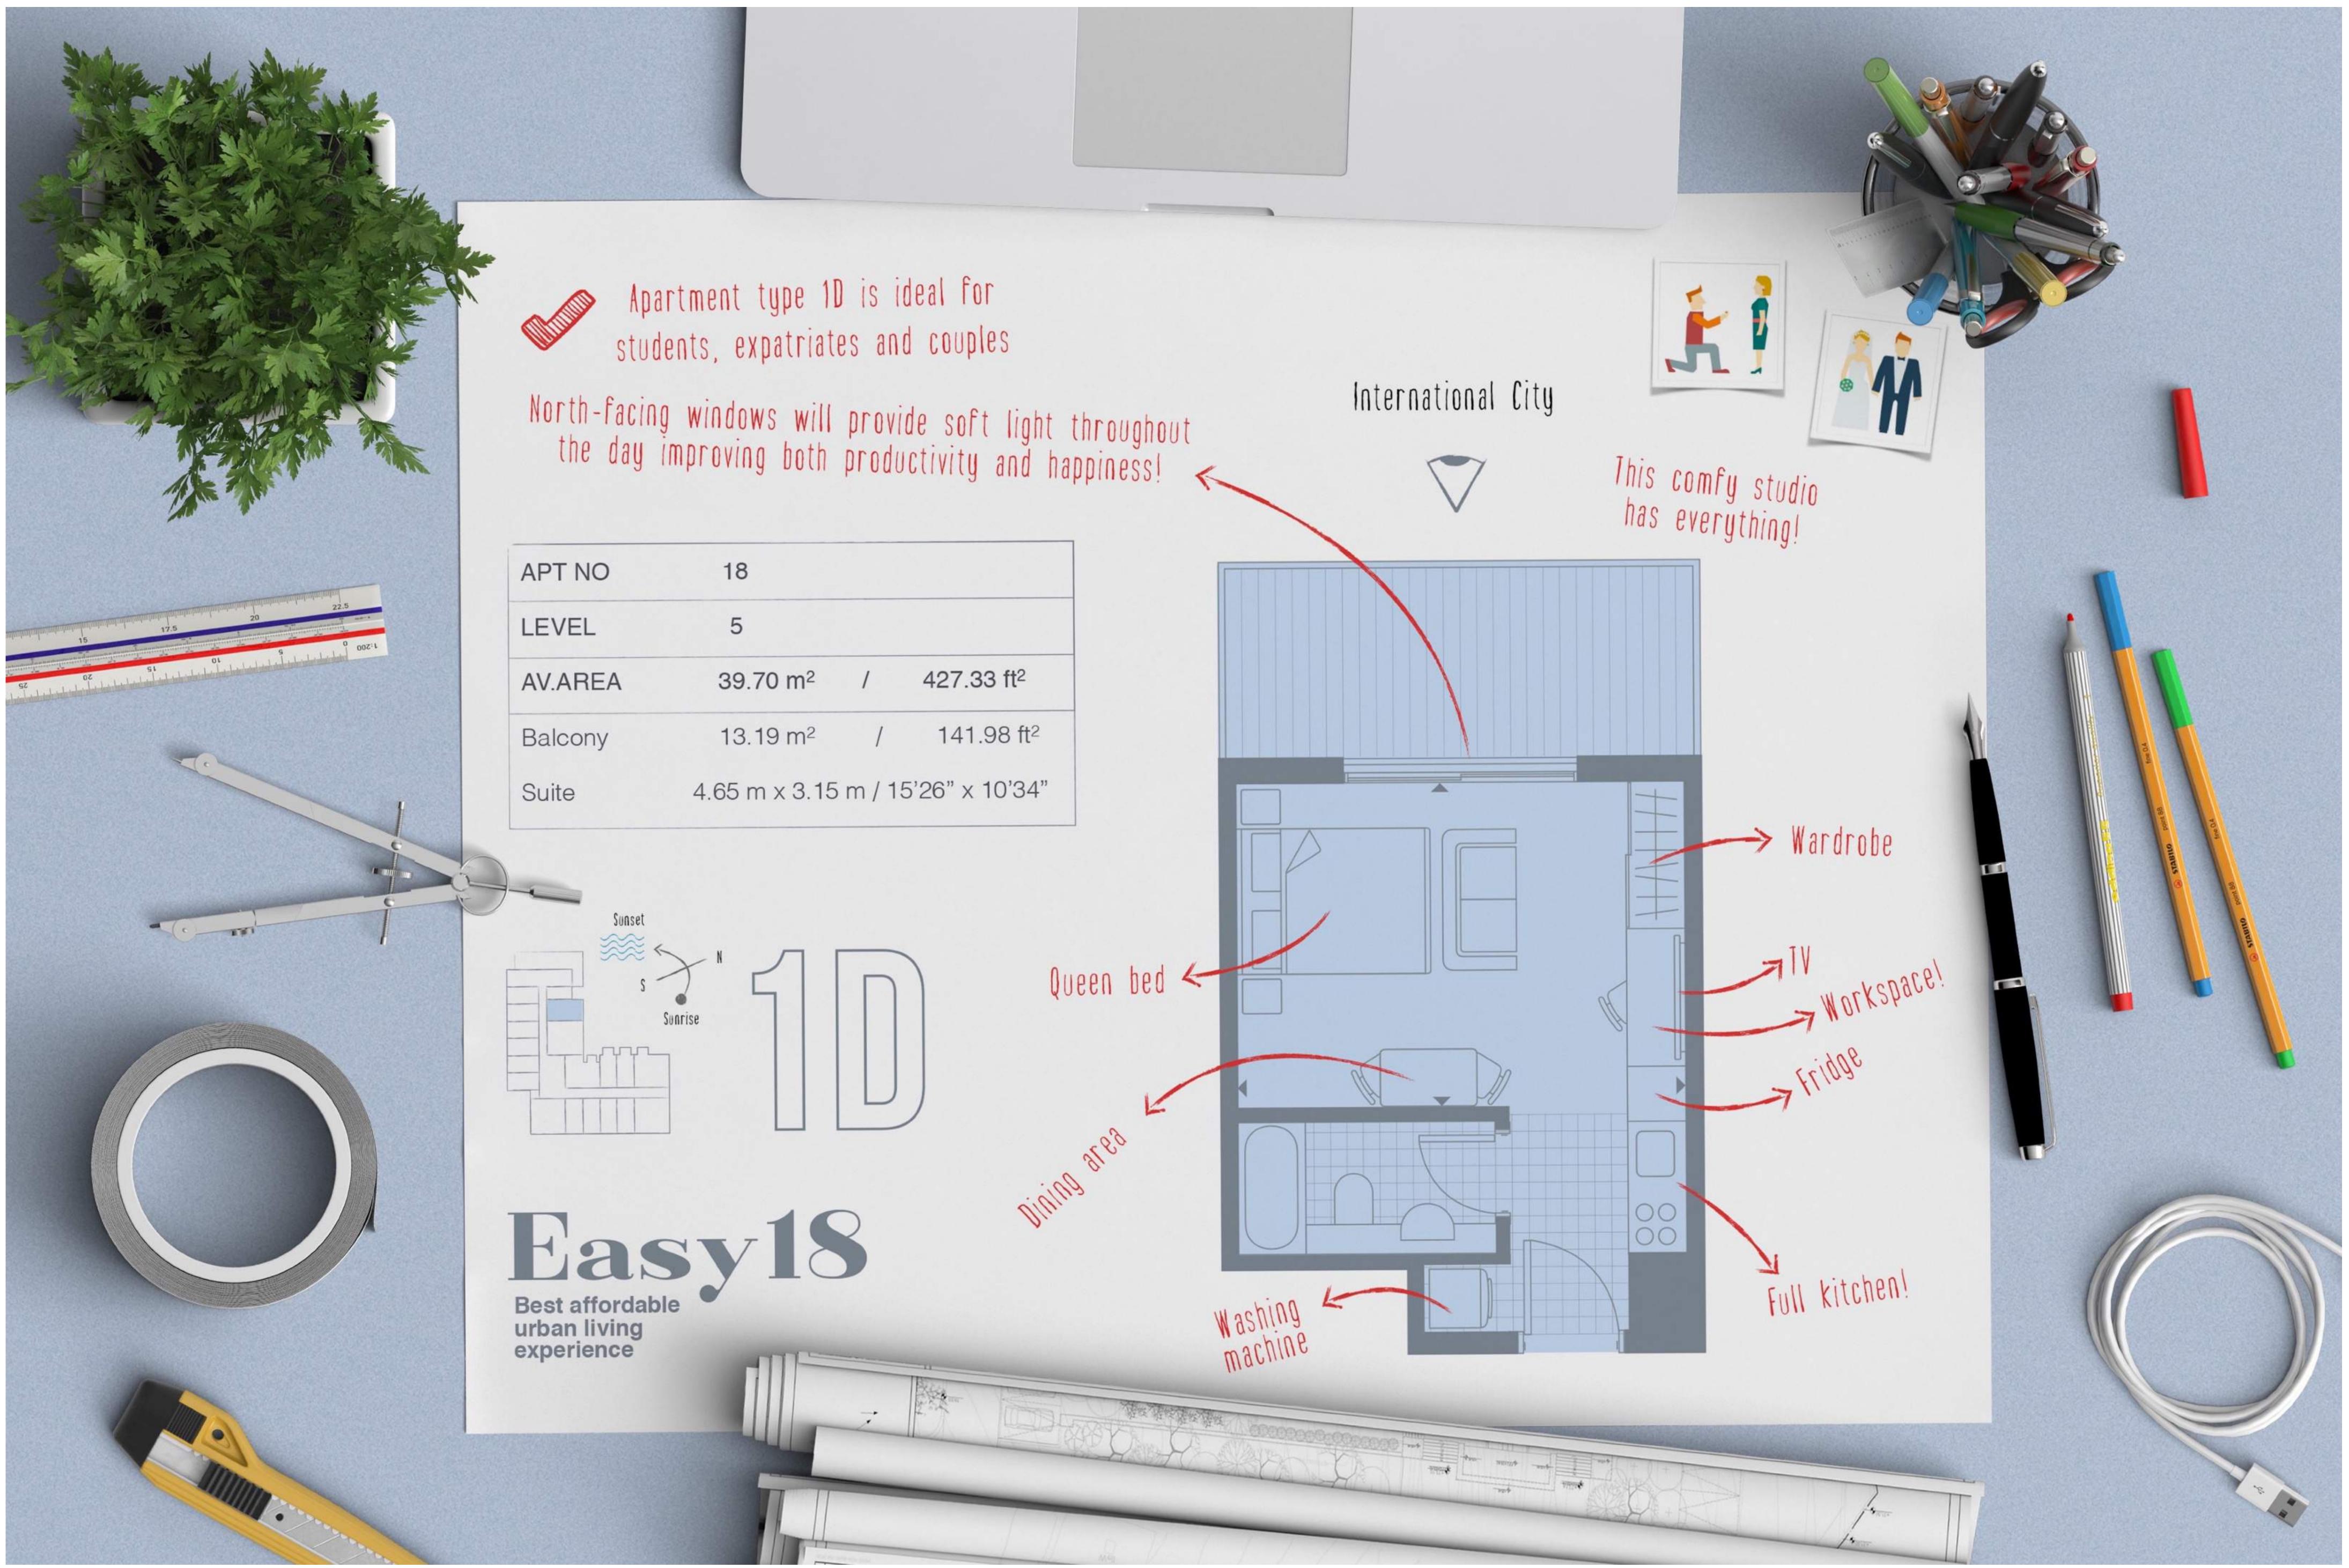

| A second s |                      |         |                        |
|-----------------------------------------------------------------------------------------------------------------------------------------------------------------------------------------------------------------------------------------------------------------------------------------------------------------------------------------------------------------------------------------------------------------------------------------------------------------------------------------------------------------------------------------------------------------------------------------------------------------------------------------------------------------------------------------------------|----------------------|---------|------------------------|
| APT NO                                                                                                                                                                                                                                                                                                                                                                                                                                                                                                                                                                                                                                                                                              | 18                   |         |                        |
| LEVEL                                                                                                                                                                                                                                                                                                                                                                                                                                                                                                                                                                                                                                                                                               | 5                    |         |                        |
| AV.AREA                                                                                                                                                                                                                                                                                                                                                                                                                                                                                                                                                                                                                                                                                             | 39.70 m <sup>2</sup> | /       | 427.33 ft <sup>2</sup> |
| Balcony                                                                                                                                                                                                                                                                                                                                                                                                                                                                                                                                                                                                                                                                                             | 13.19 m <sup>2</sup> | /       | 141.98 ft <sup>2</sup> |
| Suite                                                                                                                                                                                                                                                                                                                                                                                                                                                                                                                                                                                                                                                                                               | 4.65 m x 3.15        | 5 m / 1 | 5'26" x 10'34"         |
|                                                                                                                                                                                                                                                                                                                                                                                                                                                                                                                                                                                                                                                                                                     |                      |         |                        |