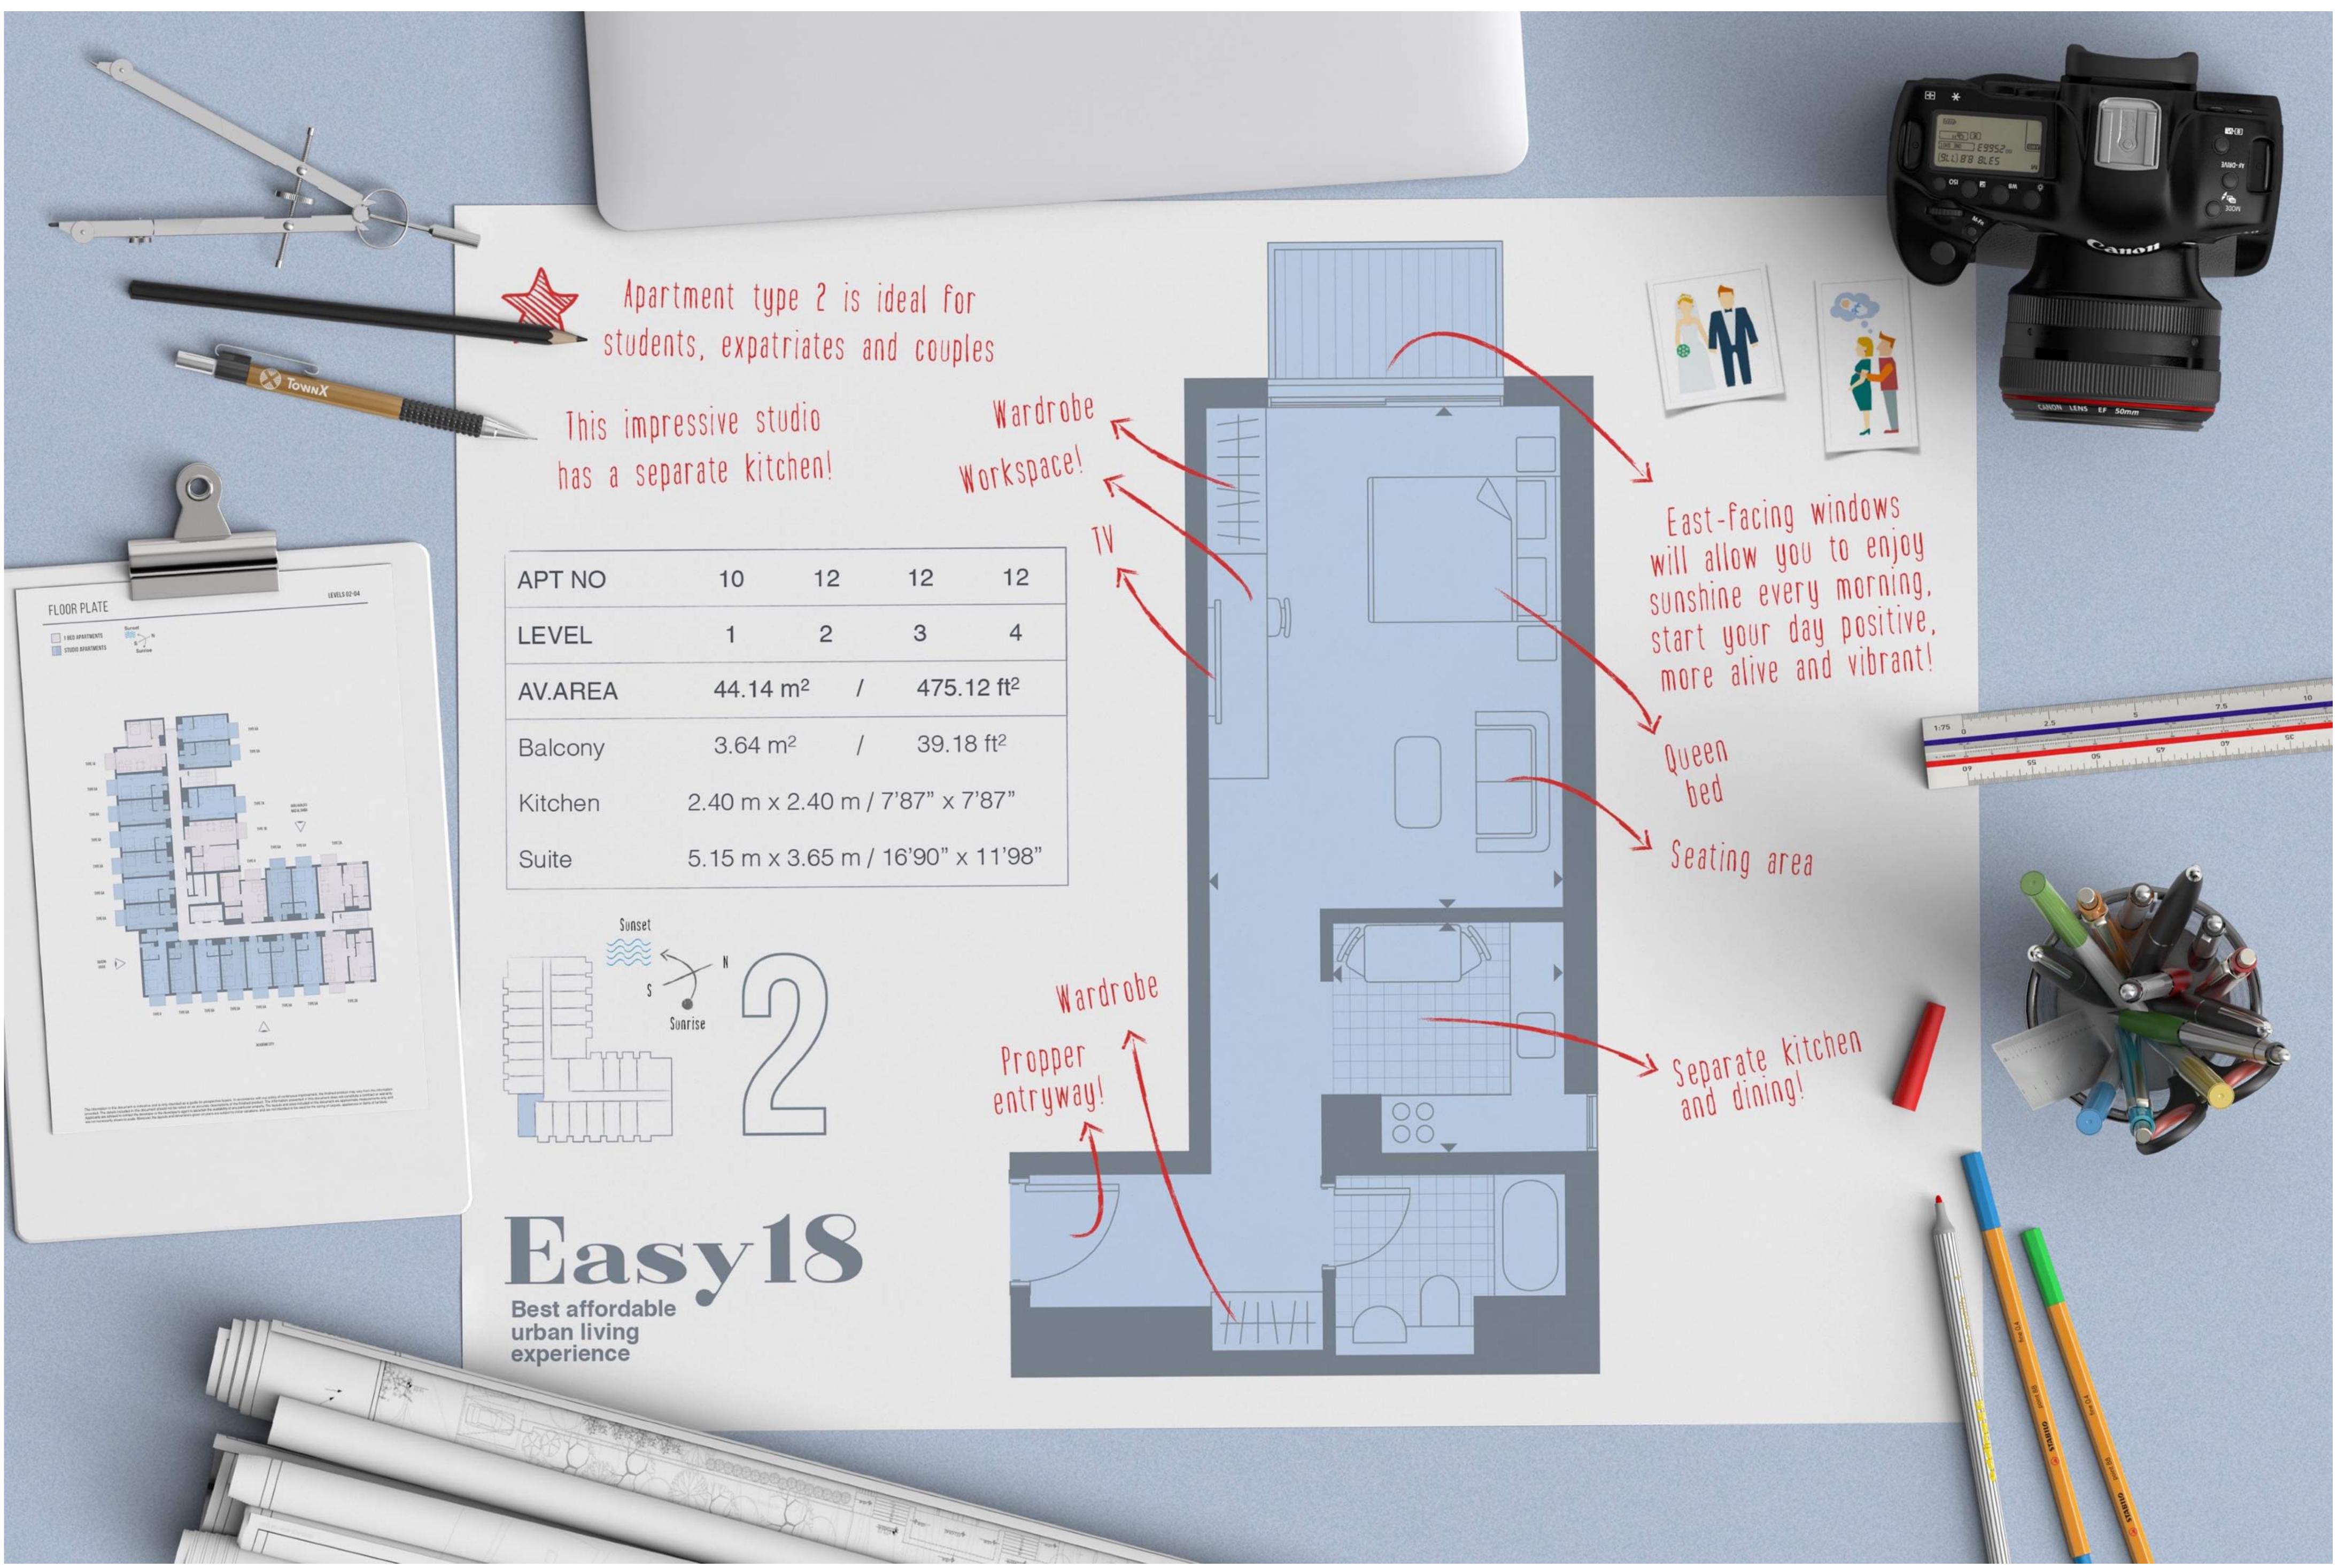

|         |          | the second second |          |                    |
|---------|----------|-------------------|----------|--------------------|
| APT NO  | 10       | 12                | 12       | 12                 |
| LEVEL   | 1        | 2                 | 3        | 4                  |
| AV.AREA | 44.14    | m² /              | 475.     | 12 ft <sup>2</sup> |
| Balcony | 3.64 m   | n² /              | 39.1     | 8 ft <sup>2</sup>  |
| Kitchen | 2.40 m x | 2.40 m /          | 7'87" x  | 7'87"              |
| Suite   | 5.15 m x | 3.65 m /          | 16'90" > | (11'98"            |