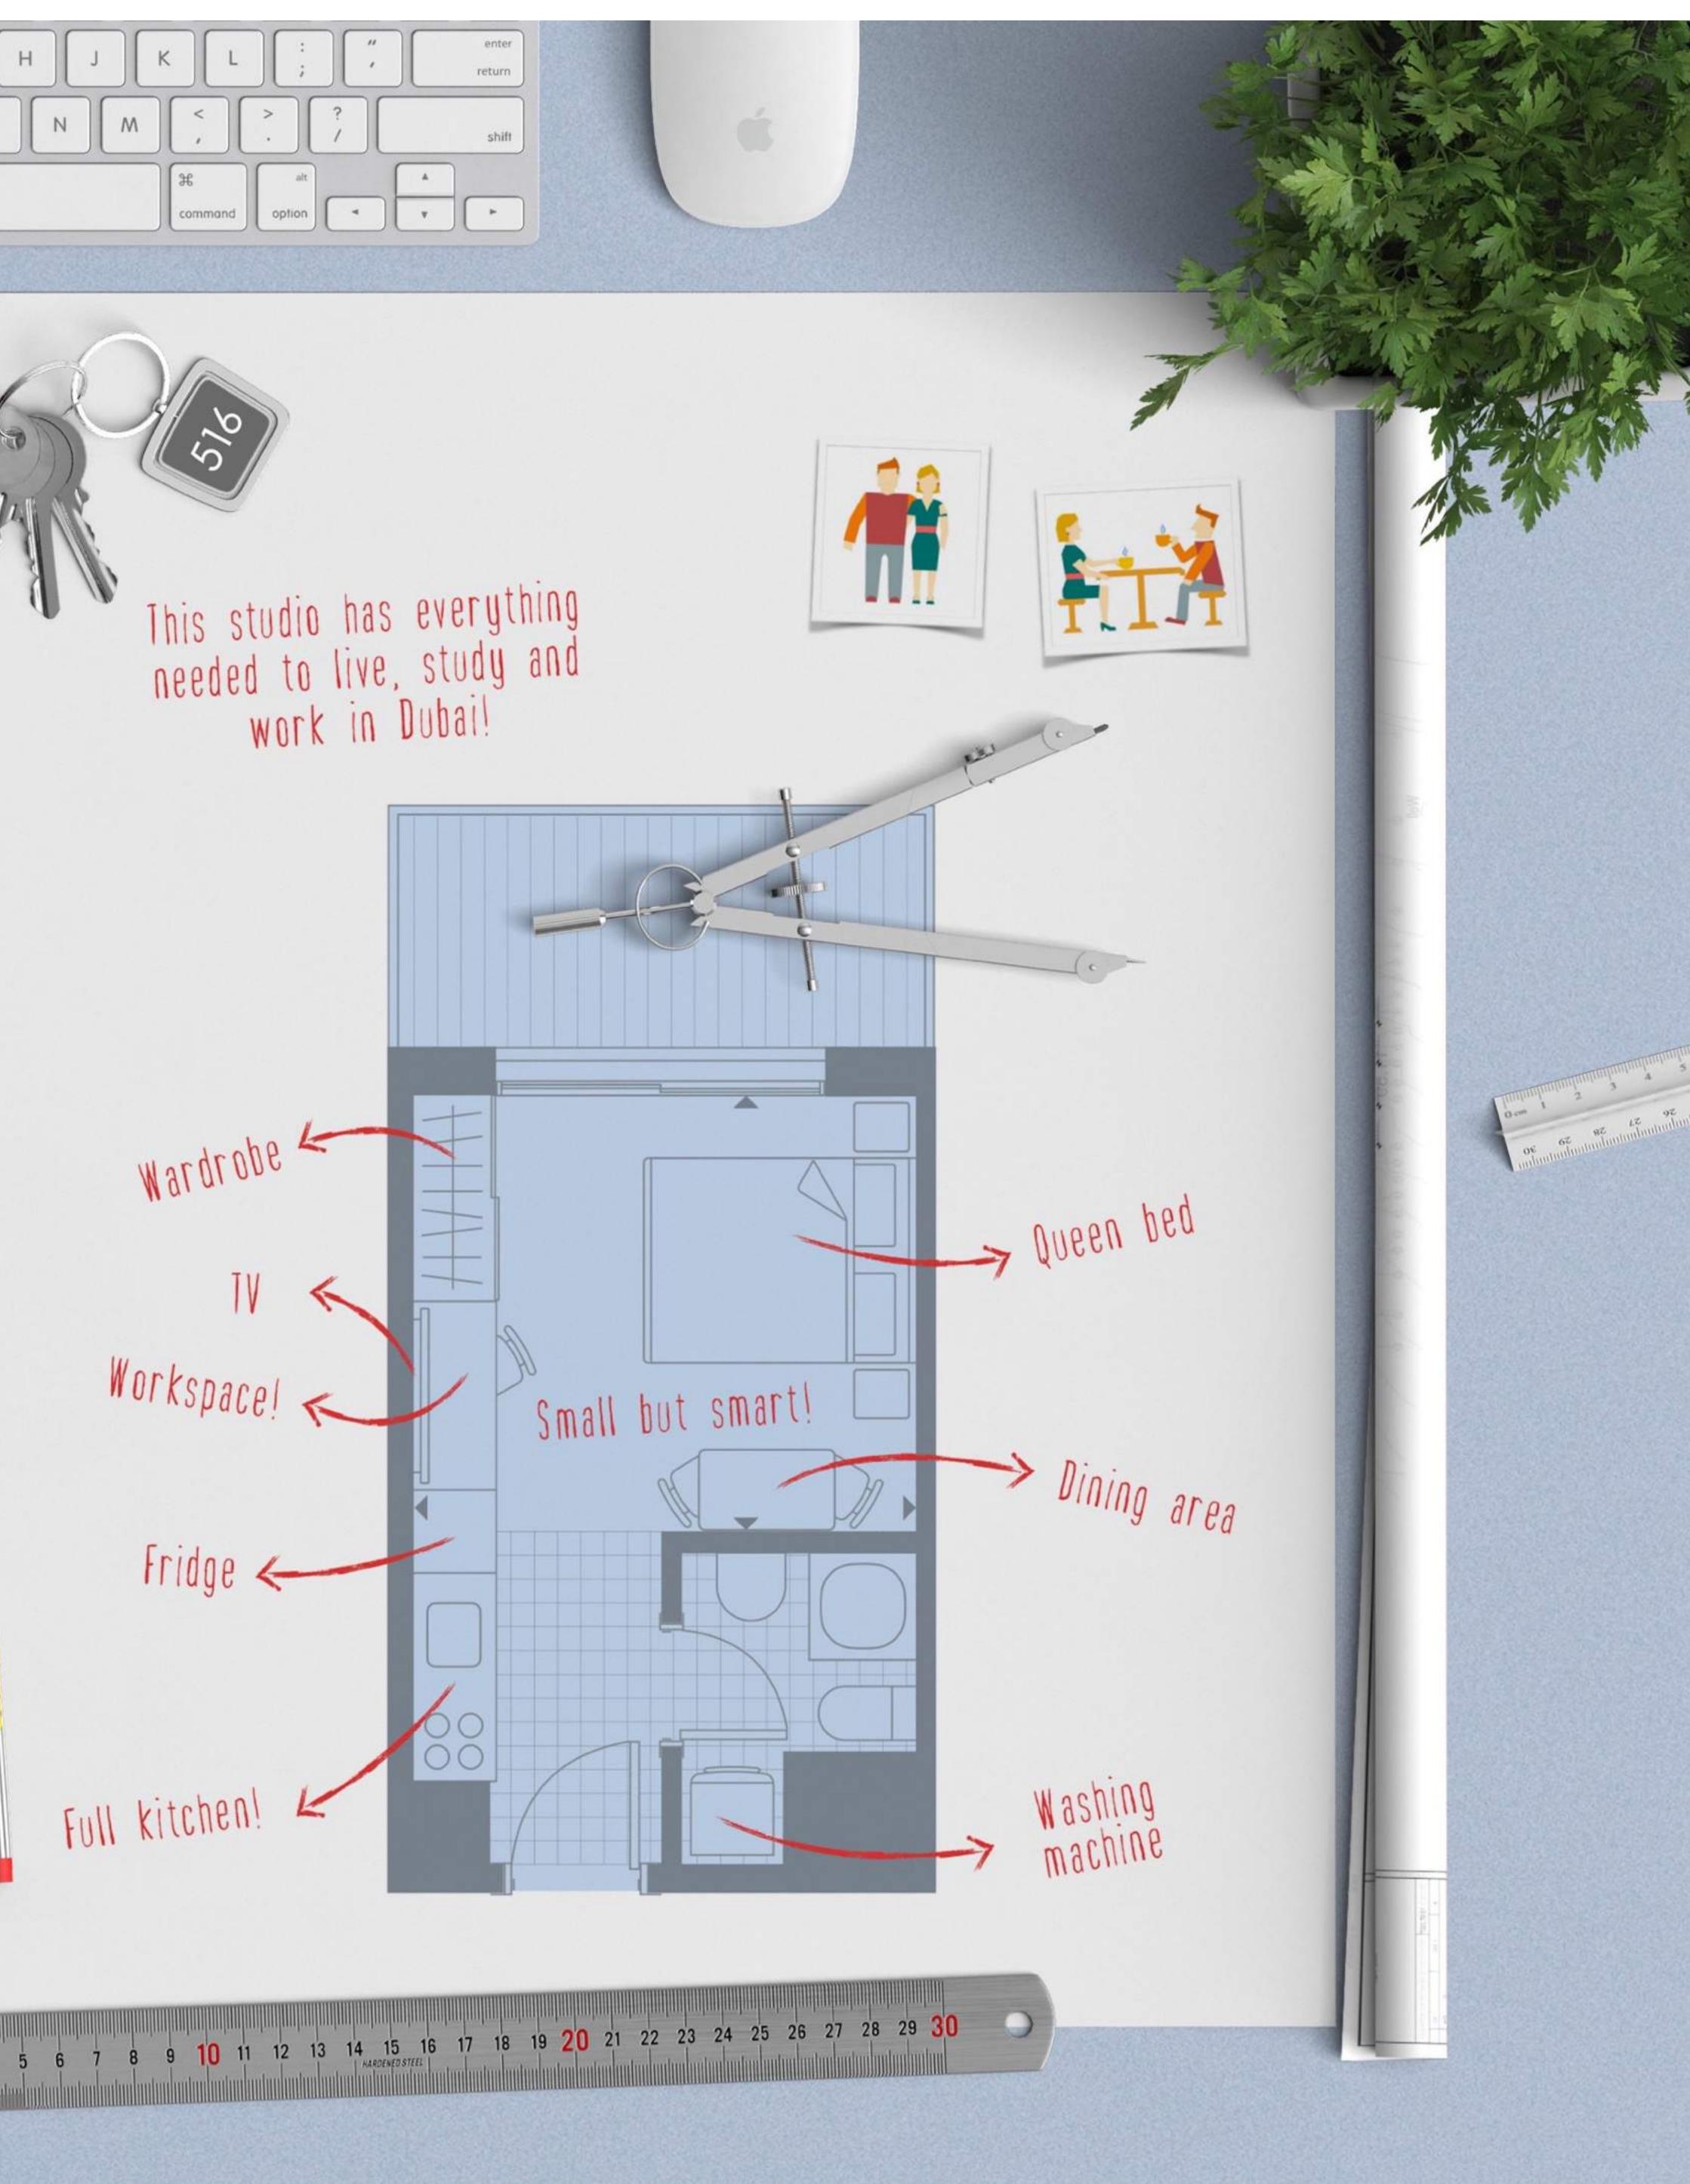

| NO NO   | 01-06, 09, 11-16 01- | 06, 09-10, 1 | 3-18, 20-21 | 08-09               |
|---------|----------------------|--------------|-------------|---------------------|
| EVEL    | 1                    | 2 - 4        |             | 5                   |
| V.AREA  | 32.82 m <sup>2</sup> | /            | 353         | .27 ft <sup>2</sup> |
| Balcony | 3.62 m <sup>2</sup>  | /            | 38.9        | 97 ft <sup>2</sup>  |
| Suite   | 5.05 m x 3.65 m      | /            | 16'57" x 1  | 1'98"               |
|         |                      |              |             |                     |