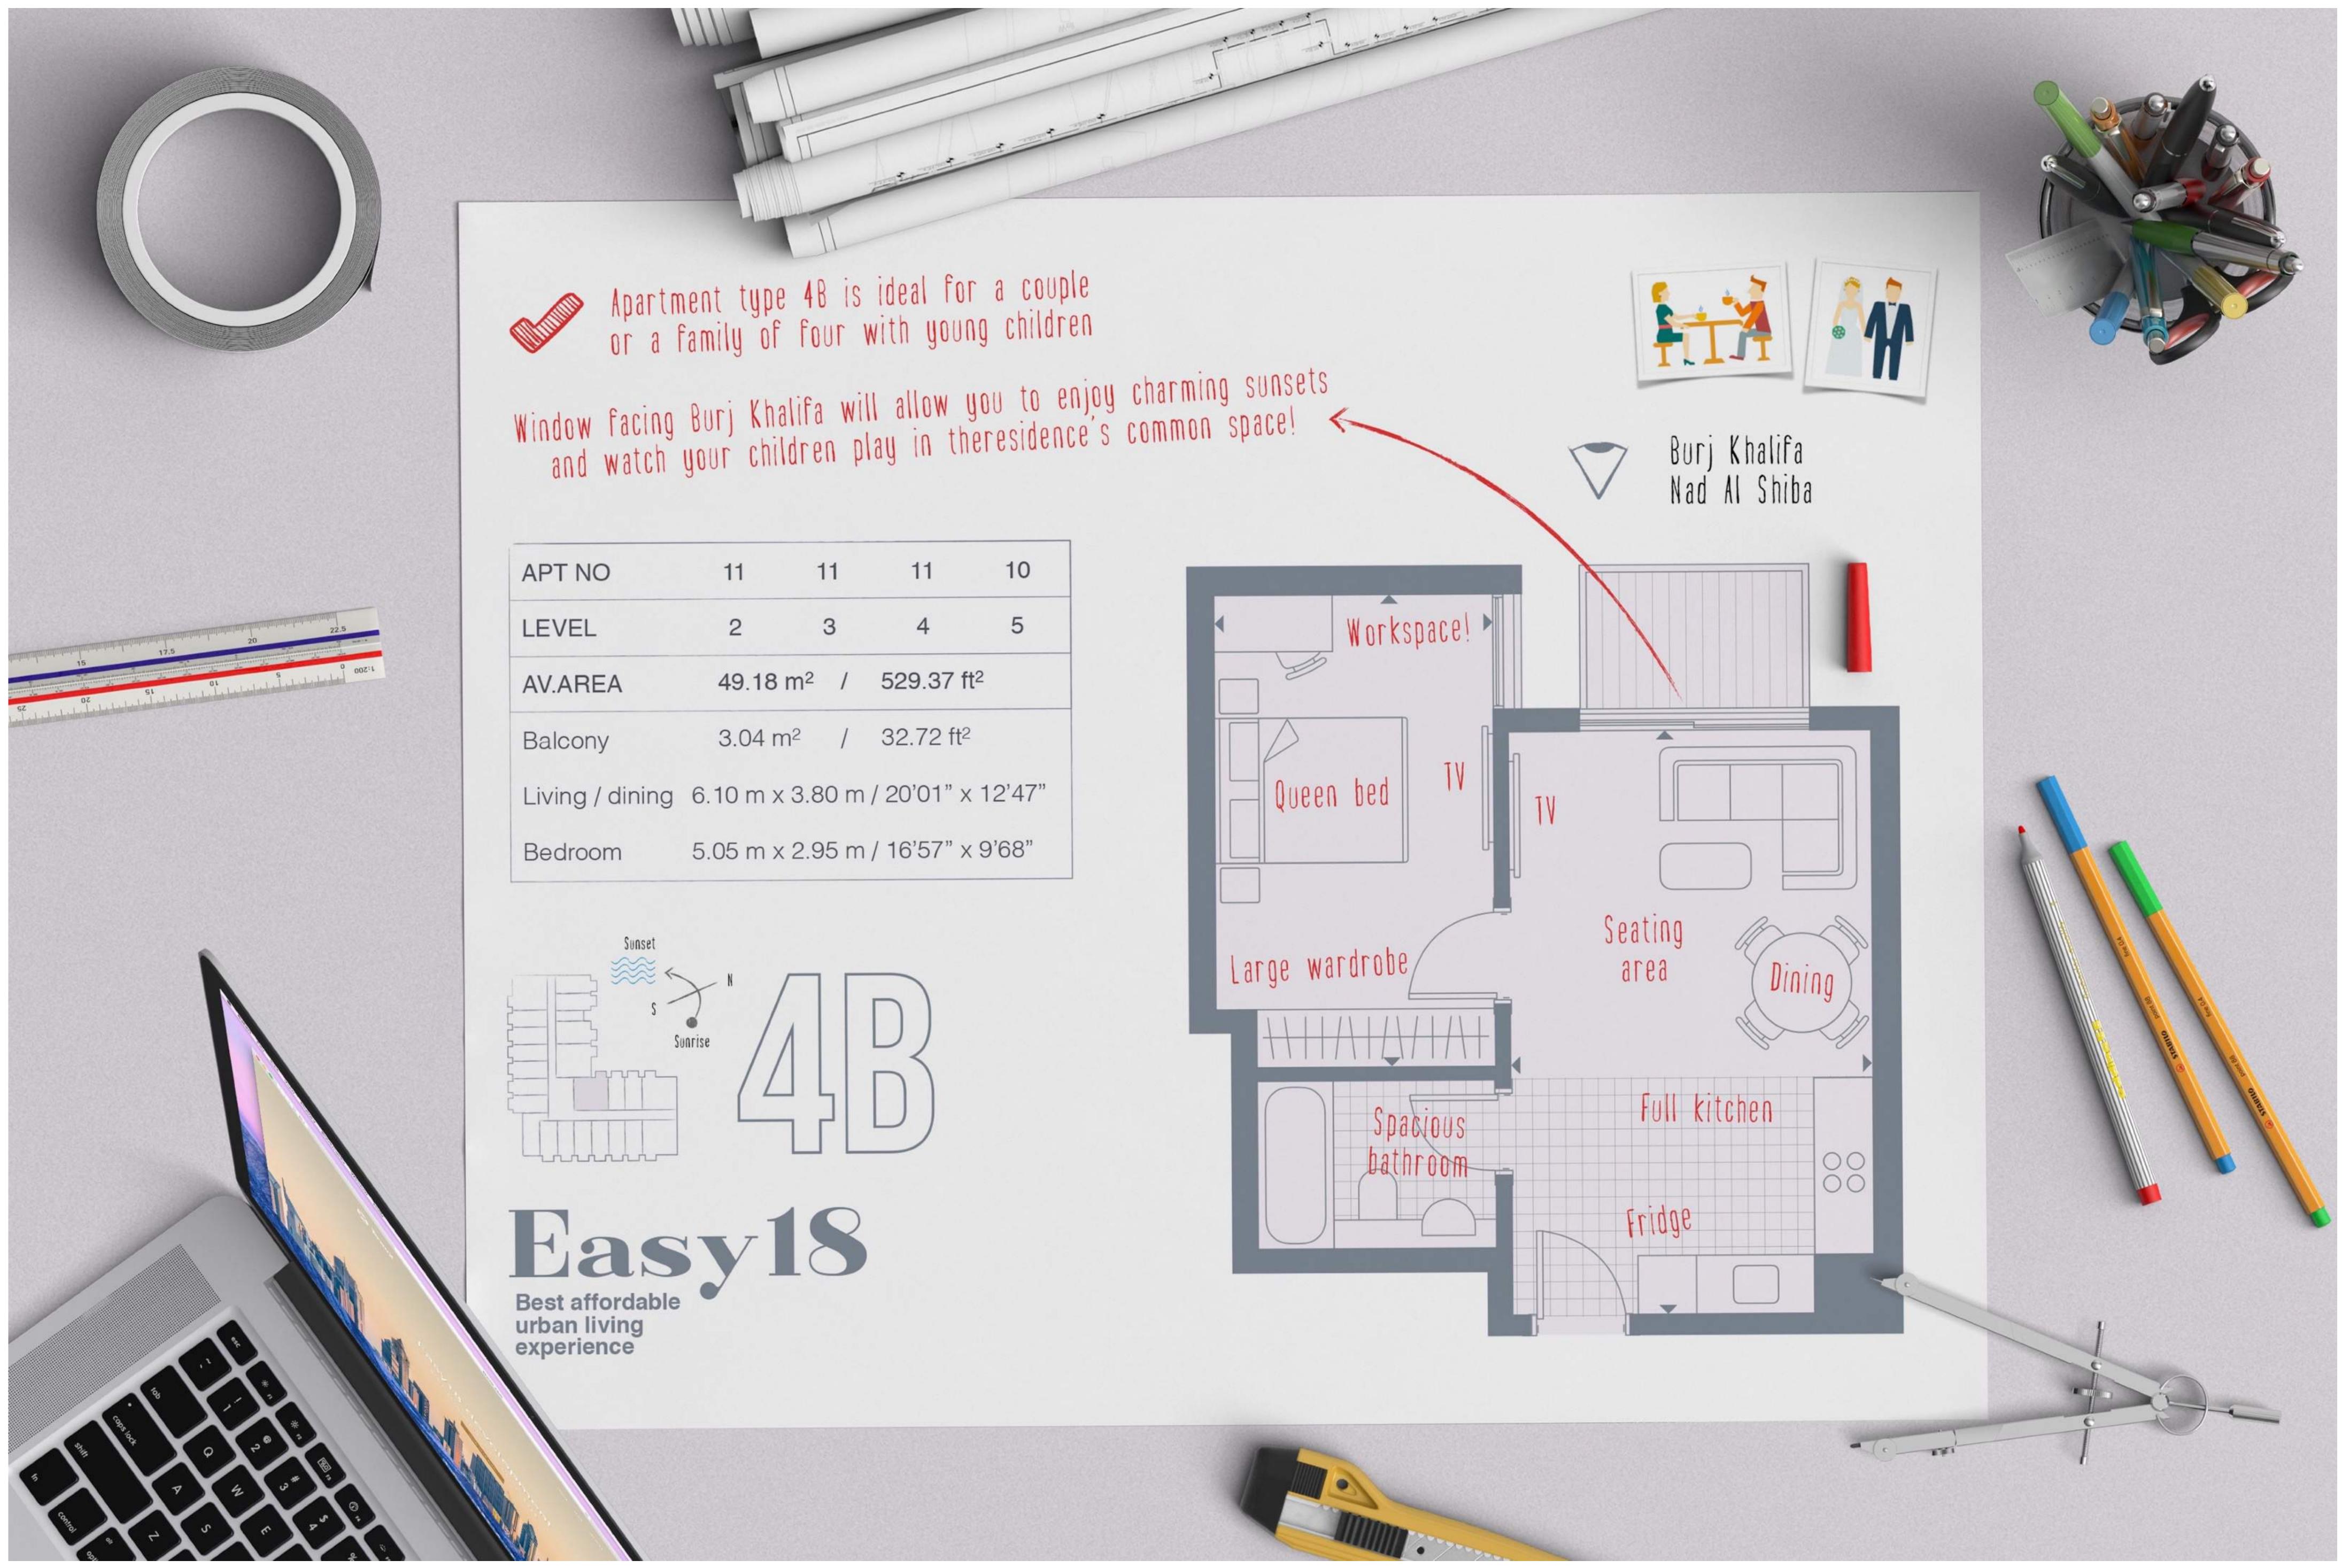

Apartment type 3B is ideal for a couple or a family of four with young children

Windows facing Burj Khalifa will allow you to enjoy charming sunsets and watch your children play in the residence's common space!

| APT NO          | 11       | 11     | 11         | 10              |
|-----------------|----------|--------|------------|-----------------|
| LEVEL           | 2        | 3      | 4          | 5               |
| AV.AREA         | 49.18    | m² /   | 529.37     | ft <sup>2</sup> |
| Balcony         | 3.04 n   | n² /   | 32.72 ft   | 2               |
| Living / dining | 6.10 m x | 3.80 m | / 20'01" > | x 12'47"        |
| Bedroom         | 5.05 m x | 2.95 m | / 16'57" > | x 9'68"         |