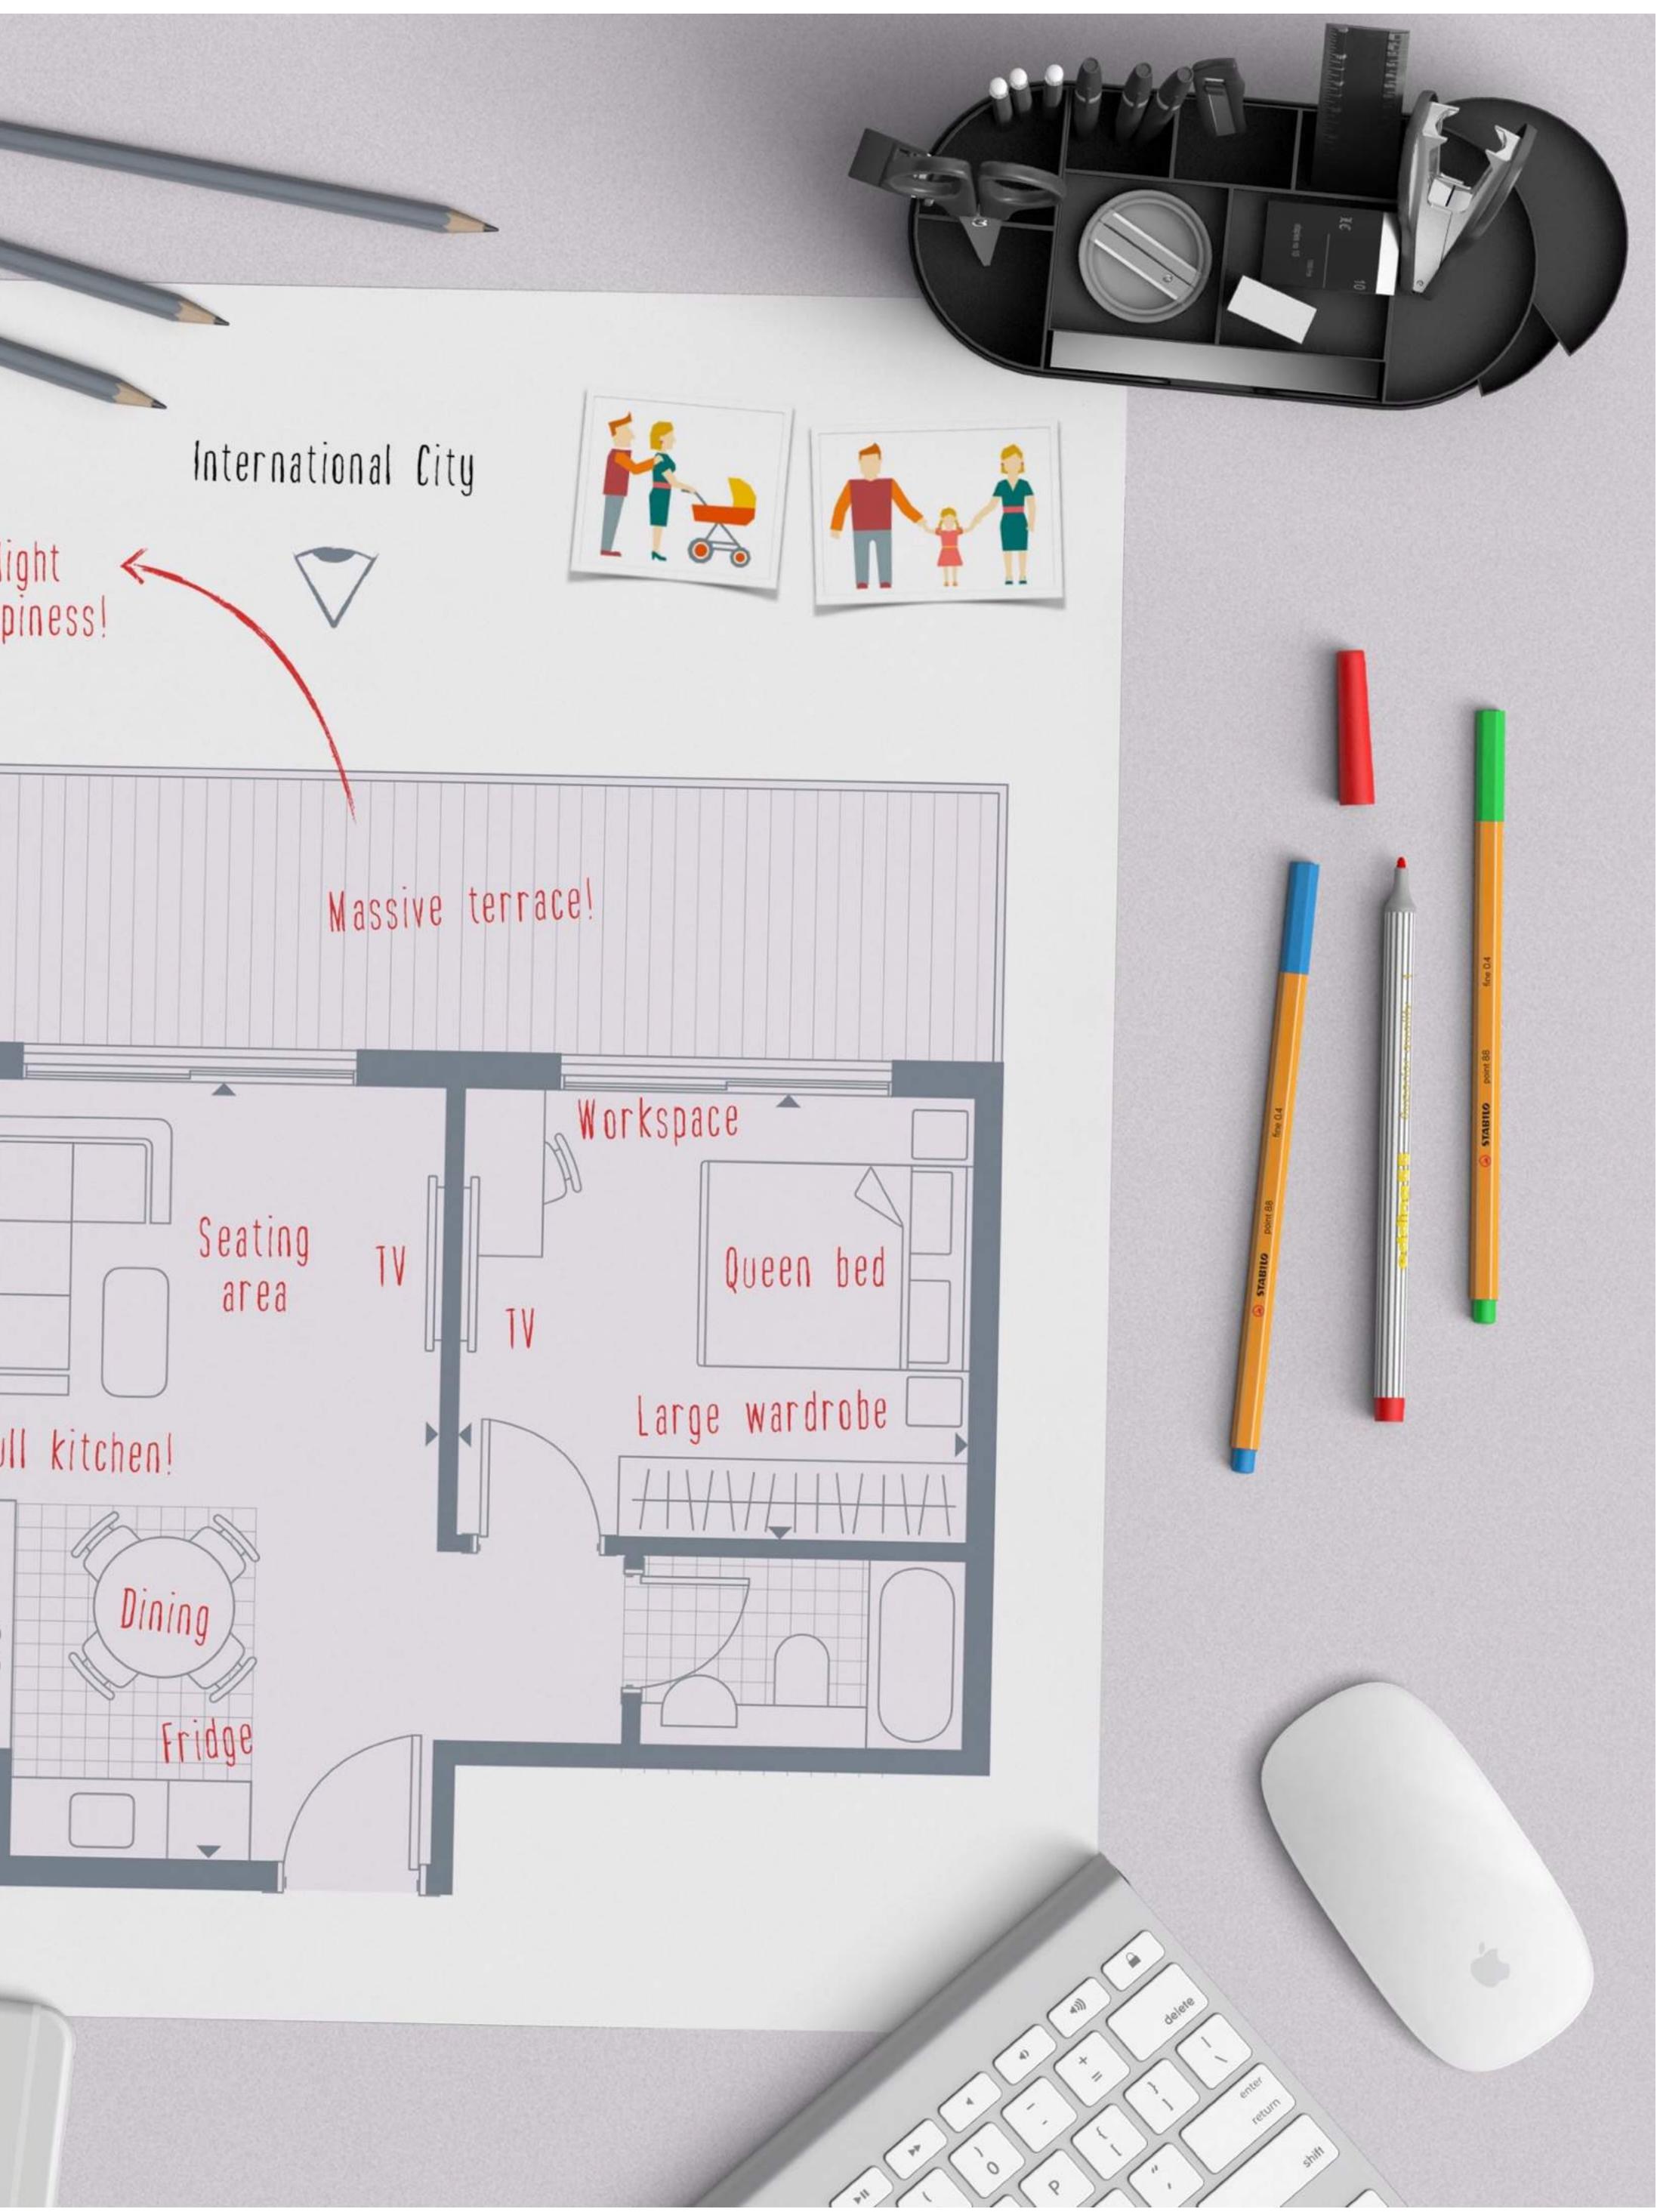

## Location

Easy18 sits in the heart of International City. It's becoming one of the emerging urban spaces in the city. If you want to enjoy a quality experience now while you save for the future, this is the neighbourhood for you.

# EASY18 LOCATION

We chose the west side of International City as the location for Easy18 because of its unique blend of comfort-living and family-friendly amenities. Families of all sizes will enjoy the vast open spaces, local shops, as well as the numerous sports and leisure venues.