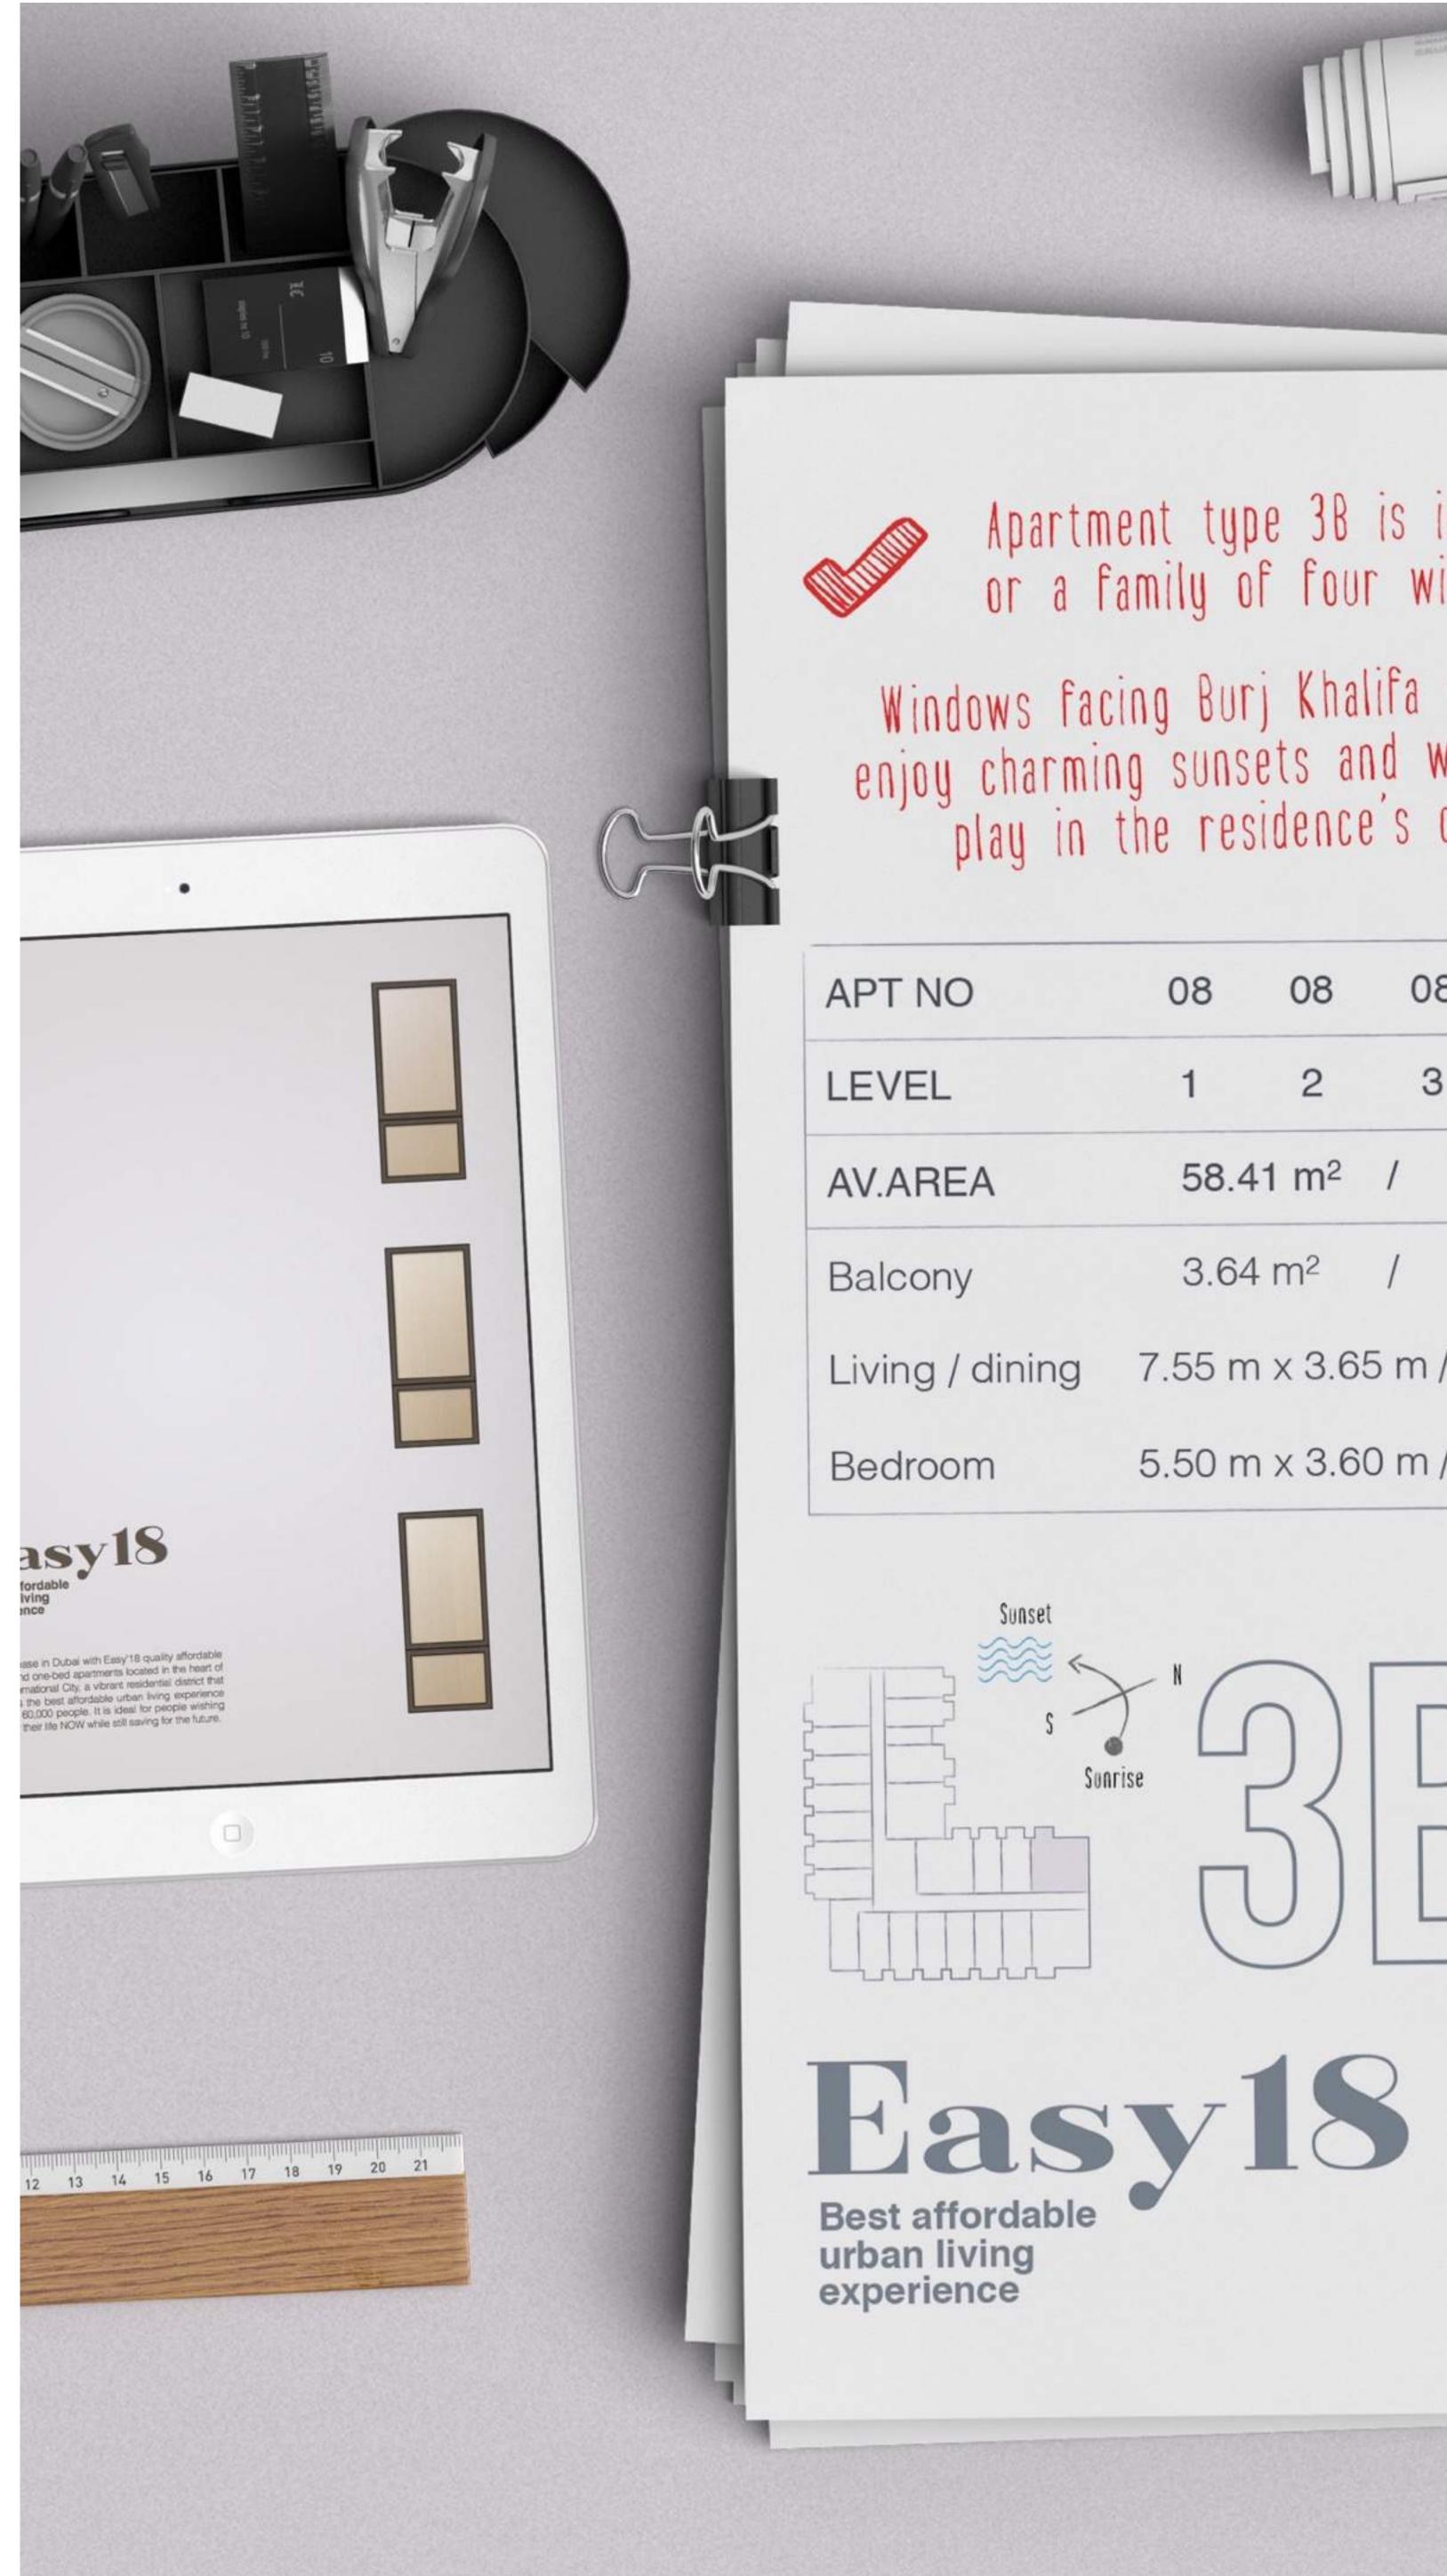

Apartment type 3B is ideal for a couple or a family of four with young children

Windows facing Burj Khalifa will allow you to enjoy charming sunsets and watch your children play in the residence's common space!

| NO NO          | 08     | 08               | 0   | 8    | 08                   | 07     |
|----------------|--------|------------------|-----|------|----------------------|--------|
| EVEL           | 1      | 2                | 3   | 3    | 4                    | 5      |
| V.AREA         | 58.4   | 1 m <sup>2</sup> | /   | 62   | 8.72 ft <sup>2</sup> | 2      |
| Balcony        | 3.64   | m <sup>2</sup>   | /   | 39   | .18 ft <sup>2</sup>  |        |
| iving / dining | 7.55 m | n x 3.6          | 5 m | / 24 | ₽'77" x              | 11'98" |
| Bedroom        | 5.50 m | n x 3.6          | 0 m | / 18 | 3'05" x              | 11'81" |