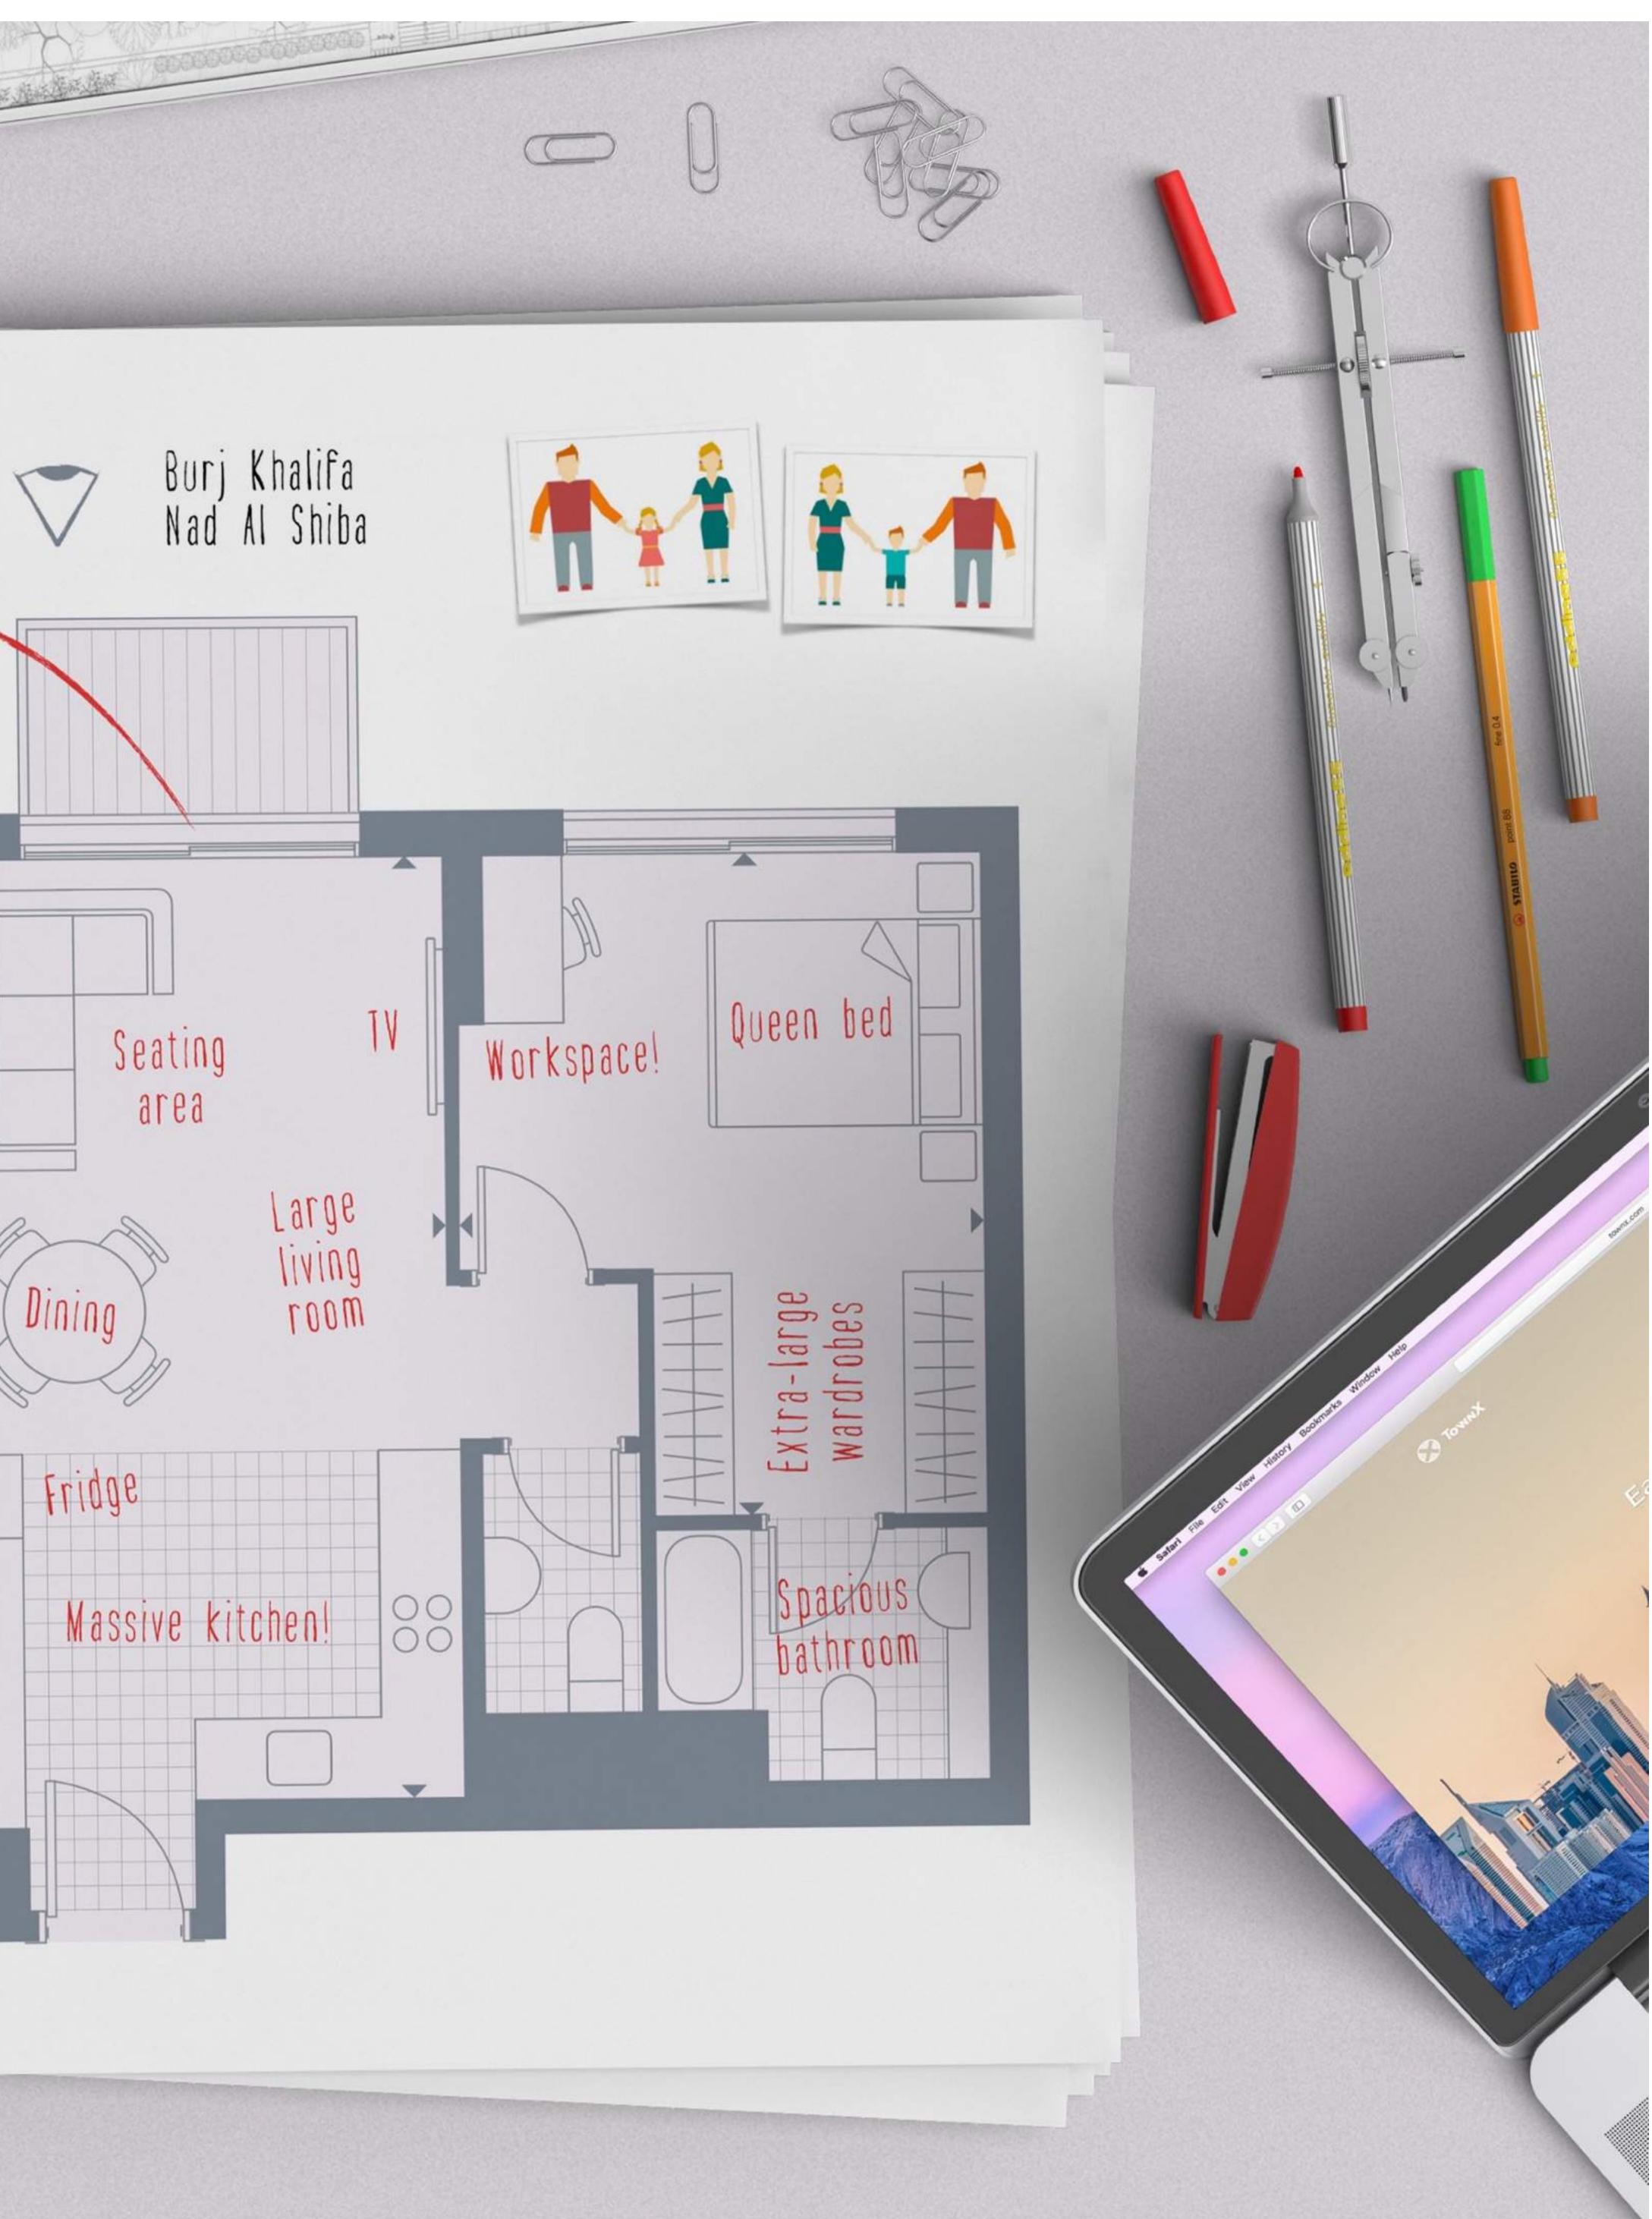

Apartment type 3B is ideal for a couple or a family of four with young children

Windows facing Burj Khalifa will allow you to enjoy charming sunsets and watch your children play in the residence's common space!