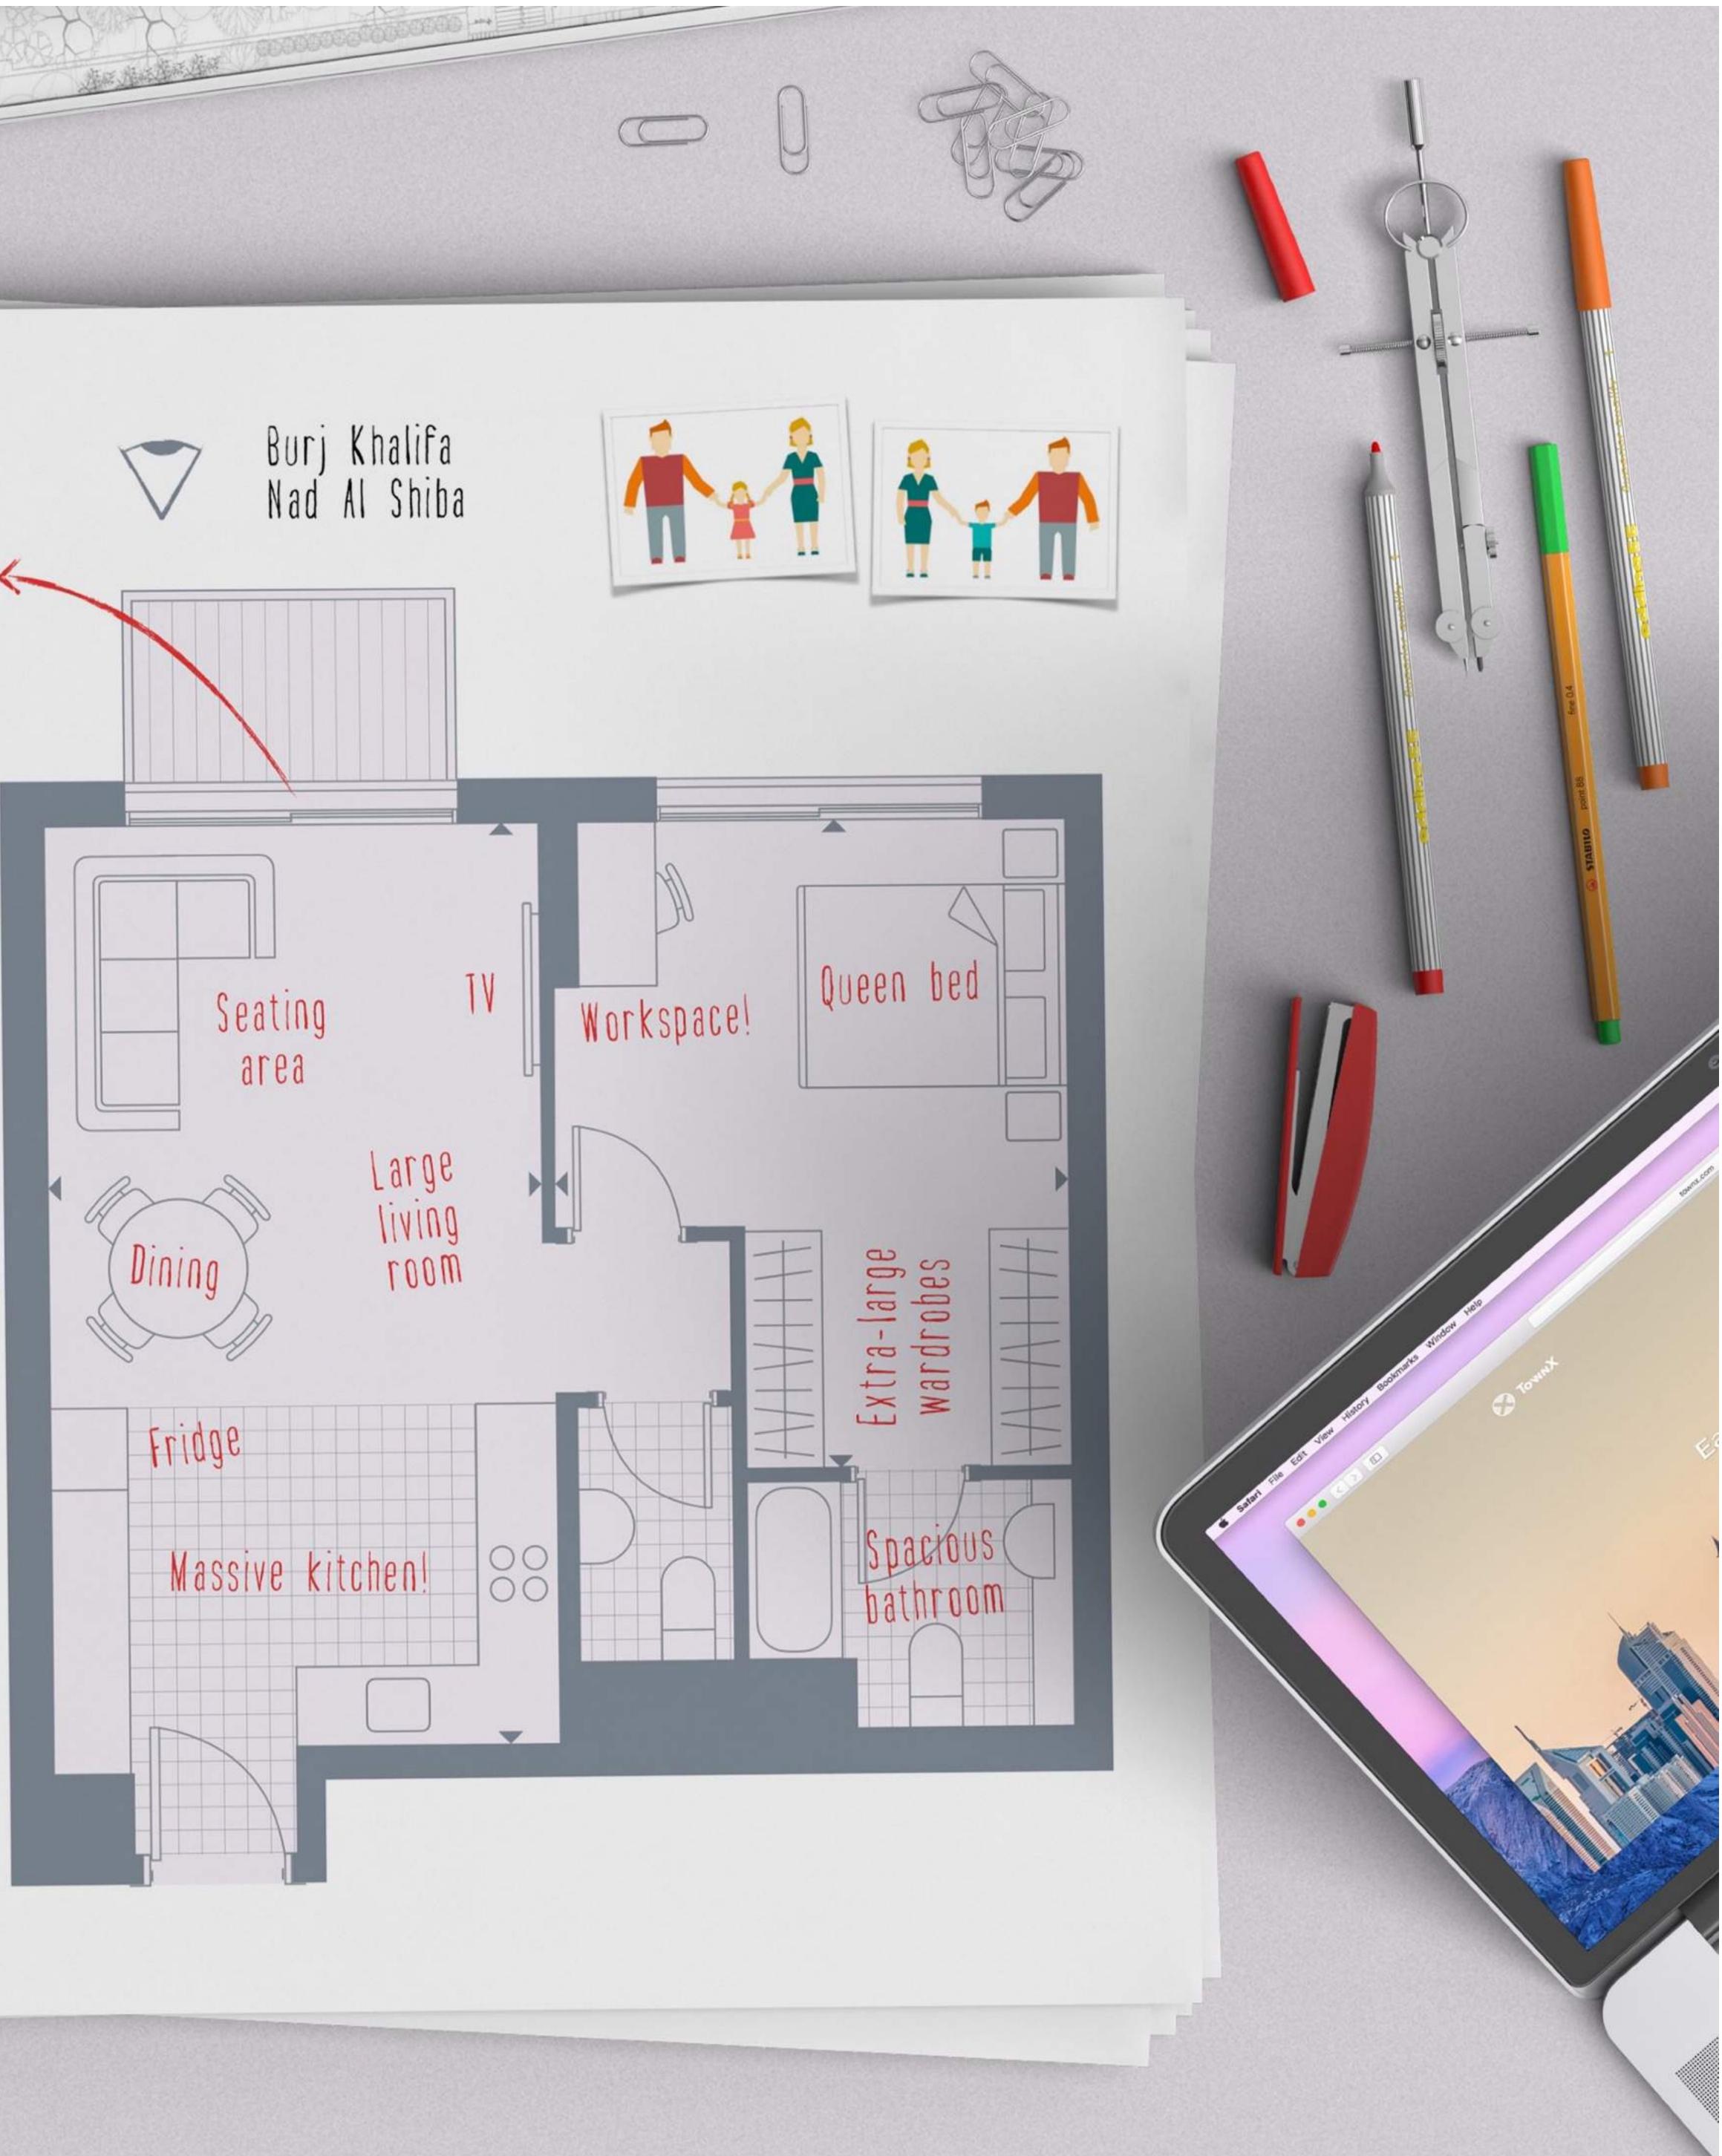

Apartment type 3B is ideal for a couple or a family of four with young children

Windows facing Burj Khalifa will allow you to enjoy charming sunsets and watch your children play in the residence's common space!