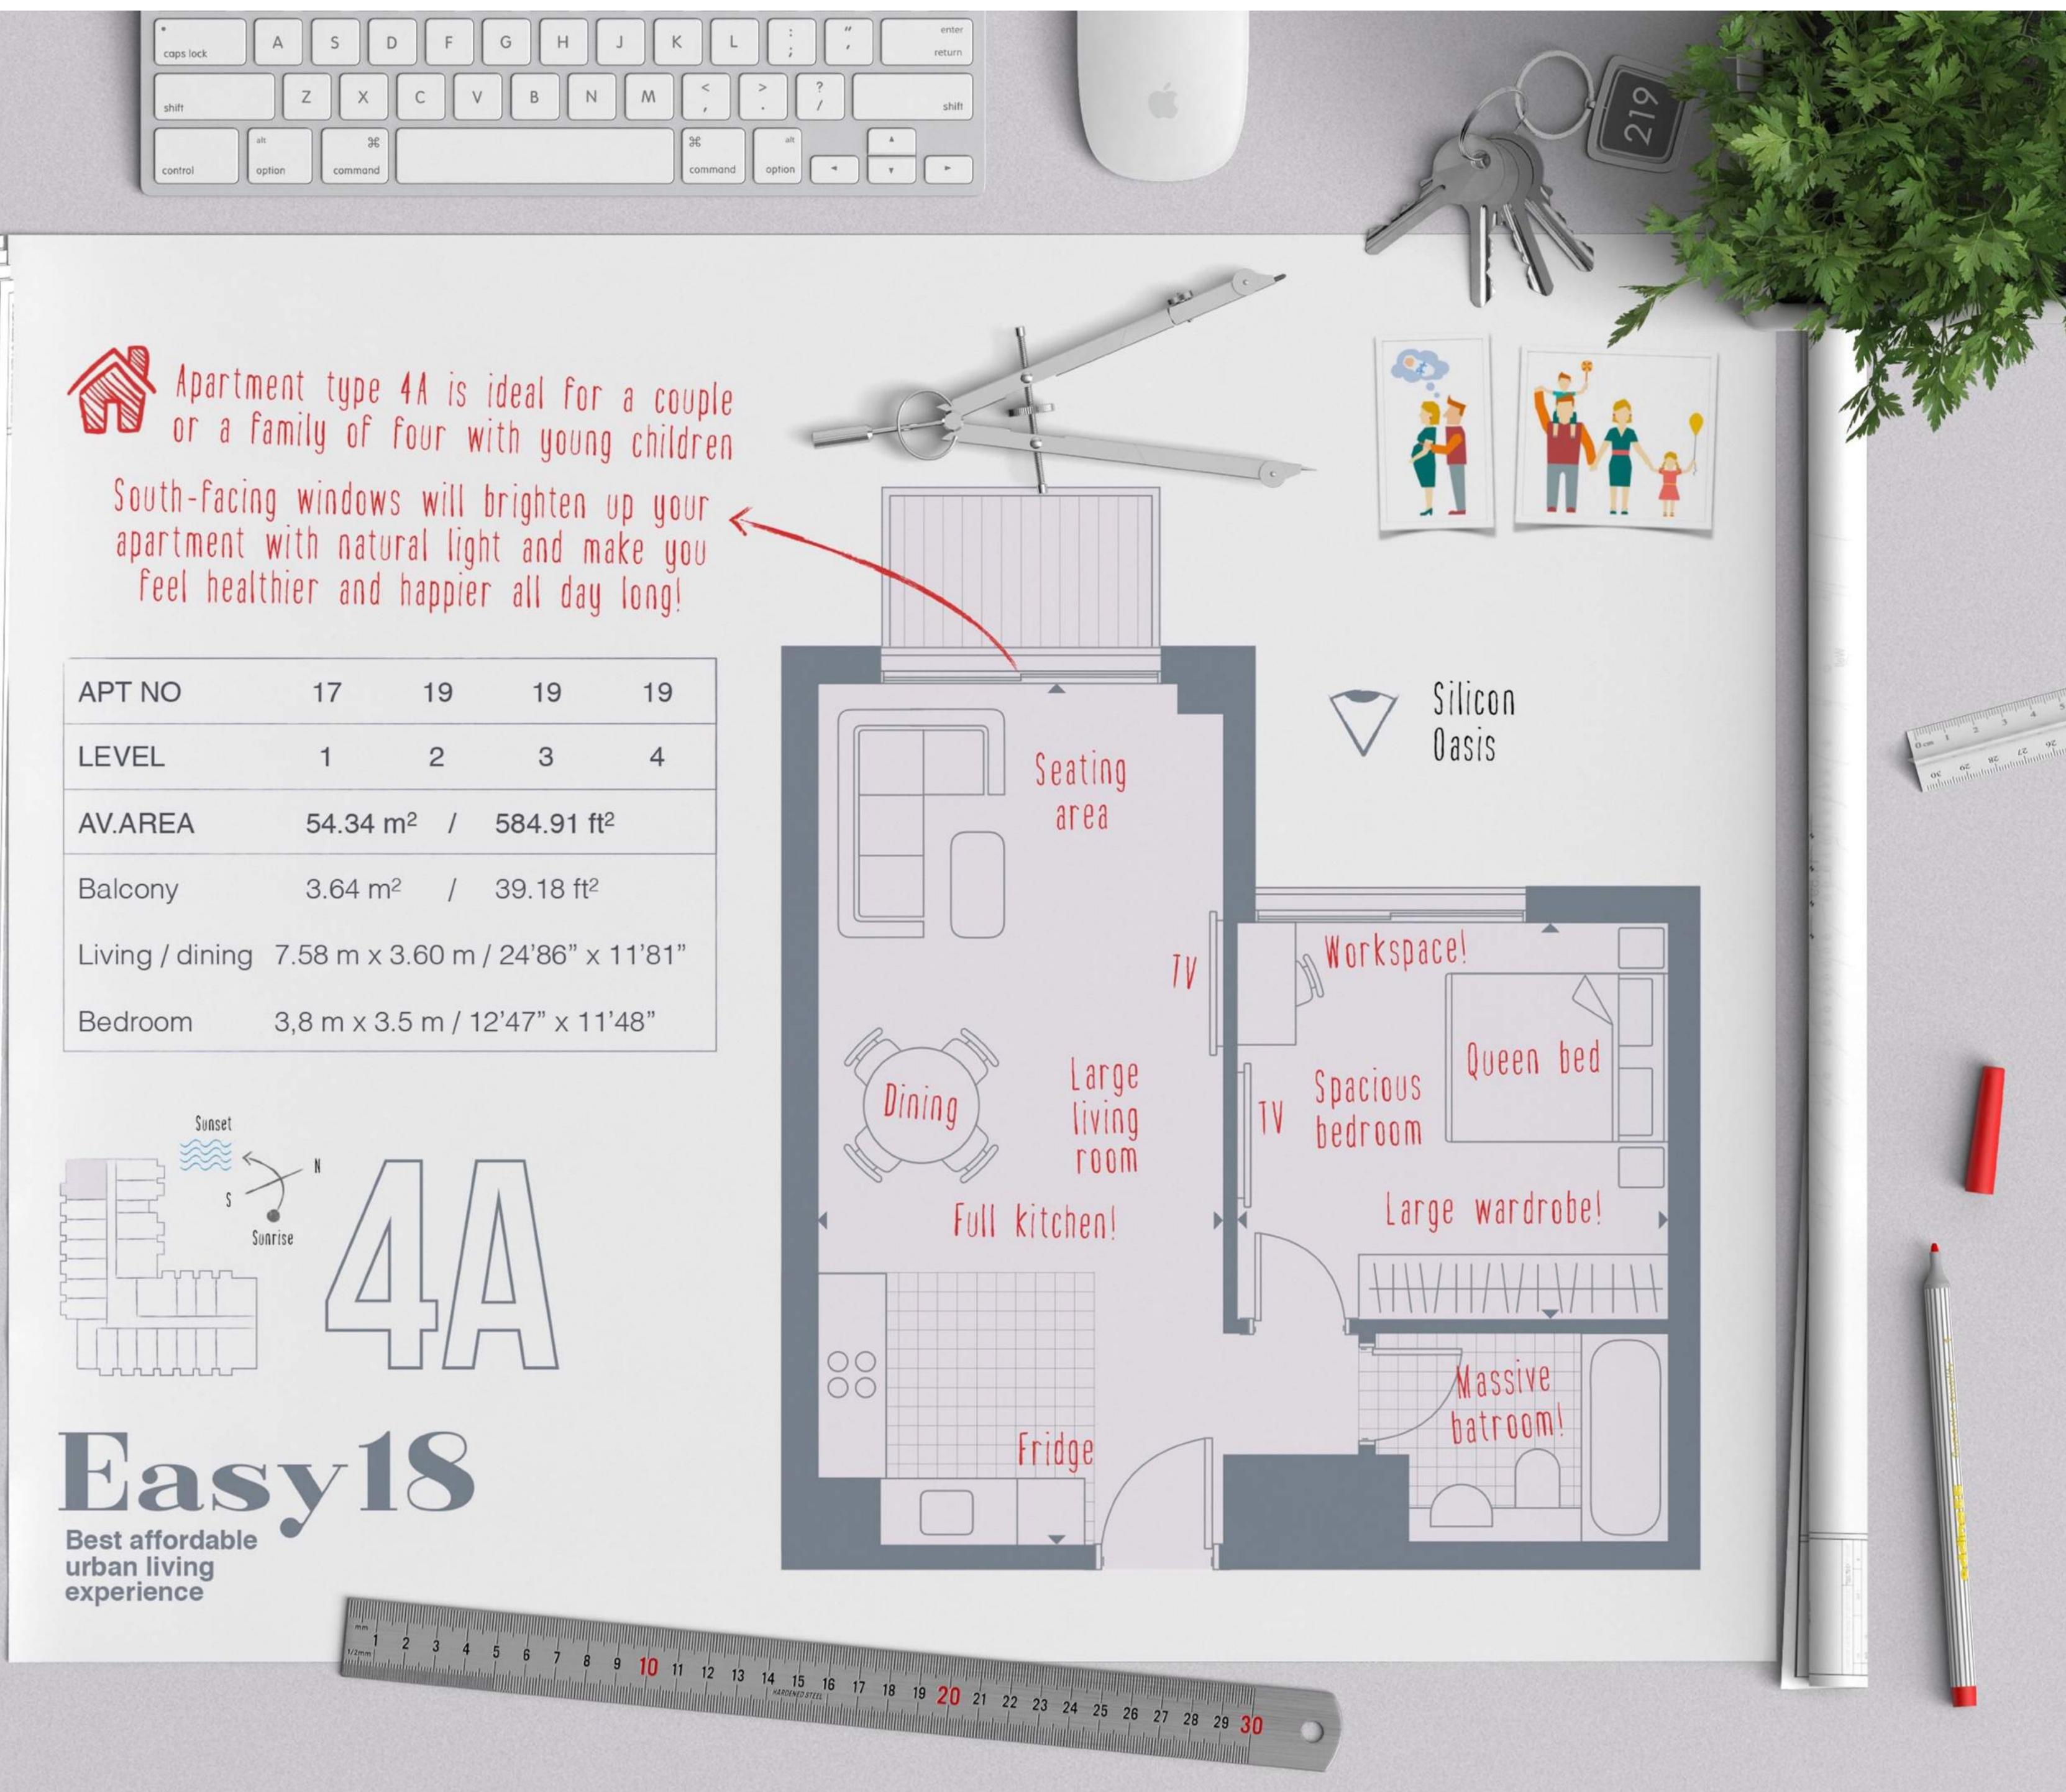

| APT NO          | 17                  | 19      | 19                     | 19     |
|-----------------|---------------------|---------|------------------------|--------|
| LEVEL           | 1                   | 2       | 3                      | 4      |
| AV.AREA         | 54.34 m             | 2 /     | 584.91 ft <sup>2</sup> | 2      |
| Balcony         | 3.64 m <sup>2</sup> | /       | 39.18 ft <sup>2</sup>  |        |
| Living / dining | 7.58 m x 3          | .60 m   | / 24'86" x             | 11'81" |
| Bedroom         | 3,8 m x 3.5         | 5 m / 1 | 12'47" x 11'           | '48"   |