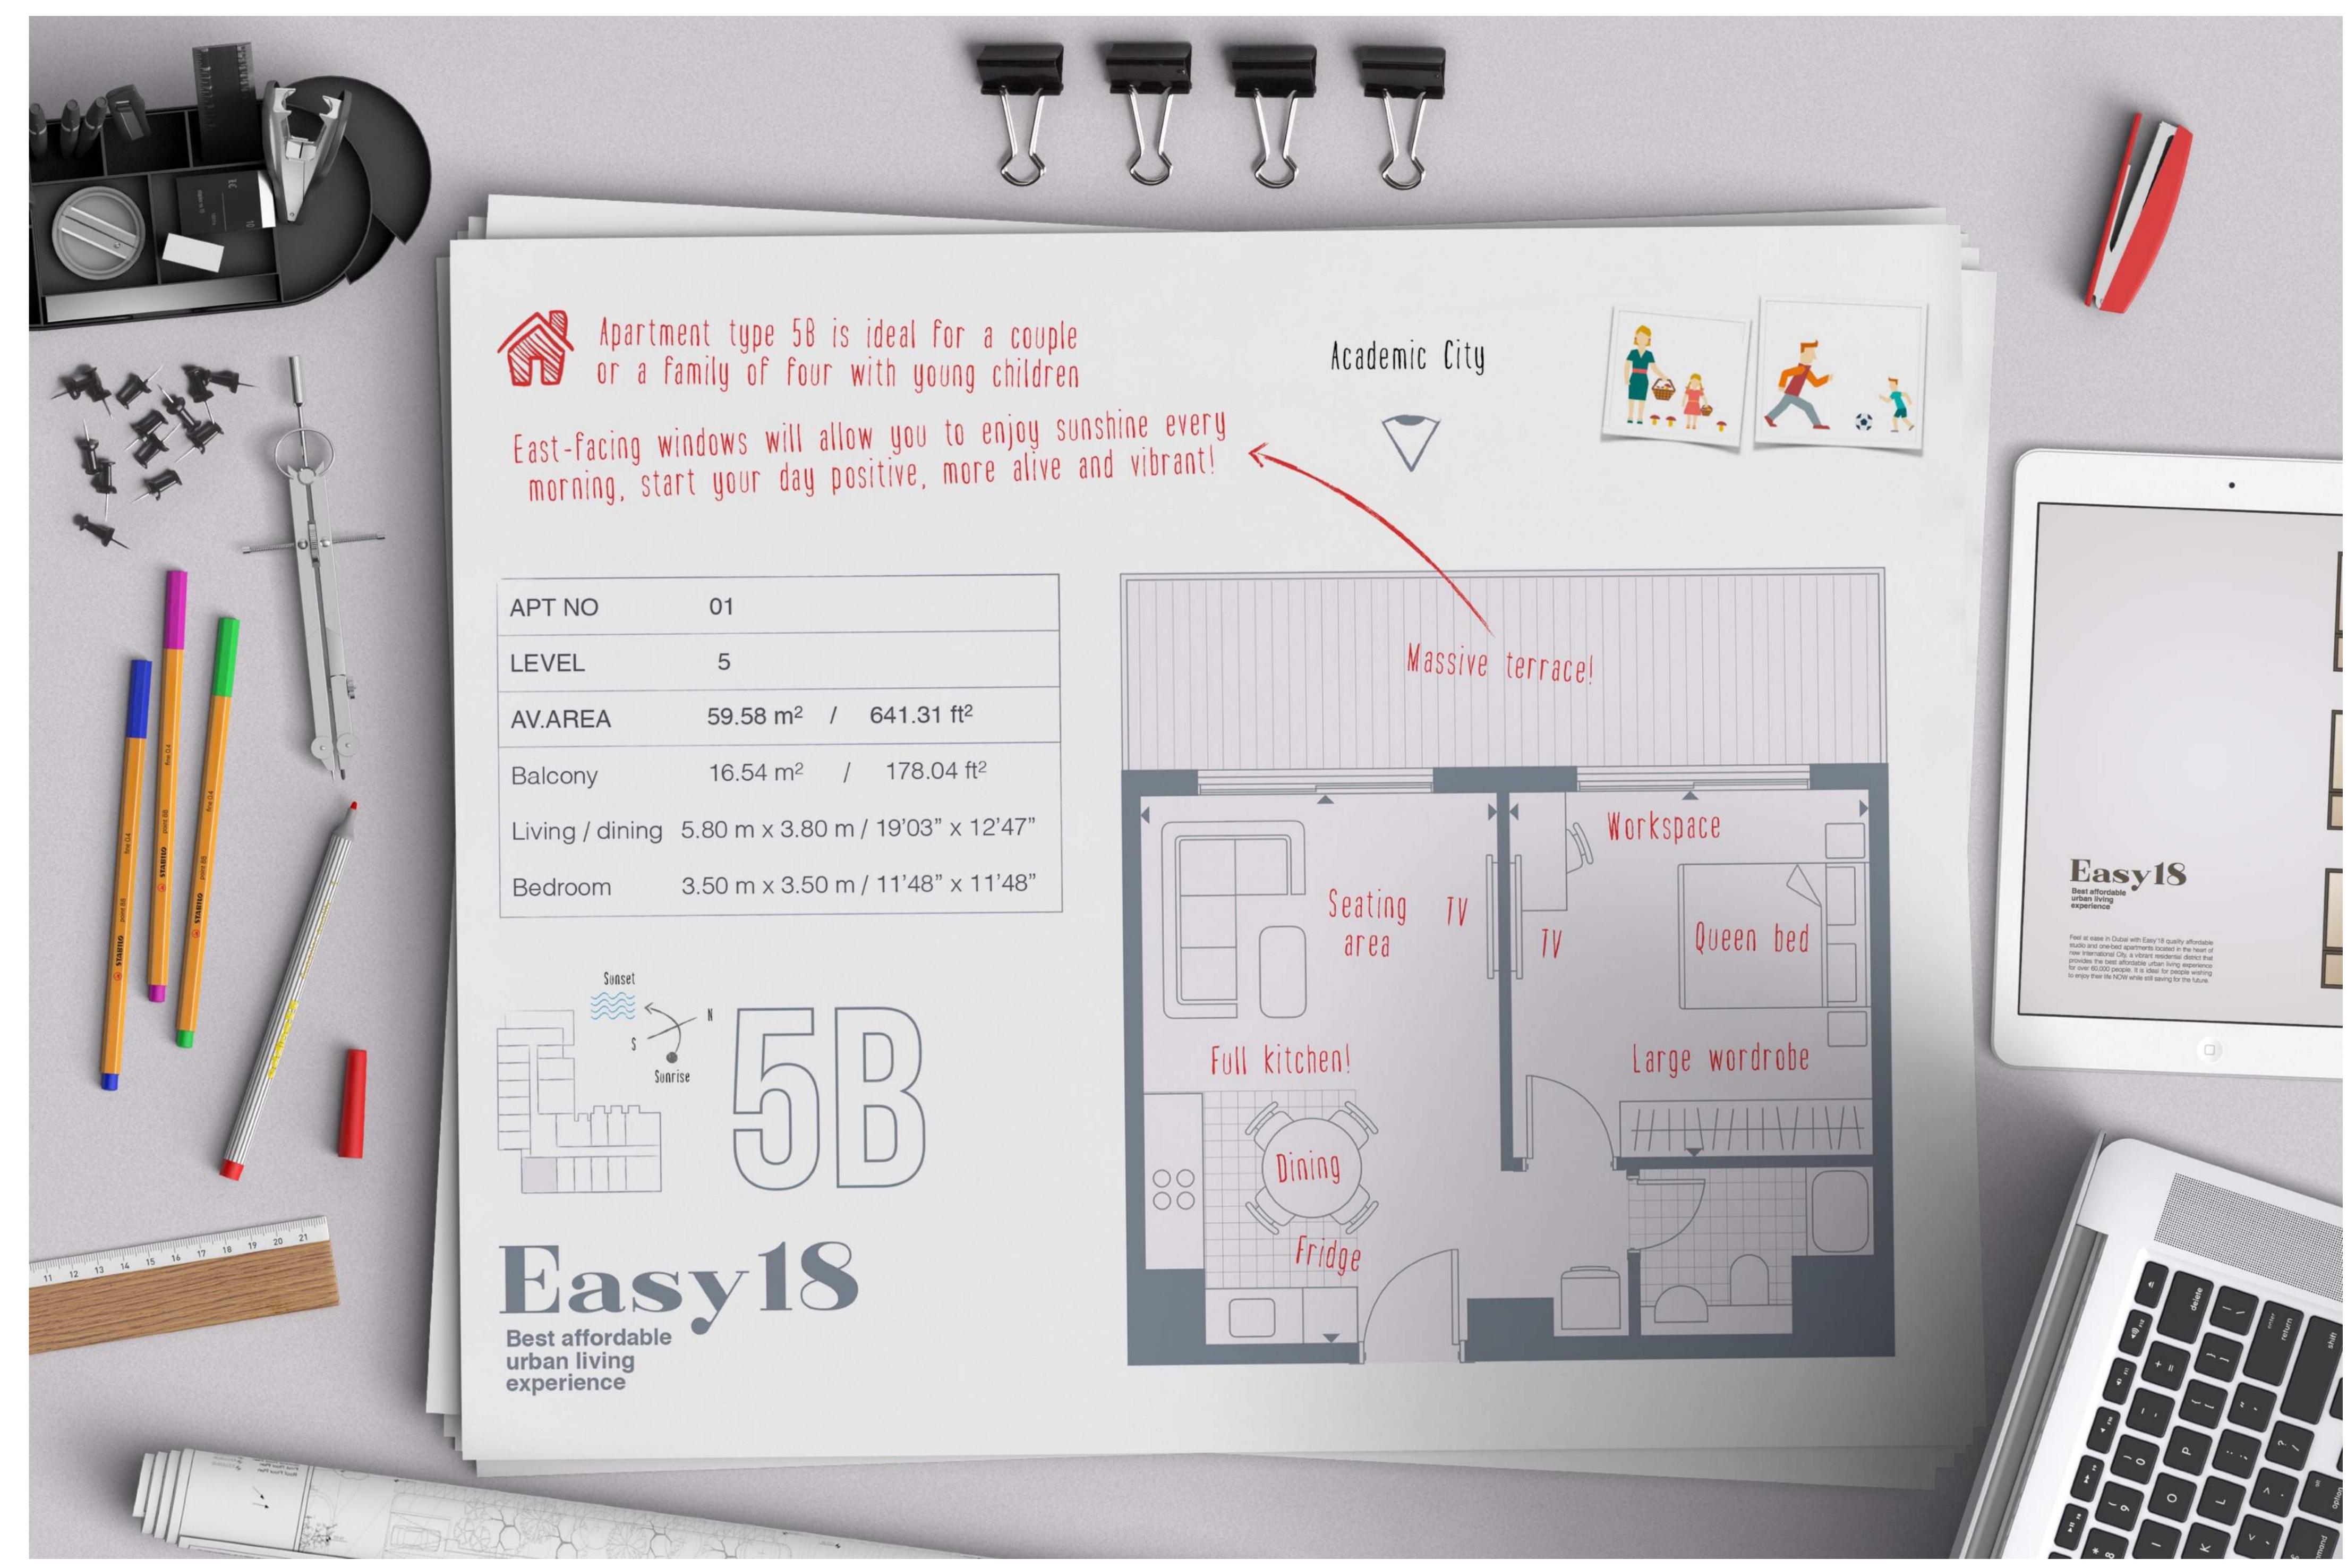

Apartment type 5A is ideal for a couple or a family of four with young children

North-facing windows and terrace will provide soft light <</td>

| APT NO                                                                                  | 19                                            |                |
|-----------------------------------------------------------------------------------------|-----------------------------------------------|----------------|
| EVEL                                                                                    | 5                                             |                |
| AV.AREA                                                                                 | 60.38 m <sup>2</sup> / 649.92 ft <sup>2</sup> |                |
| Balcony                                                                                 | 19.13 m <sup>2</sup> / 205.91 ft <sup>2</sup> |                |
| iving / dining                                                                          | 5.65 m x 3.70 m / 18'54" x 12'14"             |                |
| Bedroom                                                                                 | 3.70 m x 3.05 m / 12'14" x 10'01"             |                |
| Sunset<br>Sunri<br>Sunri<br>Sunri<br>Sunri<br>Sunri<br>Sunri<br>Sunri<br>Sunri<br>Sunri |                                               |                |
|                                                                                         |                                               | Phone<br>80-ce |

| PT NO                   | 01                                            |
|-------------------------|-----------------------------------------------|
| EVEL                    | 5                                             |
| V.AREA                  | 59.58 m <sup>2</sup> / 641.31 ft <sup>2</sup> |
| alcony                  | 16.54 m <sup>2</sup> / 178.04 ft <sup>2</sup> |
| iving / dining          | 5.80 m x 3.80 m / 19'03" x 12'47"             |
| Sedroom                 | 3.50 m x 3.50 m / 11'48" x 11'48"             |
| Sunset<br>Sunset<br>Sun | rise FGD                                      |