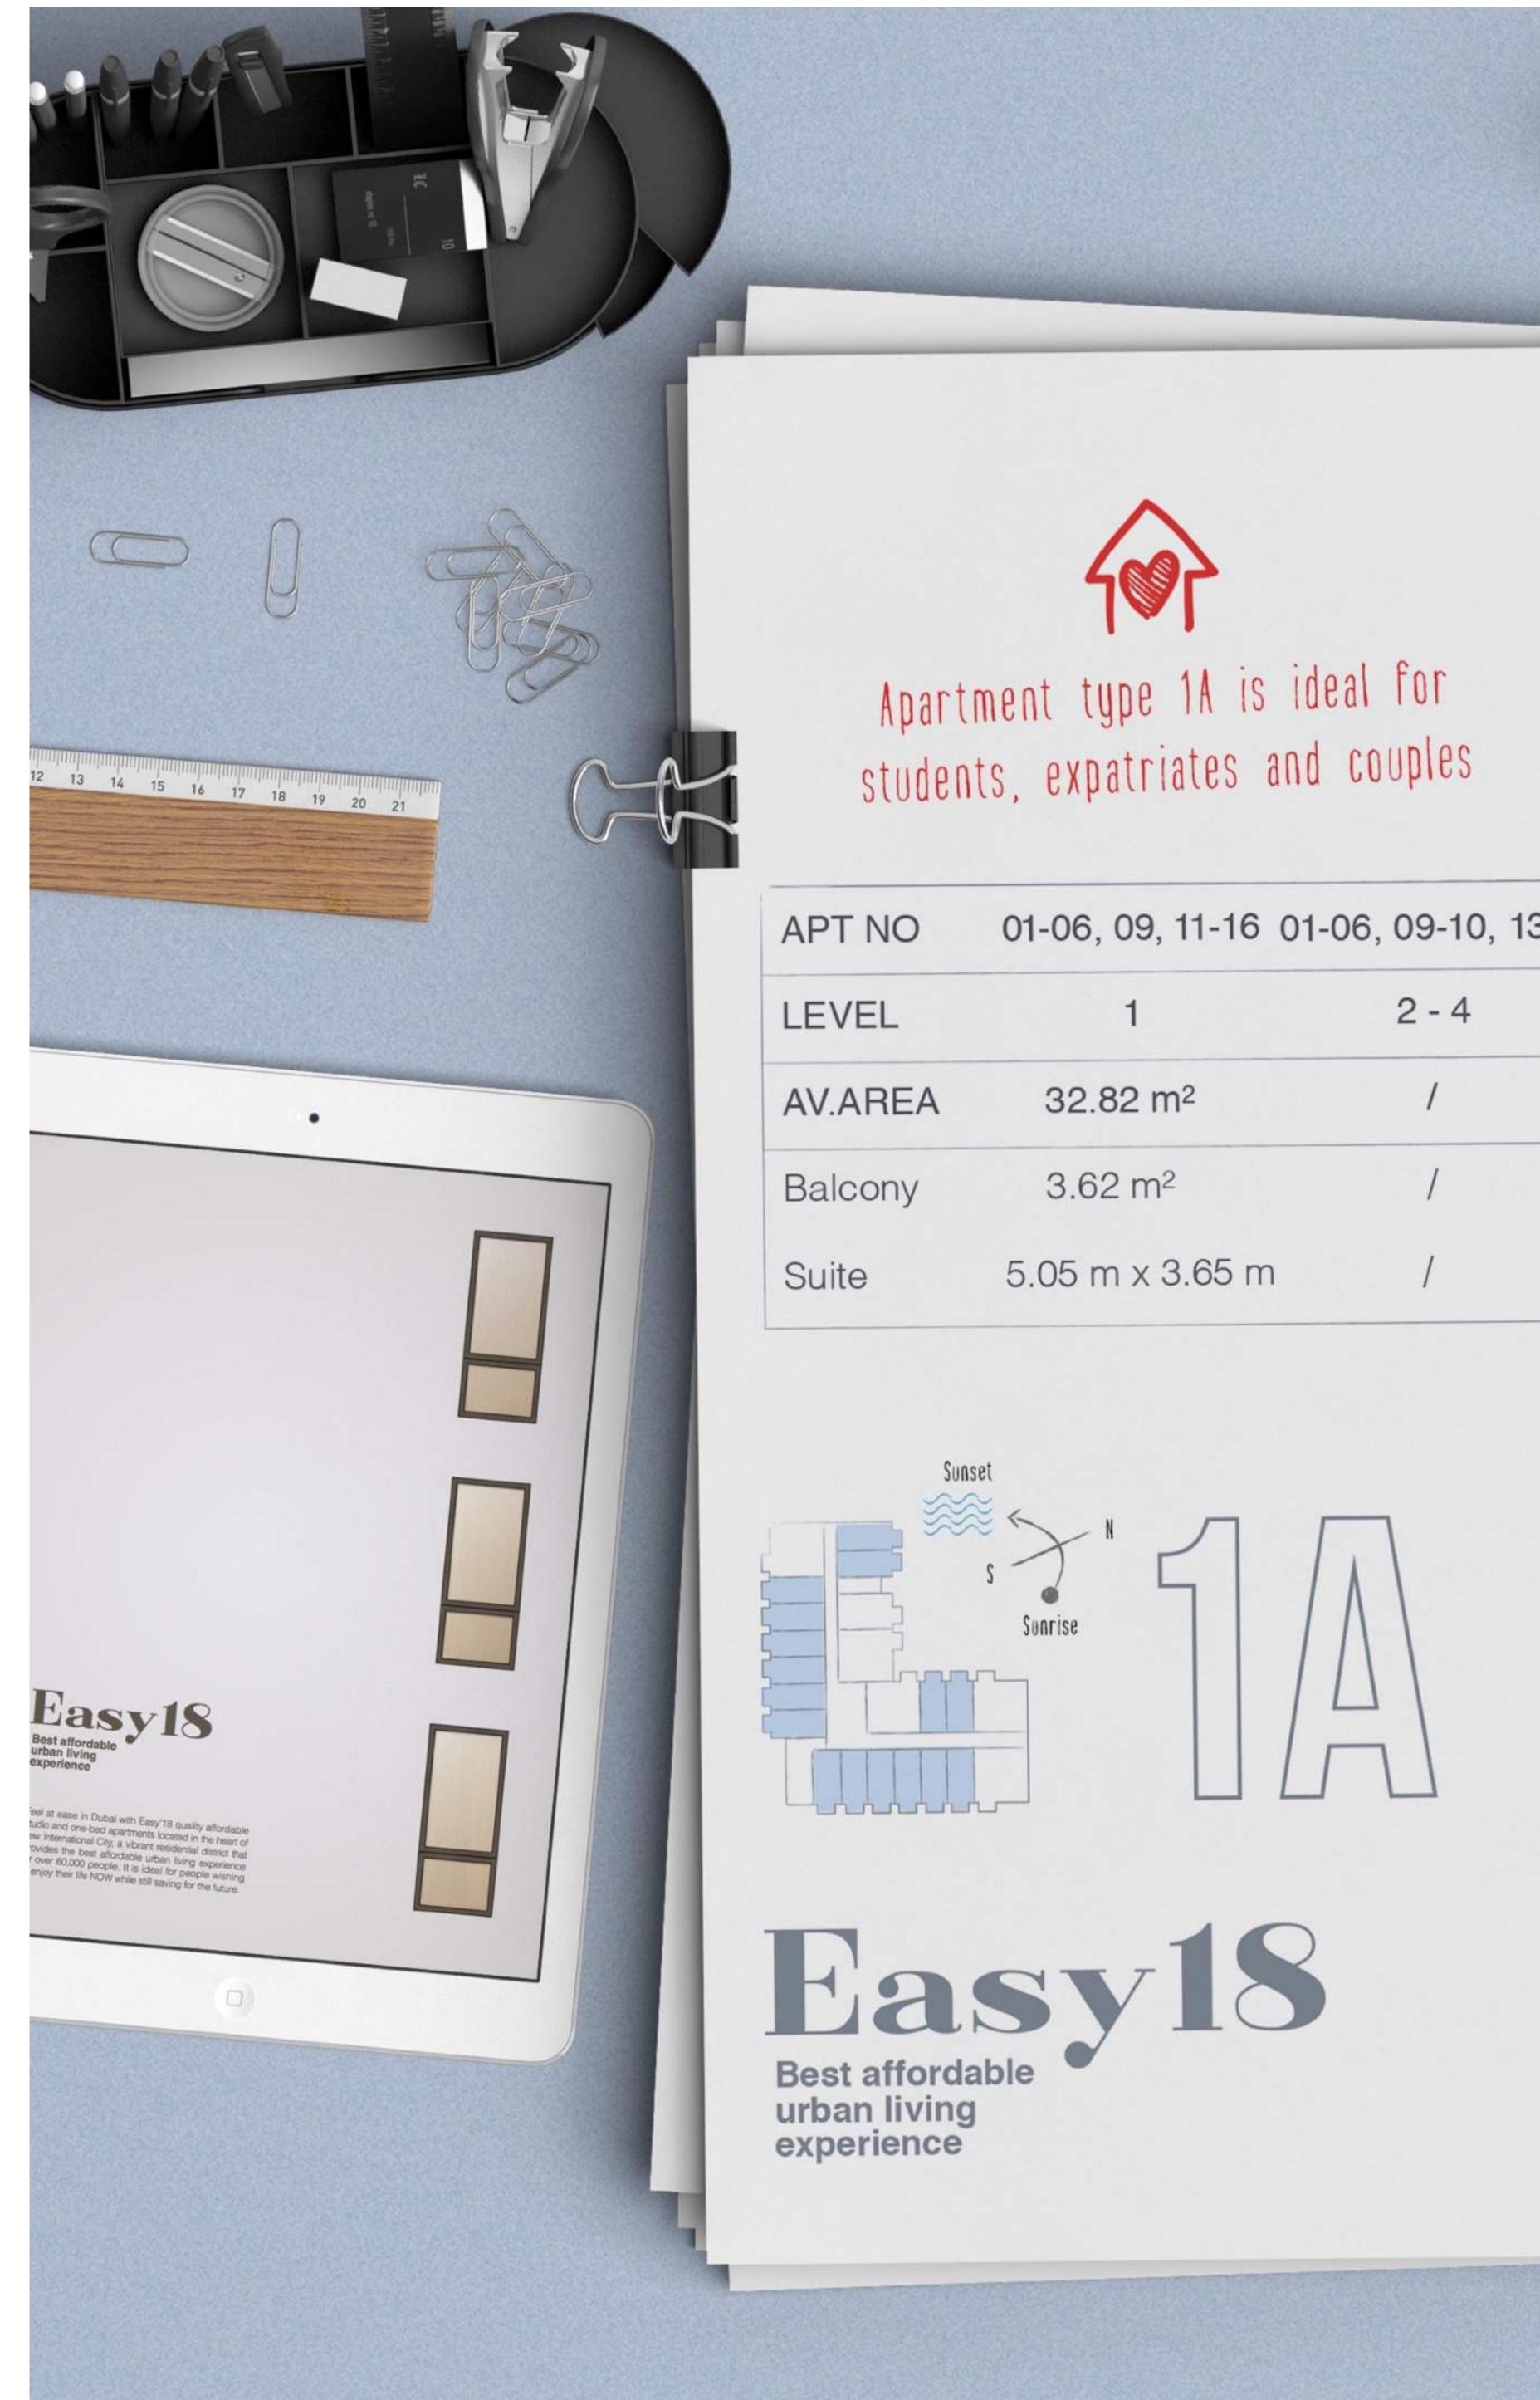

| NO NO   | 01-06, 09, 11-16 01- | 06, 09-10, 1 | 3-18, 20-21 | 08-09               |
|---------|----------------------|--------------|-------------|---------------------|
| EVEL    | 1                    | 2 - 4        |             | 5                   |
| V.AREA  | 32.82 m <sup>2</sup> | /            | 353         | .27 ft <sup>2</sup> |
| Balcony | 3.62 m <sup>2</sup>  | /            | 38.9        | 97 ft <sup>2</sup>  |
| Suite   | 5.05 m x 3.65 m      | /            | 16'57" x 1  | 1'98"               |
|         |                      |              |             |                     |