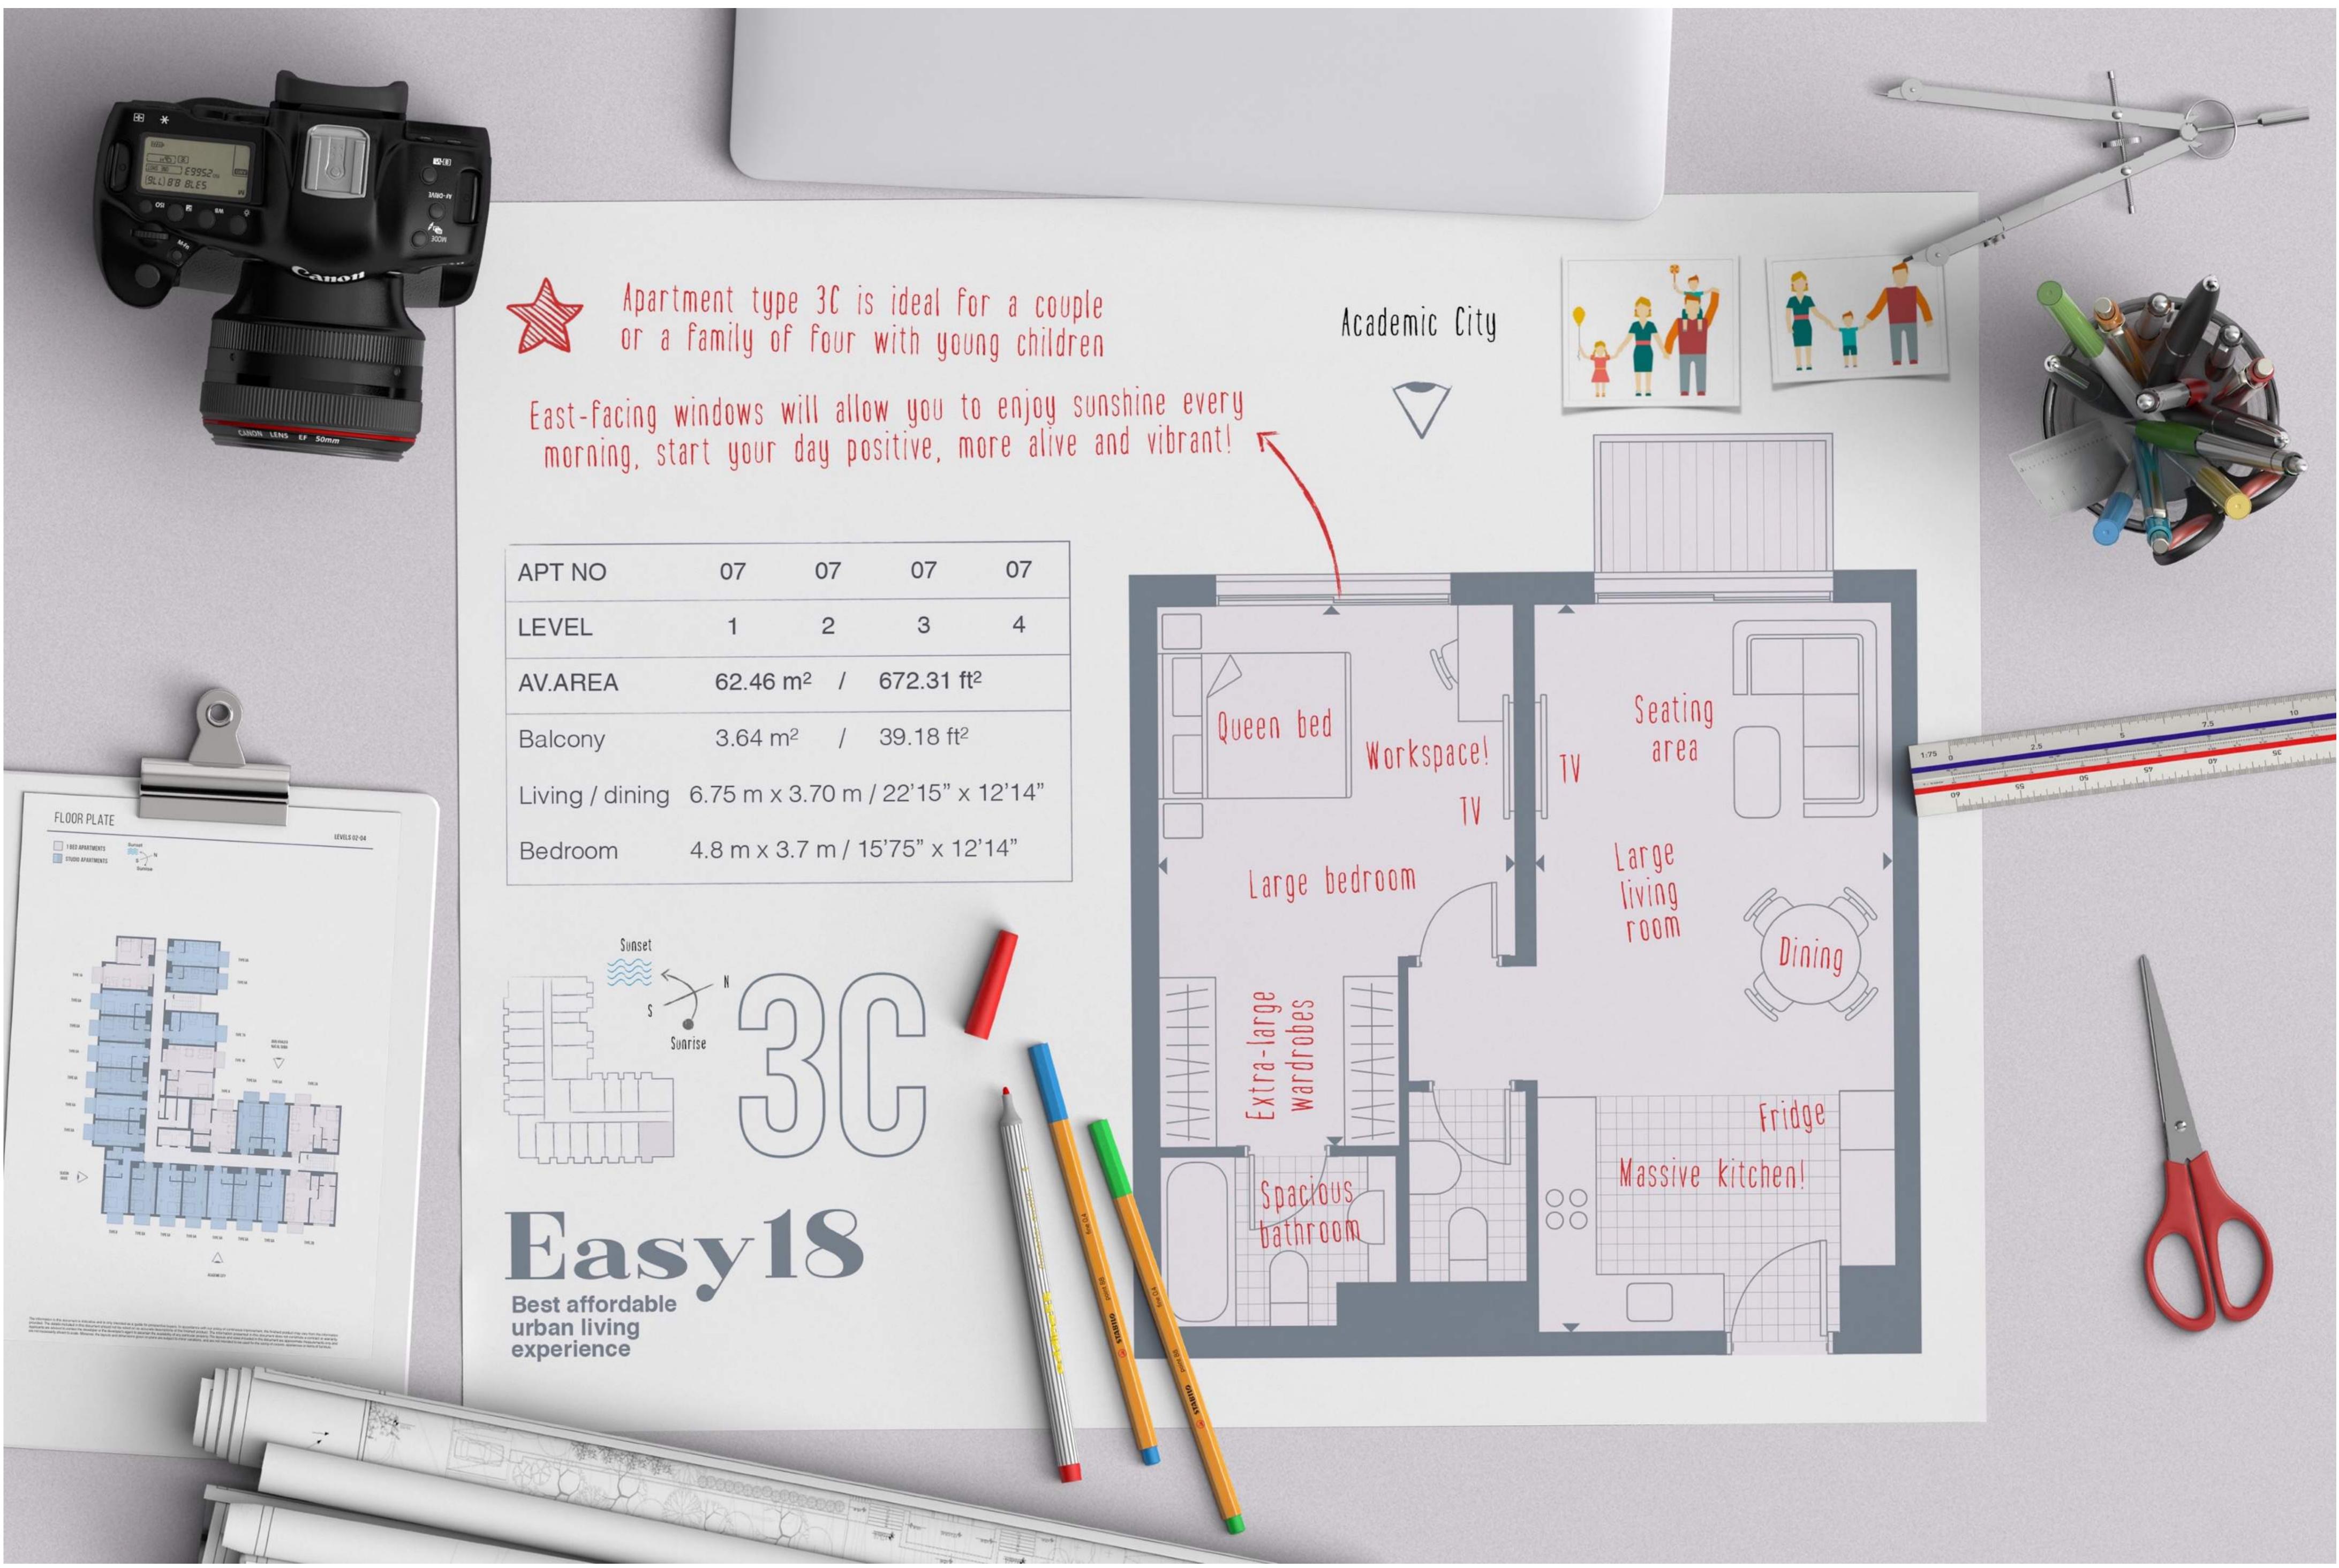

Sunset

Sunrise

| APT NO          | 07        | 07                   | 07                    | 07     |
|-----------------|-----------|----------------------|-----------------------|--------|
| LEVEL           | 1         | 2                    | 3                     | 4      |
| AV.AREA         | 62.46     | m² /                 | 672.31 f              | t2     |
| Balcony         | 3.64 r    | n² /                 | 39.18 ft <sup>2</sup> |        |
| Living / dining | 6.75 m x  | 3.70 m               | / 22'15" x            | 12'14" |
| Bedroom         | 4.8 m x 3 | 3.7 m / <sup>-</sup> | 15'75" x 12           | 2'14"  |