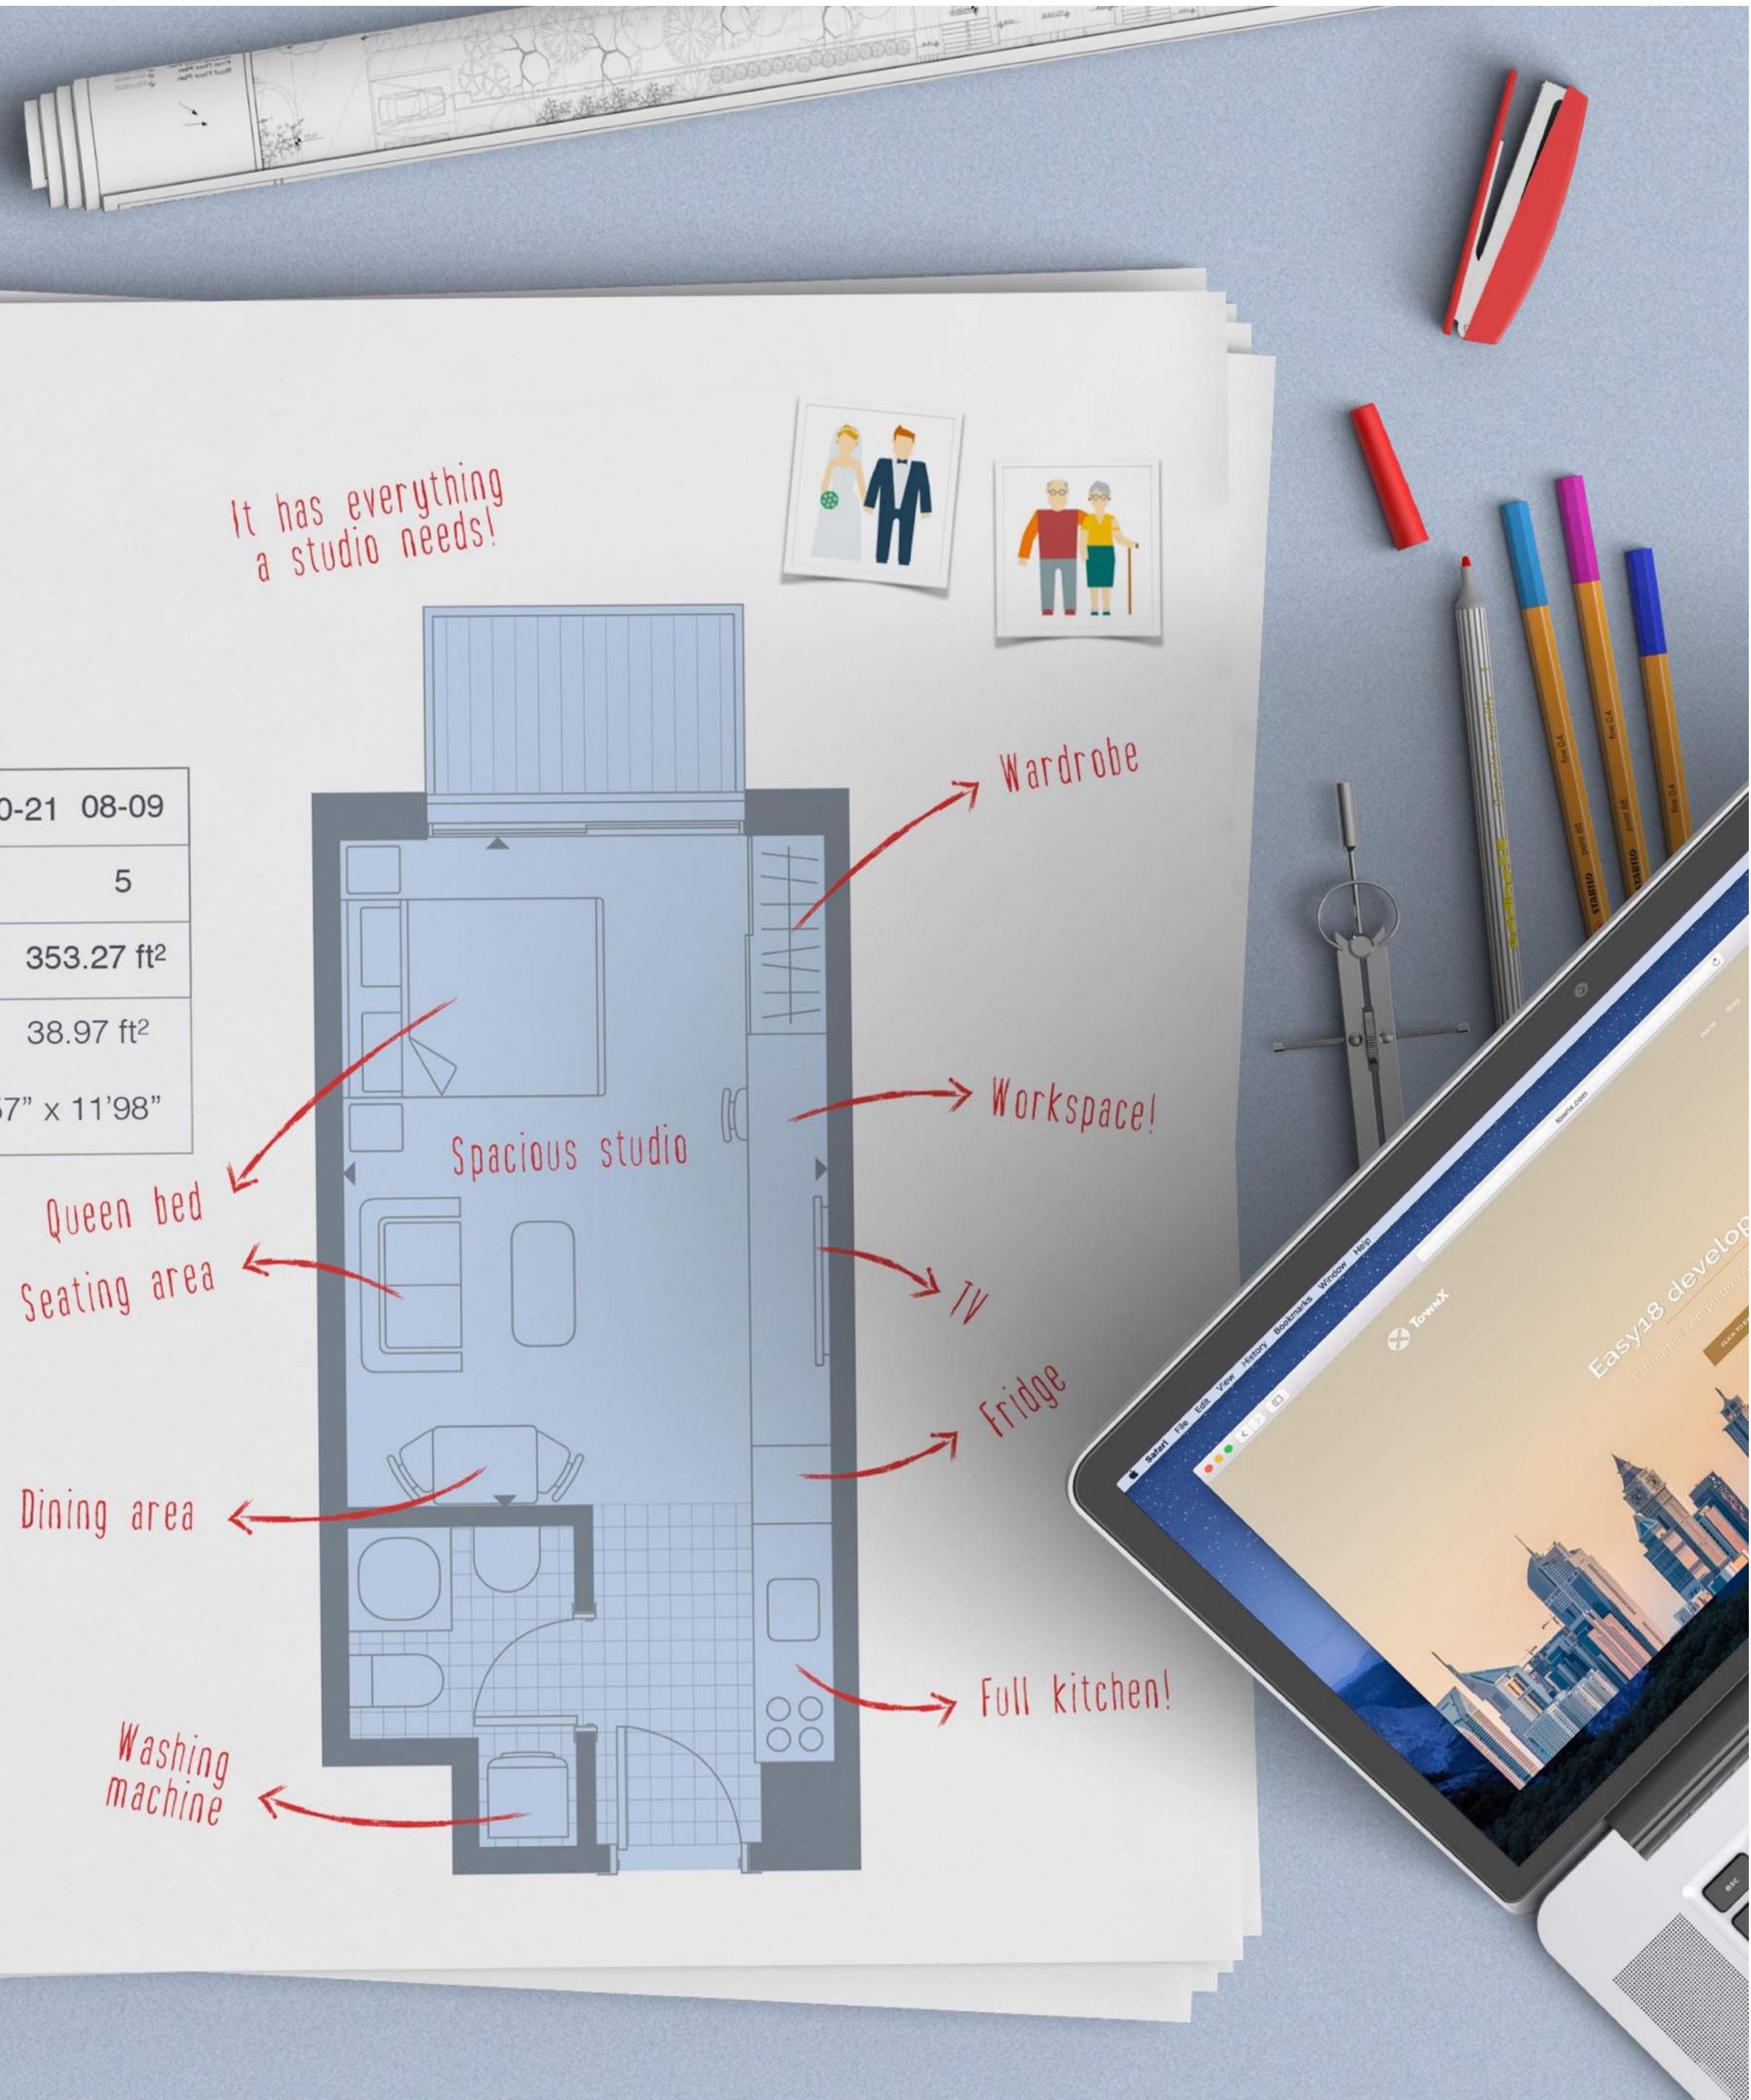

## Apartments

Welcome to your new home where unforgettable memories will be made, and you will relax at the end of every workday. Easy18 is a five-storey building with 109 studio and one-bedroom apartments. While still in development, the project will be completed in May 2019.